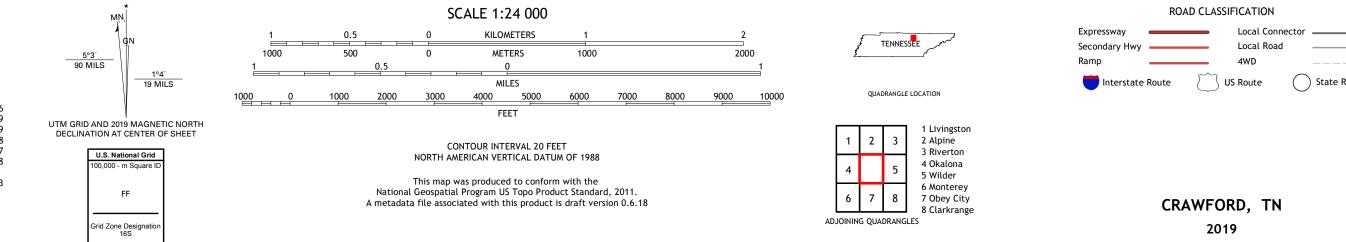

## U.S. DEPARTMENT OF THE INTERIOR U.S. GEOLOGICAL SURVEY

CRAWFORD QUADRANGLE TENNESSEE - OVERTON COUNTY 7.5-MINUTE SERIES

Produced by the United States Geological Survey North American Datum of 1983 (NAD83) World Geodetic System of 1984 (WGS84). Projection and 1 000-meter grid:Universal Transverse Mercator, Zone 165 This map is not a legal document. Boundaries may be generalized for this map scale. Private lands within government reservations may not be shown. Obtain permission before entering private lands.

Imagery.... Roads..... Names..... ......NAIP, August 2016 - October 2016 U.S. Census Bureau, 2016 - 2019 .....GNIS, 1980 - 2019 .....National Hydrography Dataset, 2002 - 2018 .....National Elevation Dataset, 1999 - 2017 ....Multiple sources; see metadata file 2017 - 2018 Hydrography..... Contours.. Boundaries... ..FWS National Wetlands Inventory 1981 - 1983 Wetlands...

## NSN. 7 6 4 3 0 1 6 3 9 4 2 0 2 NGA REF NO. US GS X 2 4 K 1 0 6 2 3

State Route