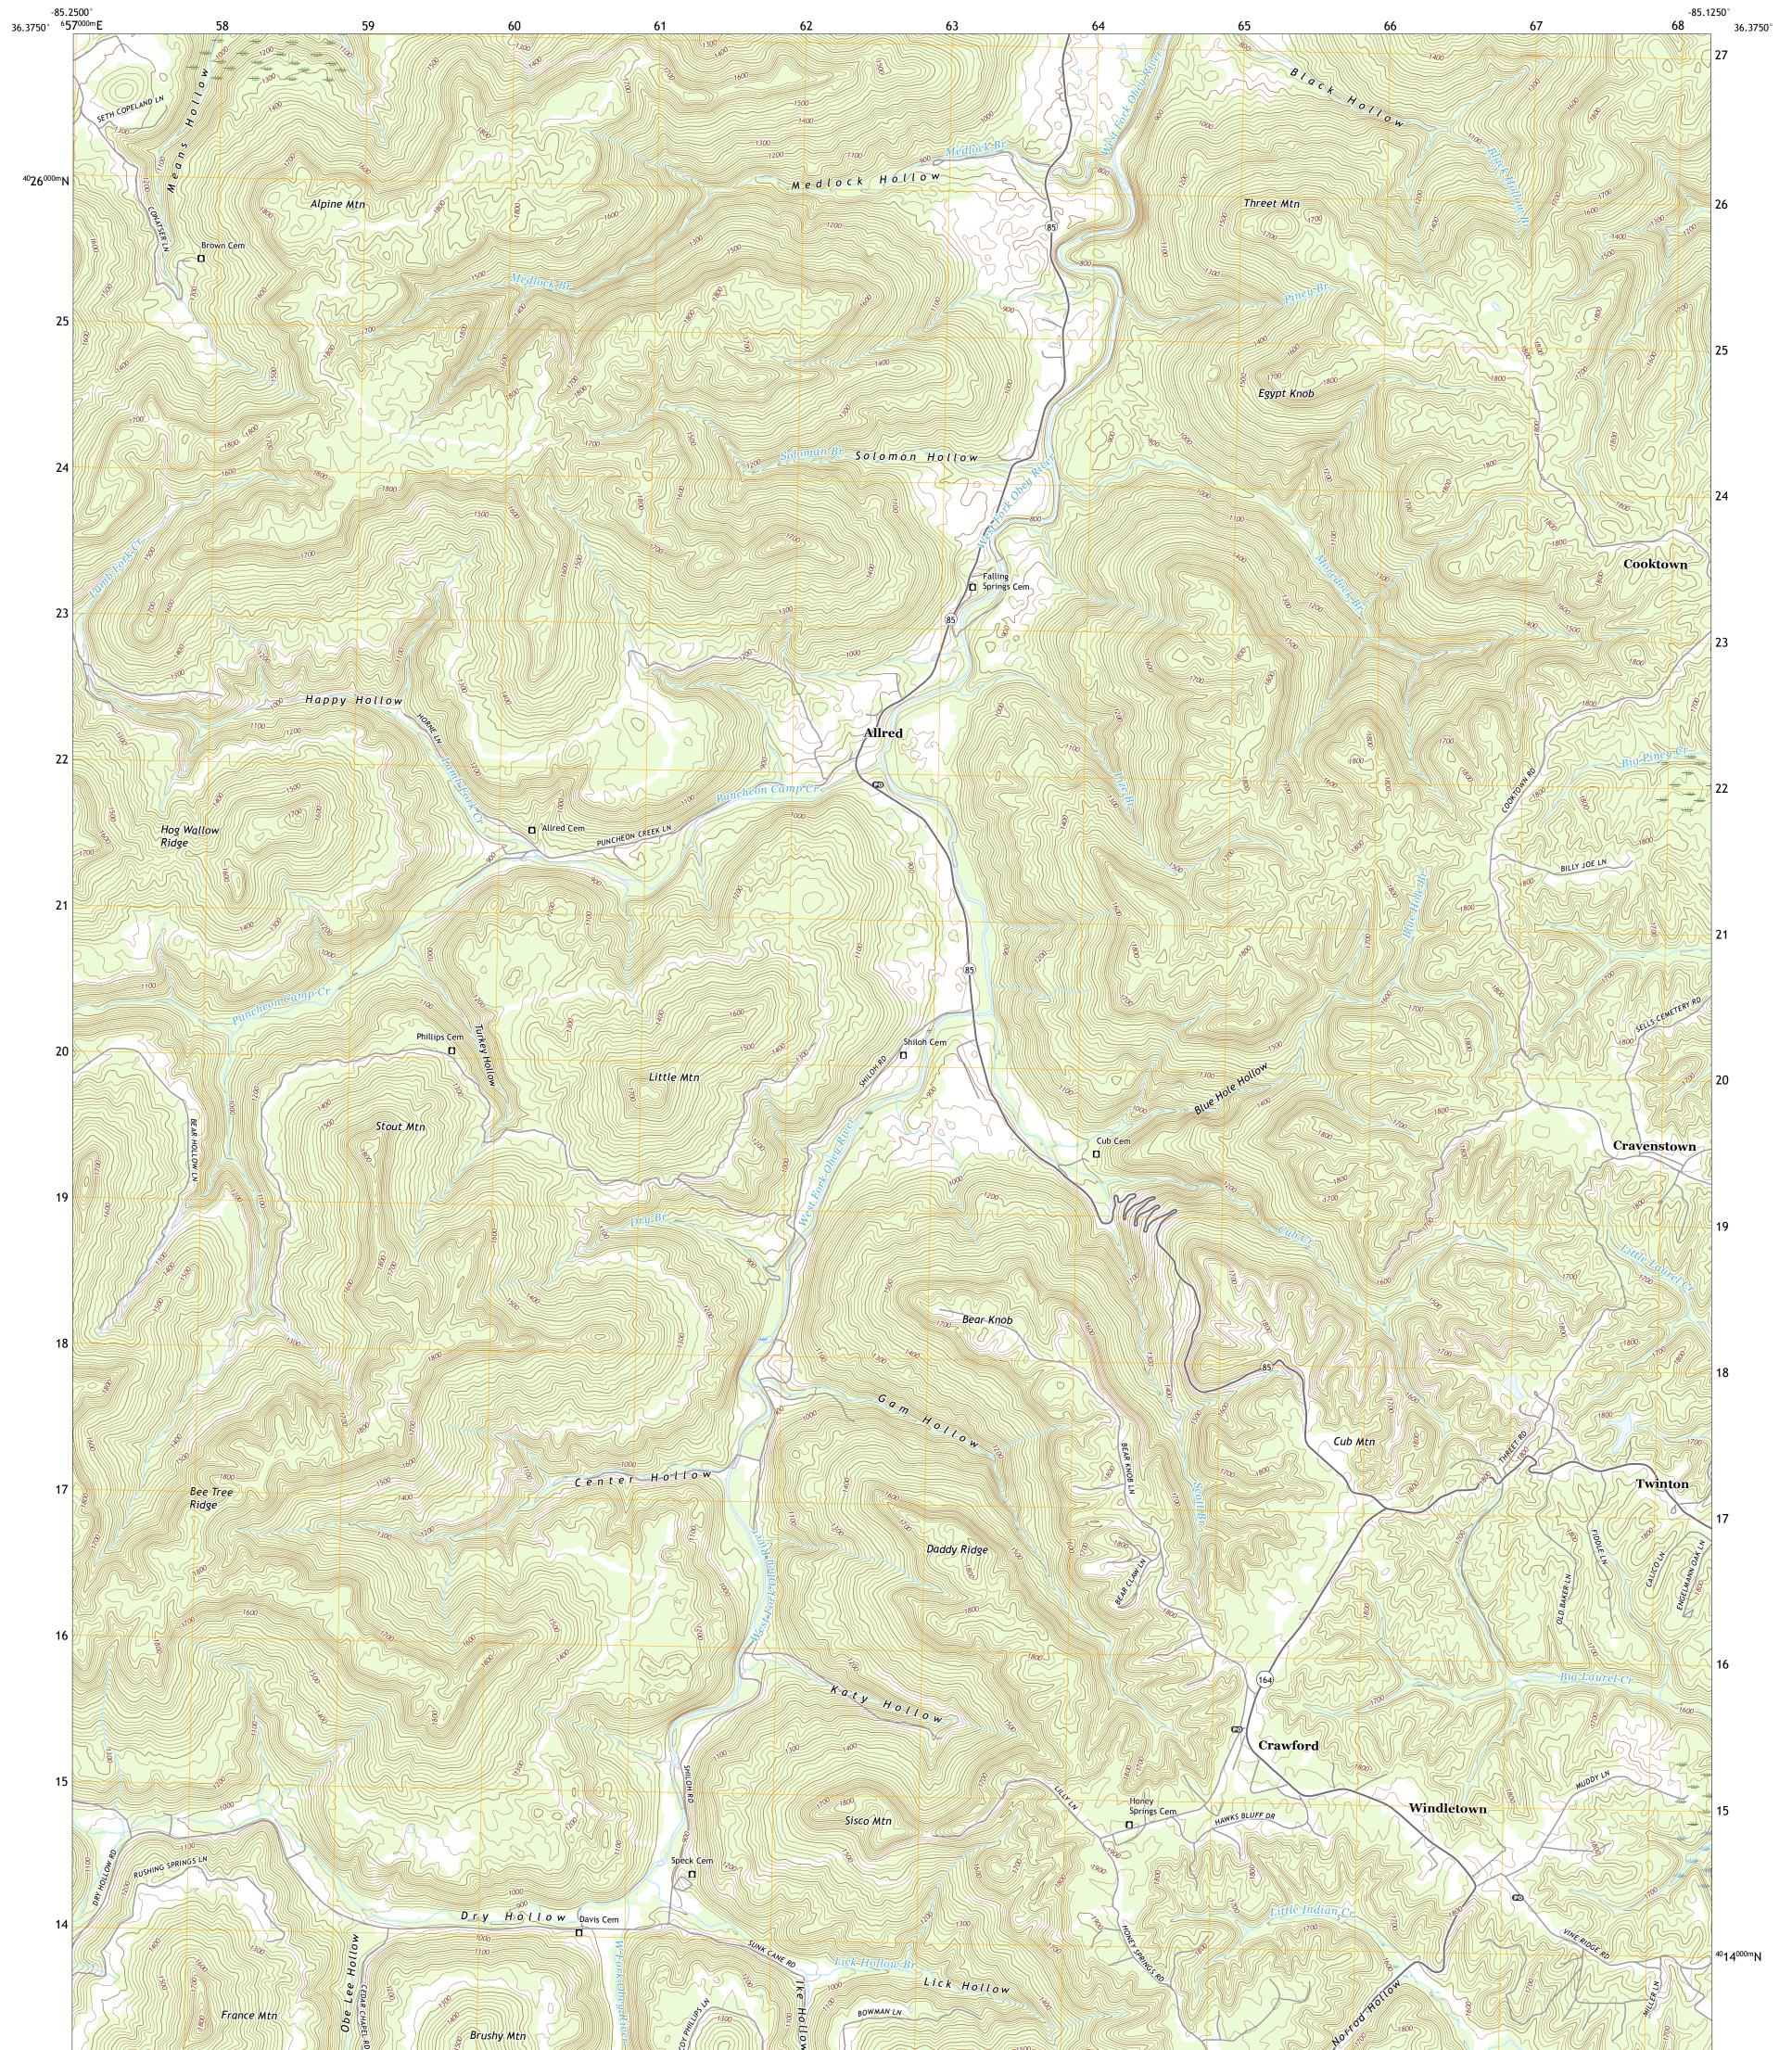

## U.S. DEPARTMENT OF THE INTERIOR U.S. GEOLOGICAL SURVEY

CRAWFORD QUADRANGLE TENNESSEE - OVERTON COUNTY 7.5-MINUTE SERIES

Produced by the United States Geological Survey North American Datum of 1983 (NAD83) World Geodetic System of 1984 (WGS84). Projection and 1 000-meter grid:Universal Transverse Mercator, Zone 165 This map is not a legal document. Boundaries may be generalized for this map scale. Private lands within government reservations may not be shown. Obtain permission before entering private lands.