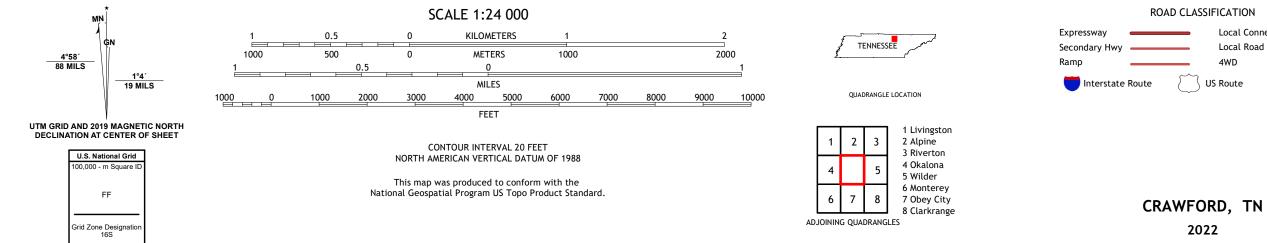

U.S. DEPARTMENT OF THE INTERIOR U.S. GEOLOGICAL SURVEY

CRAWFORD QUADRANGLE TENNESSEE - OVERTON COUNTY 7.5-MINUTE SERIES

Produced by the United States Geological Survey North American Datum of 1983 (NAD83) World Geodetic System of 1984 (WGS84). Projection and 1 000-meter grid:Universal Transverse Mercator, Zone 165 This map is not a legal document. Boundaries may be generalized for this map scale. Private lands within government reservations may not be shown. Obtain permission before entering private lands.

Imagery..... Roads...... Names..... Hydrography..... Contours.. Boundaries.... ..FWS National Wetlands Inventory 1981 - 1983 Wetlands....

ROAD CLASSIFICATION Local Connector Local Road \_\_\_\_\_ 4WD US Route State Route

2022