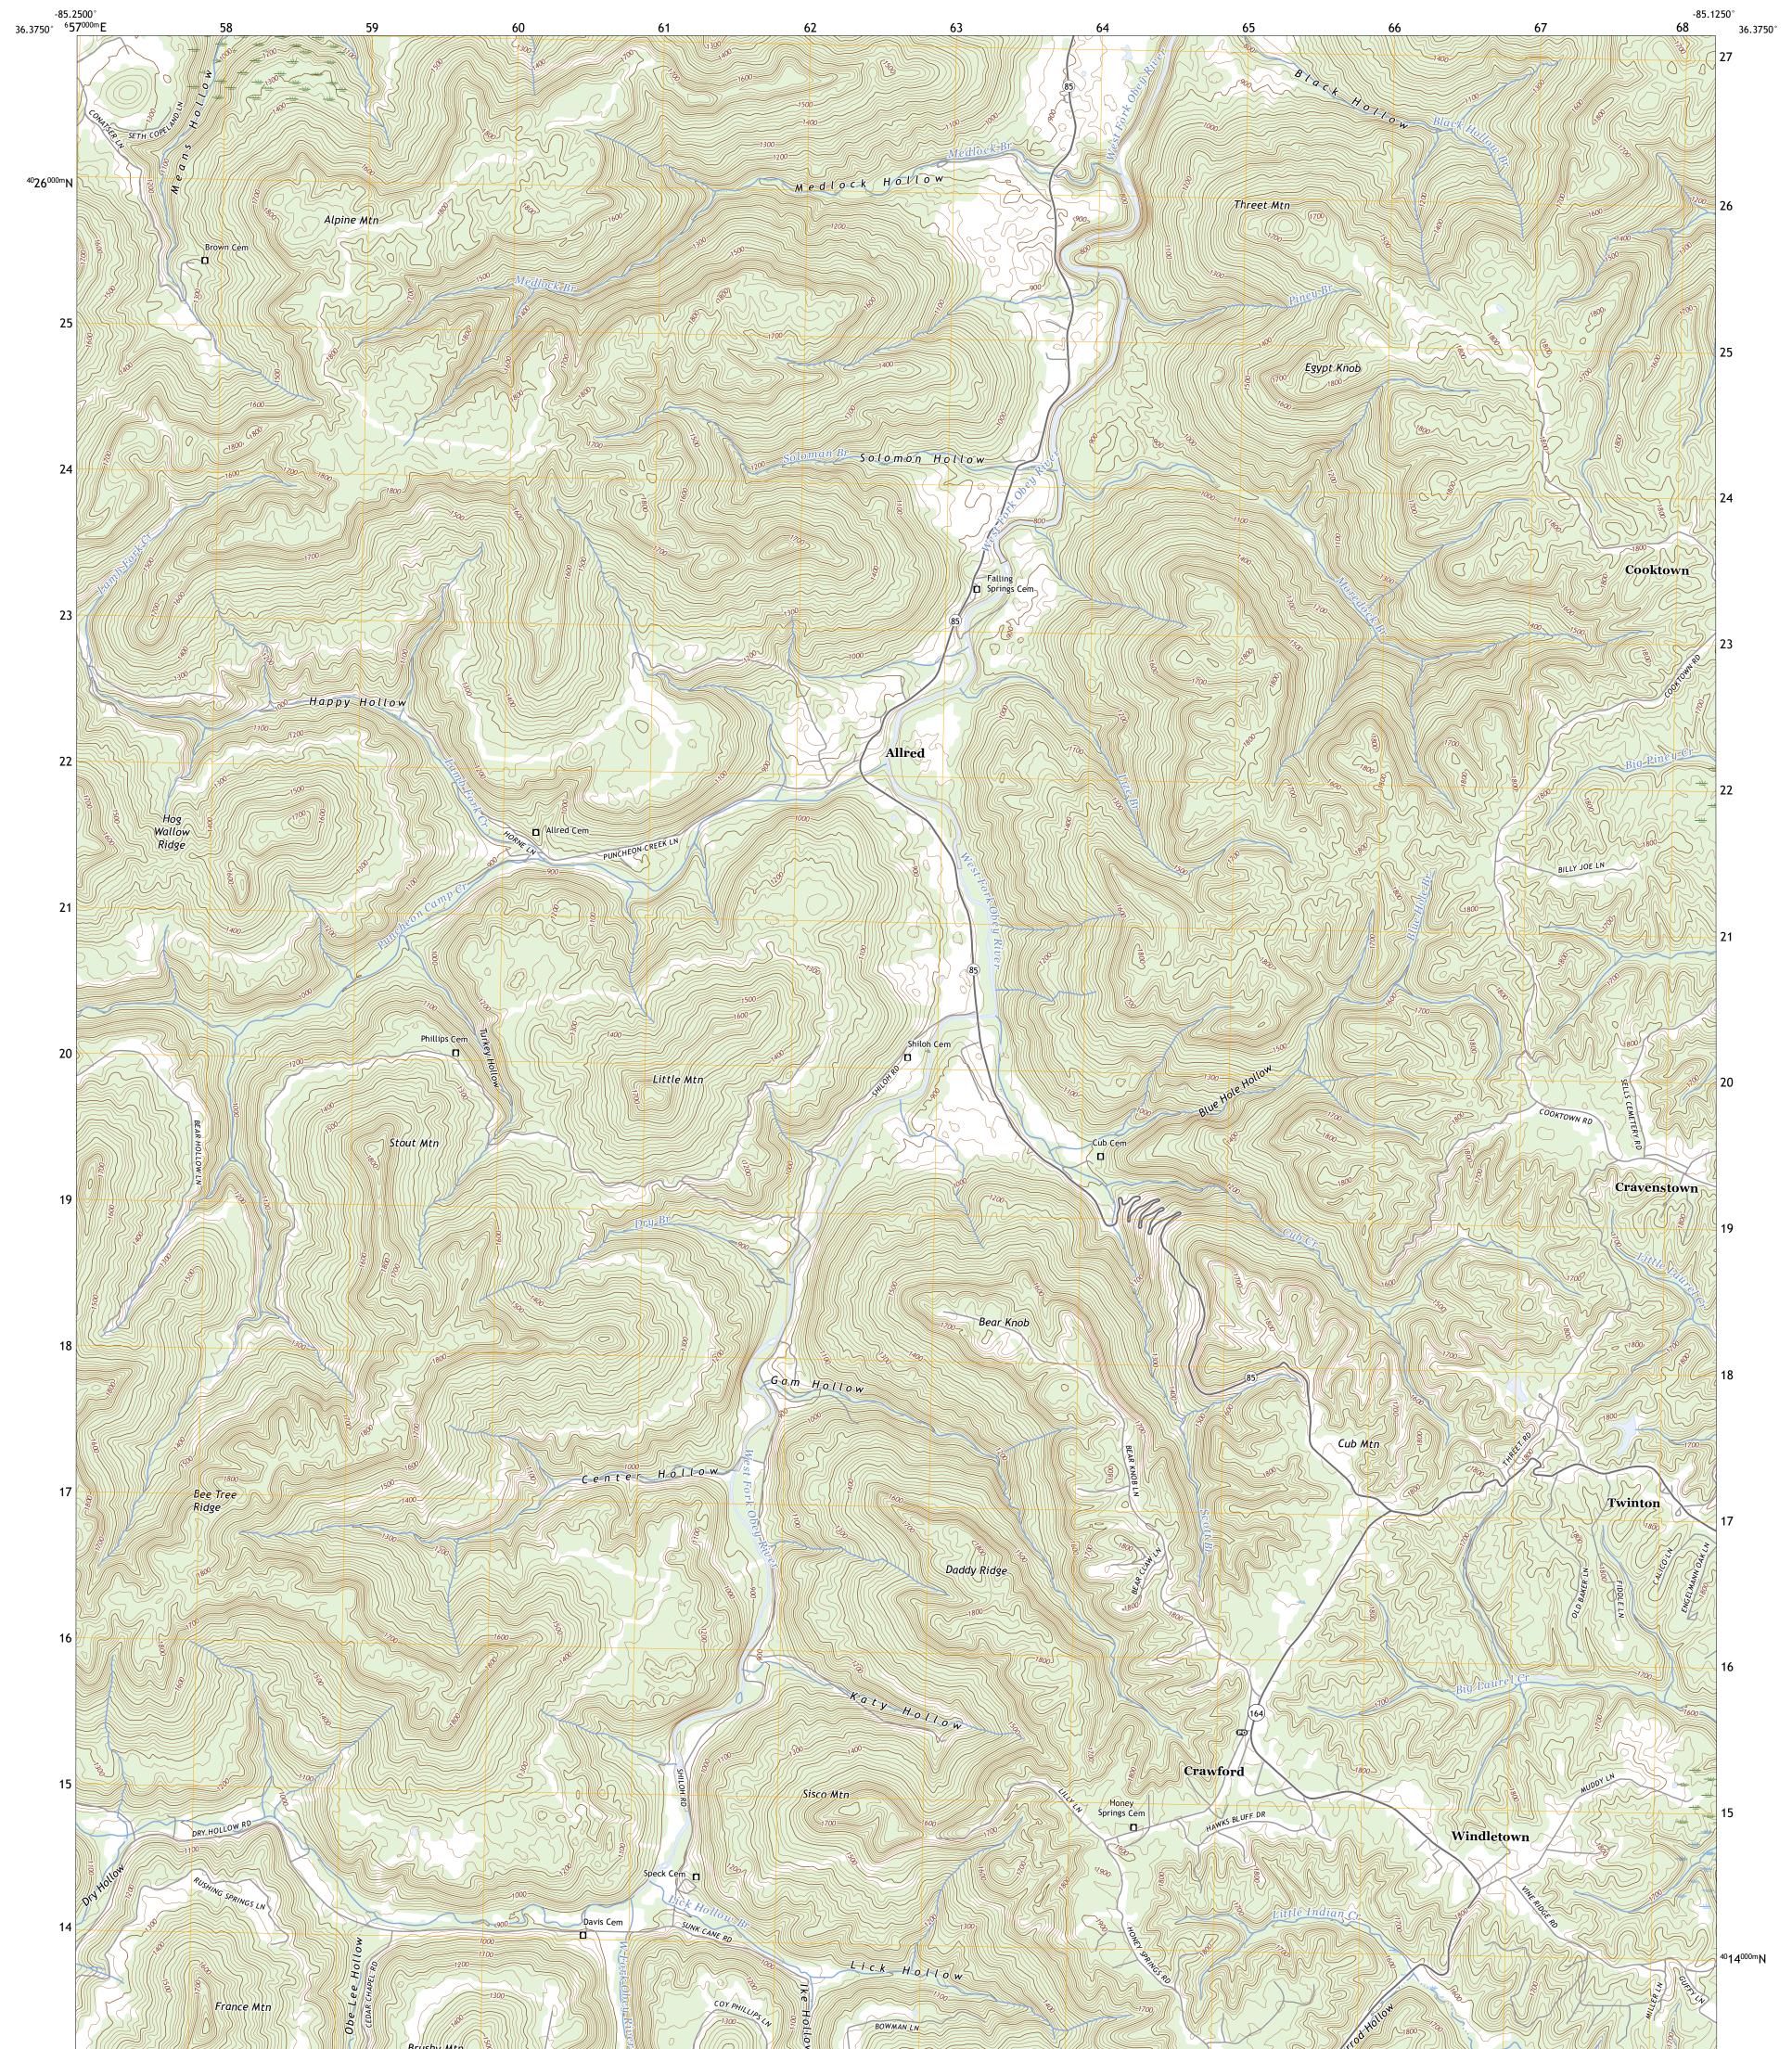

U.S. DEPARTMENT OF THE INTERIOR U.S. GEOLOGICAL SURVEY

CRAWFORD QUADRANGLE TENNESSEE - OVERTON COUNTY 7.5-MINUTE SERIES

Produced by the United States Geological Survey North American Datum of 1983 (NAD83) World Geodetic System of 1984 (WGS84). Projection and 1 000-meter grid:Universal Transverse Mercator, Zone 165 This map is not a legal document. Boundaries may be generalized for this map scale. Private lands within government reservations may not be shown. Obtain permission before entering private lands.

Imagery..... Roads...... Names..... Hydrography..... Contours.. Boundaries.... ..FWS National Wetlands Inventory 1981 - 1983 Wetlands....

ROAD CLASSIFICATION Local Connector Local Road \_\_\_\_\_ 4WD US Route State Route