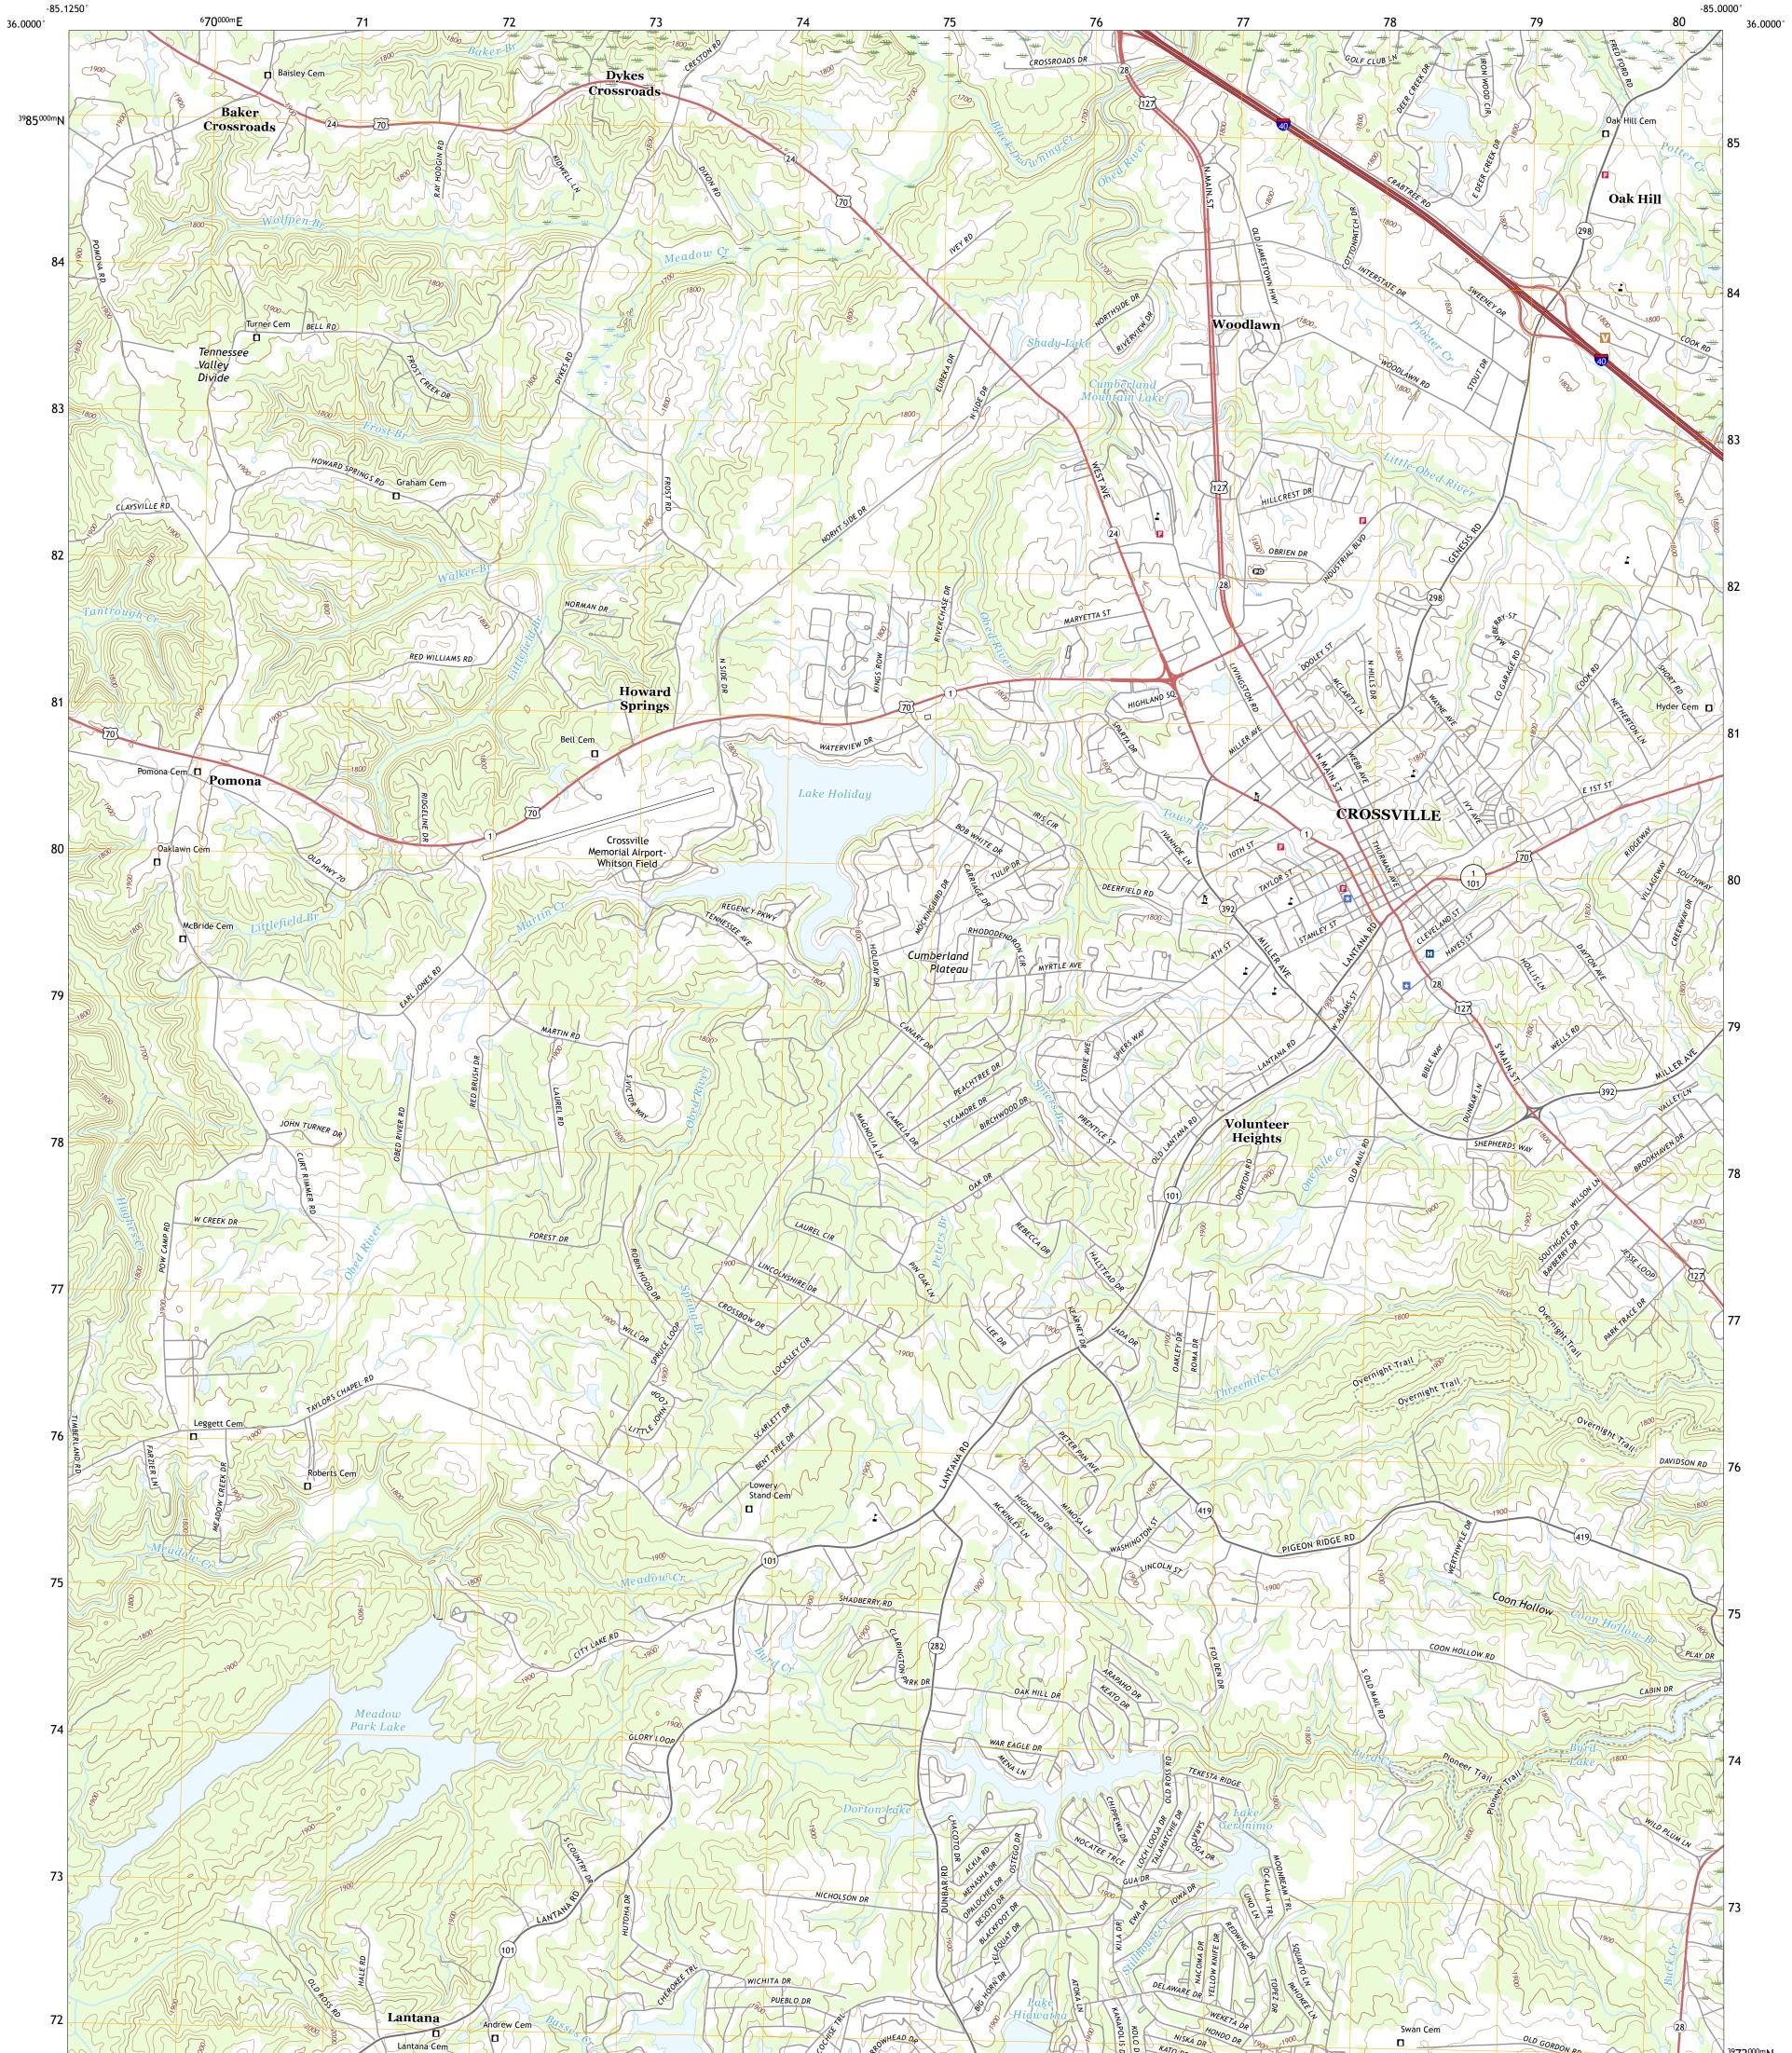

## U.S. DEPARTMENT OF THE INTERIOR U.S. GEOLOGICAL SURVEY

Produced by the United States Geological Survey North American Datum of 1983 (NAD83) World Geodetic System of 1984 (WGS84). Projection and 1 000-meter grid:Universal Transverse Mercator, Zone 165 This map is not a legal document. Boundaries may be generalized for this map scale. Private lands within government reservations may not be shown. Obtain permission before entering private lands.

Imagery... Roads..... Names..... Hydrography..... Contours.. Boundaries... Wetlands 1981 Wetlands... ..FWS National Inventory