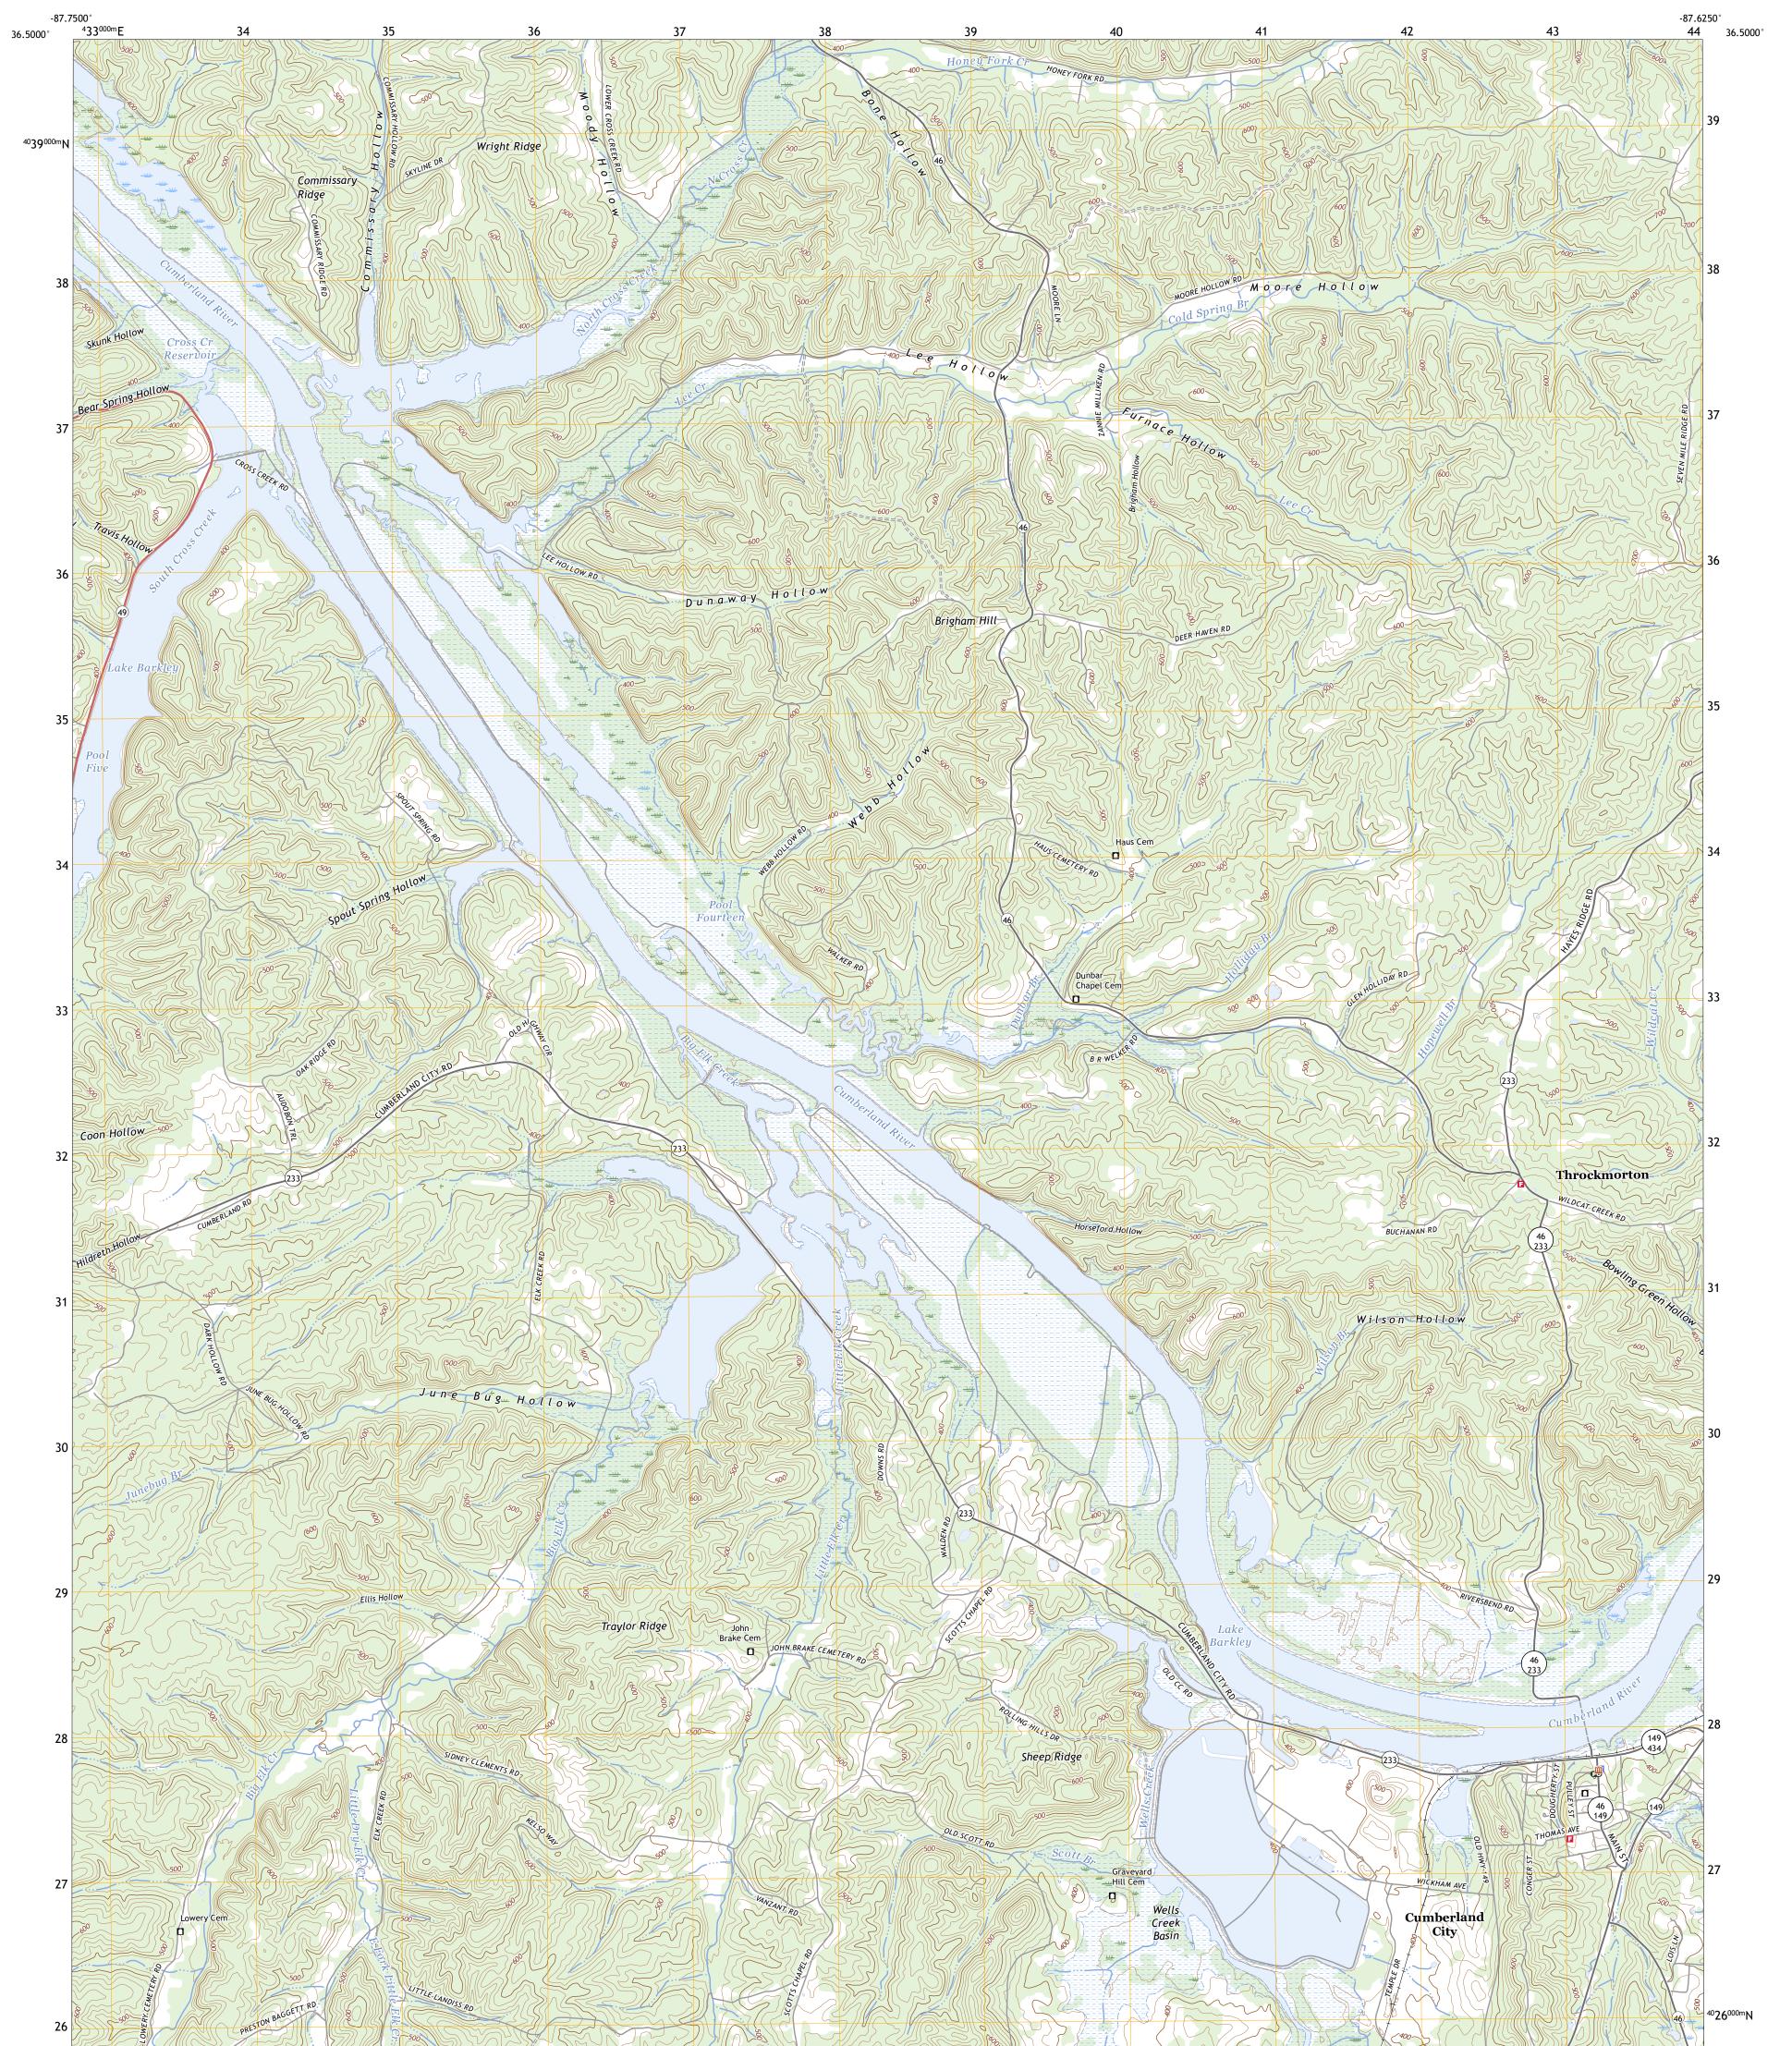

## U.S. DEPARTMENT OF THE INTERIOR U.S. GEOLOGICAL SURVEY

CUMBERLAND CITY QUADRANGLE TENNESSEE - STEWART COUNTY 7.5-MINUTE SERIES

Produced by the United States Geological Survey North American Datum of 1983 (NAD83) World Geodetic System of 1984 (WGS84). Projection and 1 000-meter grid:Universal Transverse Mercator, Zone 16S This map is not a legal document. Boundaries may be generalized for this map scale. Private lands within government reservations may not be shown. Obtain permission before entering private lands.