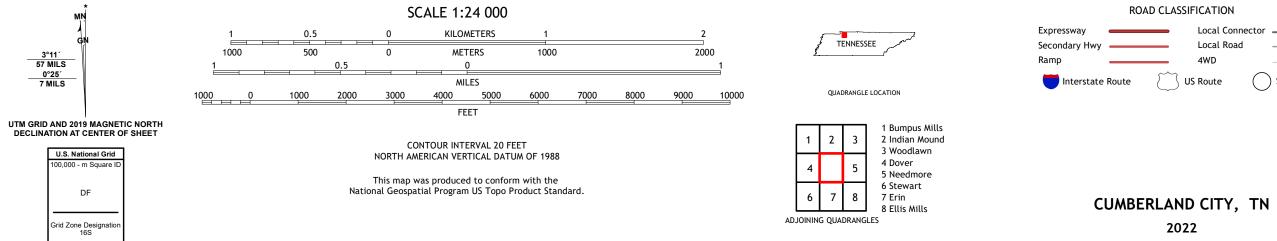

Imagery.... Roads..... Names..... Hydrography..... Contours.. Boundaries.... ..FWS National Wetlands Inventory 1981 - 1981 Wetlands...

ROAD CLASSIFICATION Local Connector Local Road \_\_\_\_\_

4WD US Route State Route lnterstate Route

2022