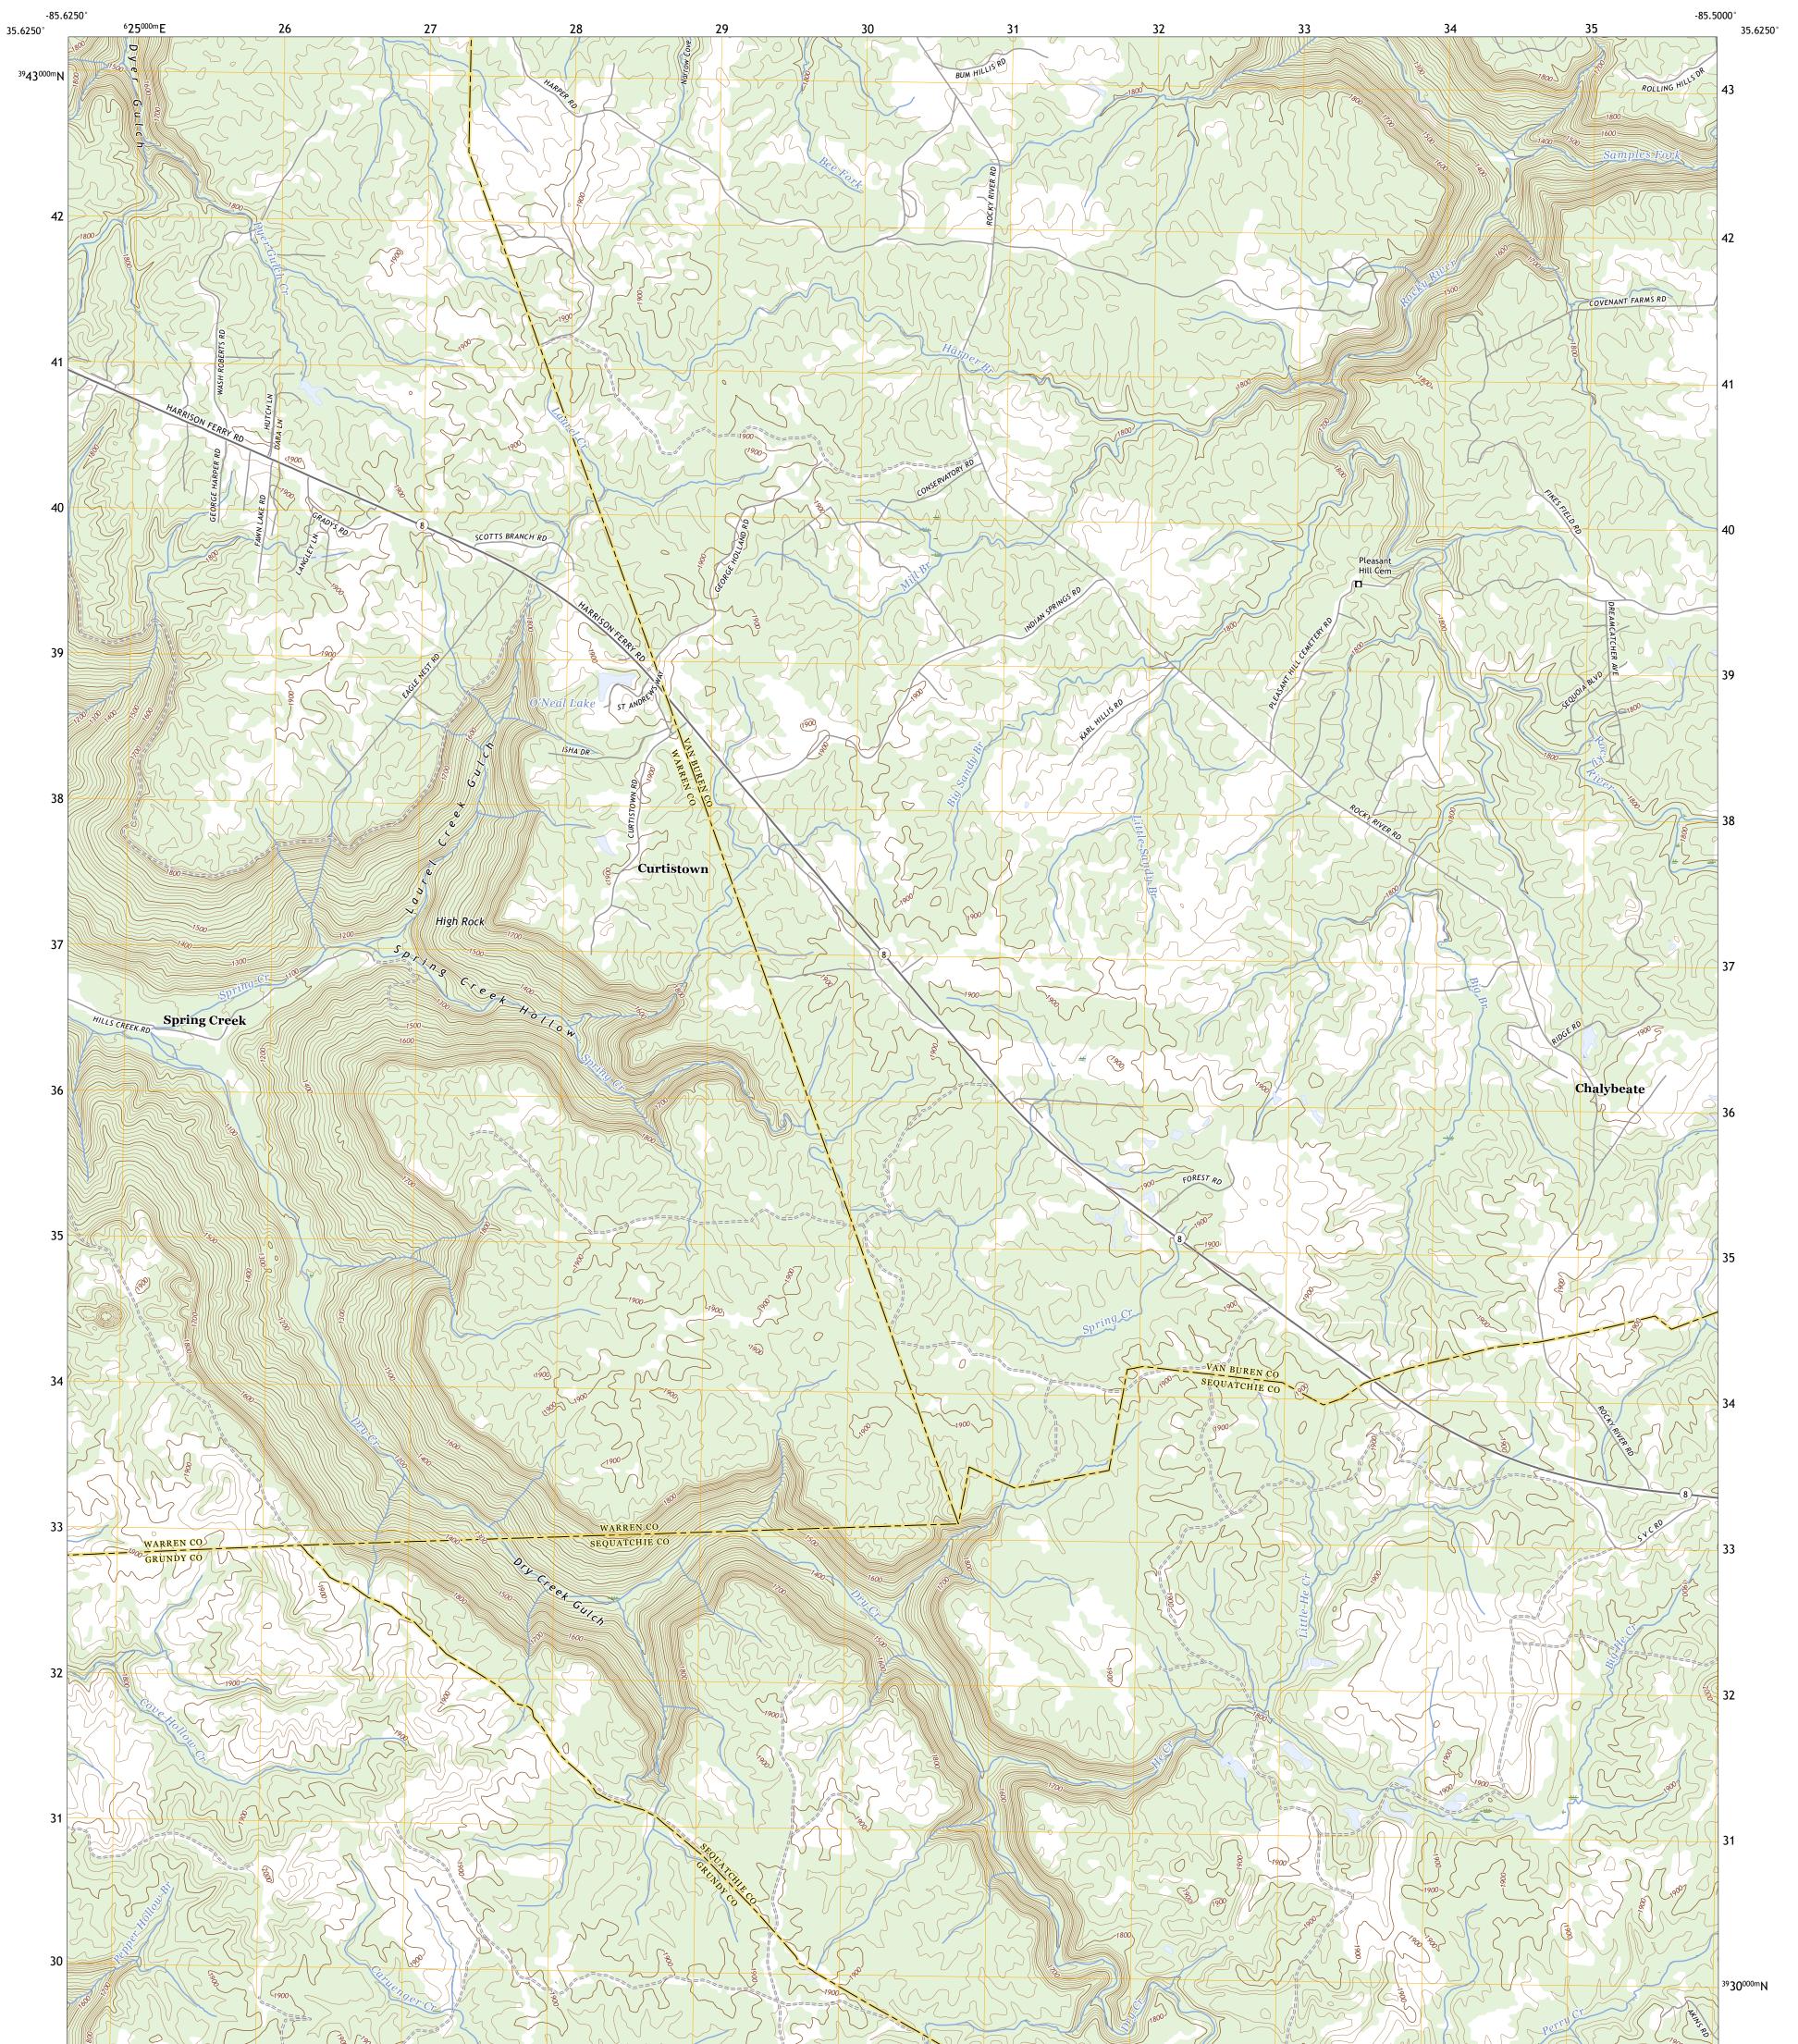

## U.S. DEPARTMENT OF THE INTERIOR U.S. GEOLOGICAL SURVEY

CURTISTOWN QUADRANGLE TENNESSEE 7.5-MINUTE SERIES

**Produced by the United States Geological Survey** North American Datum of 1983 (NAD83) World Geodetic System of 1984 (WGS84). Projection and 1 000-meter grid:Universal Transverse Mercator, Zone 16S This map is not a legal document. Boundaries may be generalized for this map scale. Private lands within government reservations may not be shown. Obtain permission before entering private lands.

Imagery.... Roads..... Names..... Hydrography..... Contours.... Boundaries.... Inventory Wetlands... ..FWS National Wetlands 1981