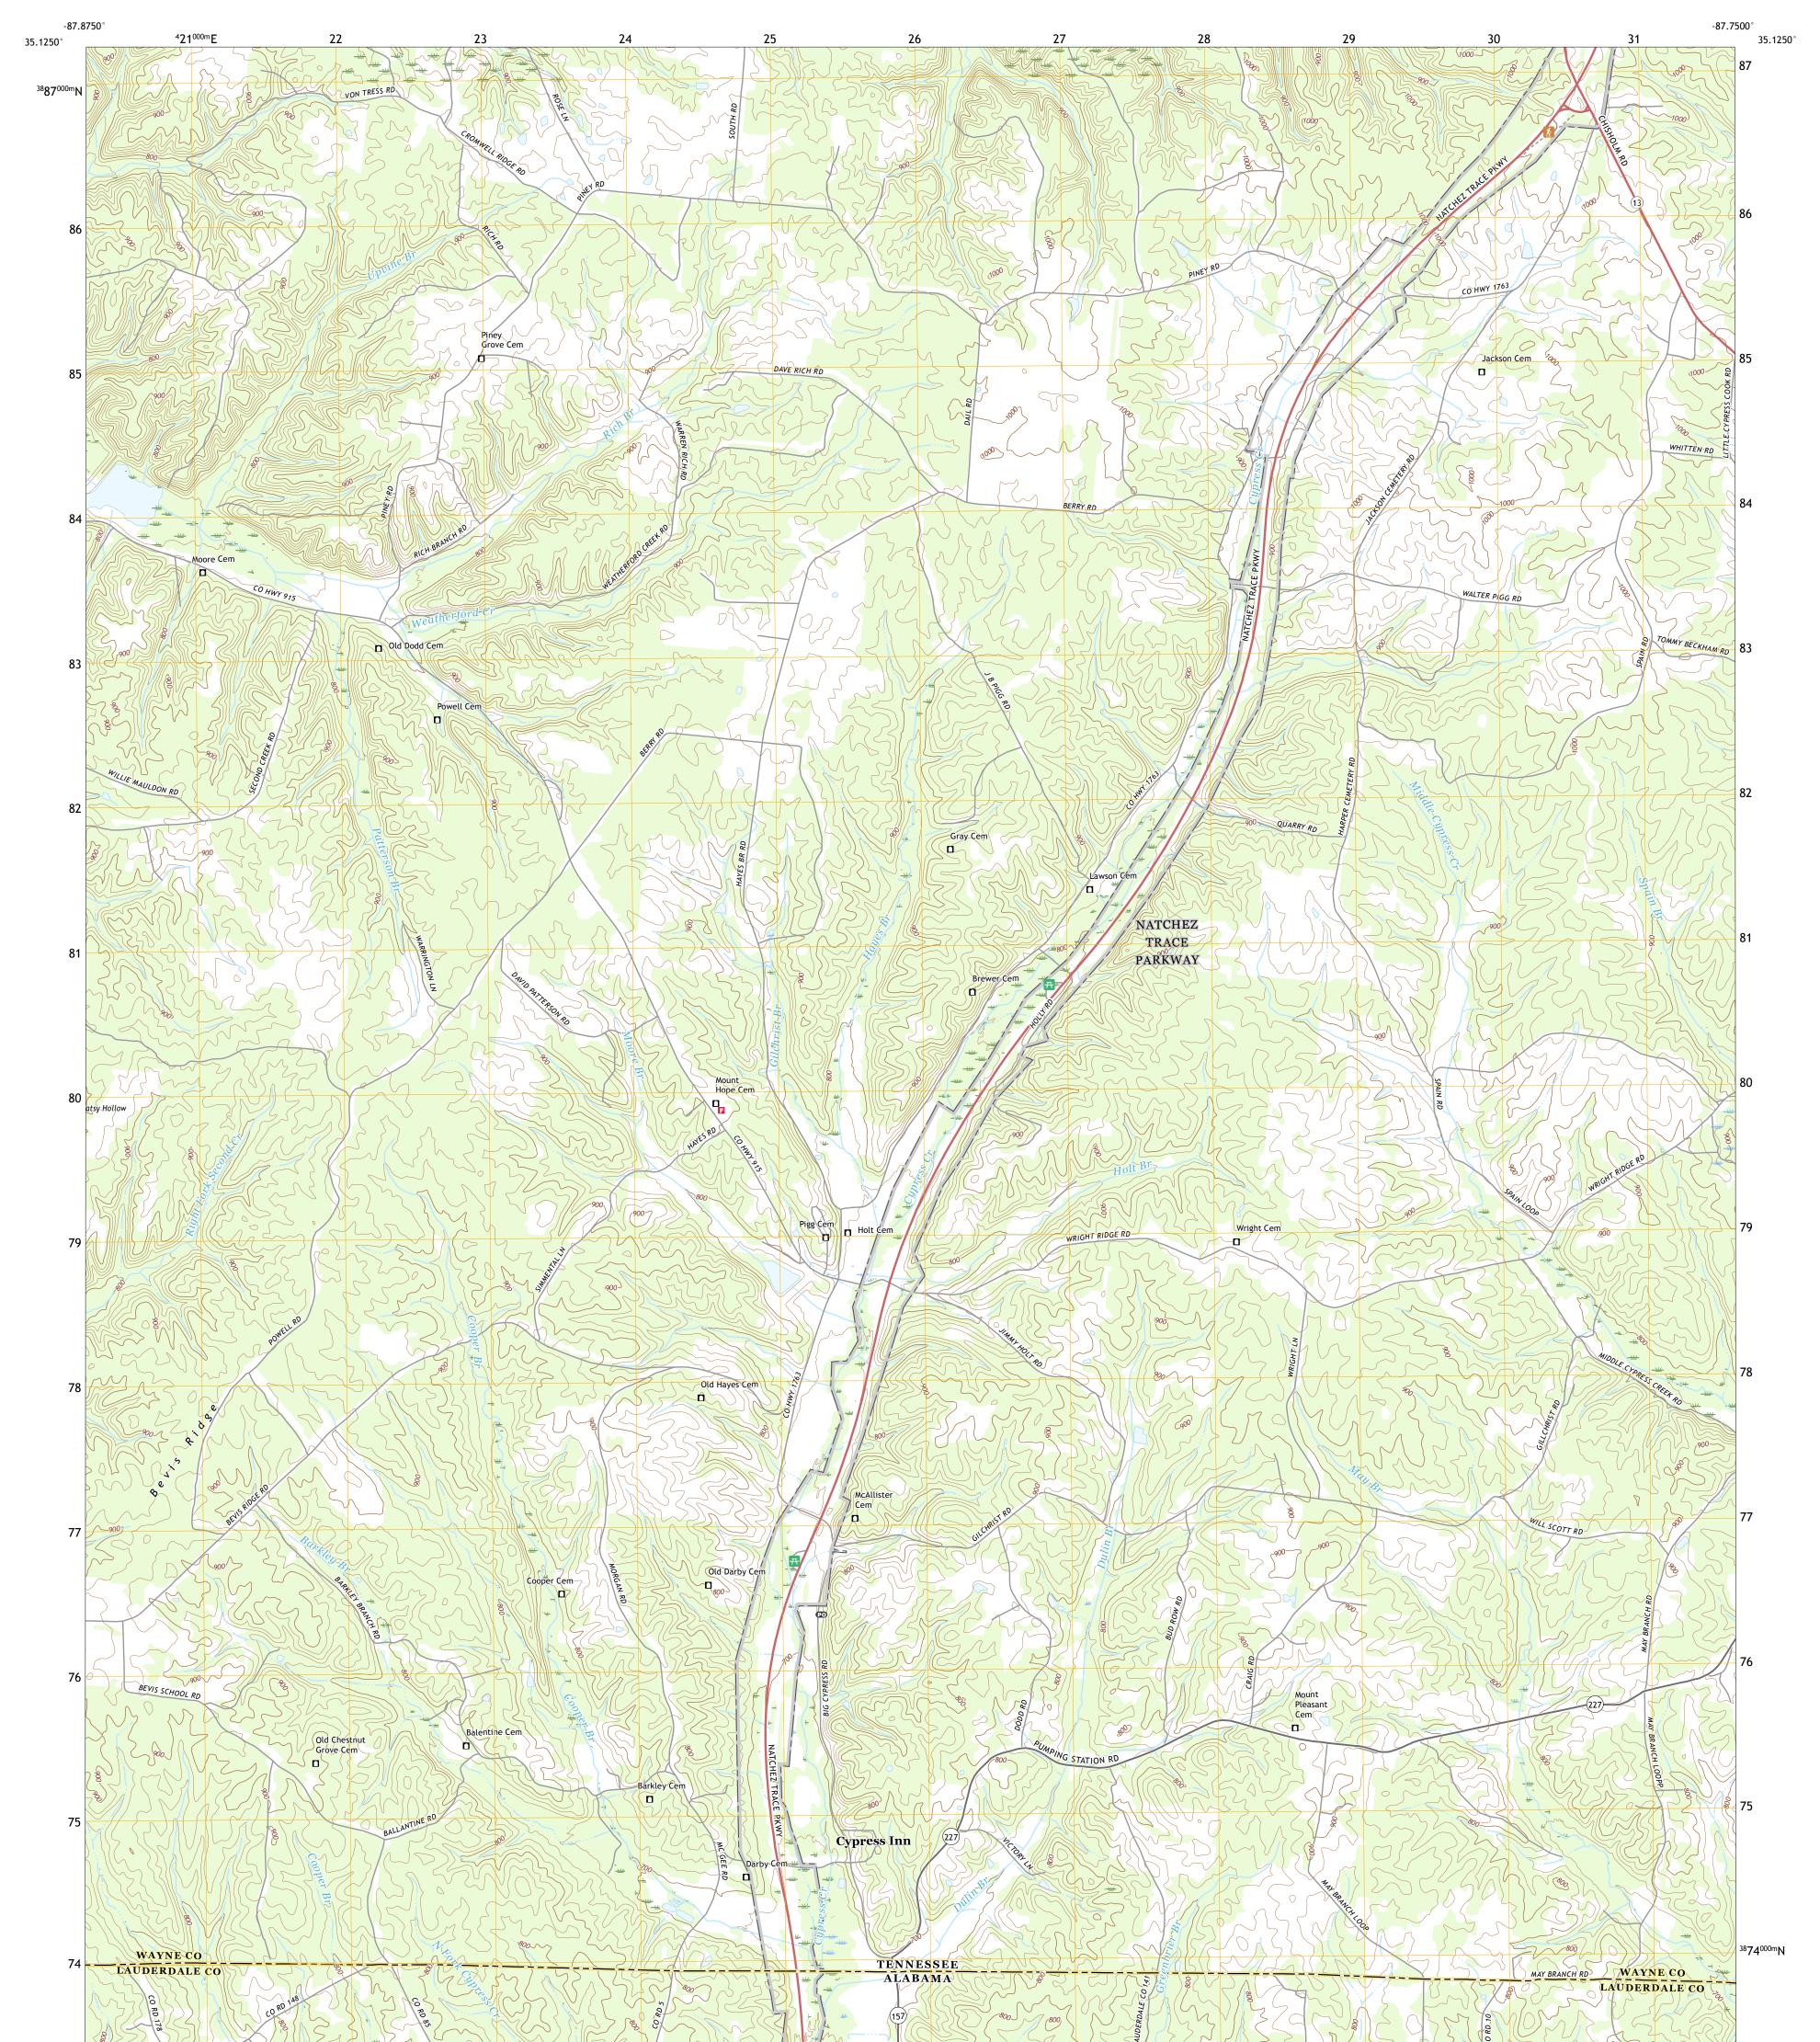

## U.S. DEPARTMENT OF THE INTERIOR U.S. GEOLOGICAL SURVEY

CYPRESS INN QUADRANGLE TENNESSEE - ALABAMA 7.5-MINUTE SERIES

Produced by the United States Geological Survey North American Datum of 1983 (NAD83) World Geodetic System of 1984 (WGS84). Projection and 1 000-meter grid:Universal Transverse Mercator, Zone 16S This map is not a legal document. Boundaries may be generalized for this map scale. Private lands within government reservations may not be shown. Obtain permission before entering private lands.

Imagery.... Roads..... Names..... ......NAIP, June 2016 - January 2018 .....U.S. Census Bureau, 2016 - 2017 .....GNIS, 1980 - 2019 GNIS, 1980 - 2019 Hydrography......National Hydrography Dataset, 2003 - 2017 Contours.....National Elevation Dataset, 2018 Boundaries......Multiple sources; see metadata file 2017 - 2018 Public Land Survey System......BLM, 2015 Wetlands.....BLM, 2015