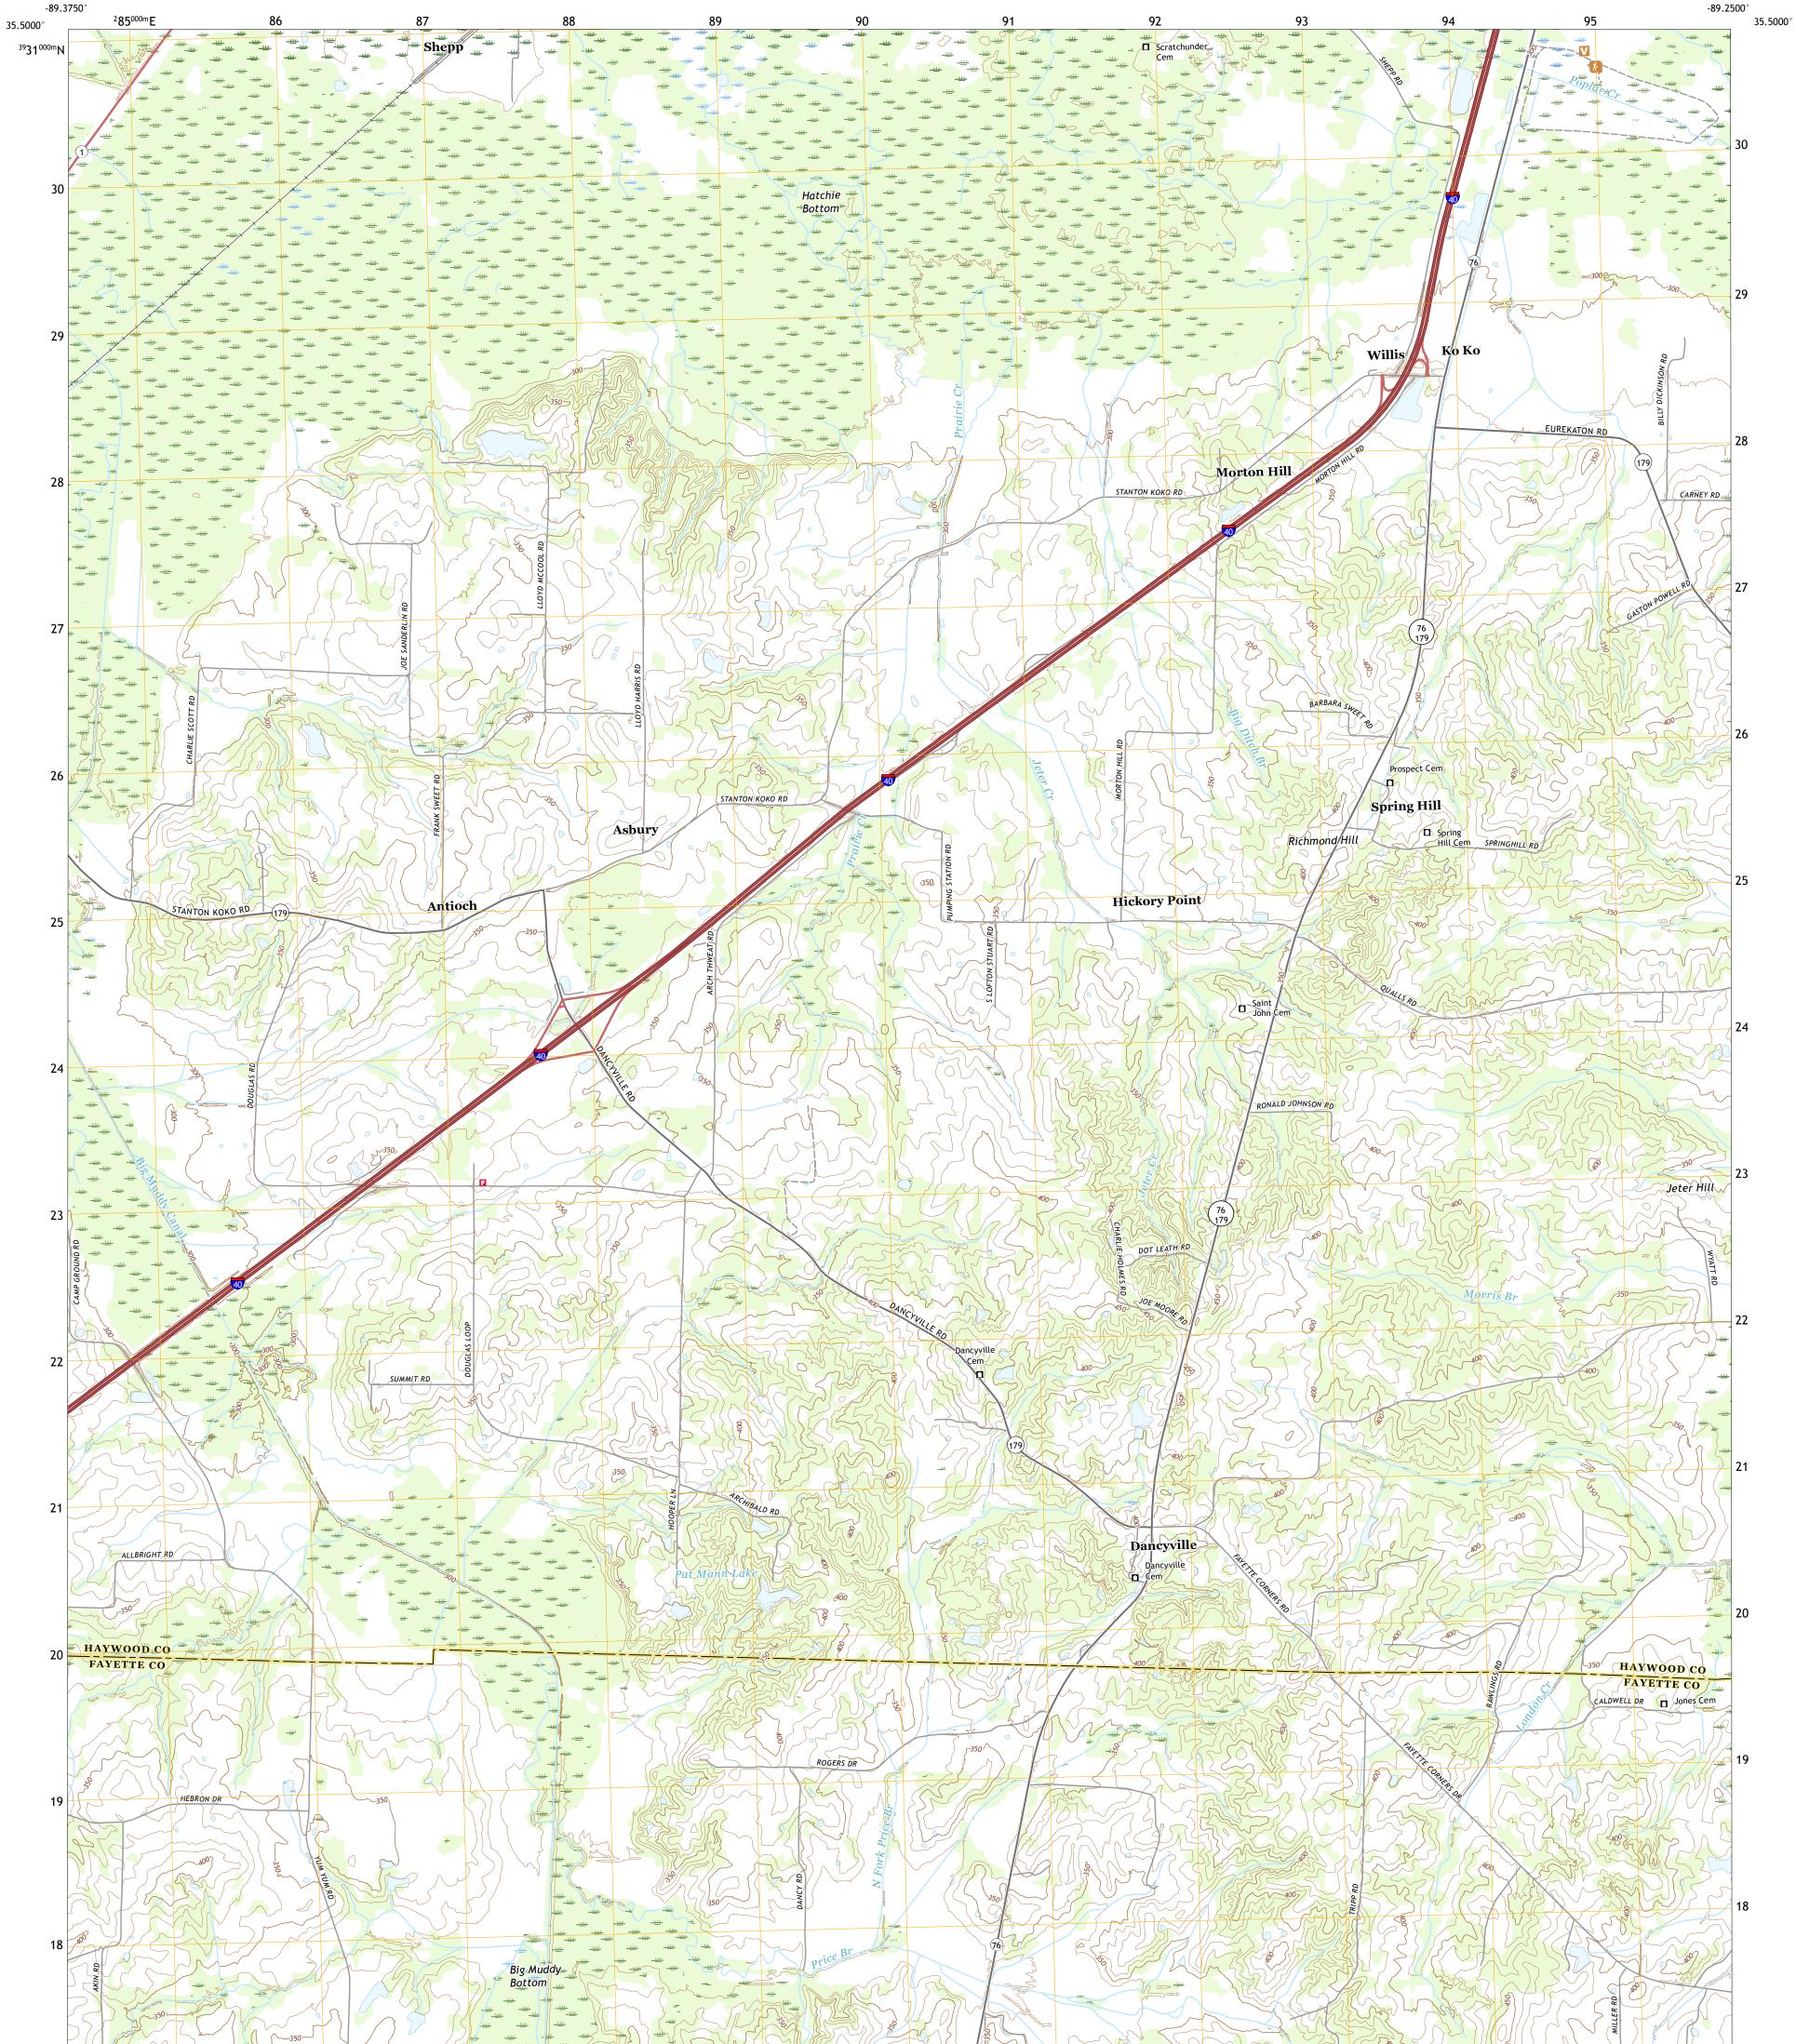

## U.S. DEPARTMENT OF THE INTERIOR U.S. GEOLOGICAL SURVEY

DANCYVILLE QUADRANGLE TENNESSEE 7.5-MINUTE SERIES

Produced by the United States Geological Survey North American Datum of 1983 (NAD83) World Geodetic System of 1984 (WGS84). Projection and 1 000-meter grid:Universal Transverse Mercator, Zone 16S This map is not a legal document. Boundaries may be generalized for this map scale. Private lands within government reservations may not be shown. Obtain permission before entering private lands.

Imagery......NAIP, June 2016 - October 2016 Roads.....U.S. Census Bureau, 2016 Names......GNIS, 1980 - 2016 Hydrography.....National Hydrography Dataset, 1899 - 2018 Contours.....National Elevation Dataset, 2017 Boundaries.....Multiple sources; see metadata file 2017 - 2018 Wetlands.....FWS National Wetlands Inventory 1980 - 1981