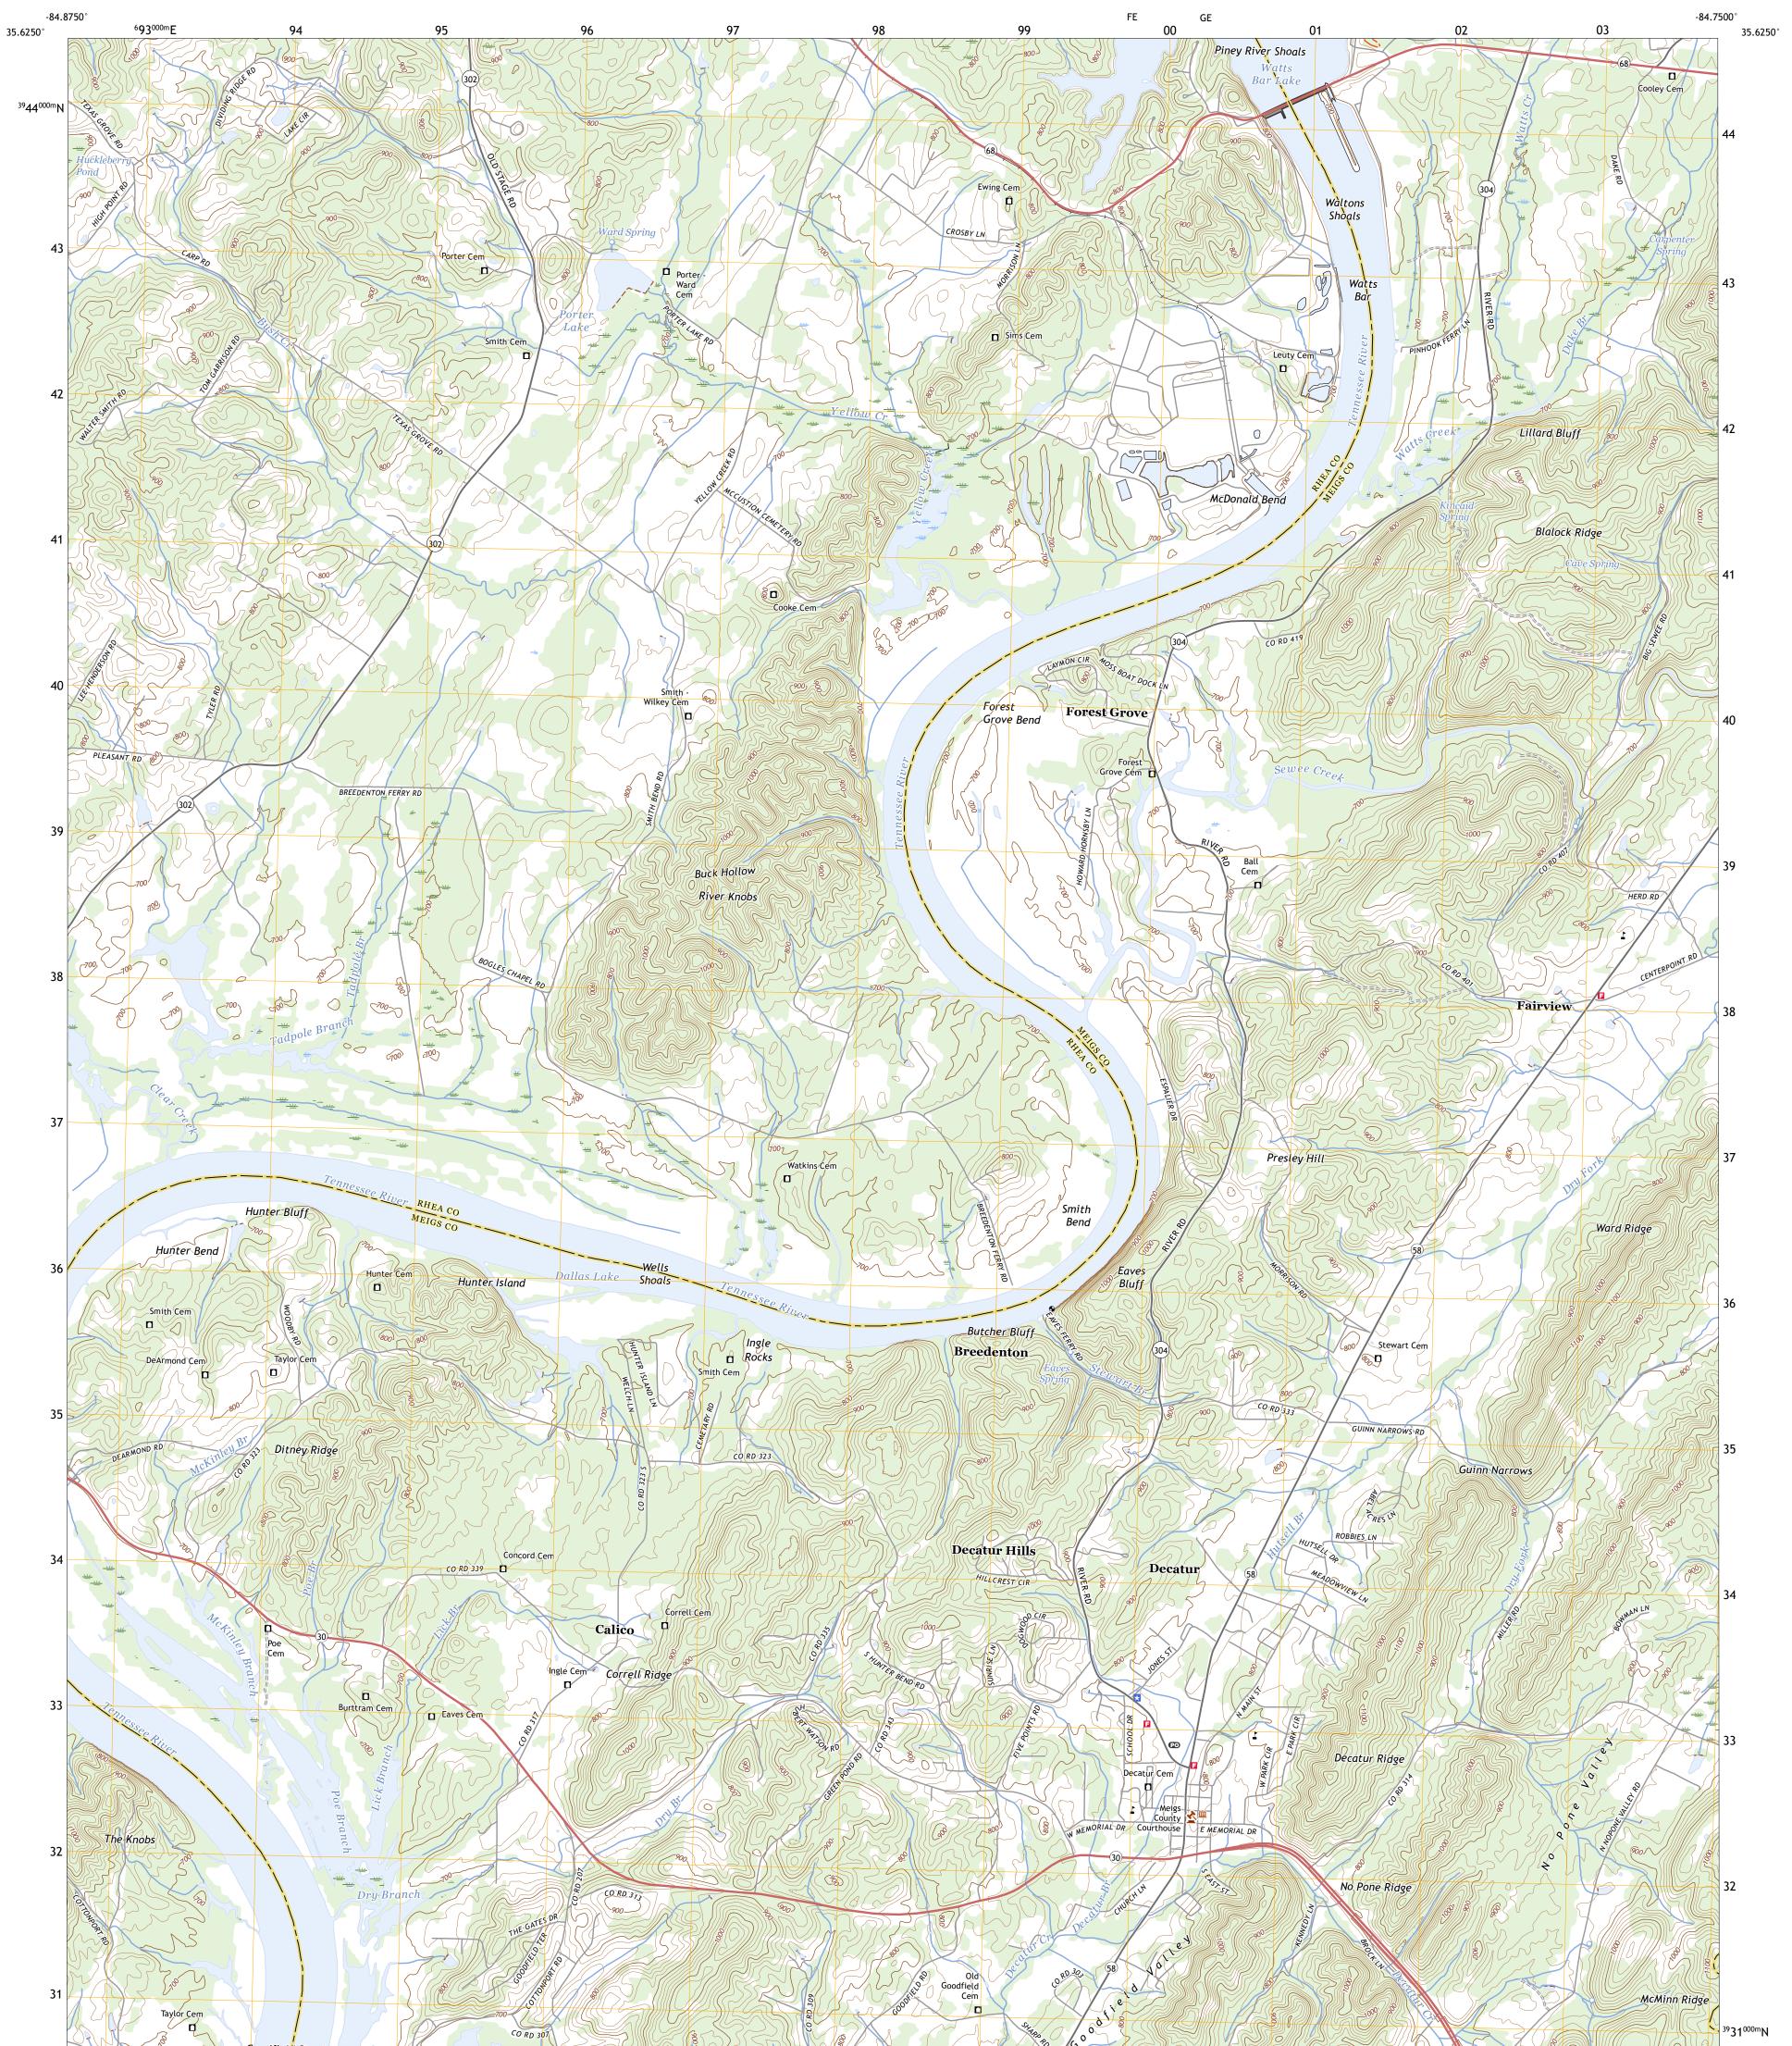

## U.S. DEPARTMENT OF THE INTERIOR U.S. GEOLOGICAL SURVEY

DECATUR QUADRANGLE TENNESSEE 7.5-MINUTE SERIES

Produced by the United States Geological Survey North American Datum of 1983 (NAD83) World Geodetic System of 1984 (WGS84). Projection and 1 000-meter grid:Universal Transverse Mercator, Zone 16S This map is not a legal document. Boundaries may be generalized for this map scale. Private lands within government reservations may not be shown. Obtain permission before entering private lands.