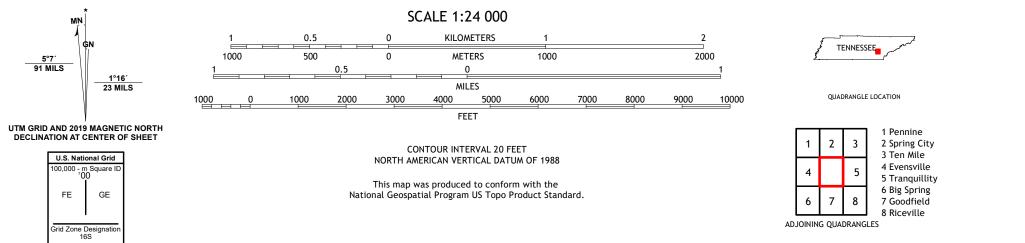

## U.S. DEPARTMENT OF THE INTERIOR U.S. GEOLOGICAL SURVEY

DECATUR QUADRANGLE TENNESSEE 7.5-MINUTE SERIES

Produced by the United States Geological Survey North American Datum of 1983 (NAD83) World Geodetic System of 1984 (WGS84). Projection and 1 000-meter grid:Universal Transverse Mercator, Zone 16S This map is not a legal document. Boundaries may be generalized for this map scale. Private lands within government reservations may not be shown. Obtain permission before entering private lands.

.....NAIP, June 2016 - October 2016 U.S. Census Bureau, 2016 - 2019 .....GNIS, 1980 - 2022 Imagery.... Roads..... Names..... .....National Hydrography Dataset, 2005 - 2022 .....National Elevation Dataset, 2017 ....Multiple sources; see metadata file 2019 - 2021 Hydrography..... Contours.. Boundaries... Wetlands 1981 Wetlands... ..FWS National Inventory