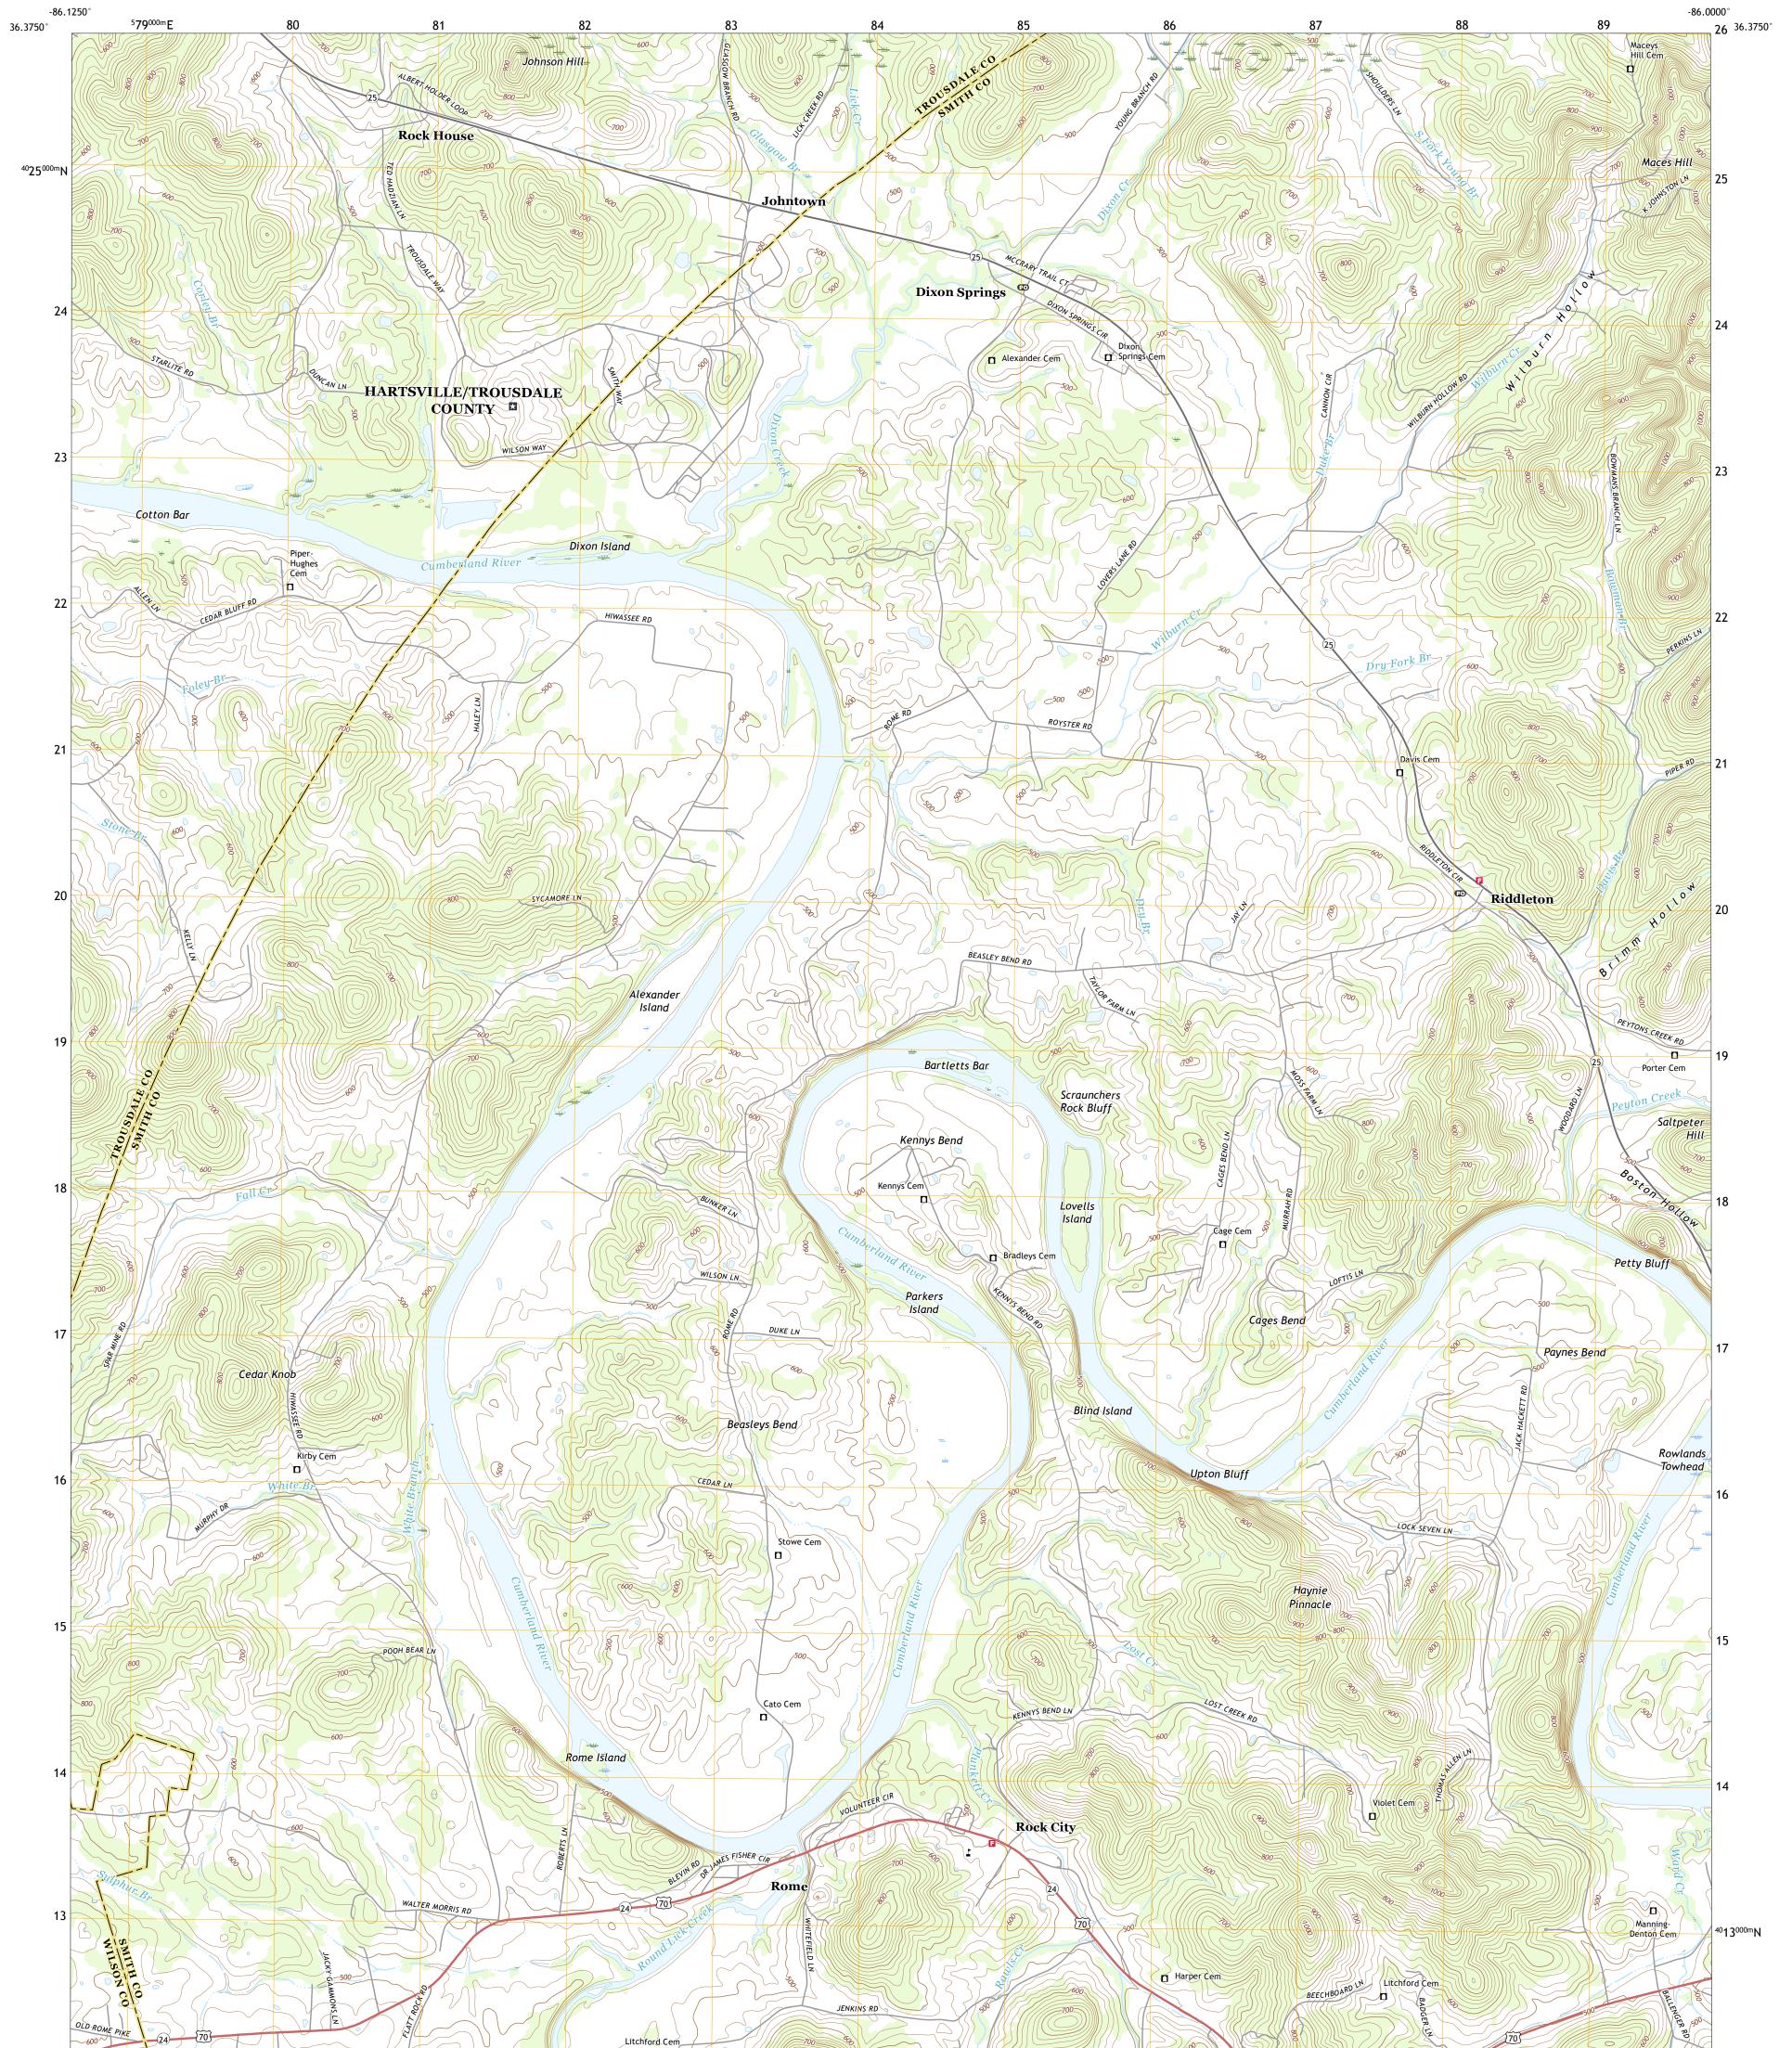

## U.S. DEPARTMENT OF THE INTERIOR U.S. GEOLOGICAL SURVEY

DIXON SPRINGS QUADRANGLE TENNESSEE 7.5-MINUTE SERIES

Produced by the United States Geological Survey North American Datum of 1983 (NAD83) World Geodetic System of 1984 (WGS84). Projection and 1 000-meter grid: Universal Transverse Mercator, Zone 16S This map is not a legal document. Boundaries may be generalized for this map scale. Private lands within government reservations may not be shown. Obtain permission before entering private lands.