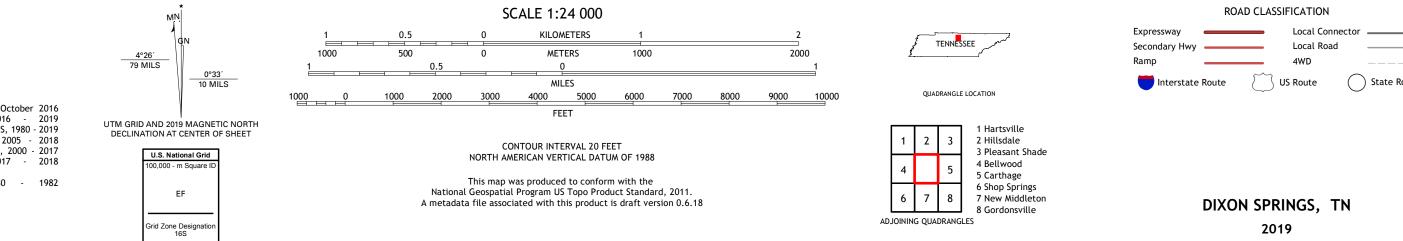

## U.S. DEPARTMENT OF THE INTERIOR U.S. GEOLOGICAL SURVEY

DIXON SPRINGS QUADRANGLE TENNESSEE 7.5-MINUTE SERIES

Produced by the United States Geological Survey North American Datum of 1983 (NAD83) World Geodetic System of 1984 (WGS84). Projection and 1 000-meter grid: Universal Transverse Mercator, Zone 16S This map is not a legal document. Boundaries may be generalized for this map scale. Private lands within government reservations may not be shown. Obtain permission before entering private lands.

......NAIP, June 2016 - October 2016 U.S. Census Bureau, 2016 - 2019 ......GNIS, 1980 - 2019 Imagery.... Roads..... Names.... .....National Hydrography Dataset, 2005 - 2018 .....National Elevation Dataset, 2000 - 2017 ....Multiple sources; see metadata file 2017 - 2018 Hydrography..... Contours.. Boundaries... ..FWS National Wetlands Inventory 1980 - 1982 Wetlands...

## NSN. 7643016394234

\_\_\_\_

State Route