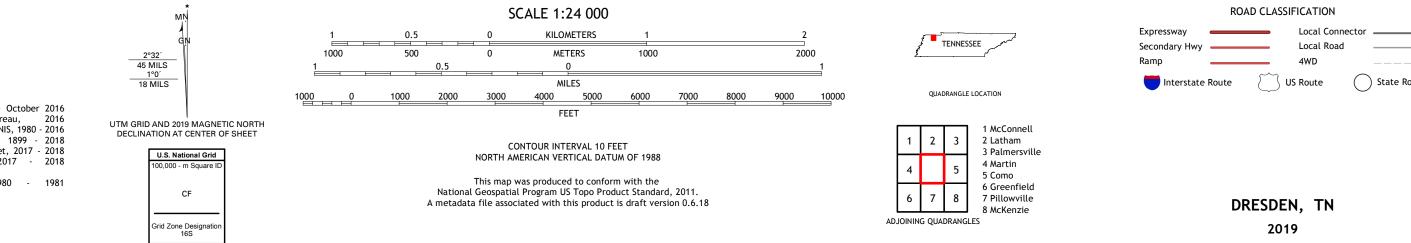

## U.S. DEPARTMENT OF THE INTERIOR U.S. GEOLOGICAL SURVEY

DRESDEN QUADRANGLE TENNESSEE - WEAKLEY COUNTY 7.5-MINUTE SERIES

Produced by the United States Geological Survey North American Datum of 1983 (NAD83) World Geodetic System of 1984 (WGS84). Projection and 1 000-meter grid:Universal Transverse Mercator, Zone 165 This map is not a legal document. Boundaries may be generalized for this map scale. Private lands within government reservations may not be shown. Obtain permission before entering private lands.

Imagery.... Roads..... Names..... Hydrography..... Contours.. Boundaries... ..FWS National Wetlands Inventory 1980 - 1981 Wetlands...