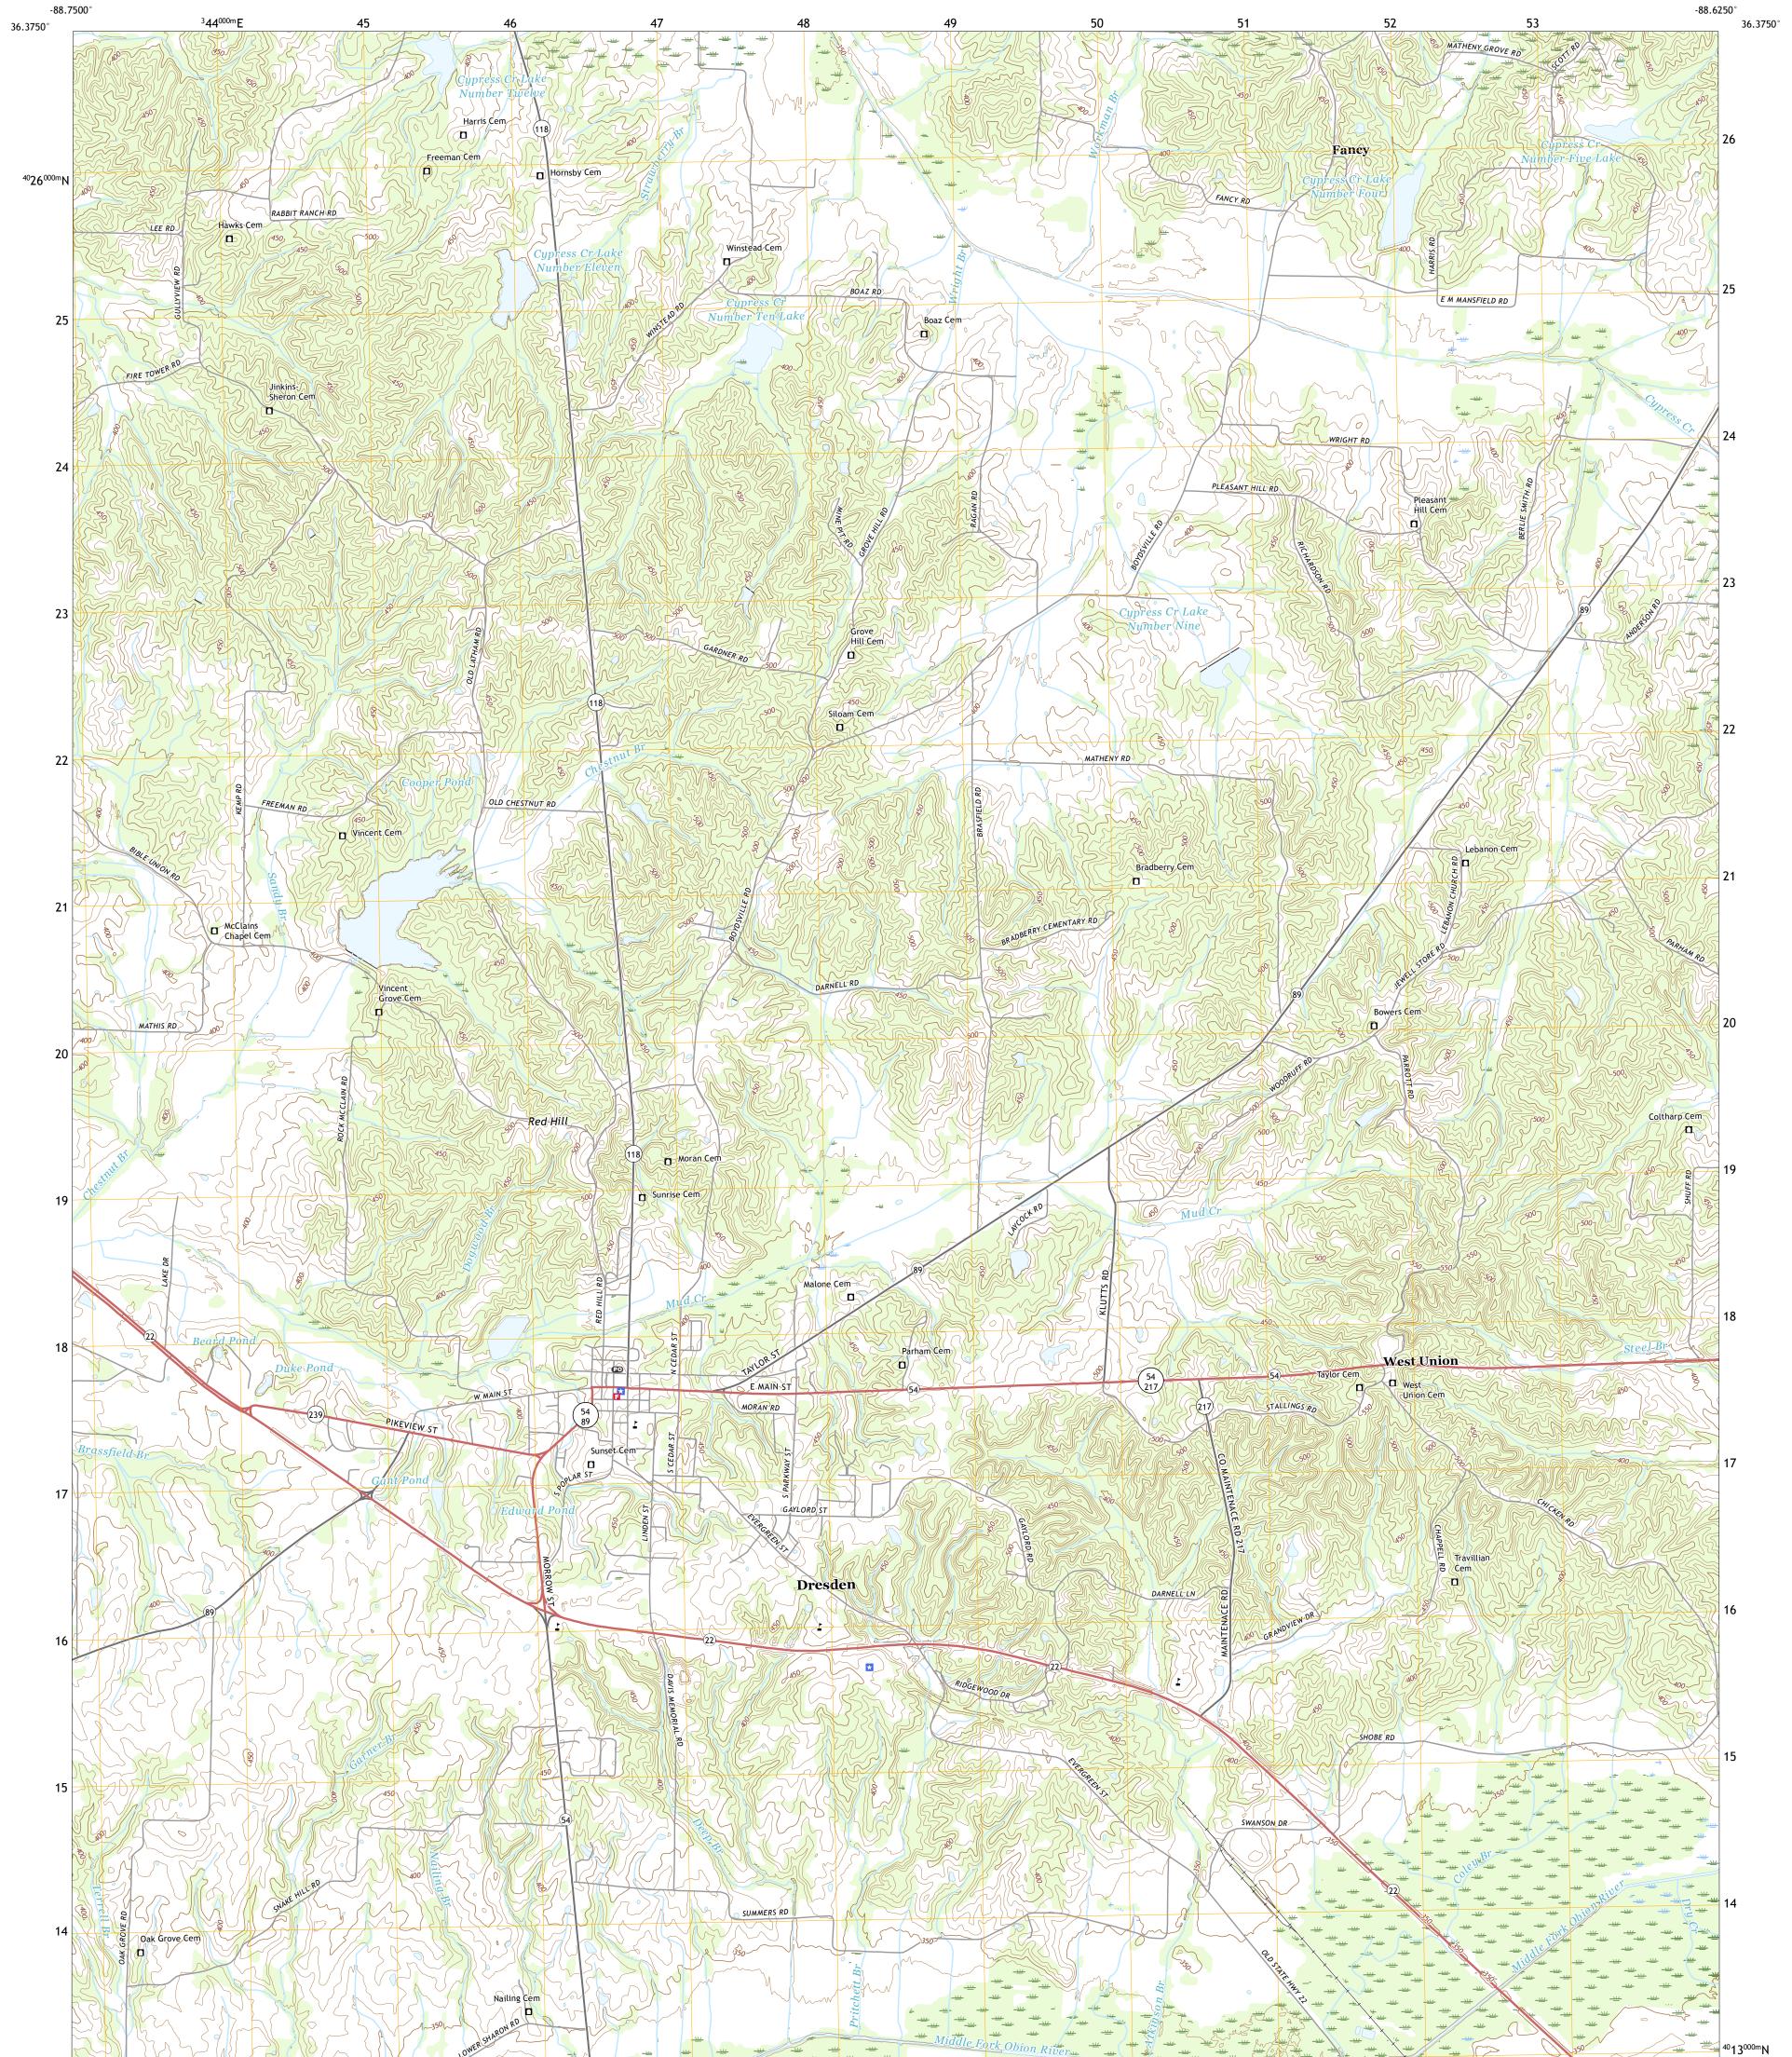

## U.S. DEPARTMENT OF THE INTERIOR U.S. GEOLOGICAL SURVEY

DRESDEN QUADRANGLE TENNESSEE - WEAKLEY COUNTY 7.5-MINUTE SERIES

Produced by the United States Geological Survey North American Datum of 1983 (NAD83) World Geodetic System of 1984 (WGS84). Projection and 1 000-meter grid:Universal Transverse Mercator, Zone 165 This map is not a legal document. Boundaries may be generalized for this map scale. Private lands within government reservations may not be shown. Obtain permission before entering private lands.