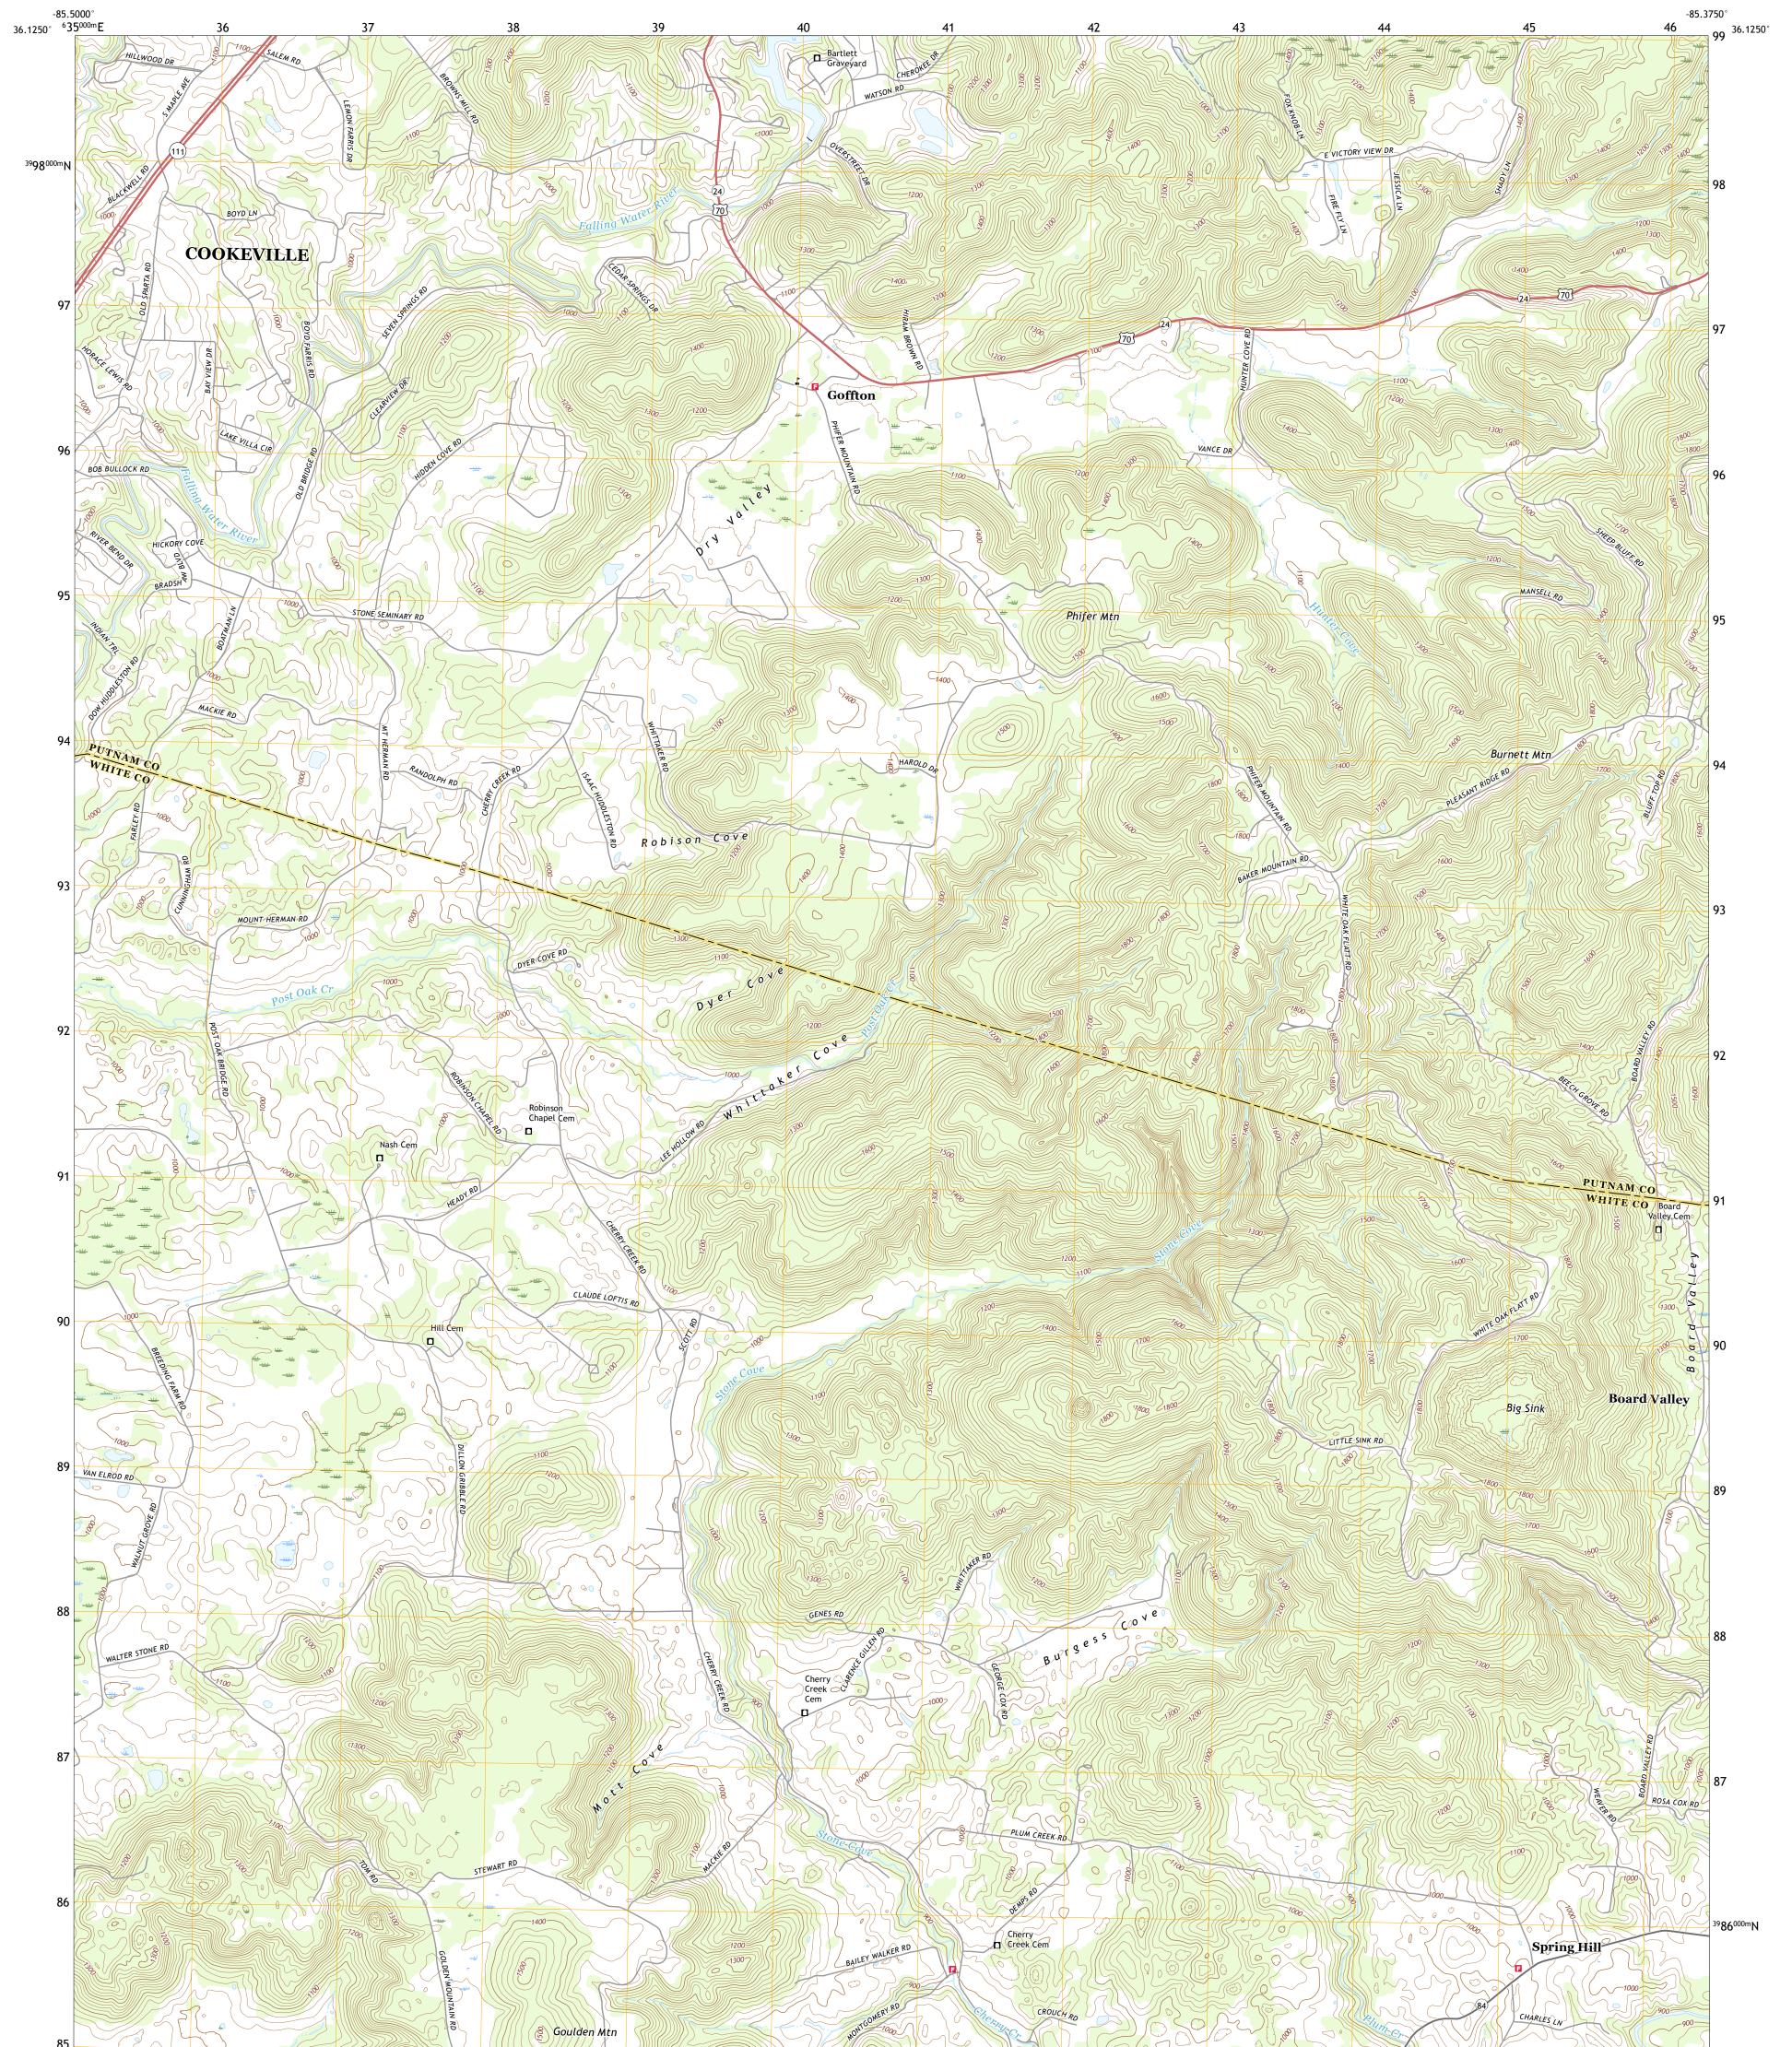

## U.S. DEPARTMENT OF THE INTERIOR U.S. GEOLOGICAL SURVEY

DRY VALLEY QUADRANGLE TENNESSEE 7.5-MINUTE SERIES

Produced by the United States Geological Survey North American Datum of 1983 (NAD83) World Geodetic System of 1984 (WGS84). Projection and 1 000-meter grid:Universal Transverse Mercator, Zone 165 This map is not a legal document. Boundaries may be generalized for this map scale. Private lands within government reservations may not be shown. Obtain permission before entering private lands.