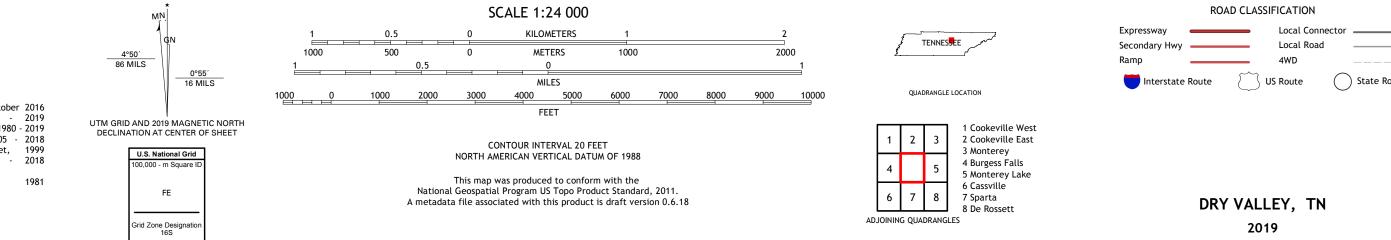

## U.S. DEPARTMENT OF THE INTERIOR U.S. GEOLOGICAL SURVEY

DRY VALLEY QUADRANGLE TENNESSEE 7.5-MINUTE SERIES

Produced by the United States Geological Survey North American Datum of 1983 (NAD83) World Geodetic System of 1984 (WGS84). Projection and 1 000-meter grid:Universal Transverse Mercator, Zone 165 This map is not a legal document. Boundaries may be generalized for this map scale. Private lands within government reservations may not be shown. Obtain permission before entering private lands.

Imagery.... Roads..... Names..... Hydrography..... Contours.. Boundaries... Wetlands 1981 Wetlands... ..FWS National Inventory

## NSN. 7643016324K12877

\_\_\_\_

State Route