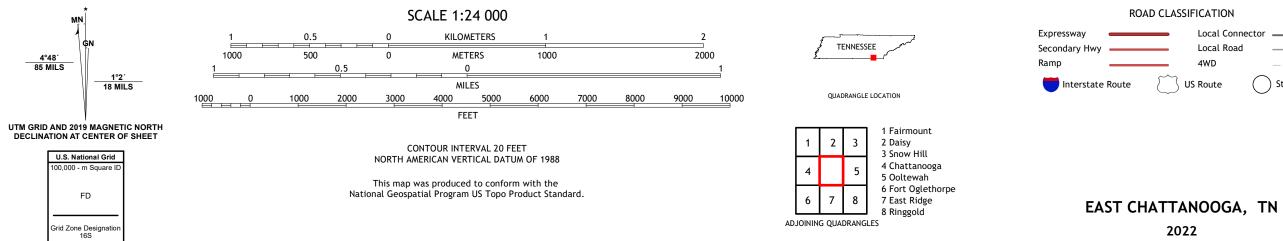

ROAD CLASSIFICATION Local Connector \_\_\_\_ Local Road 4WD US Route State Route 🛑 Interstate Route

2022