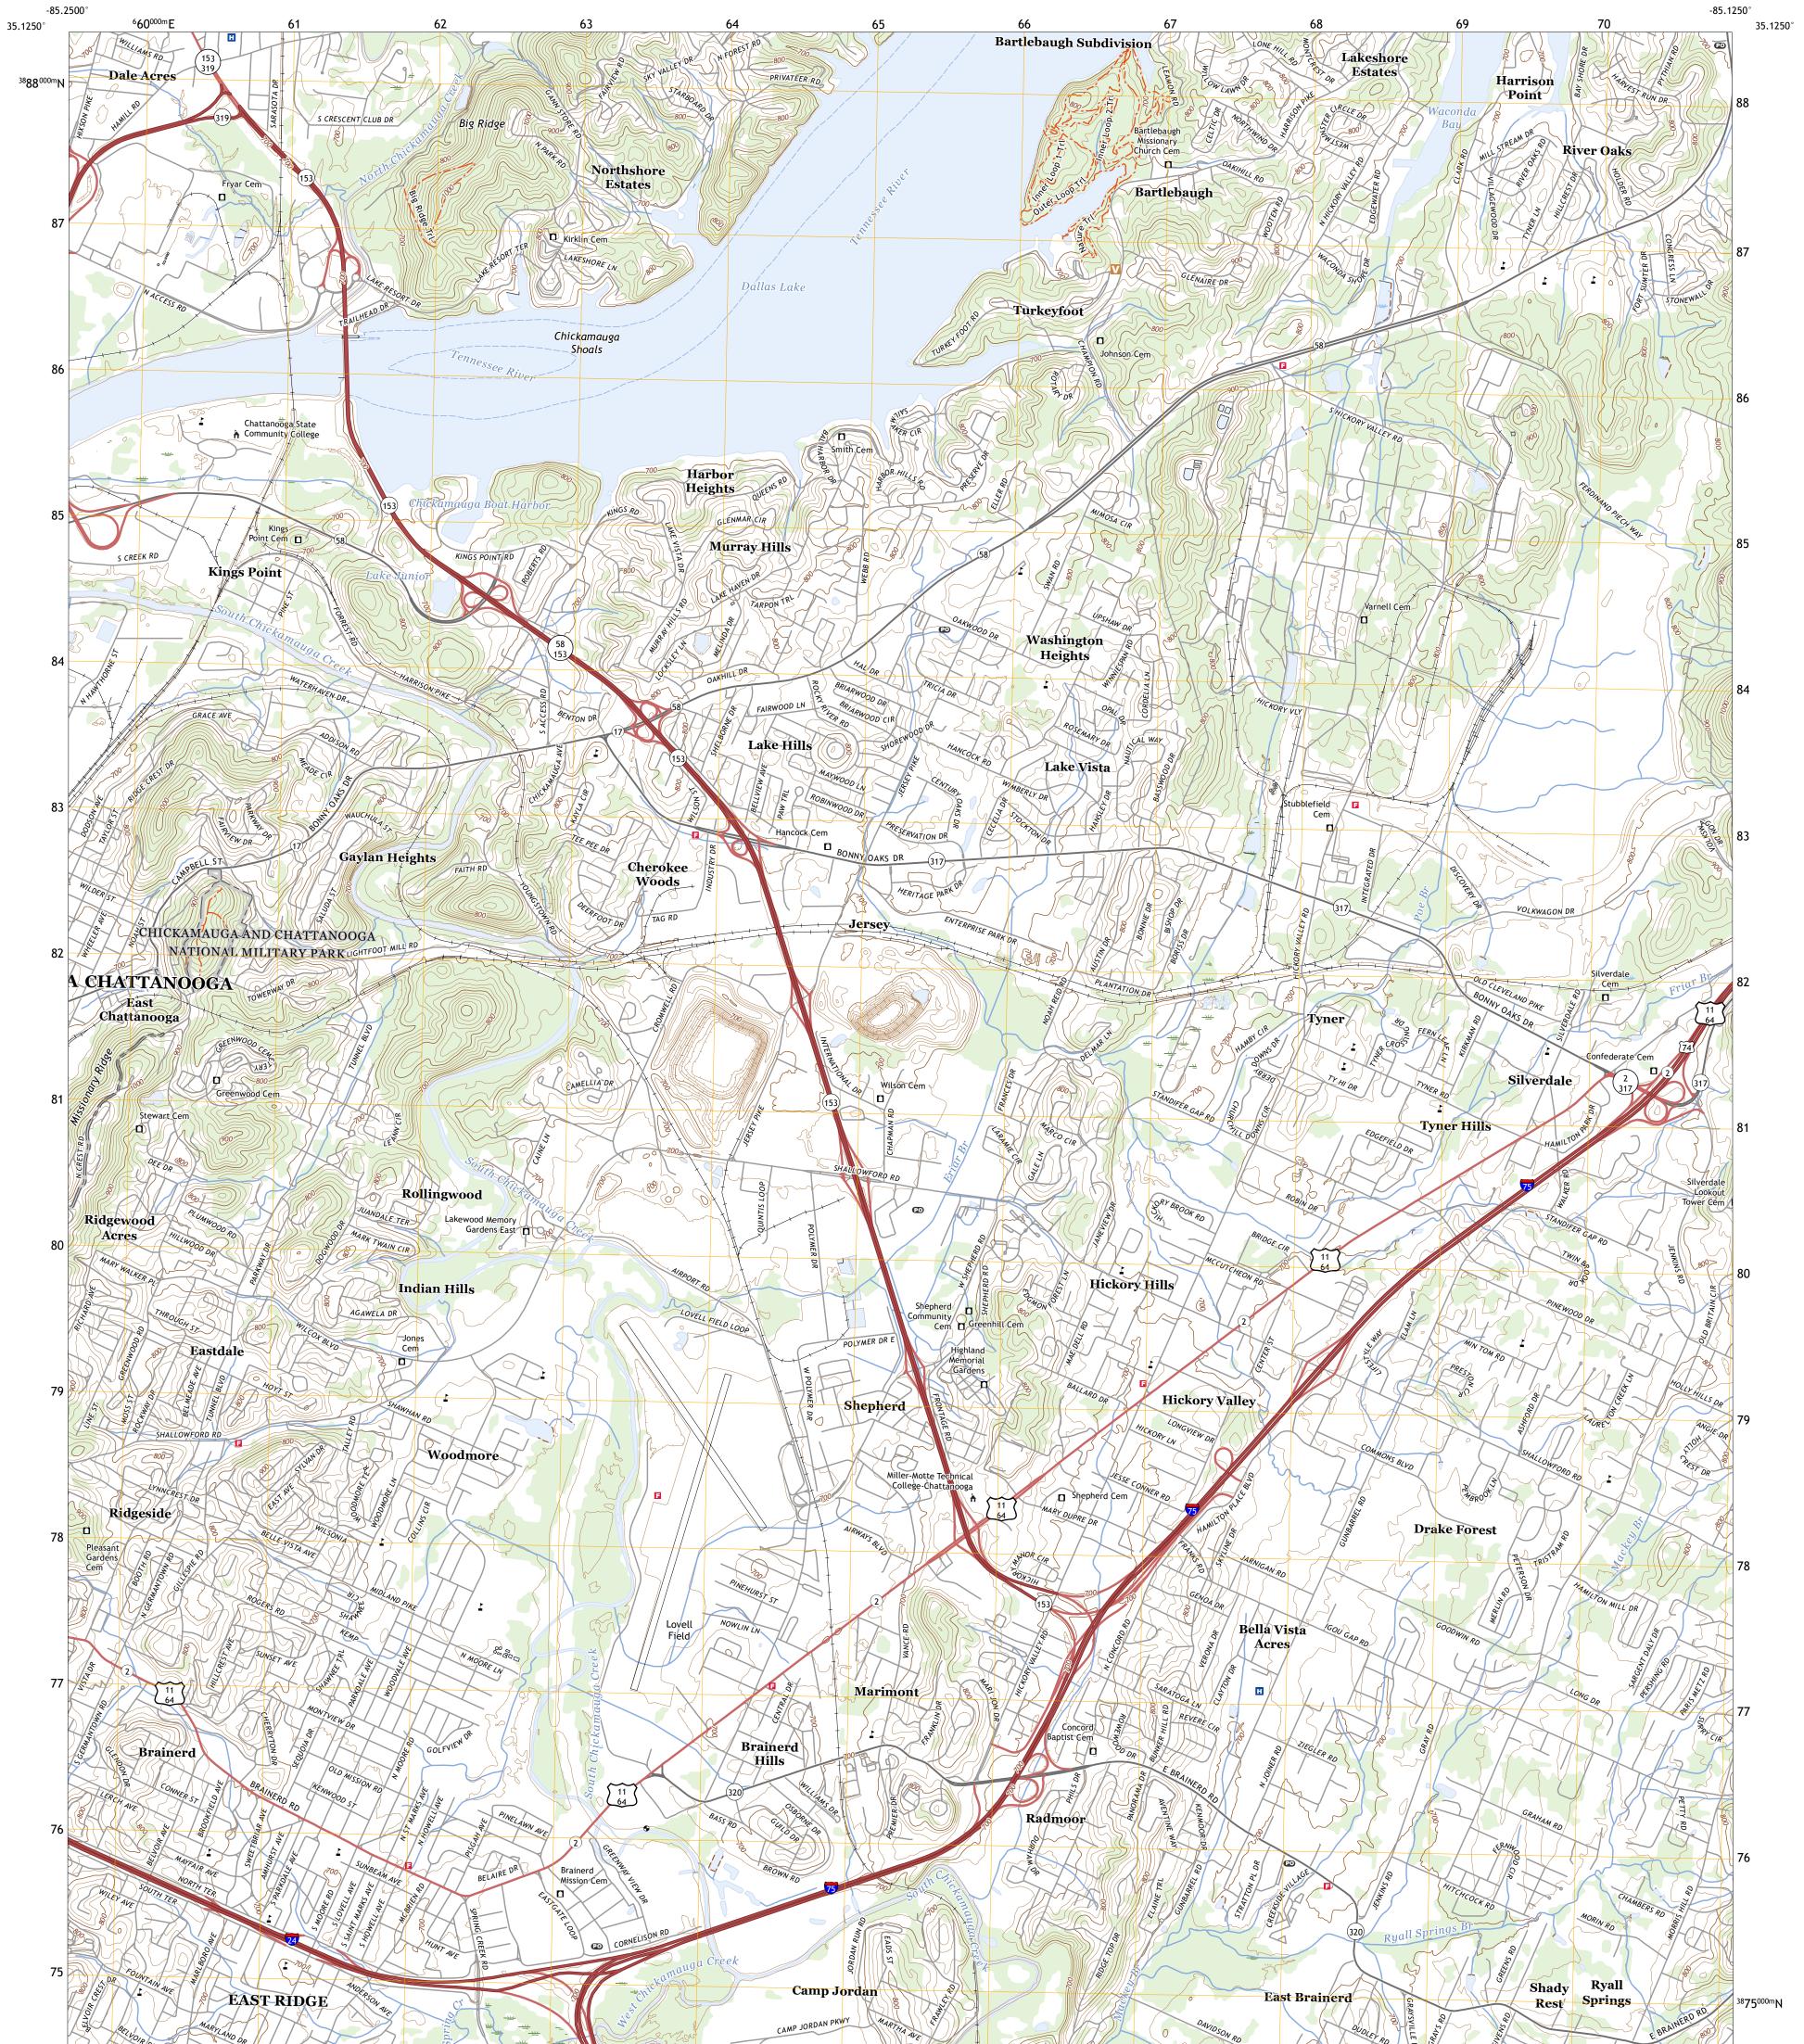

## U.S. DEPARTMENT OF THE INTERIOR **U.S. GEOLOGICAL SURVEY**

EAST CHATTANOOGA QUADRANGLE TENNESSEE - HAMILTON COUNTY 7.5-MINUTE SERIES

Produced by the United States Geological Survey North American Datum of 1983 (NAD83) World Geodetic System of 1984 (WGS84). Projection and 1 000-meter grid: Universal Transverse Mercator, Zone 16S This map is not a legal document. Boundaries may be generalized for this map scale. Private lands within government reservations may not be shown. Obtain permission before entering private lands.