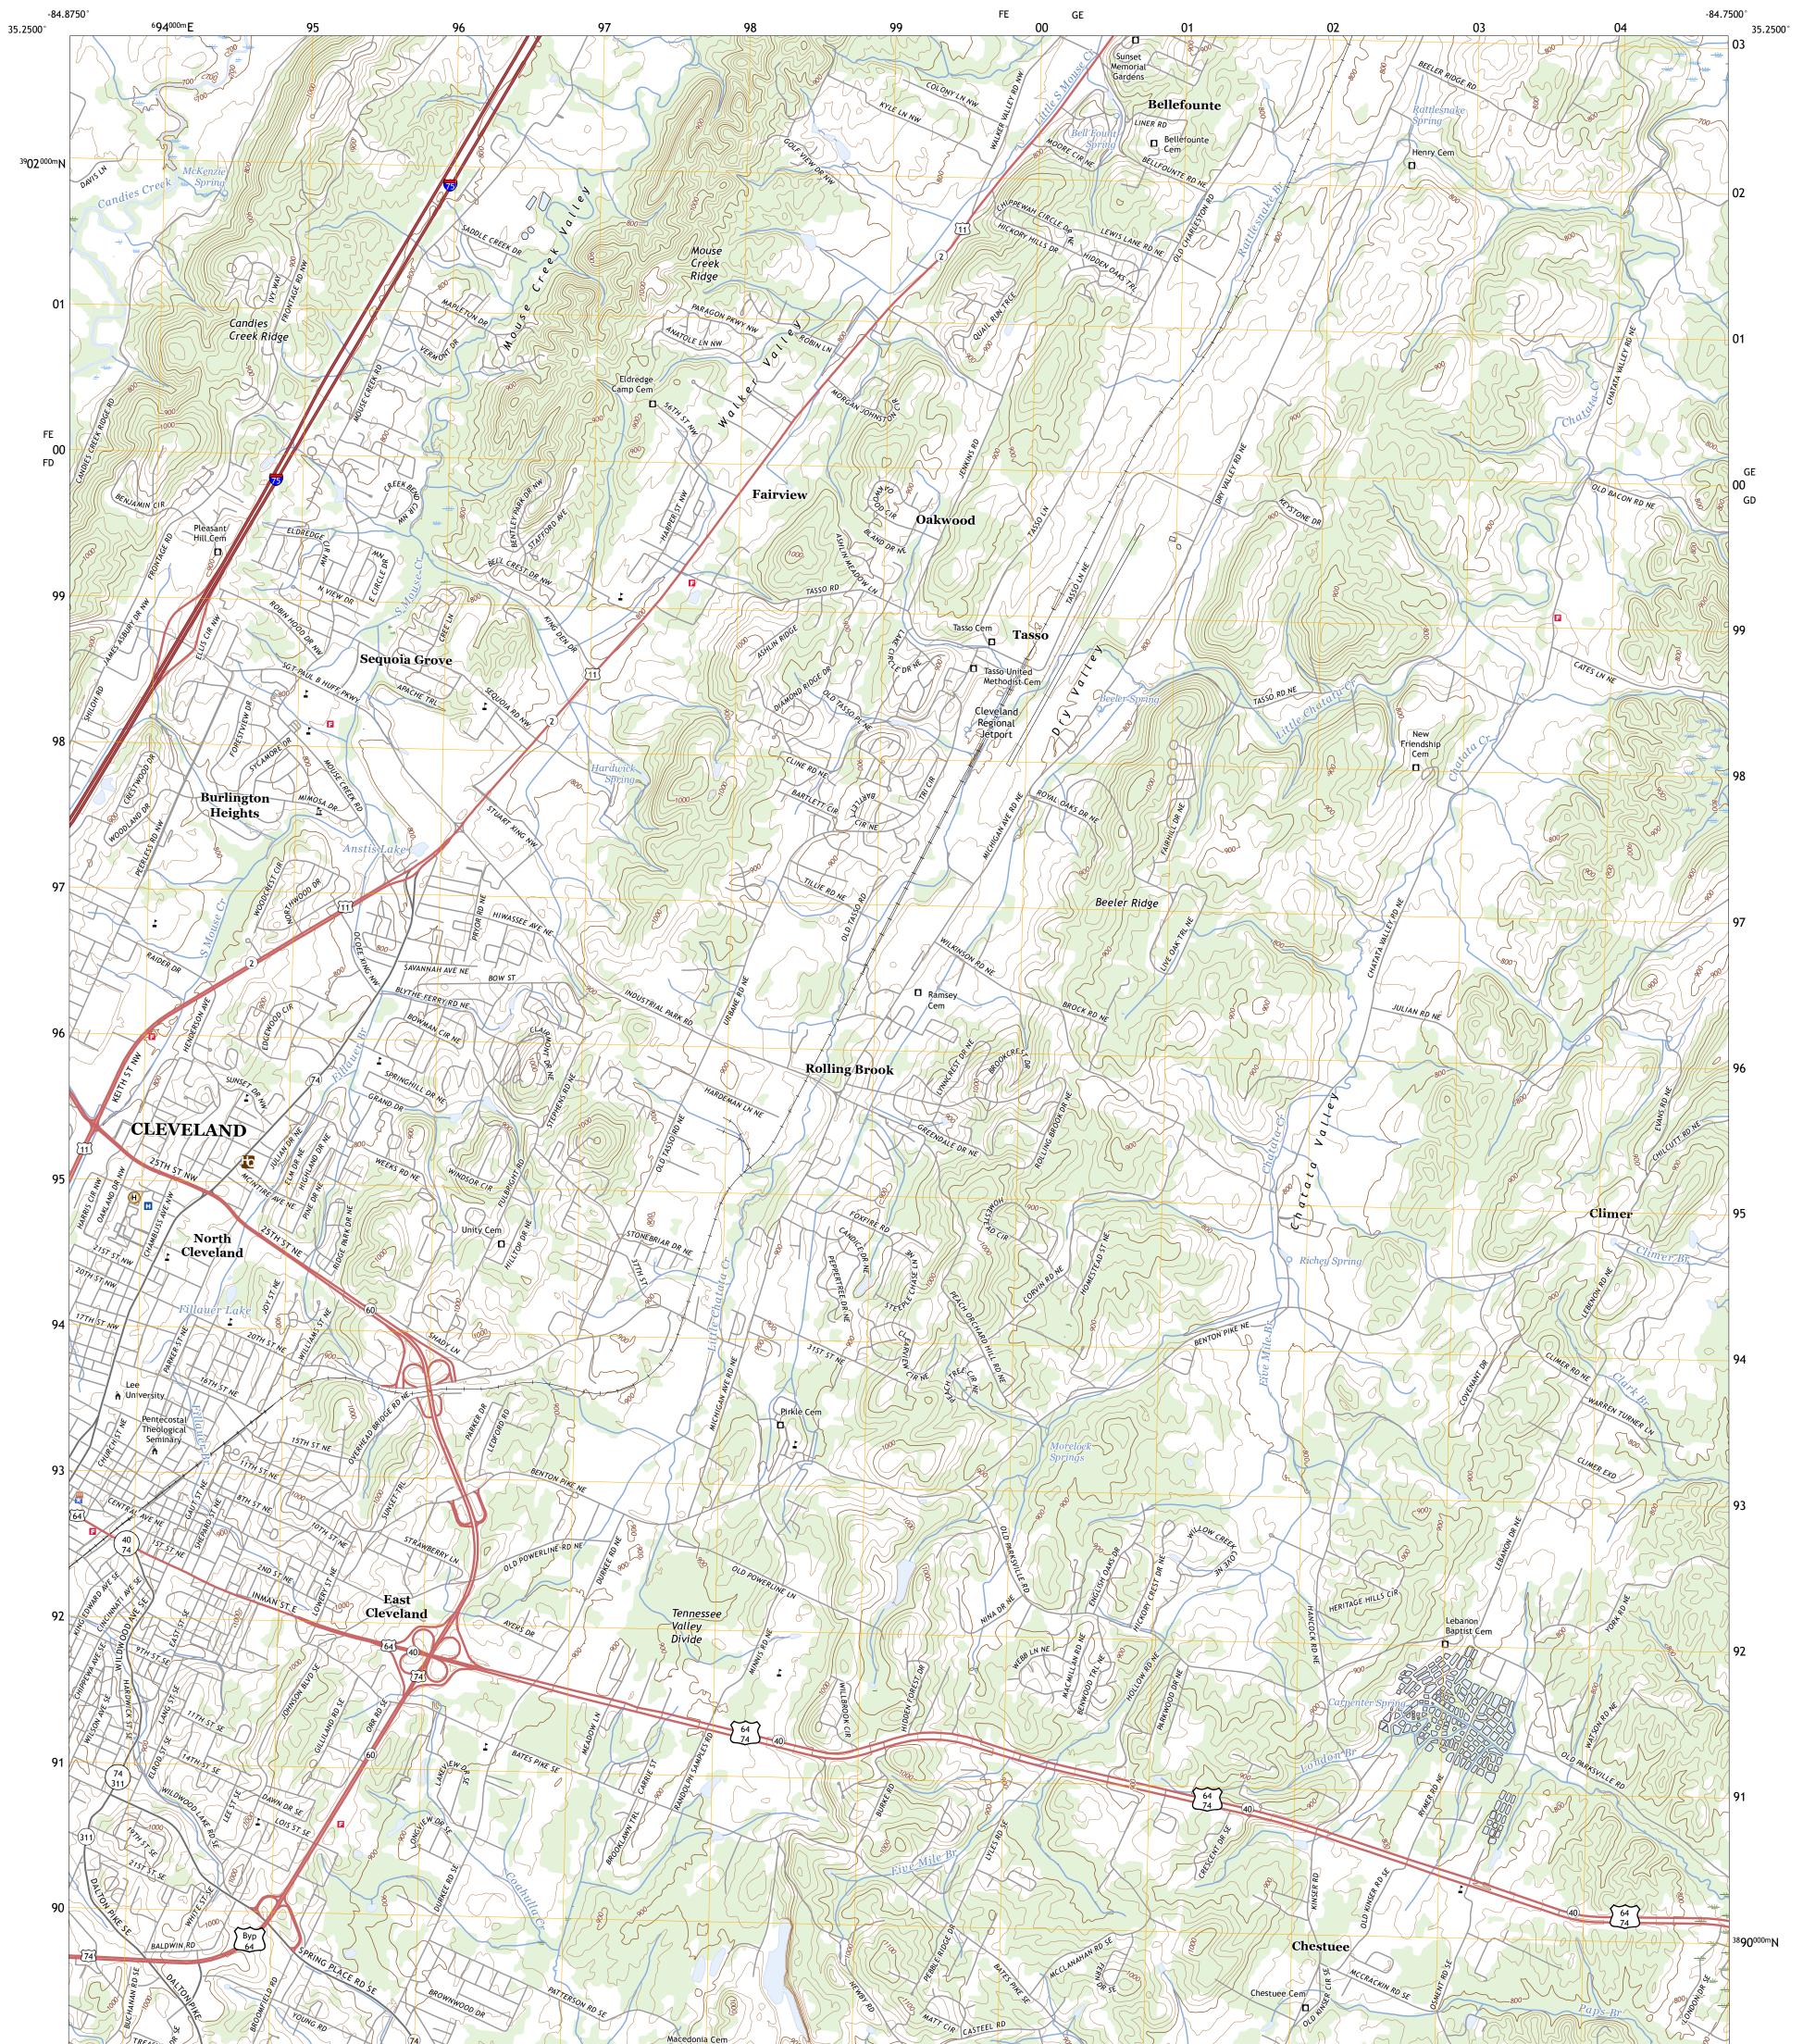

## U.S. DEPARTMENT OF THE INTERIOR U.S. GEOLOGICAL SURVEY

EAST CLEVELAND QUADRANGLE TENNESSEE - BRADLEY COUNTY 7.5-MINUTE SERIES

Produced by the United States Geological Survey North American Datum of 1983 (NAD83) World Geodetic System of 1984 (WGS84). Projection and 1 000-meter grid:Universal Transverse Mercator, Zone 165 This map is not a legal document. Boundaries may be generalized for this map scale. Private lands within government reservations may not be shown. Obtain permission before entering private lands.