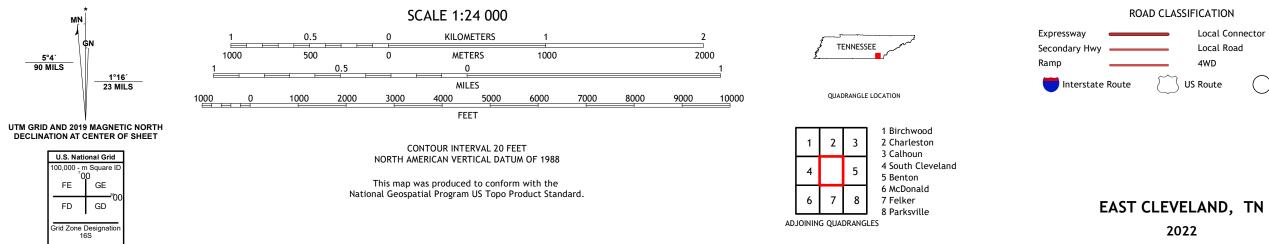

## U.S. DEPARTMENT OF THE INTERIOR U.S. GEOLOGICAL SURVEY

EAST CLEVELAND QUADRANGLE TENNESSEE - BRADLEY COUNTY 7.5-MINUTE SERIES

Produced by the United States Geological Survey North American Datum of 1983 (NAD83) World Geodetic System of 1984 (WGS84). Projection and 1 000-meter grid:Universal Transverse Mercator, Zone 165 This map is not a legal document. Boundaries may be generalized for this map scale. Private lands within government reservations may not be shown. Obtain permission before entering private lands.