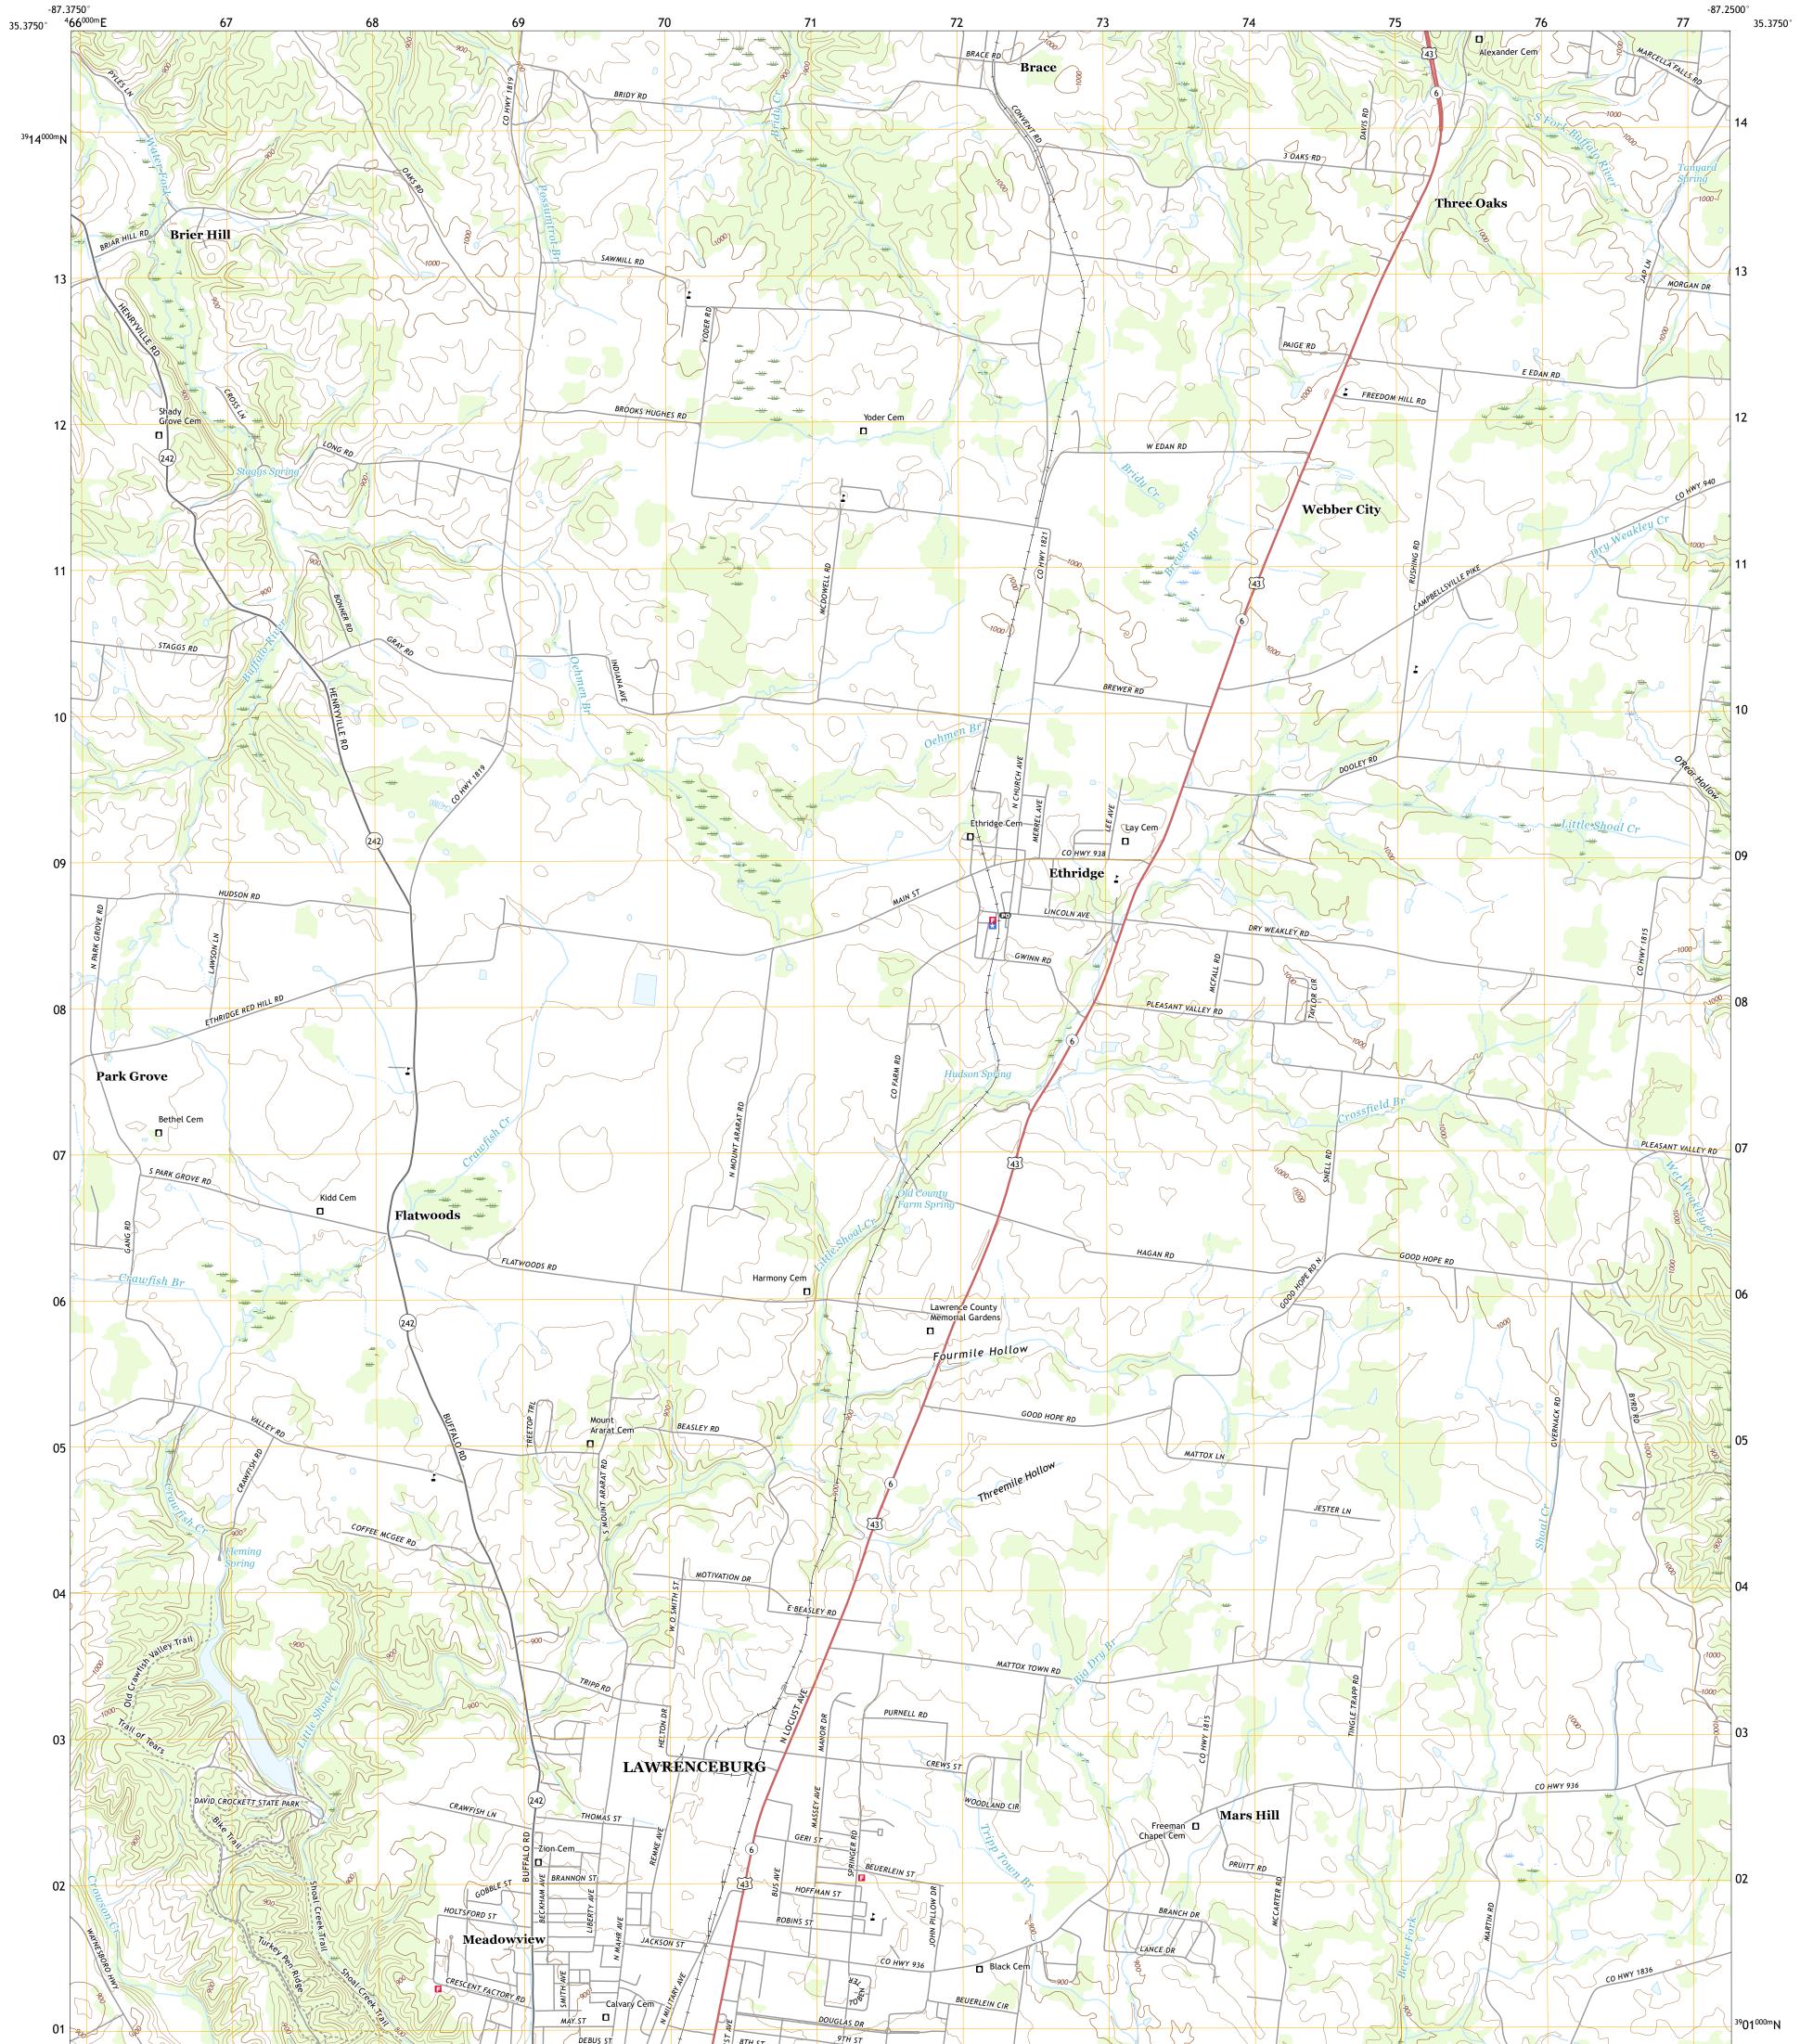

## U.S. DEPARTMENT OF THE INTERIOR U.S. GEOLOGICAL SURVEY

ETHRIDGE QUADRANGLE TENNESSEE - LAWRENCE COUNTY 7.5-MINUTE SERIES

Produced by the United States Geological Survey North American Datum of 1983 (NAD83) World Geodetic System of 1984 (WGS84). Projection and 1 000-meter grid:Universal Transverse Mercator, Zone 165 This map is not a legal document. Boundaries may be generalized for this map scale. Private lands within government reservations may not be shown. Obtain permission before entering private lands.

Imagery......NAIP, June 2016 - October 2016Roads......U.S.CensusNames......GNIS, 1980 - 2018Hydrography.....National Hydrography Dataset, 2003 - 2017Contours.....National ElevationBoundaries.....Multiple sources; seeWetlands.....FWSNational WetlandsInventory1981 -1982