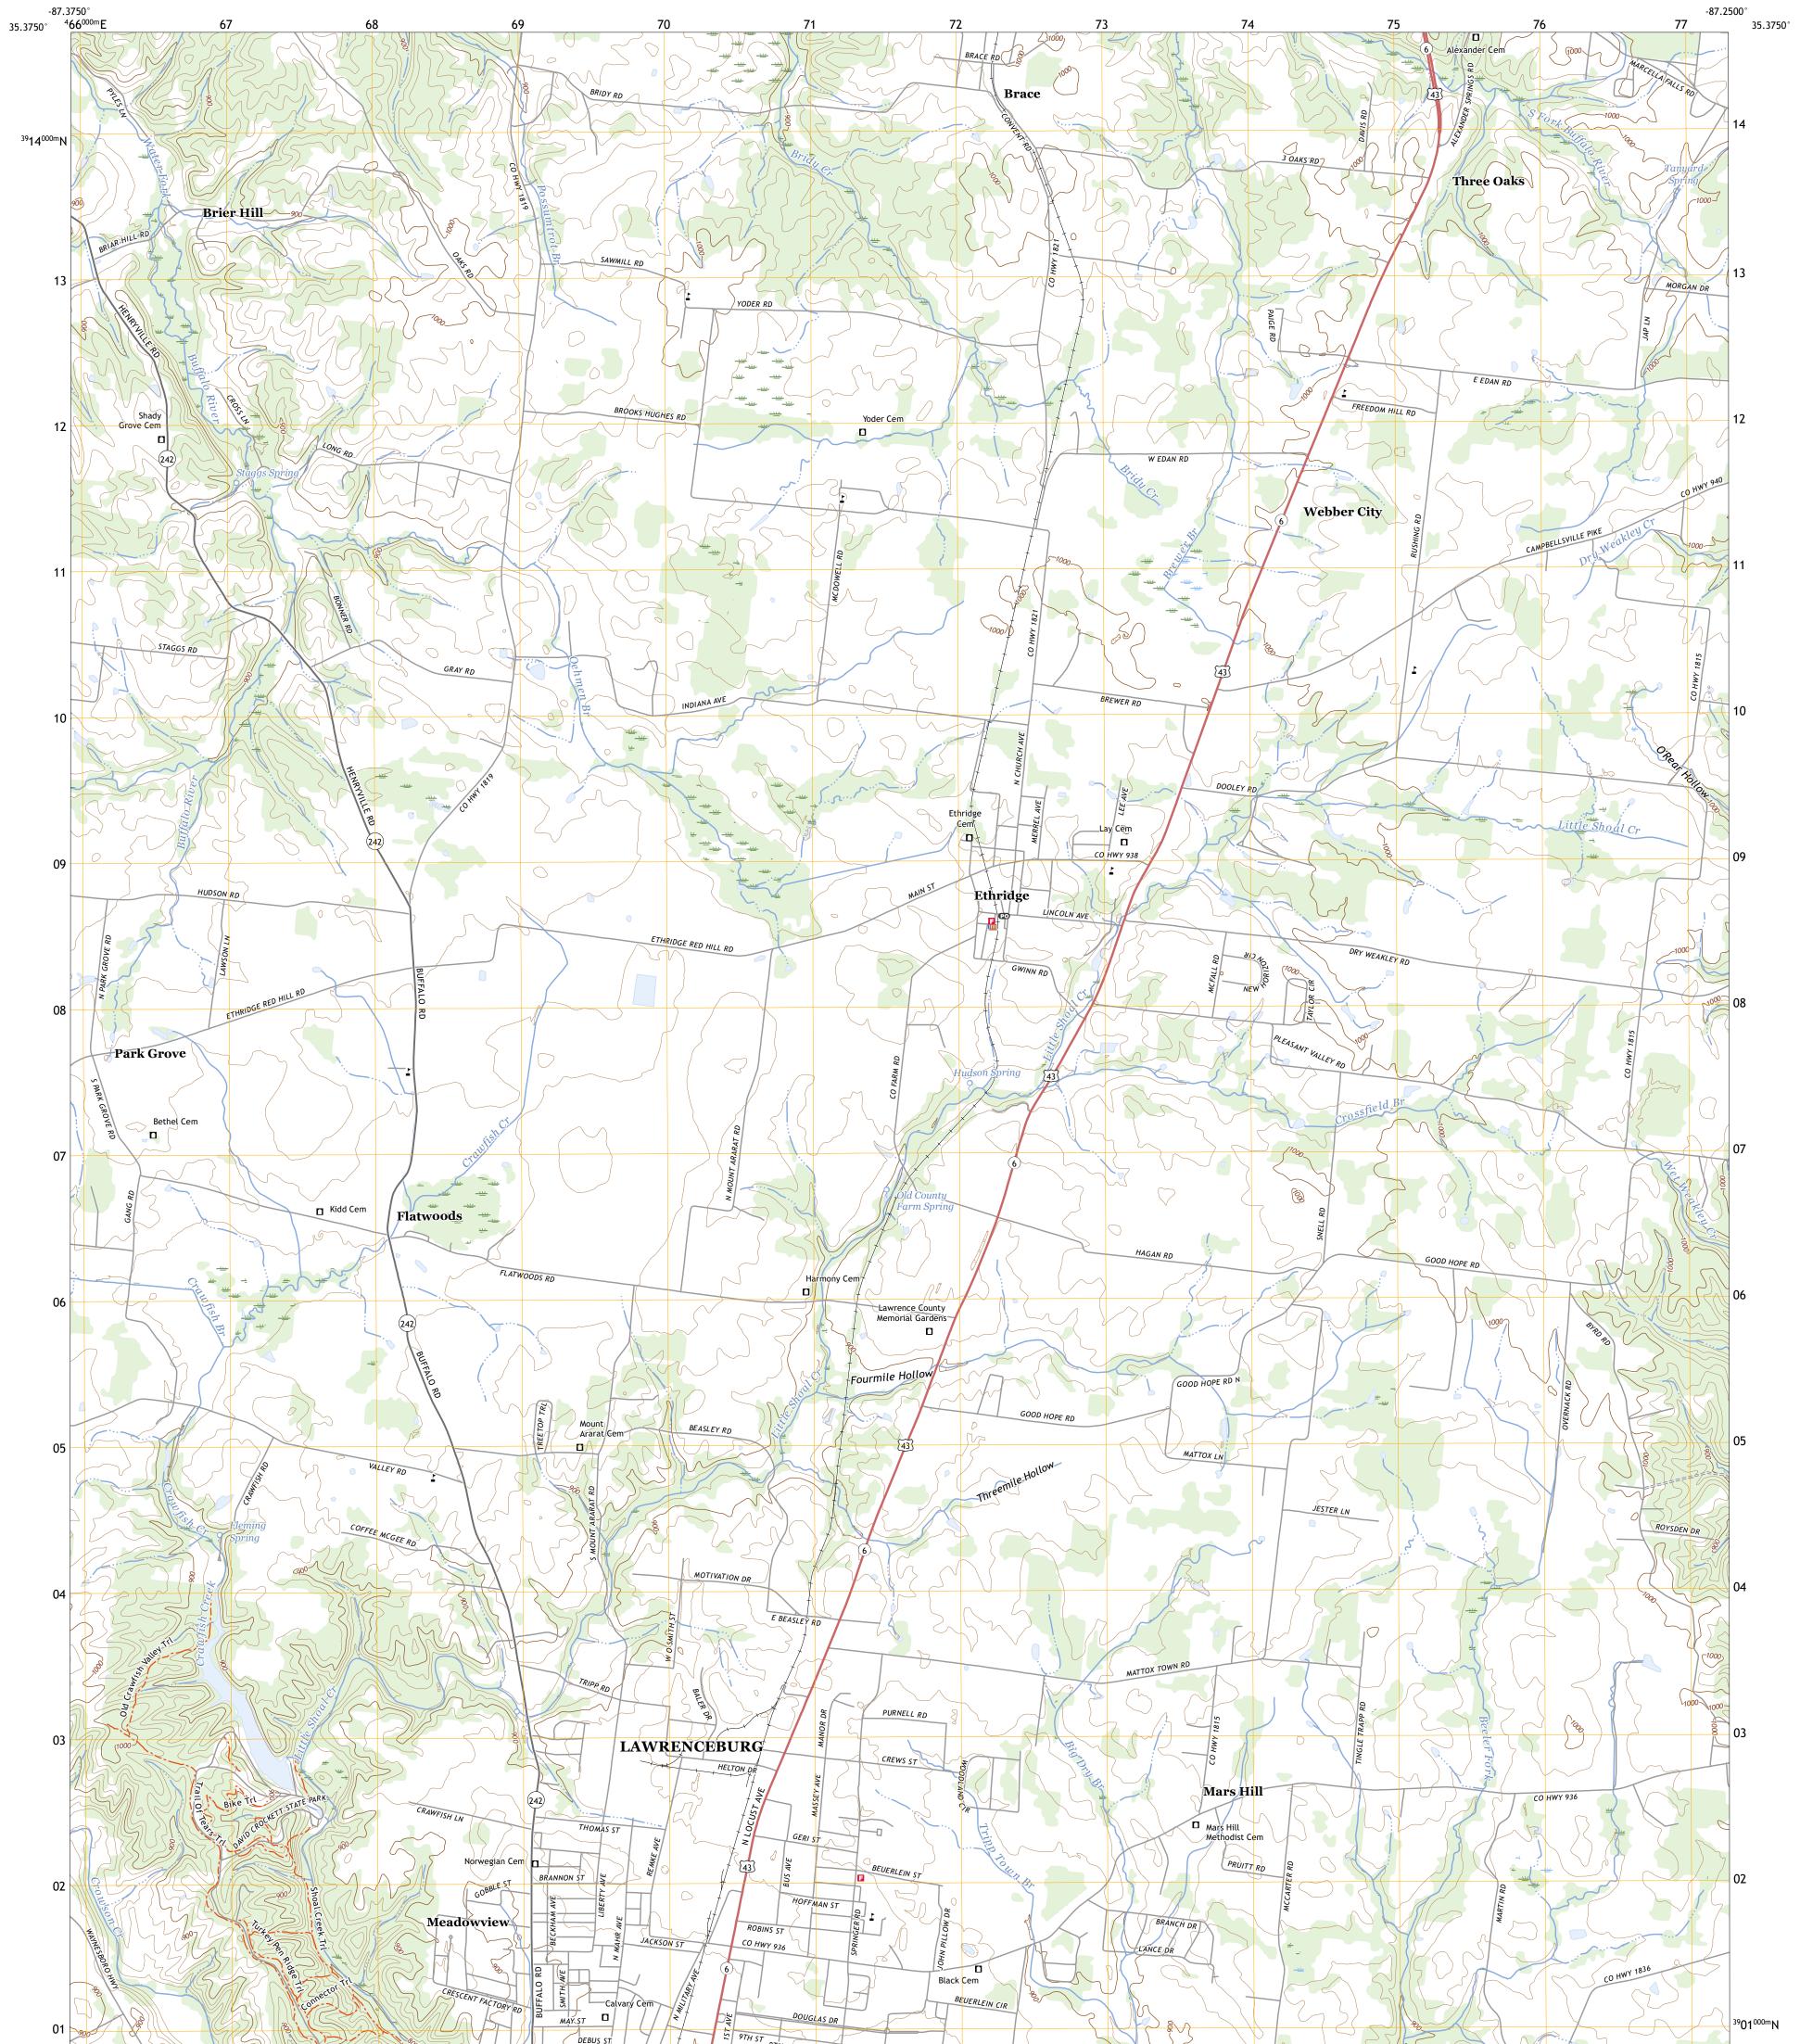

## U.S. DEPARTMENT OF THE INTERIOR U.S. GEOLOGICAL SURVEY

ETHRIDGE QUADRANGLE TENNESSEE - LAWRENCE COUNTY 7.5-MINUTE SERIES

Produced by the United States Geological Survey North American Datum of 1983 (NAD83) World Geodetic System of 1984 (WGS84). Projection and 1 000-meter grid: Universal Transverse Mercator, Zone 16S This map is not a legal document. Boundaries may be generalized for this map scale. Private lands within government reservations may not be shown. Obtain permission before entering private lands.