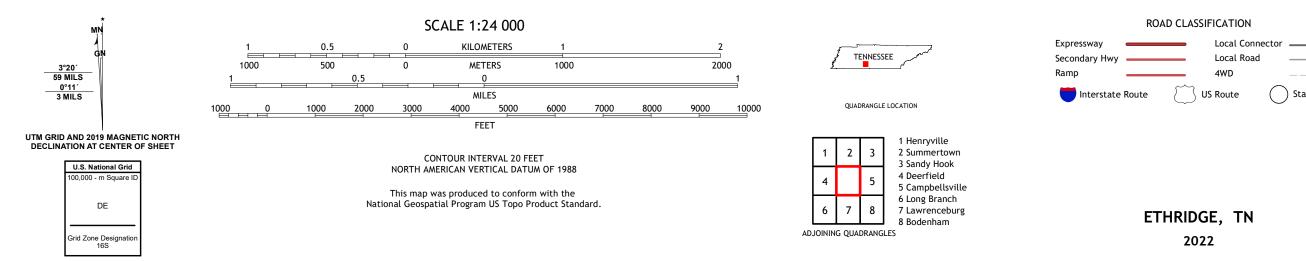

## U.S. DEPARTMENT OF THE INTERIOR U.S. GEOLOGICAL SURVEY

ETHRIDGE QUADRANGLE TENNESSEE - LAWRENCE COUNTY 7.5-MINUTE SERIES

Produced by the United States Geological Survey North American Datum of 1983 (NAD83) World Geodetic System of 1984 (WGS84). Projection and 1 000-meter grid: Universal Transverse Mercator, Zone 16S This map is not a legal document. Boundaries may be generalized for this map scale. Private lands within government reservations may not be shown. Obtain permission before entering private lands.