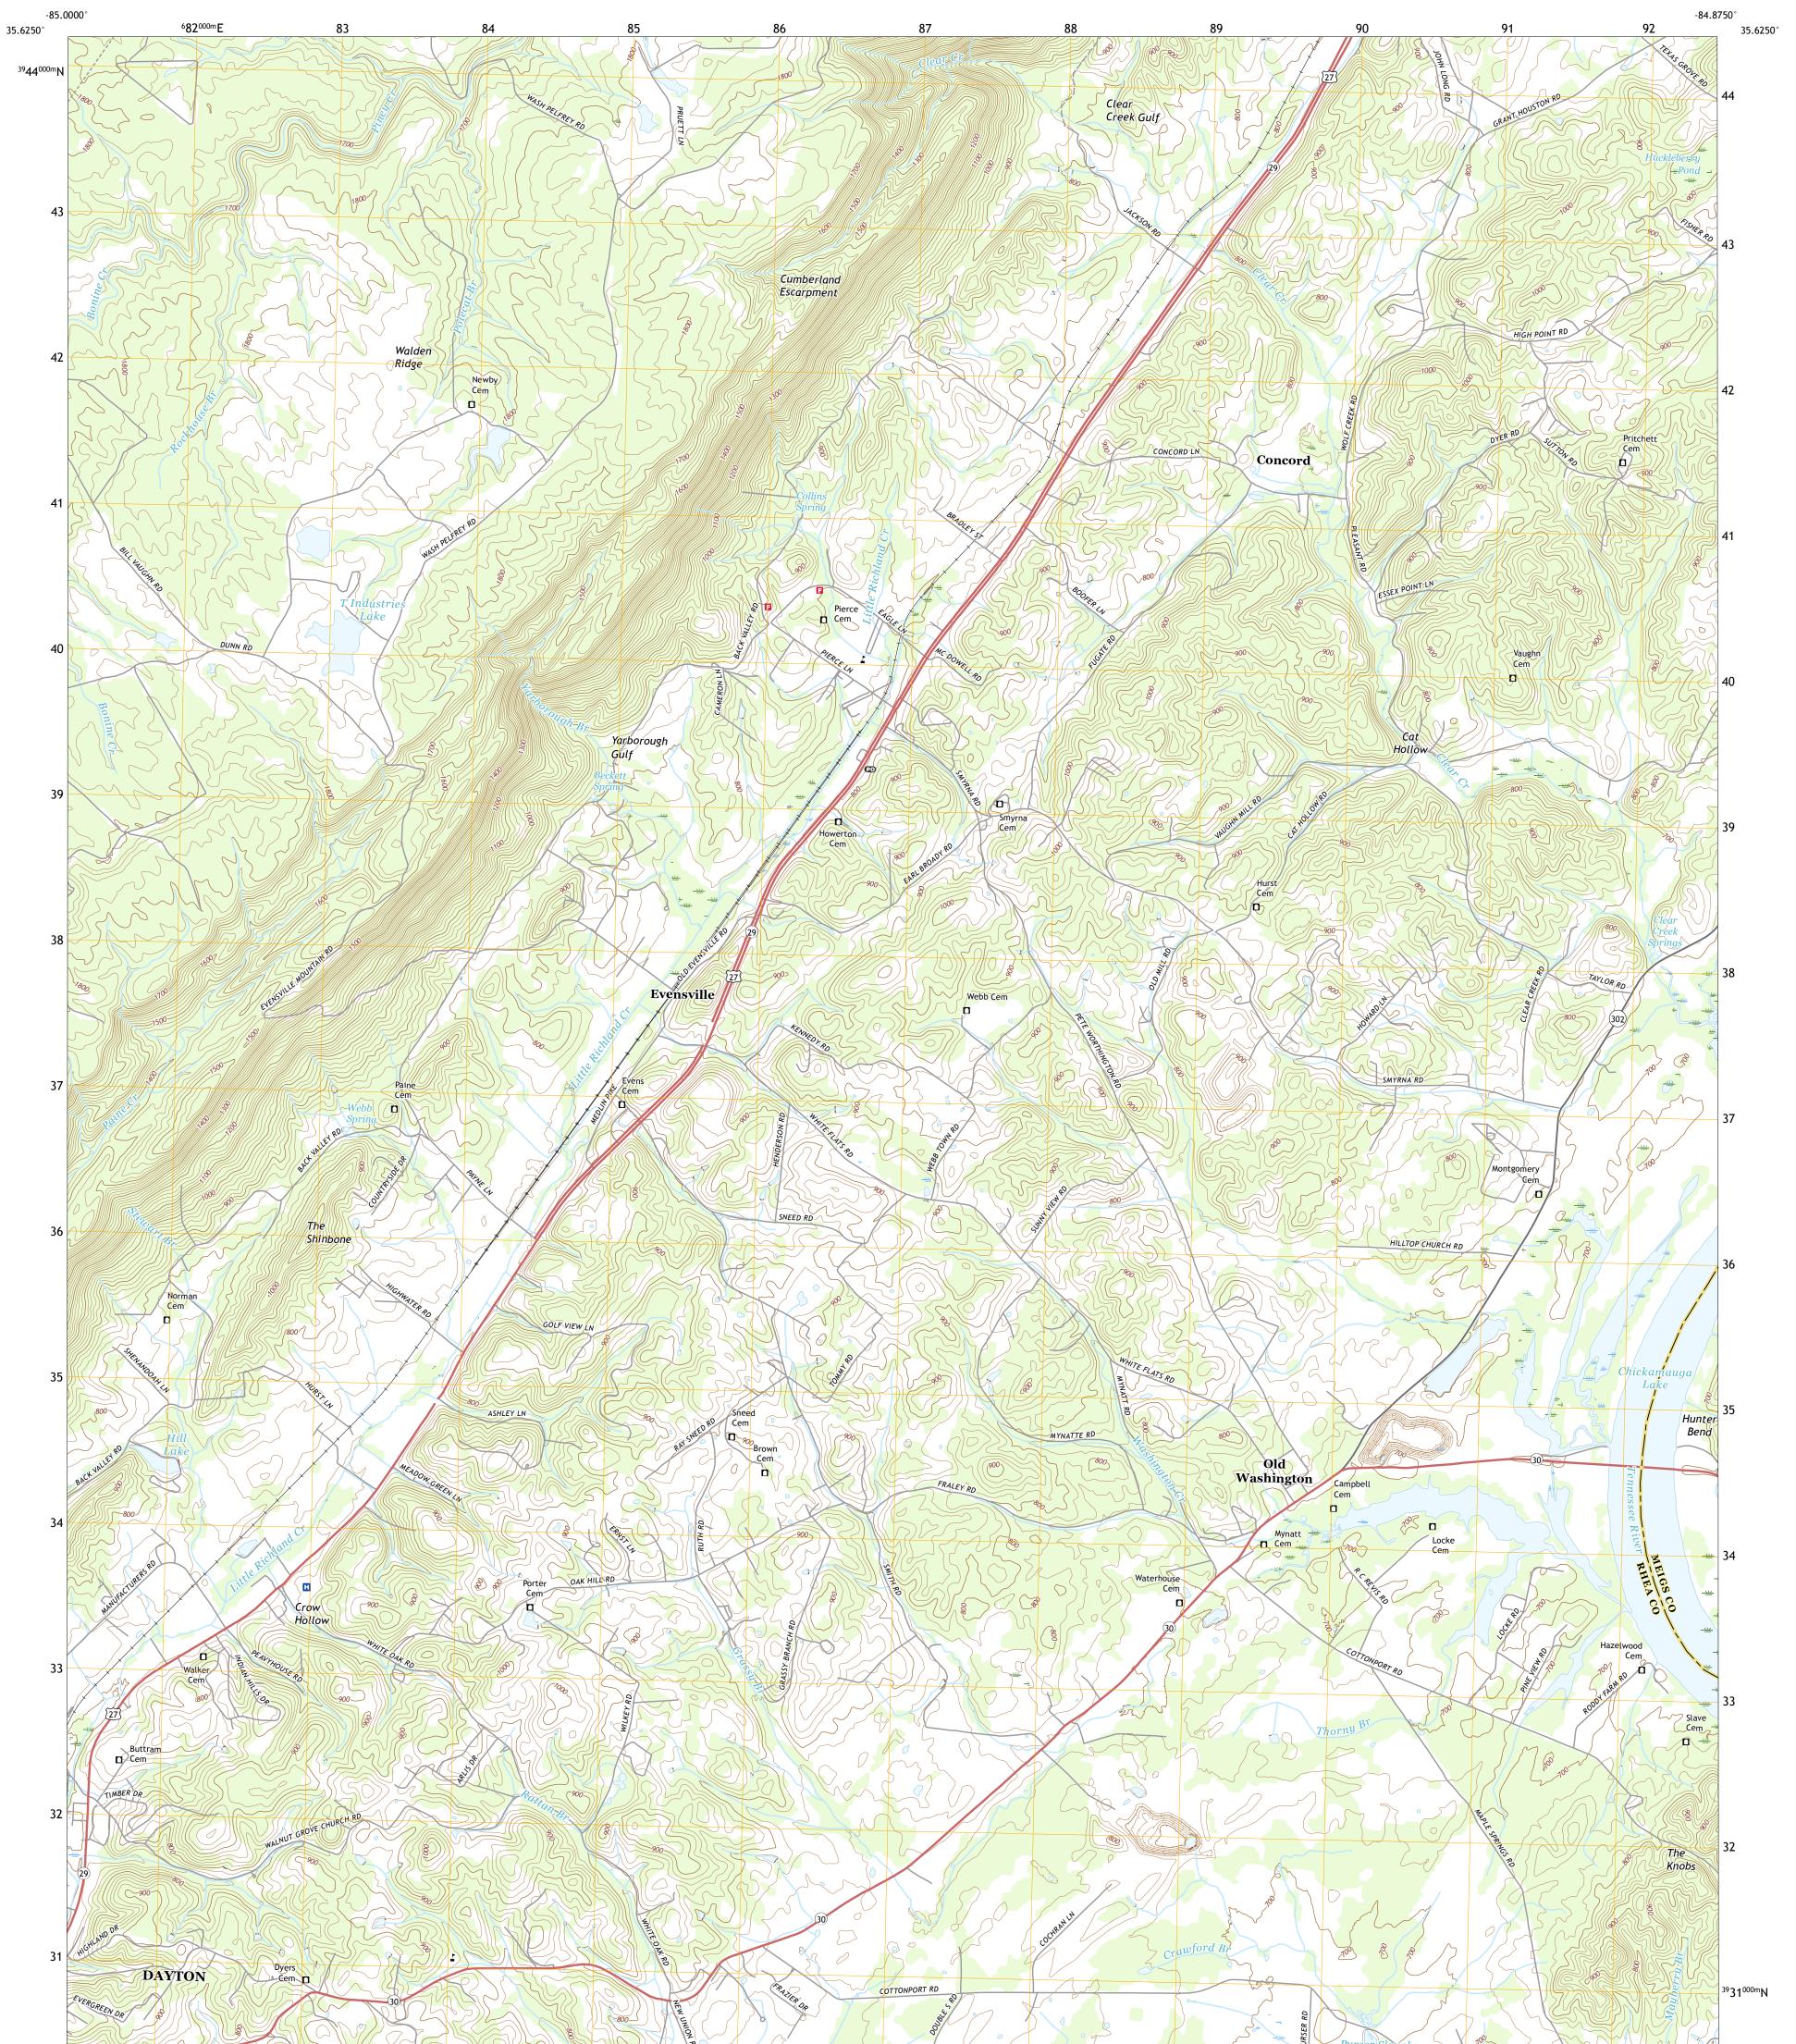

## U.S. DEPARTMENT OF THE INTERIOR U.S. GEOLOGICAL SURVEY

EVENSVILLE QUADRANGLE TENNESSEE 7.5-MINUTE SERIES

Produced by the United States Geological Survey North American Datum of 1983 (NAD83) World Geodetic System of 1984 (WGS84). Projection and 1 000-meter grid:Universal Transverse Mercator, Zone 16S This map is not a legal document. Boundaries may be generalized for this map scale. Private lands within government reservations may not be shown. Obtain permission before entering private lands.