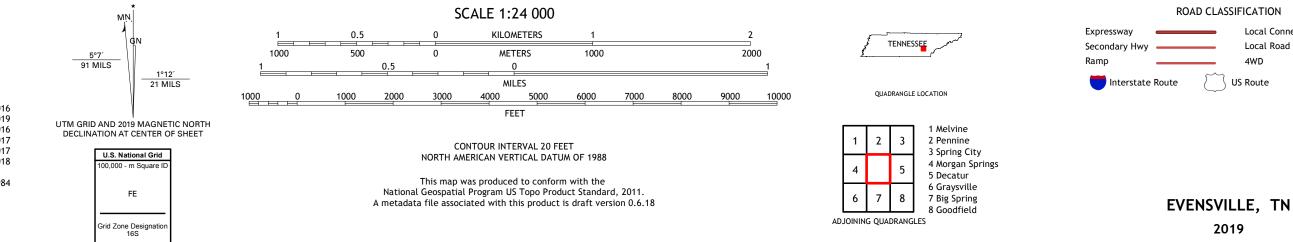

## U.S. DEPARTMENT OF THE INTERIOR U.S. GEOLOGICAL SURVEY

EVENSVILLE QUADRANGLE TENNESSEE 7.5-MINUTE SERIES

Produced by the United States Geological Survey North American Datum of 1983 (NAD83) World Geodetic System of 1984 (WGS84). Projection and 1 000-meter grid:Universal Transverse Mercator, Zone 16S This map is not a legal document. Boundaries may be generalized for this map scale. Private lands within government reservations may not be shown. Obtain permission before entering private lands.

Imagery.... Roads..... Names..... Hydrography..... Contours.... Boundaries... ..FWS National Wetlands Inventory 1981 - 1984 Wetlands...

Local Connector Local Road \_\_\_\_ US Route State Route