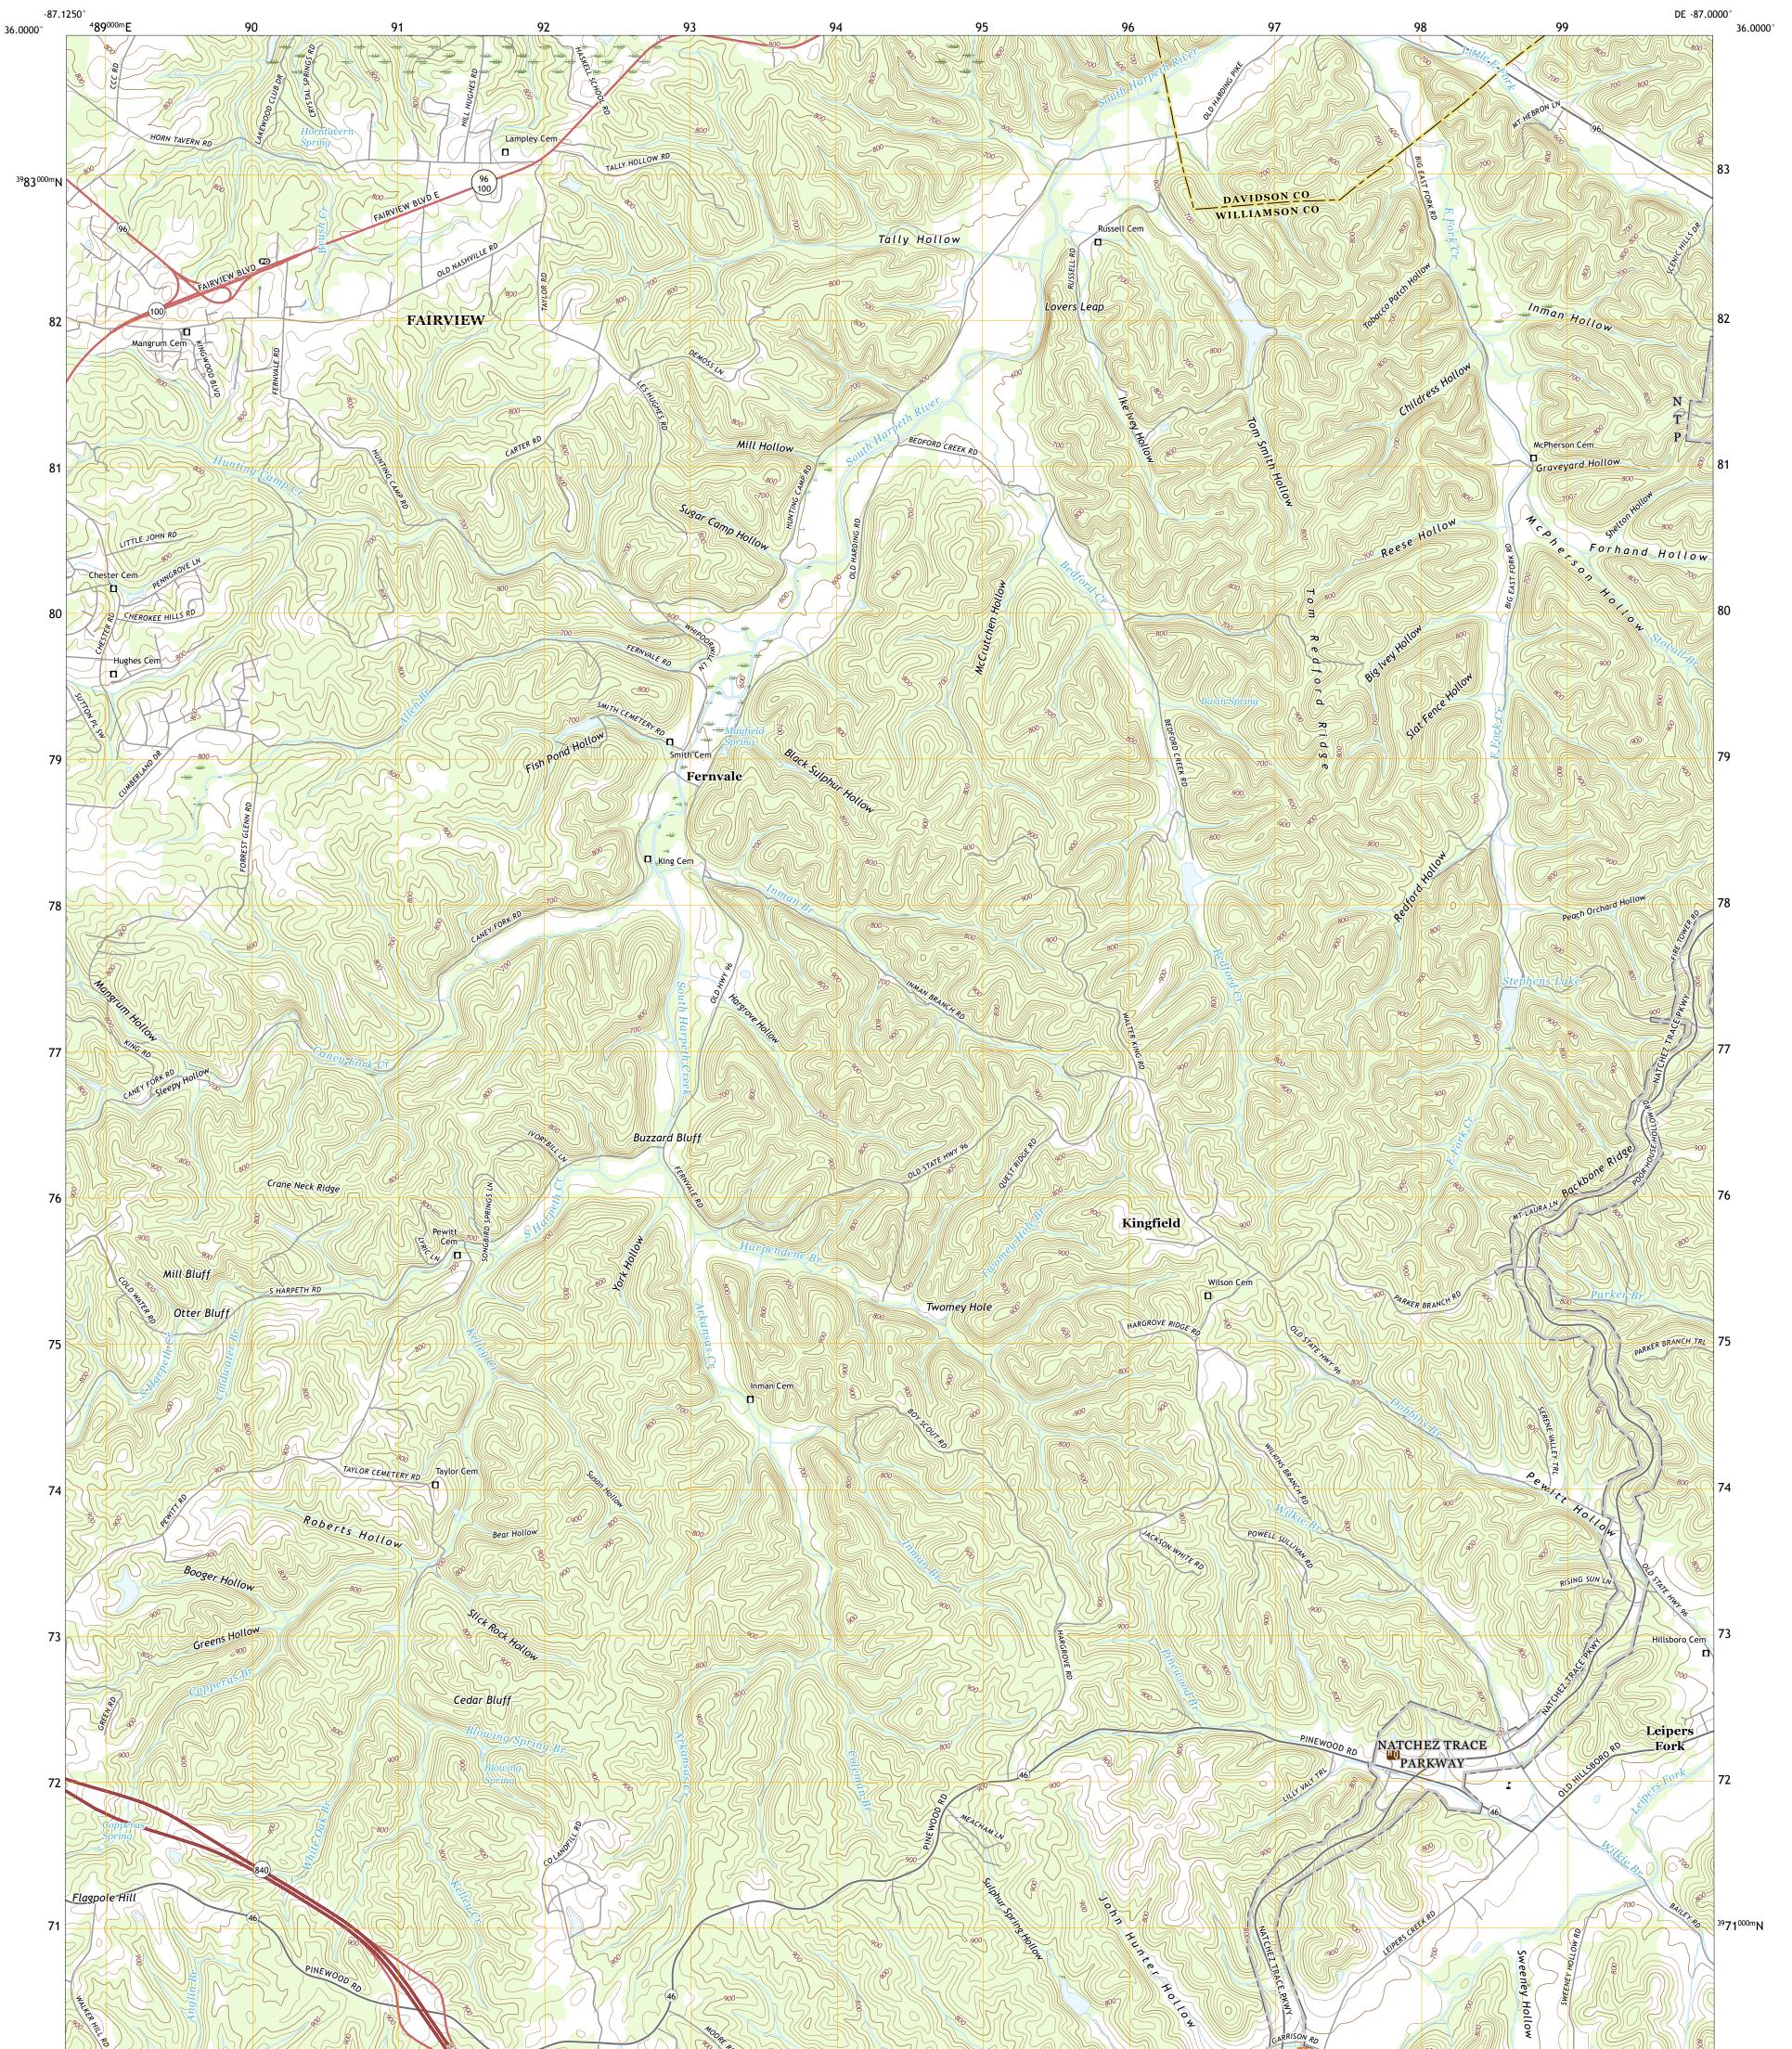

## U.S. DEPARTMENT OF THE INTERIOR U.S. GEOLOGICAL SURVEY

FAIRVIEW QUADRANGLE TENNESSEE 7.5-MINUTE SERIES

Produced by the United States Geological Survey North American Datum of 1983 (NAD83) World Geodetic System of 1984 (WGS84). Projection and 1 000-meter grid:Universal Transverse Mercator, Zone 16S This map is not a legal document. Boundaries may be generalized for this map scale. Private lands within government reservations may not be shown. Obtain permission before entering private lands.