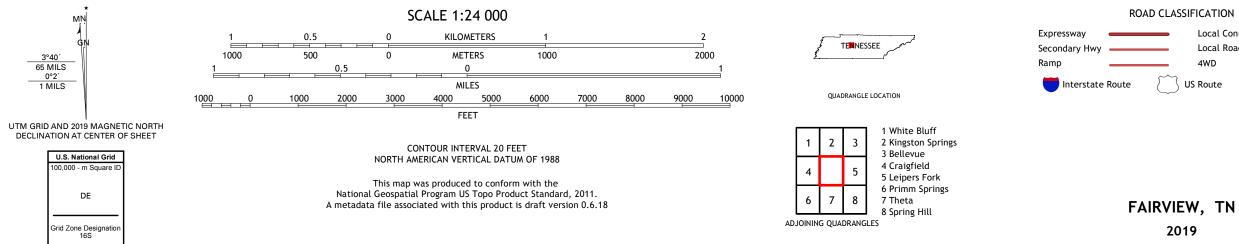

## U.S. DEPARTMENT OF THE INTERIOR U.S. GEOLOGICAL SURVEY

FAIRVIEW QUADRANGLE TENNESSEE 7.5-MINUTE SERIES

Produced by the United States Geological Survey North American Datum of 1983 (NAD83) World Geodetic System of 1984 (WGS84). Projection and 1 000-meter grid:Universal Transverse Mercator, Zone 16S This map is not a legal document. Boundaries may be generalized for this map scale. Private lands within government reservations may not be shown. Obtain permission before entering private lands.

Imagery.... Roads..... Names..... Hydrography..... Contours.. Boundaries... Wetlands Inventory 1981 Wetlands... ..FWS National

Local Connector Local Road 4WD US Route State Route