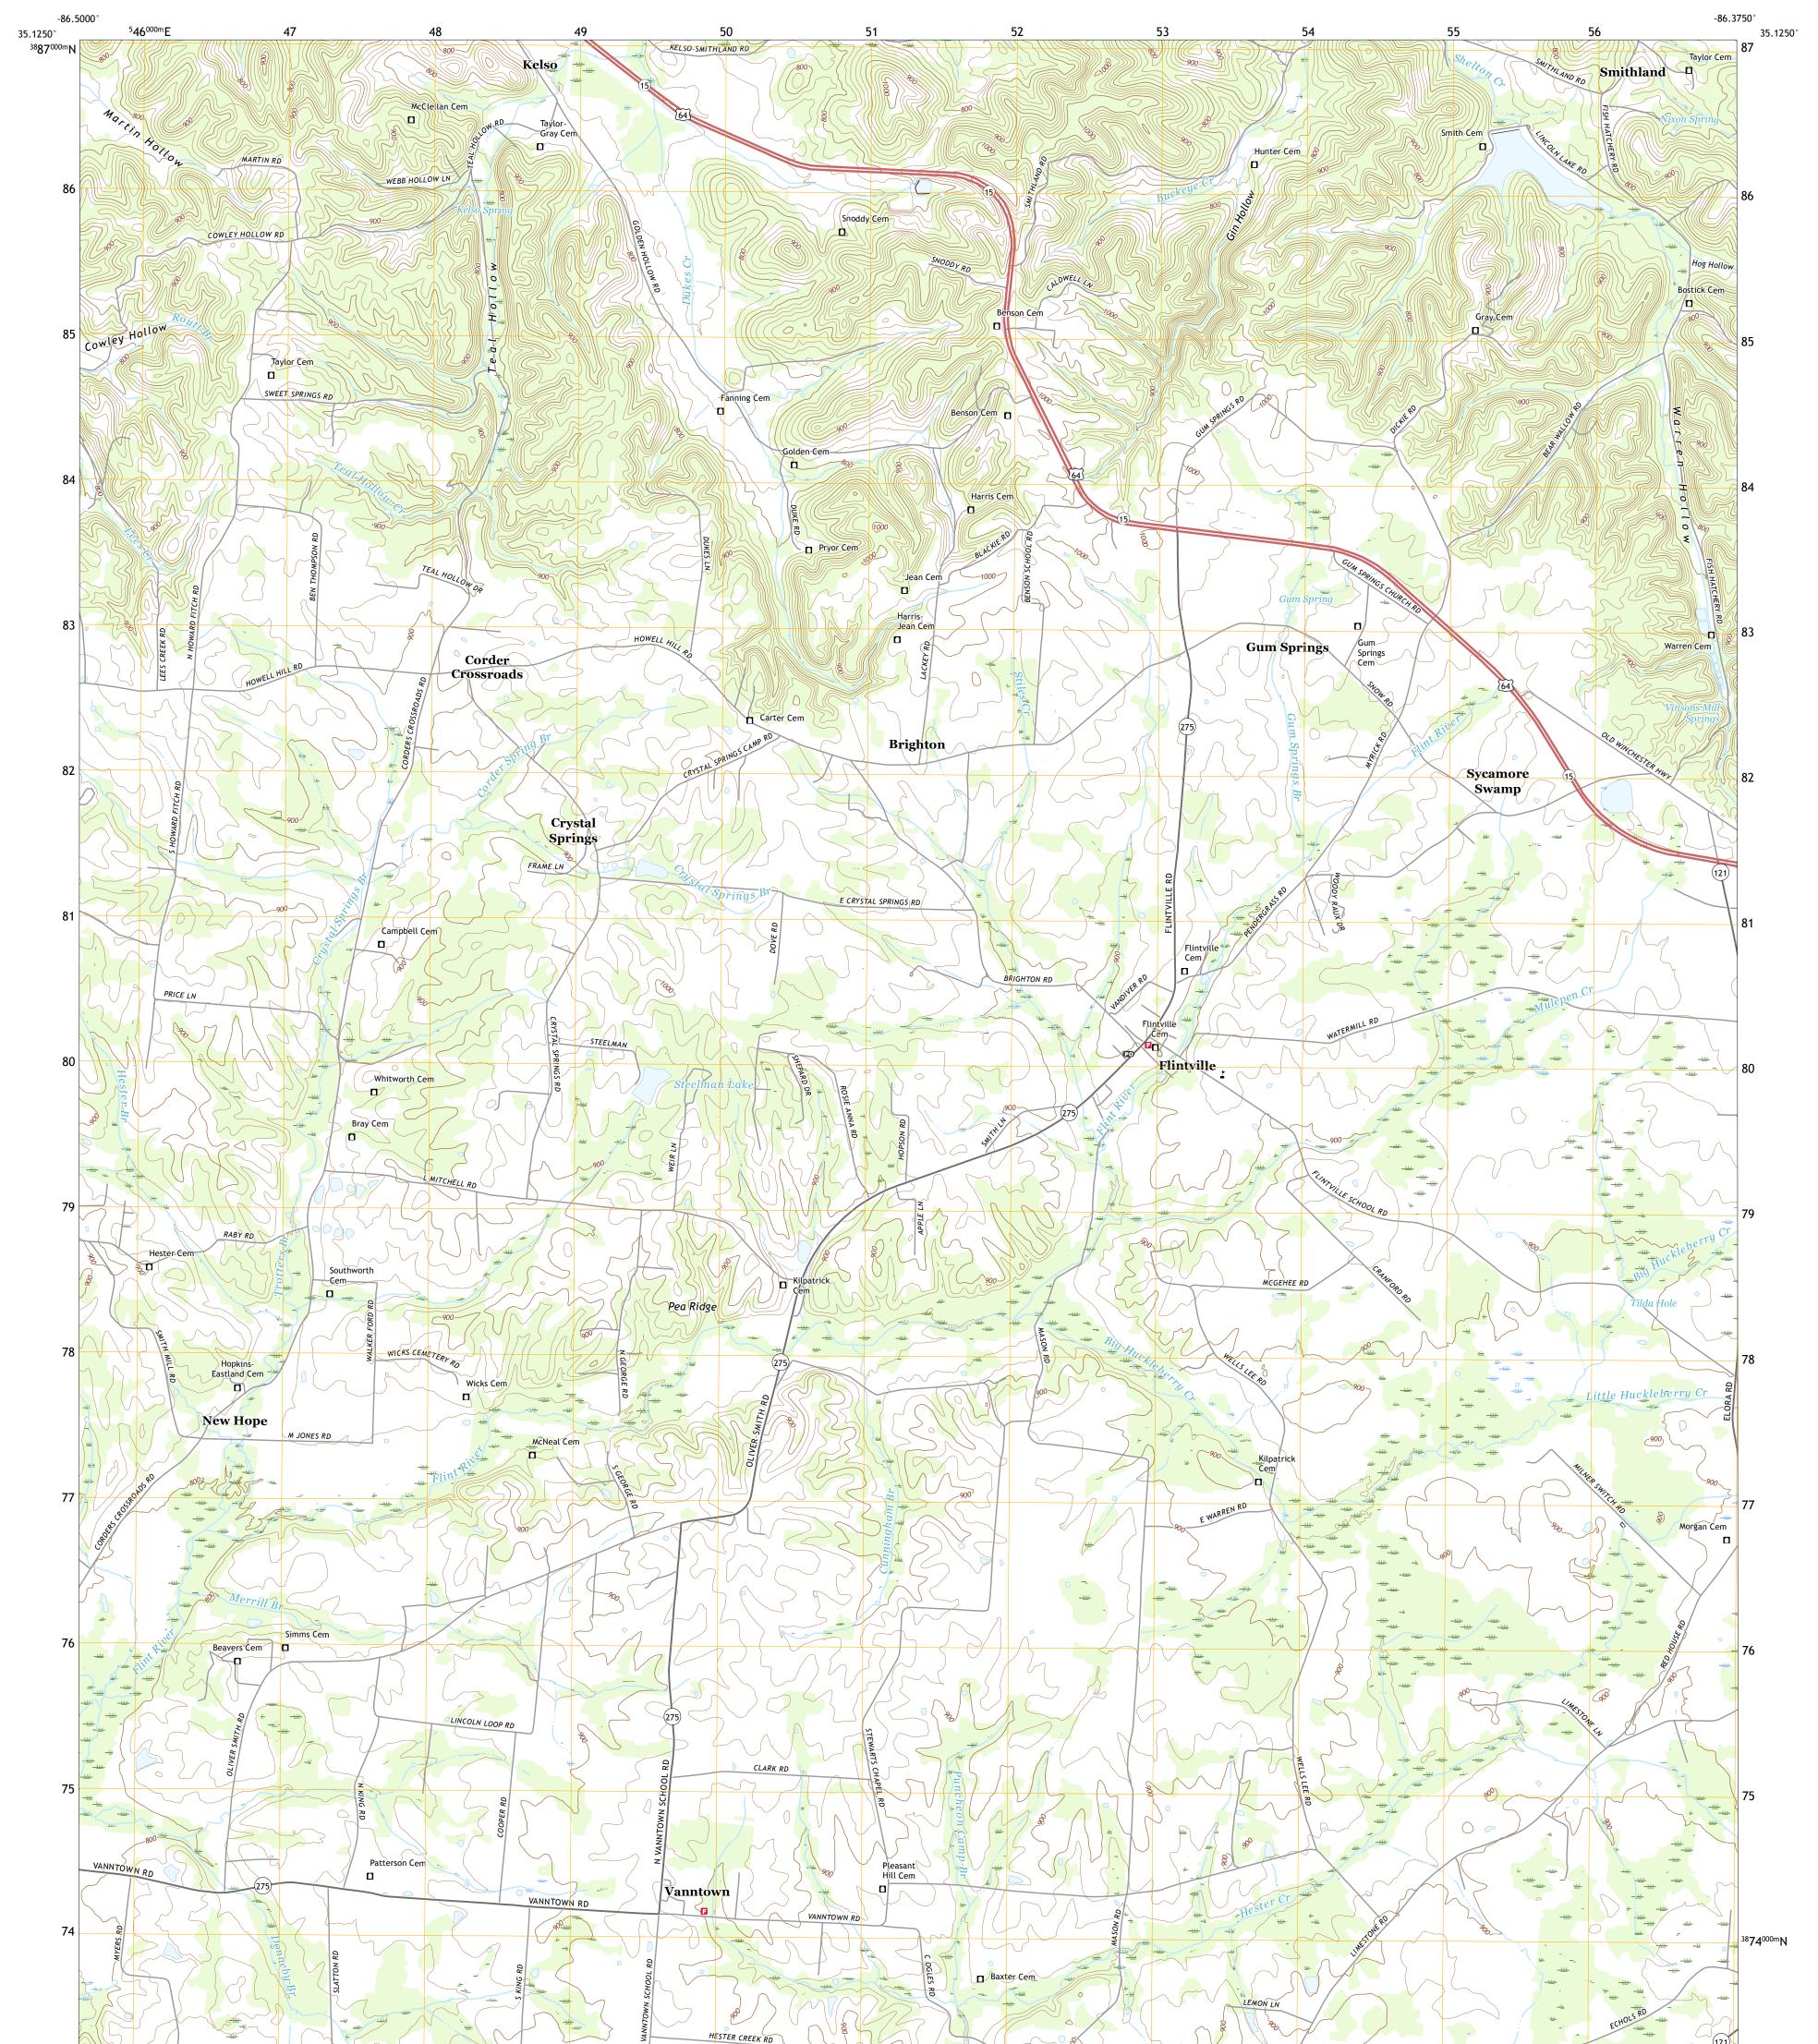

## U.S. DEPARTMENT OF THE INTERIOR U.S. GEOLOGICAL SURVEY

FLINTVILLE QUADRANGLE TENNESSEE - LINCOLN COUNTY 7.5-MINUTE SERIES

Produced by the United States Geological Survey North American Datum of 1983 (NAD83) World Geodetic System of 1984 (WGS84). Projection and 1 000-meter grid:Universal Transverse Mercator, Zone 16S This map is not a legal document. Boundaries may be generalized for this map scale. Private lands within government reservations may not be shown. Obtain permission before entering private lands.