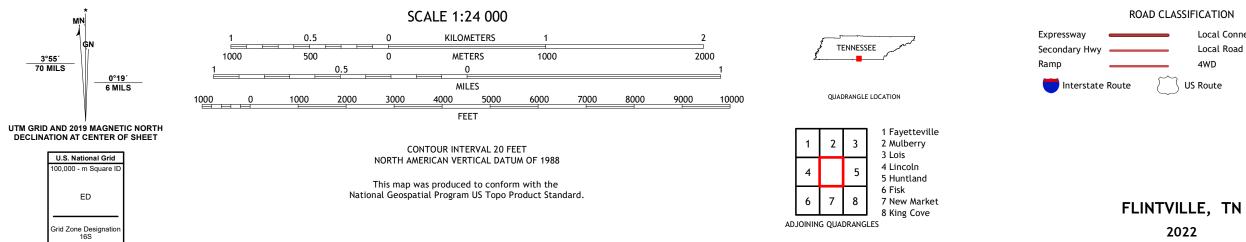

## U.S. DEPARTMENT OF THE INTERIOR U.S. GEOLOGICAL SURVEY

FLINTVILLE QUADRANGLE TENNESSEE - LINCOLN COUNTY 7.5-MINUTE SERIES

Produced by the United States Geological Survey North American Datum of 1983 (NAD83) World Geodetic System of 1984 (WGS84). Projection and 1 000-meter grid: Universal Transverse Mercator, Zone 16S This map is not a legal document. Boundaries may be generalized for this map scale. Private lands within government reservations may not be shown. Obtain permission before entering private lands.