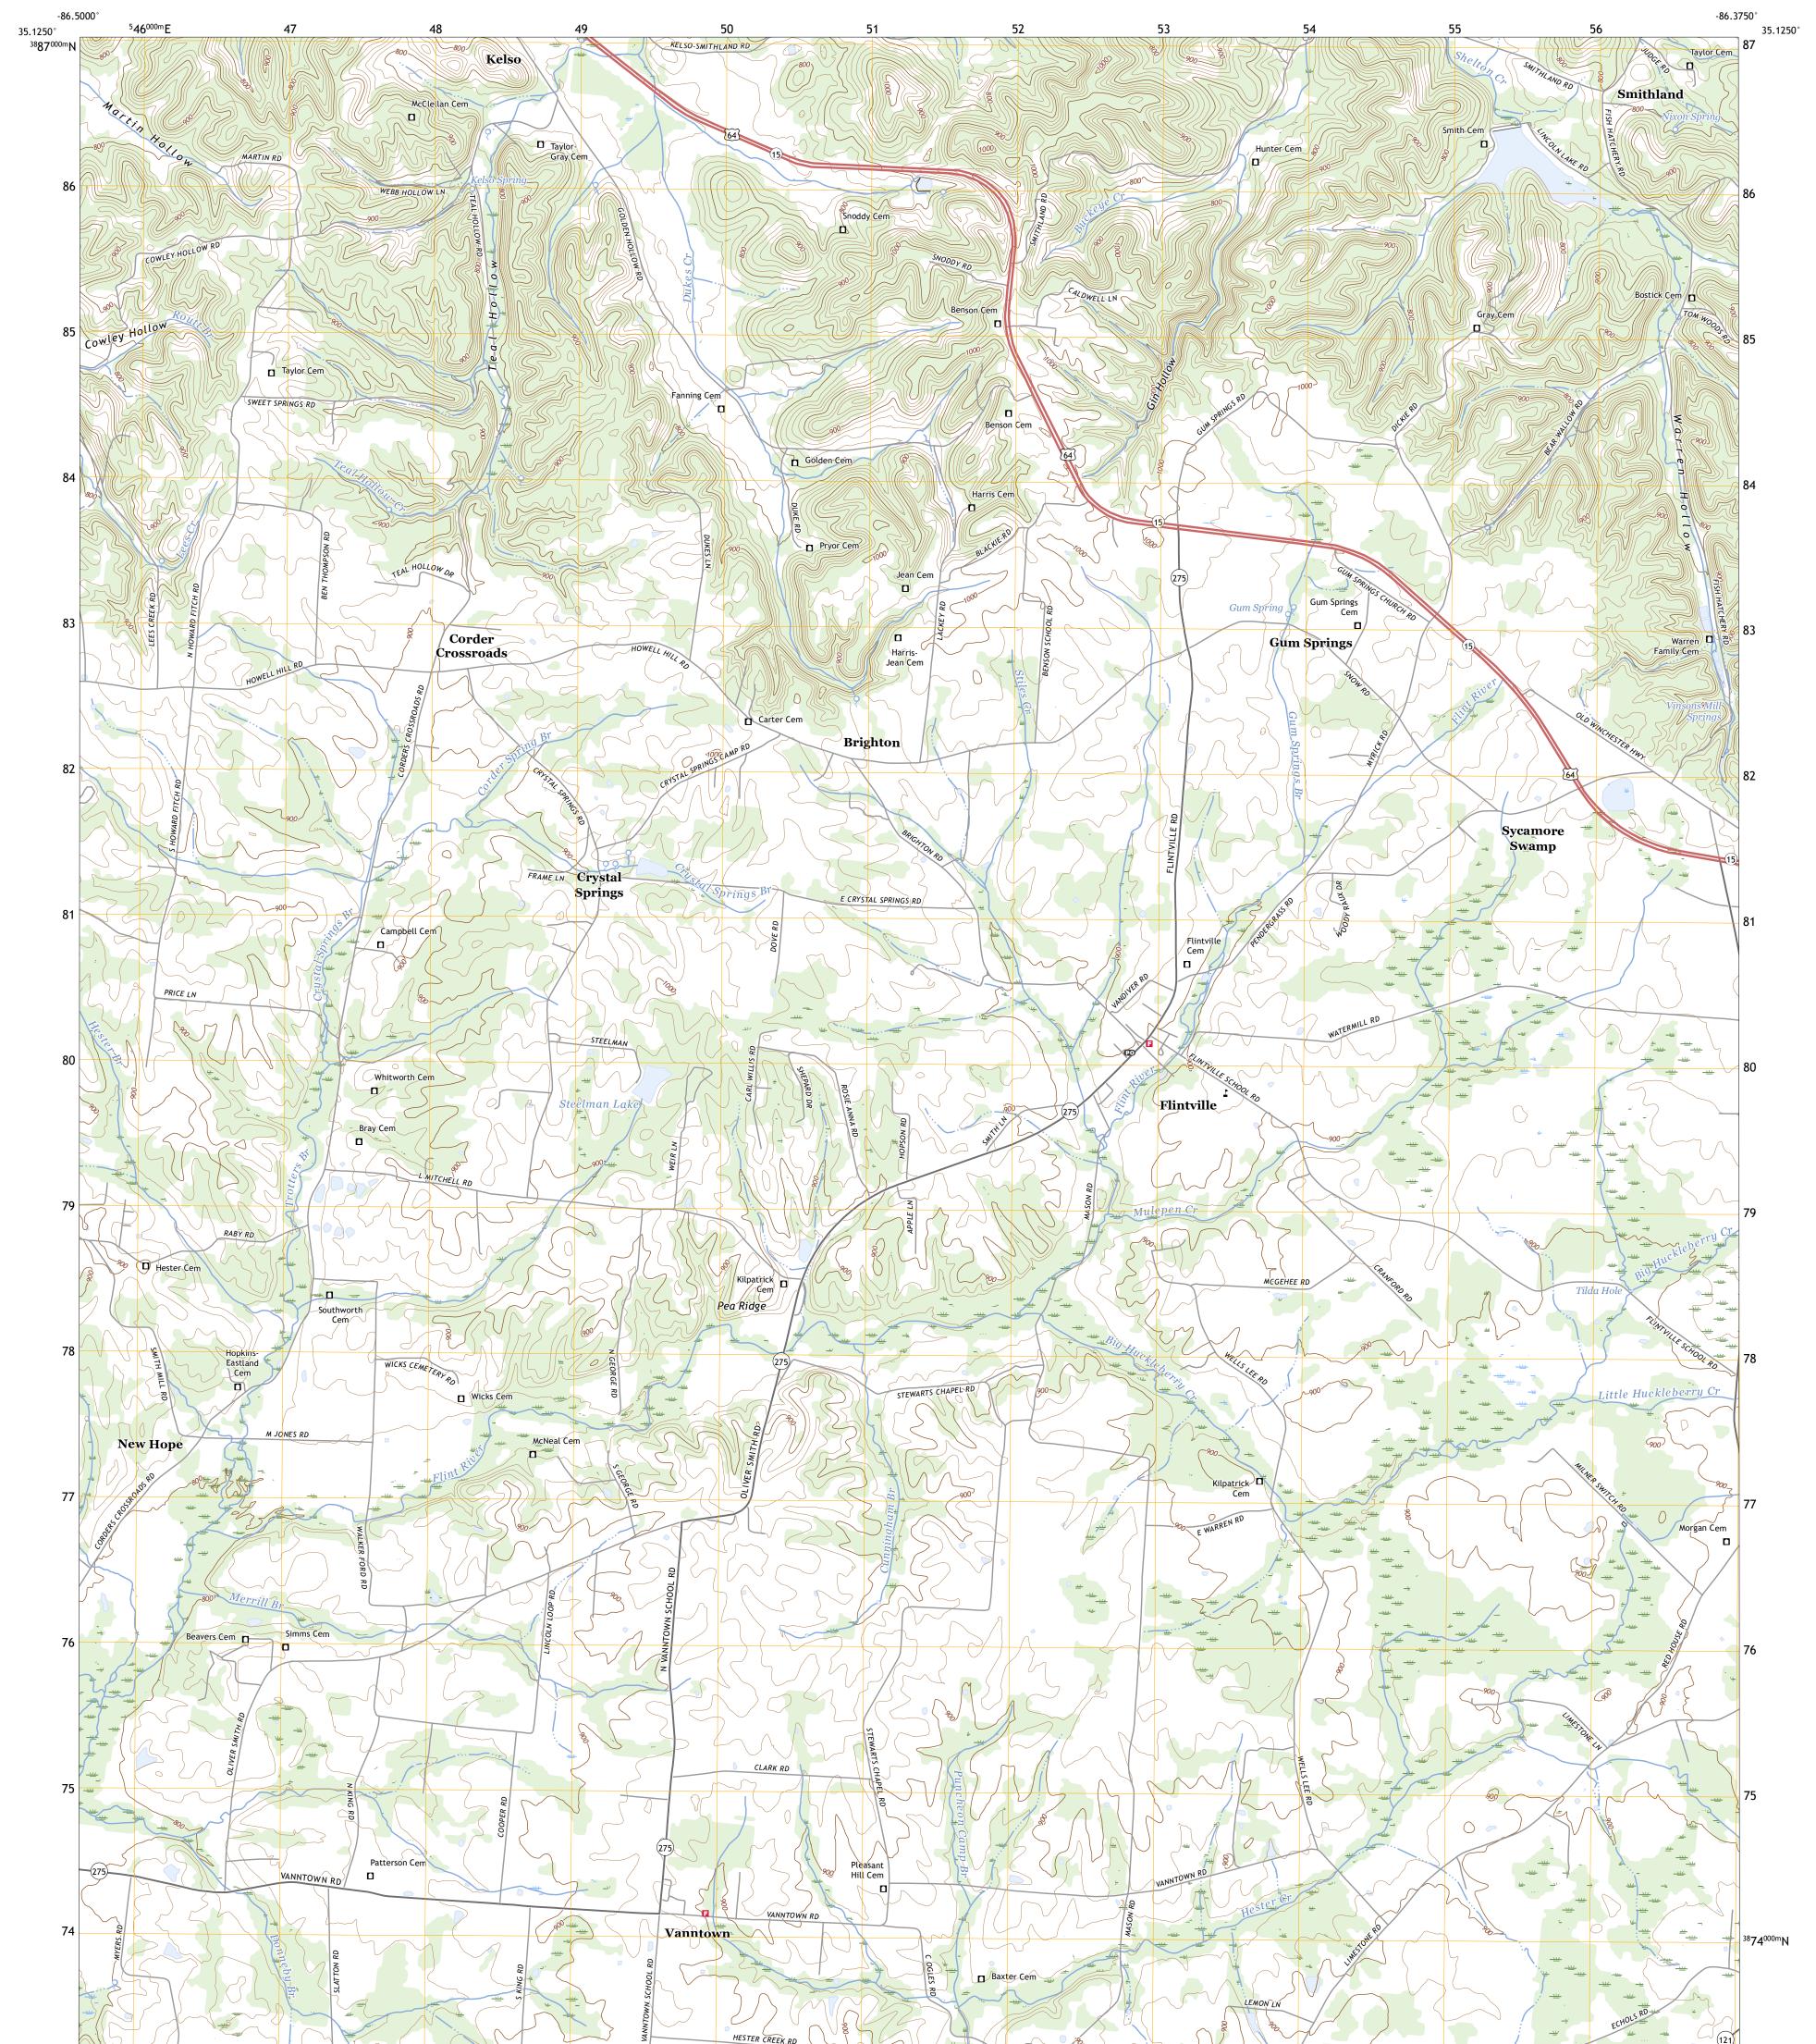

## U.S. DEPARTMENT OF THE INTERIOR U.S. GEOLOGICAL SURVEY

FLINTVILLE QUADRANGLE TENNESSEE - LINCOLN COUNTY 7.5-MINUTE SERIES

Produced by the United States Geological Survey North American Datum of 1983 (NAD83) World Geodetic System of 1984 (WGS84). Projection and 1 000-meter grid: Universal Transverse Mercator, Zone 16S This map is not a legal document. Boundaries may be generalized for this map scale. Private lands within government reservations may not be shown. Obtain permission before entering private lands.

Imagery.... Roads..... ......NAIP, June 2016 - October 2016 .....U.S. Census Bureau, 2016 - 2019 .....GNIS, 1980 - 2022 Names..... .....National Hydrography Dataset, 2003 - 2019 .....National Elevation Dataset, 2019 - 2021 .....Multiple sources; see metadata file 2019 - 2021 Hydrography..... Contours.. Boundaries.... ..FWS National Wetlands Inventory 1981 - 1981 Wetlands...