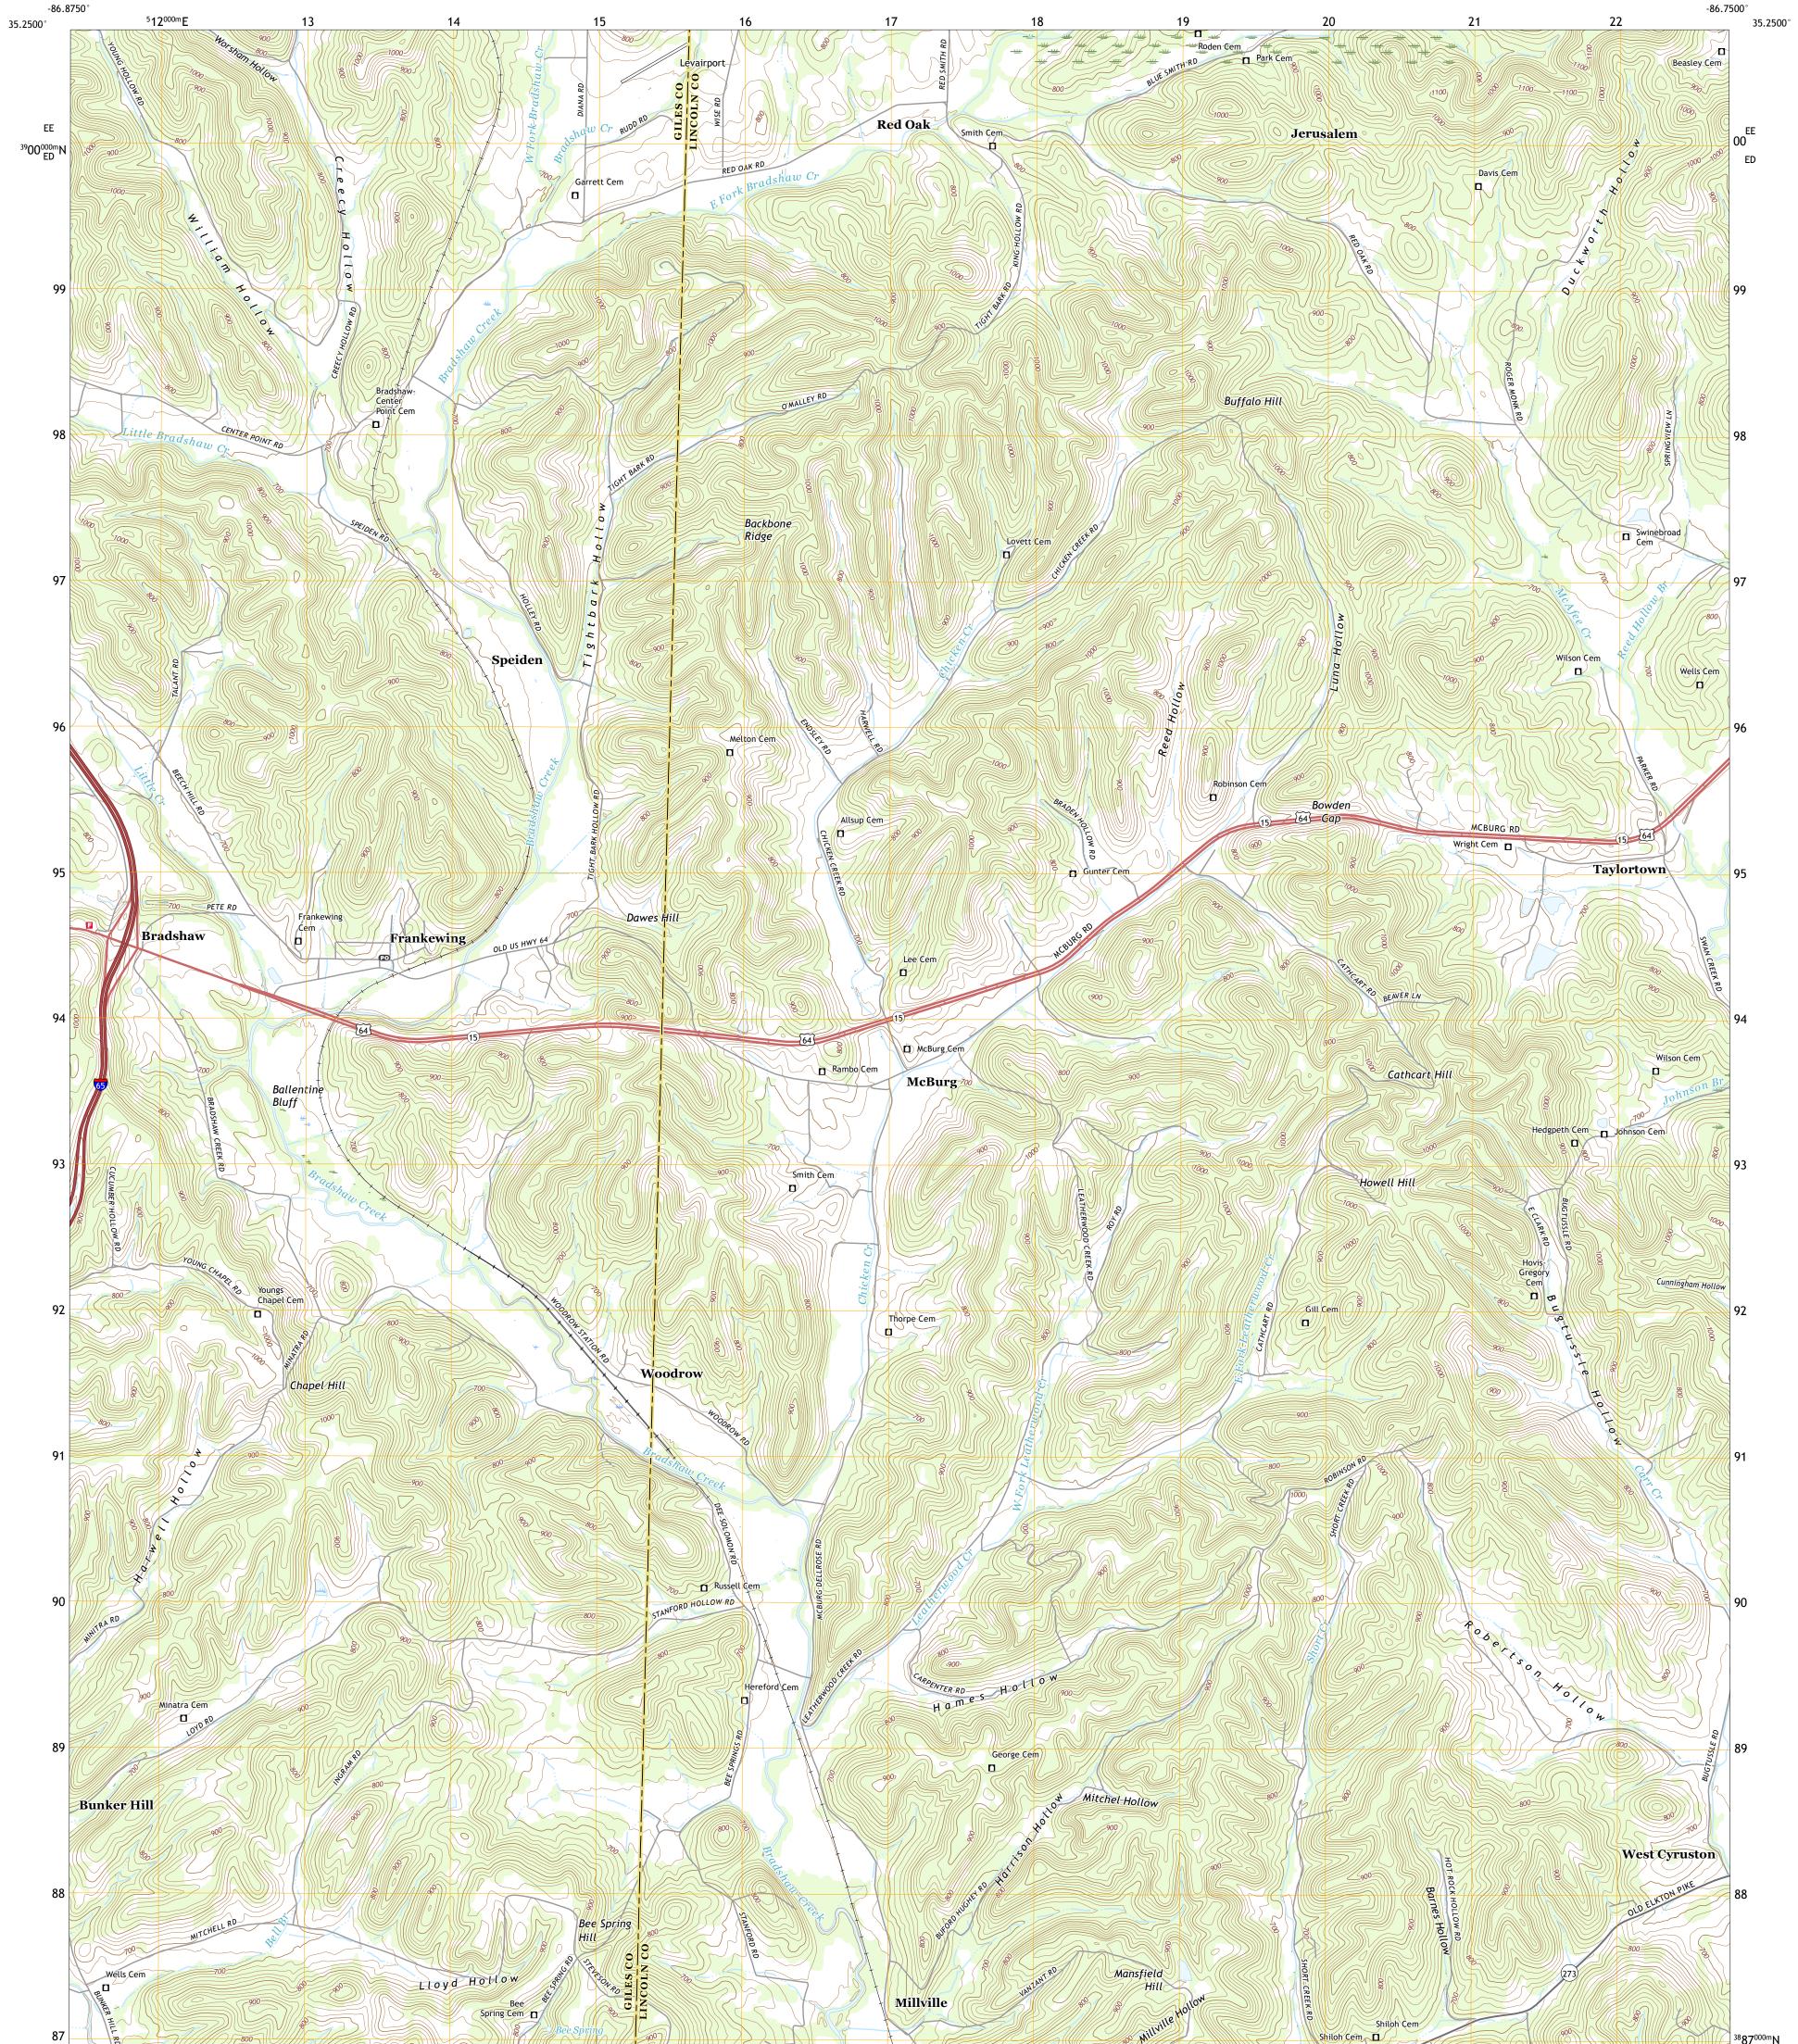

## U.S. DEPARTMENT OF THE INTERIOR U.S. GEOLOGICAL SURVEY

FRANKEWING QUADRANGLE TENNESSEE 7.5-MINUTE SERIES

Produced by the United States Geological Survey North American Datum of 1983 (NAD83) World Geodetic System of 1984 (WGS84). Projection and 1 000-meter grid:Universal Transverse Mercator, Zone 165 This map is not a legal document. Boundaries may be generalized for this map scale. Private lands within government reservations may not be shown. Obtain permission before entering private lands.