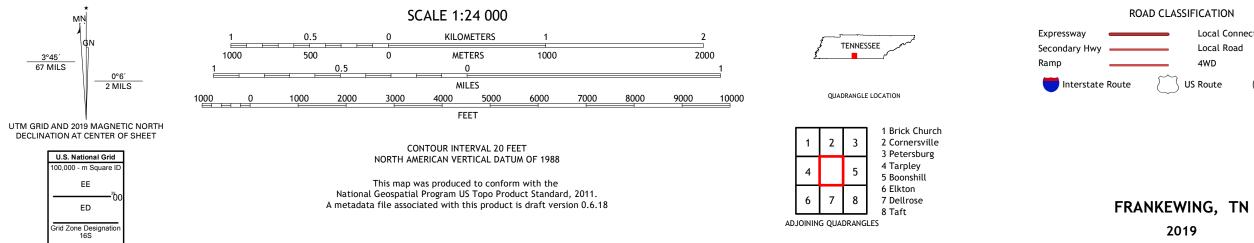

## U.S. DEPARTMENT OF THE INTERIOR U.S. GEOLOGICAL SURVEY

FRANKEWING QUADRANGLE TENNESSEE 7.5-MINUTE SERIES

Produced by the United States Geological Survey North American Datum of 1983 (NAD83) World Geodetic System of 1984 (WGS84). Projection and 1 000-meter grid:Universal Transverse Mercator, Zone 165 This map is not a legal document. Boundaries may be generalized for this map scale. Private lands within government reservations may not be shown. Obtain permission before entering private lands.

Local Connector Local Road 4WD State Route