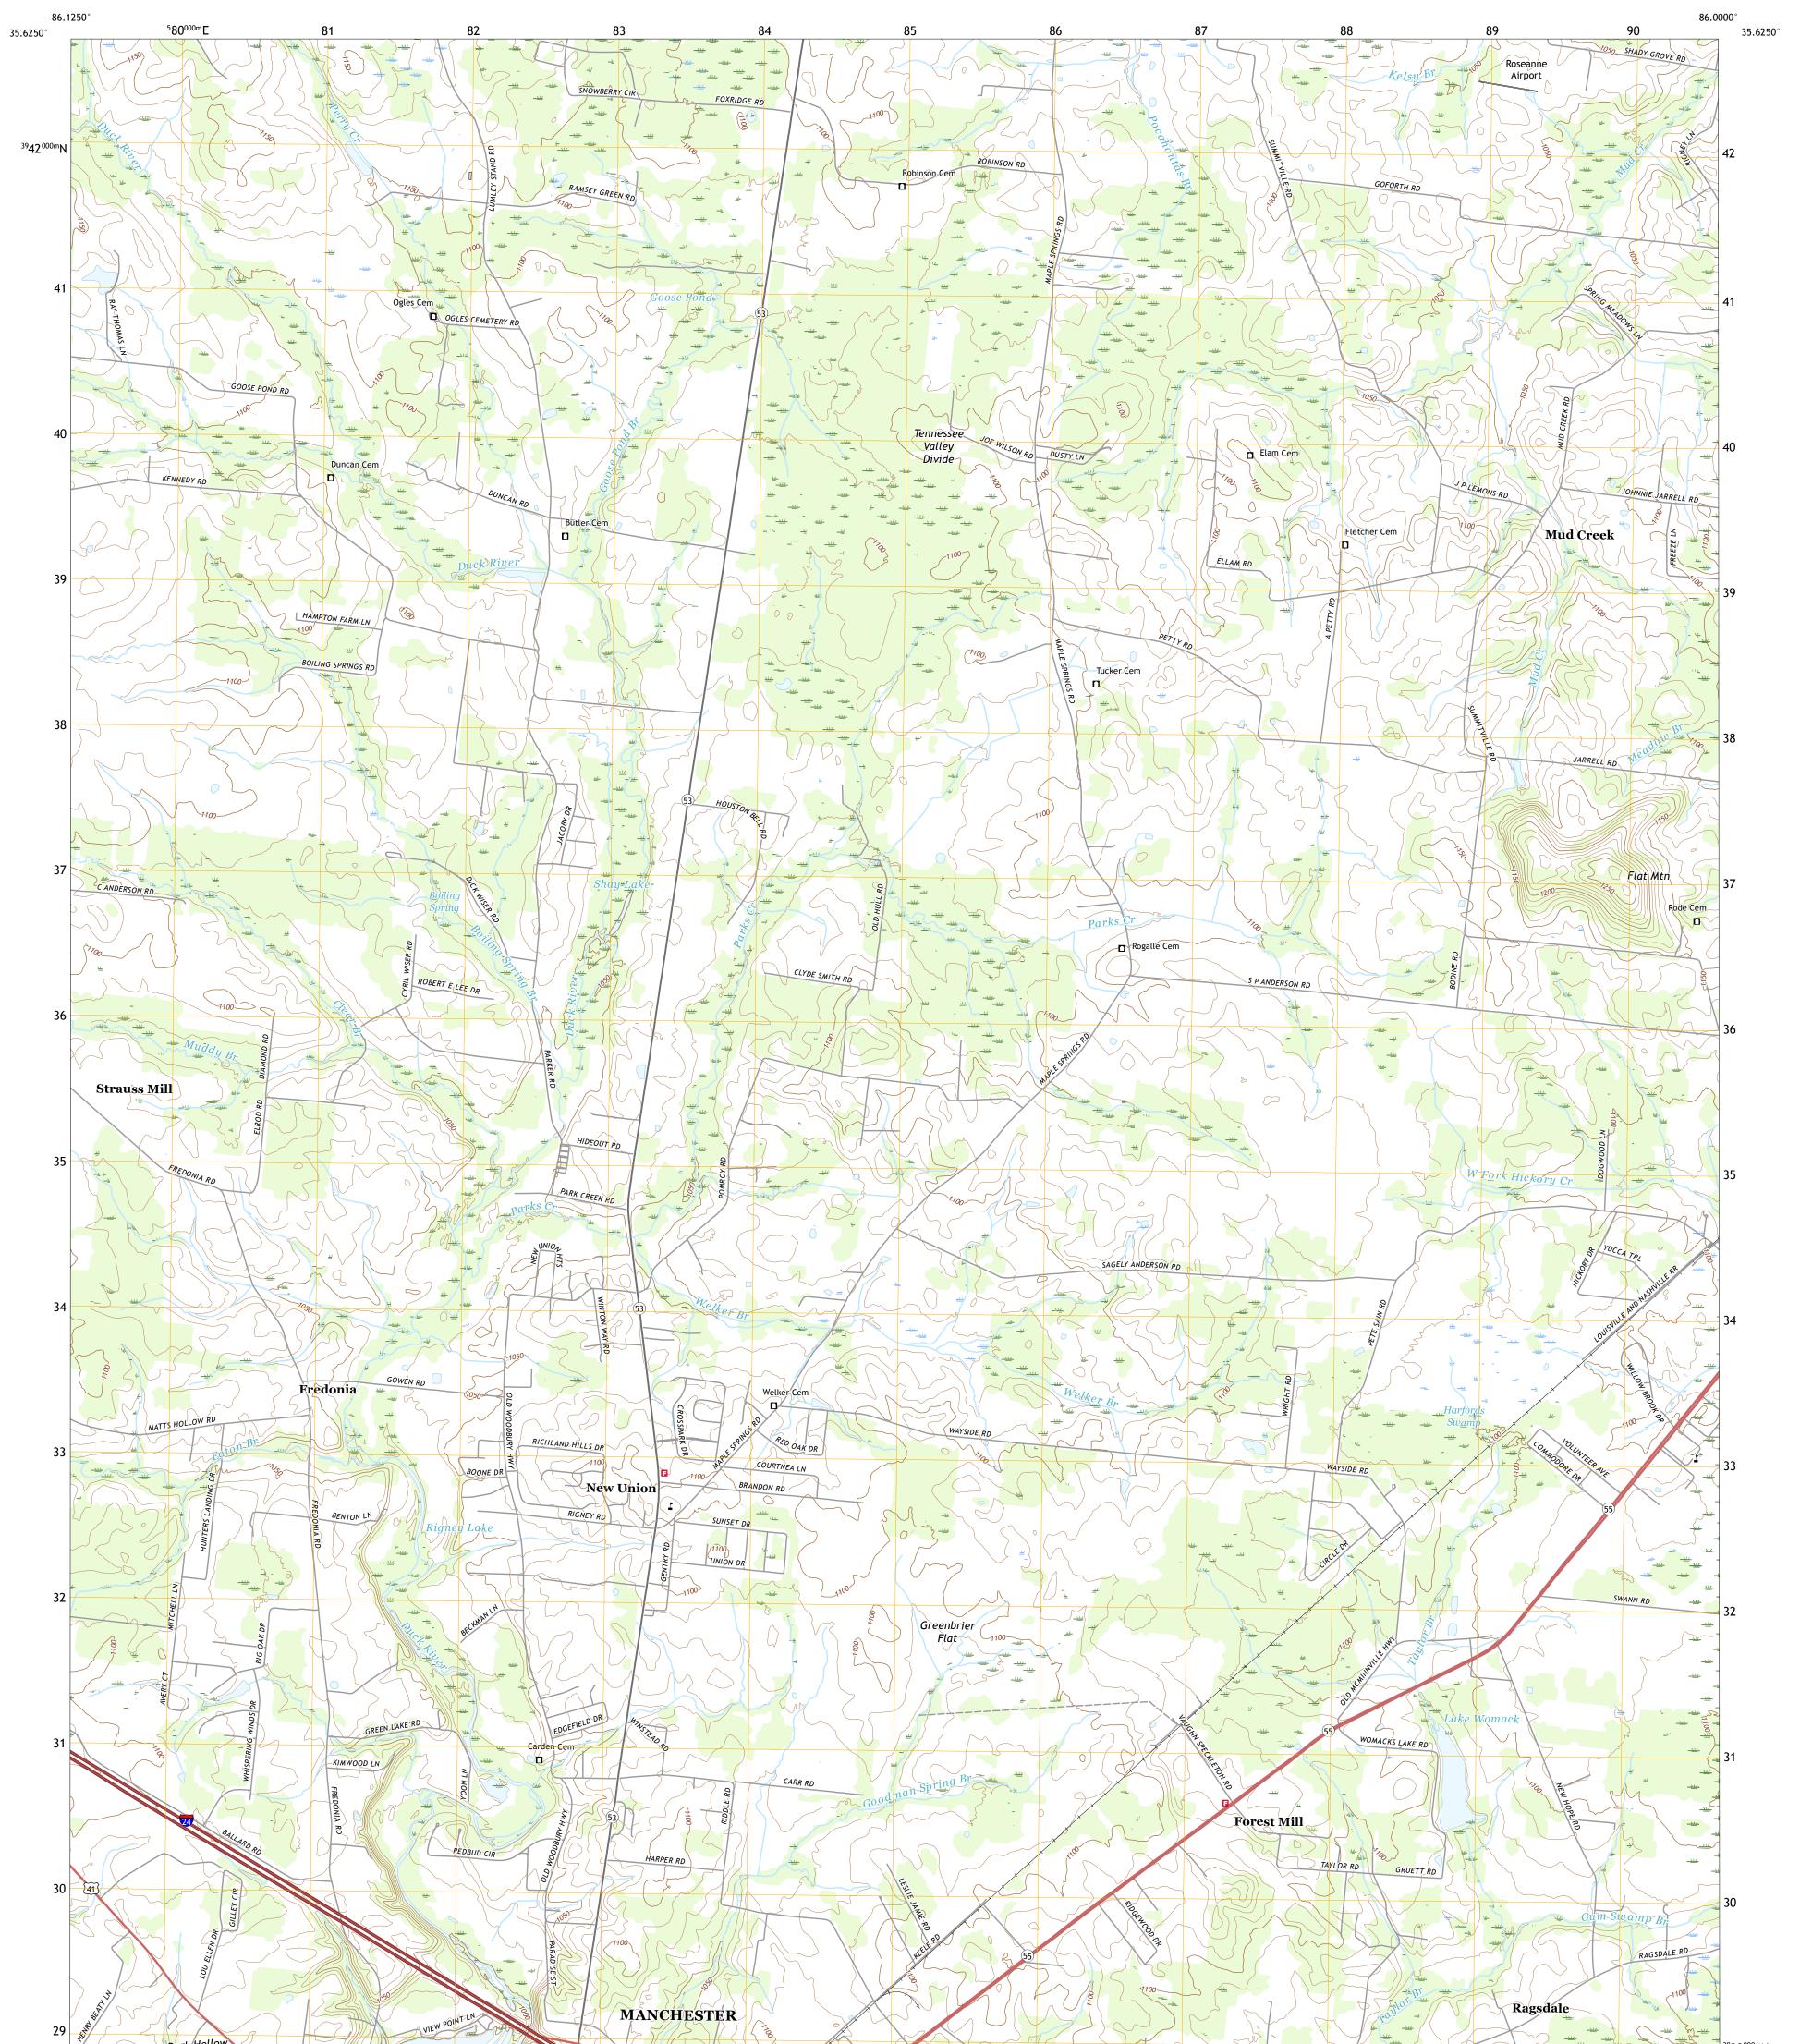

## U.S. DEPARTMENT OF THE INTERIOR U.S. GEOLOGICAL SURVEY

Produced by the United States Geological Survey North American Datum of 1983 (NAD83) World Geodetic System of 1984 (WGS84). Projection and 1 000-meter grid:Universal Transverse Mercator, Zone 165 This map is not a legal document. Boundaries may be generalized for this map scale. Private lands within government reservations may not be shown. Obtain permission before entering private lands.

Imagery.... Roads..... Names..... Hydrography..... Contours.. Boundaries... ..FWS National Wetlands Inventory 1980 - 1982 Wetlands...

## NSN. 7 6 4 3 0 1 6 3 9 4 2 7 5 NGA REF NO. US GS X 2 4 K 1 6 3 3 0

\_\_\_\_

State Route