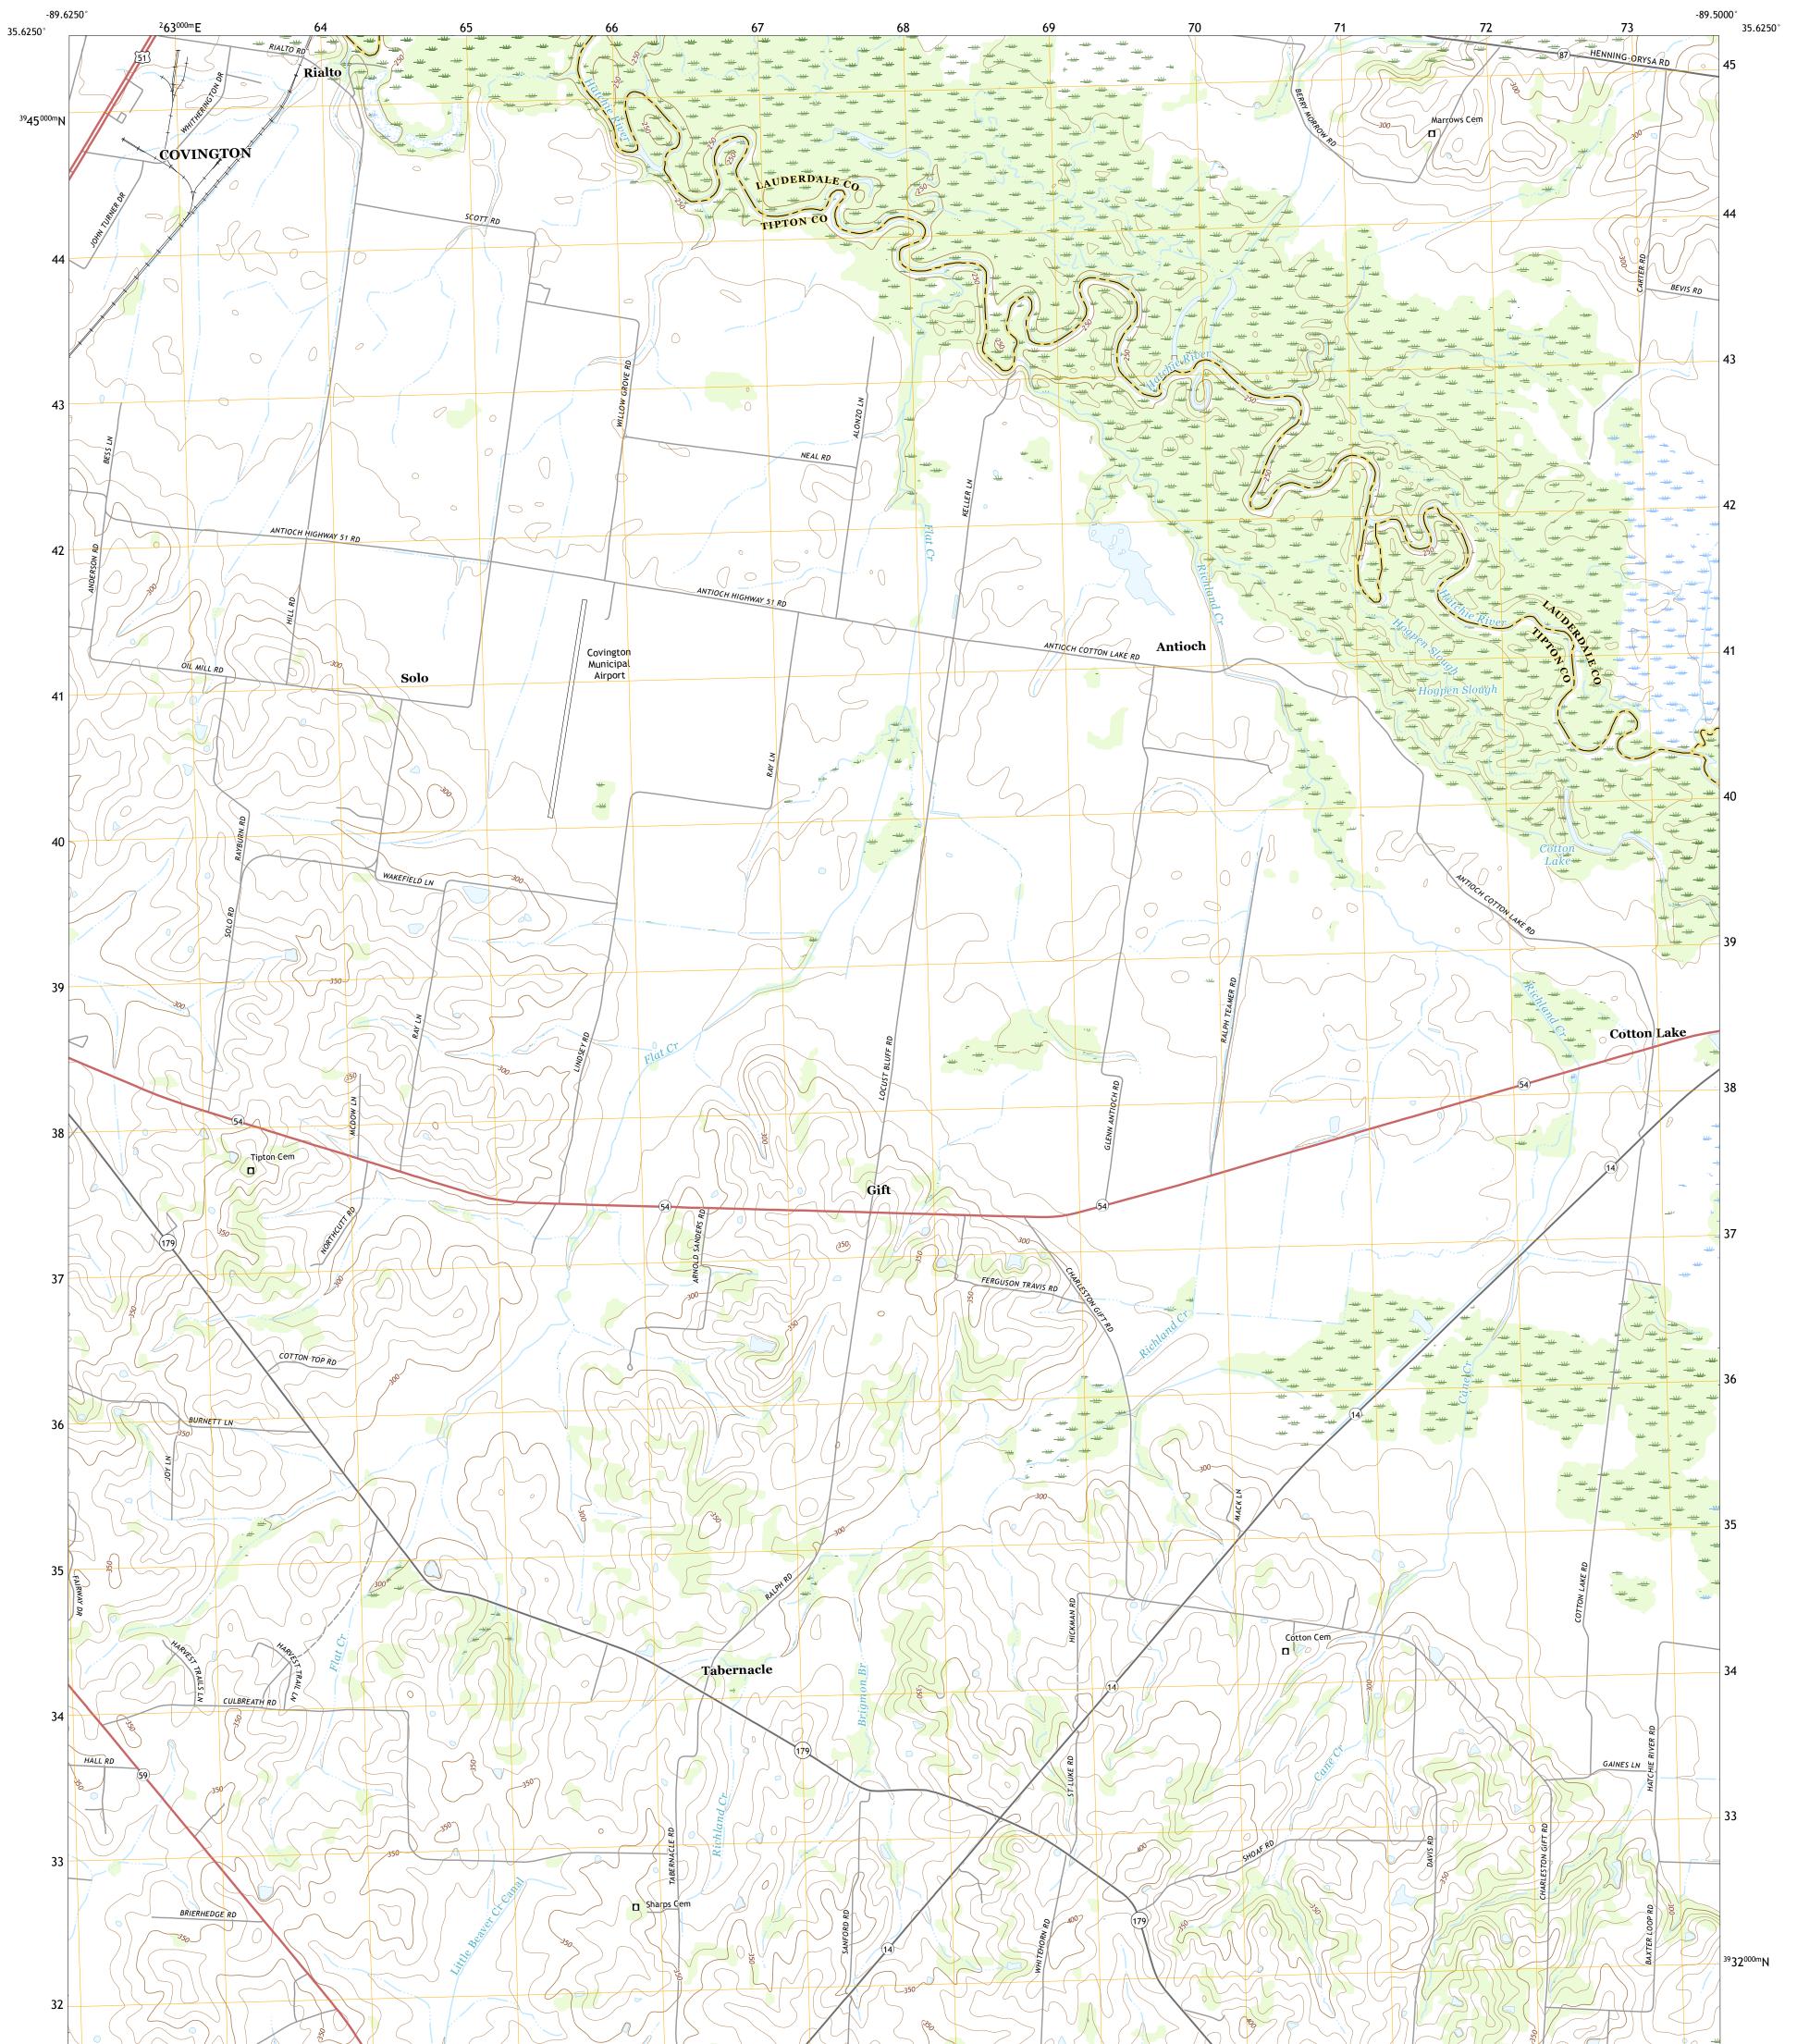

## U.S. DEPARTMENT OF THE INTERIOR U.S. GEOLOGICAL SURVEY

GIFT QUADRANGLE TENNESSEE 7.5-MINUTE SERIES

Produced by the United States Geological Survey North American Datum of 1983 (NAD83) World Geodetic System of 1984 (WGS84). Projection and 1 000-meter grid:Universal Transverse Mercator, Zone 165 This map is not a legal document. Boundaries may be generalized for this map scale. Private lands within government reservations may not be shown. Obtain permission before entering private lands.

Imagery.... Roads..... Names..... Hydrography..... Contours.. Boundaries... ..FWS National Wetlands Inventory 1980 - 1981 Wetlands...

1°50′ 33 MILS 1°29′ 26 MILS

GIFT, TN

2019