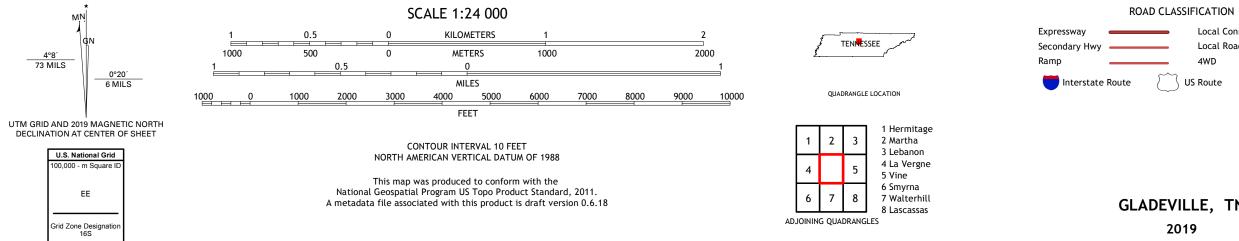

......NAIP, June 2016 - October 2016 U.S. Census Bureau, 2016 - 2019 .....GNIS, 1980 - 2018 Imagery.... Roads..... Names..... .....National Hydrography Dataset, 2002 - 2018 .....National Elevation Dataset, 2000 ....Multiple sources; see metadata file 2017 - 2018 Hydrography..... Contours.. Boundaries... ..FWS National Wetlands Inventory 1980 - 1981 Wetlands...

Local Connector Local Road \_\_\_\_ 4WD US Route State Route