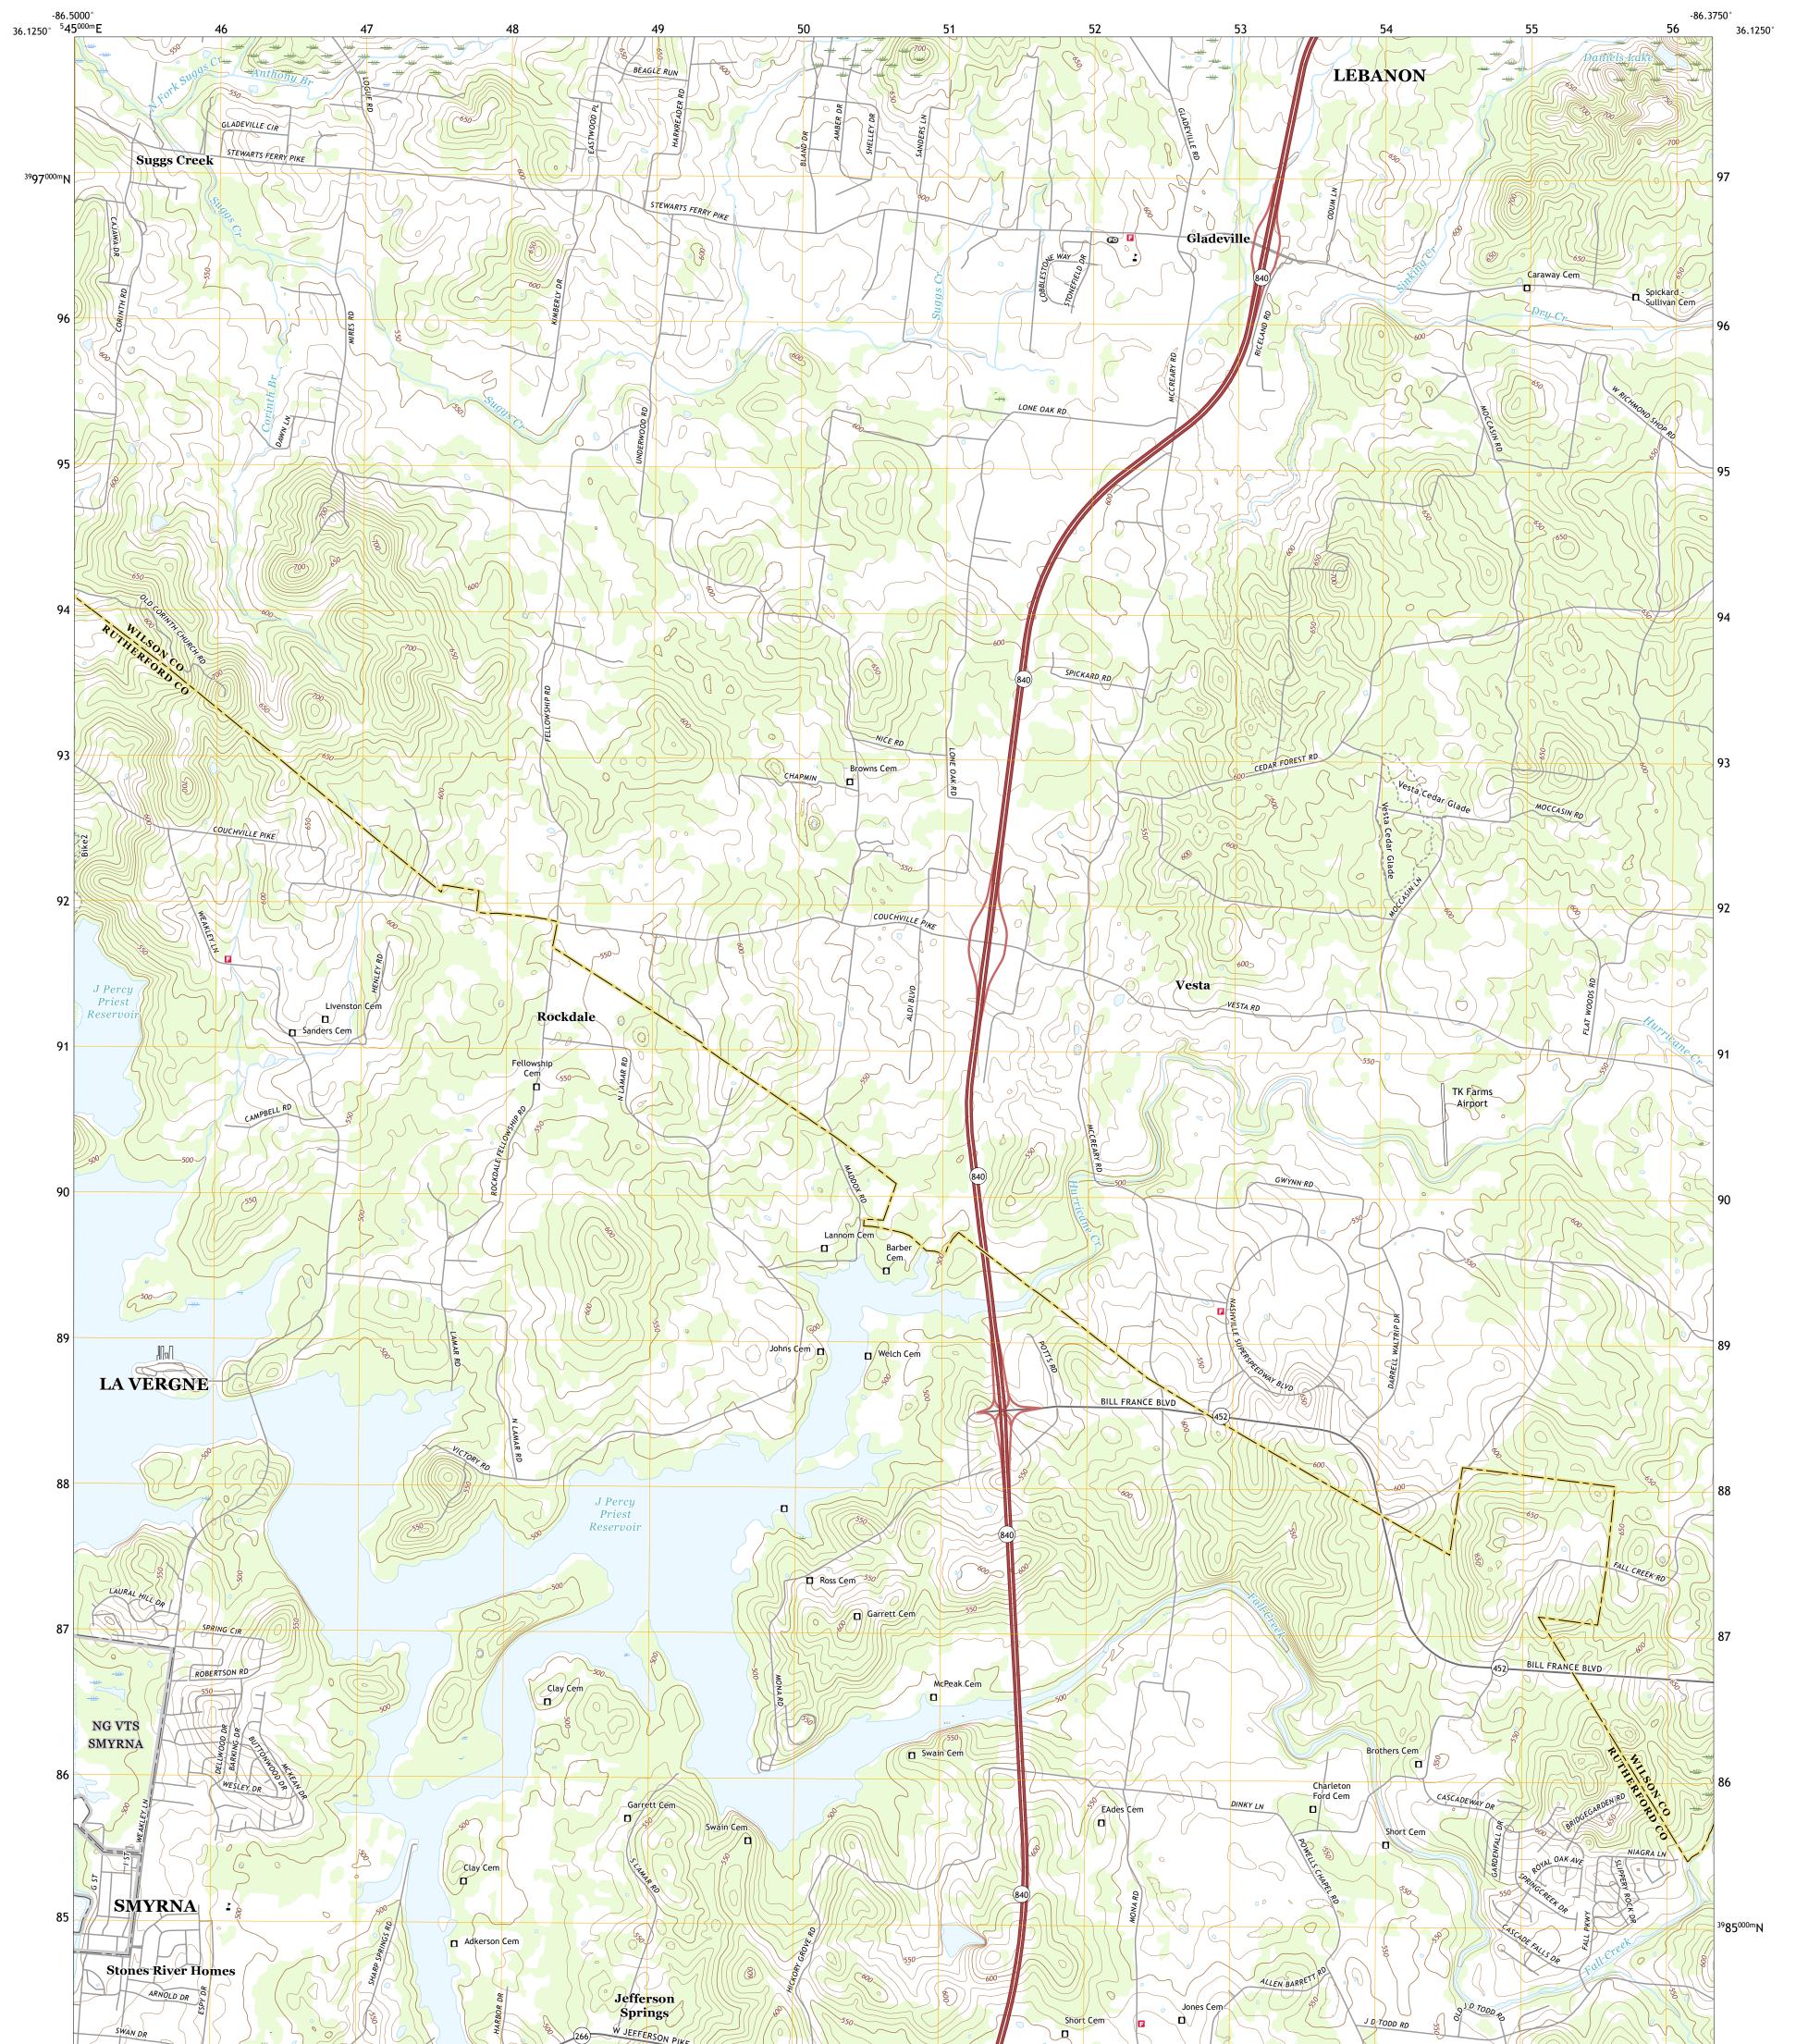

## U.S. DEPARTMENT OF THE INTERIOR U.S. GEOLOGICAL SURVEY

GLADEVILLE QUADRANGLE TENNESSEE 7.5-MINUTE SERIES

Produced by the United States Geological Survey North American Datum of 1983 (NAD83) World Geodetic System of 1984 (WGS84). Projection and 1 000-meter grid:Universal Transverse Mercator, Zone 165 This map is not a legal document. Boundaries may be generalized for this map scale. Private lands within government reservations may not be shown. Obtain permission before entering private lands.