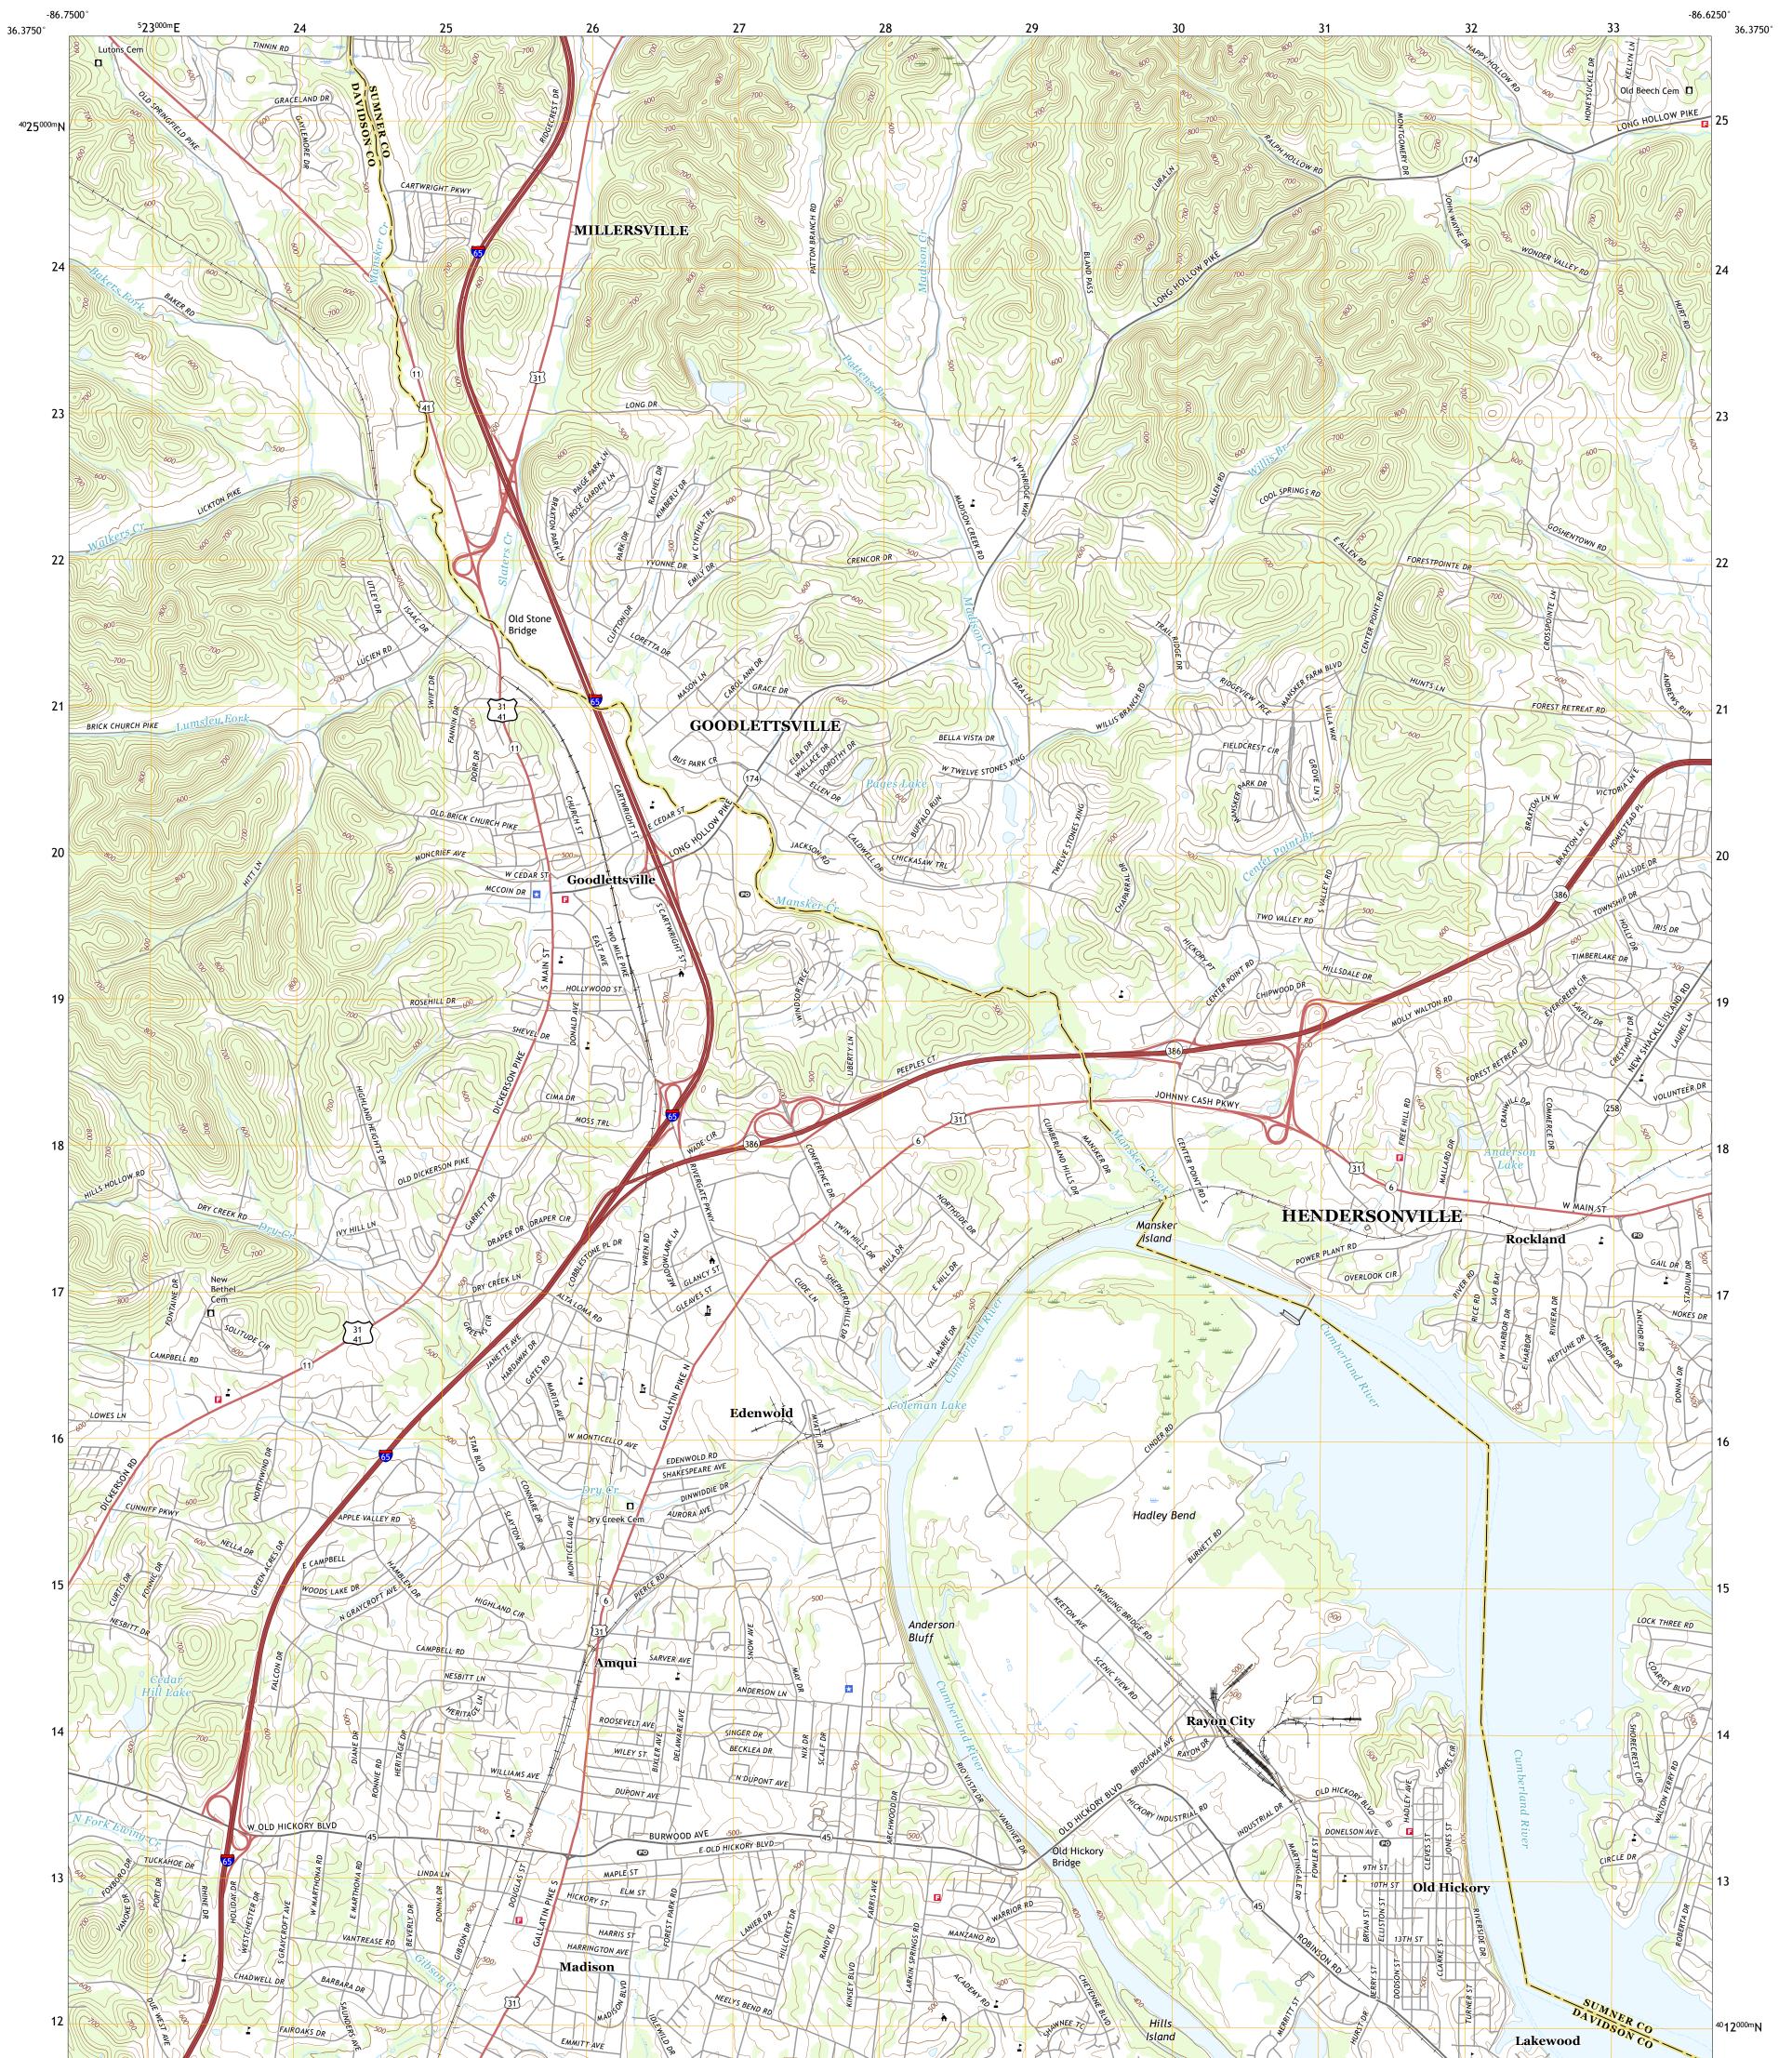

## U.S. DEPARTMENT OF THE INTERIOR U.S. GEOLOGICAL SURVEY

GOODLETTSVILLE QUADRANGLE TENNESSEE 7.5-MINUTE SERIES

Produced by the United States Geological Survey North American Datum of 1983 (NAD83) World Geodetic System of 1984 (WGS84). Projection and 1 000-meter grid: Universal Transverse Mercator, Zone 16S This map is not a legal document. Boundaries may be generalized for this map scale. Private lands within government reservations may not be shown. Obtain permission before entering private lands.

Imagery... Roads..... ...NAIP, June 2016 - October 2016 Names.... Hydrography..... Contours.. Boundaries... ..FWS National Wetlands Inventory 1980 - 1981 Wetlands...

## NSN. 7 6 4 3 0 1 6 3 9 4 2 9 1 NGA REF NO. US GS X 2 4 K 7 0 2 0 8

State Route