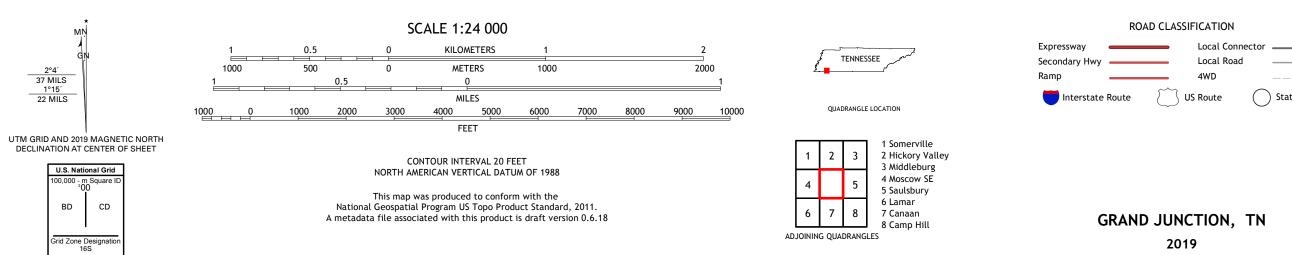

## The National Map US Topo

GRAND JUNCTION QUADRANGLE TENNESSEE 7.5-MINUTE SERIES

Produced by the United States Geological Survey North American Datum of 1983 (NAD83) World Geodetic System of 1984 (WGS84). Projection and 1 000-meter grid:Universal Transverse Mercator, Zone 165 This map is not a legal document. Boundaries may be generalized for this map scale. Private lands within government reservations may not be shown. Obtain permission before entering private lands.