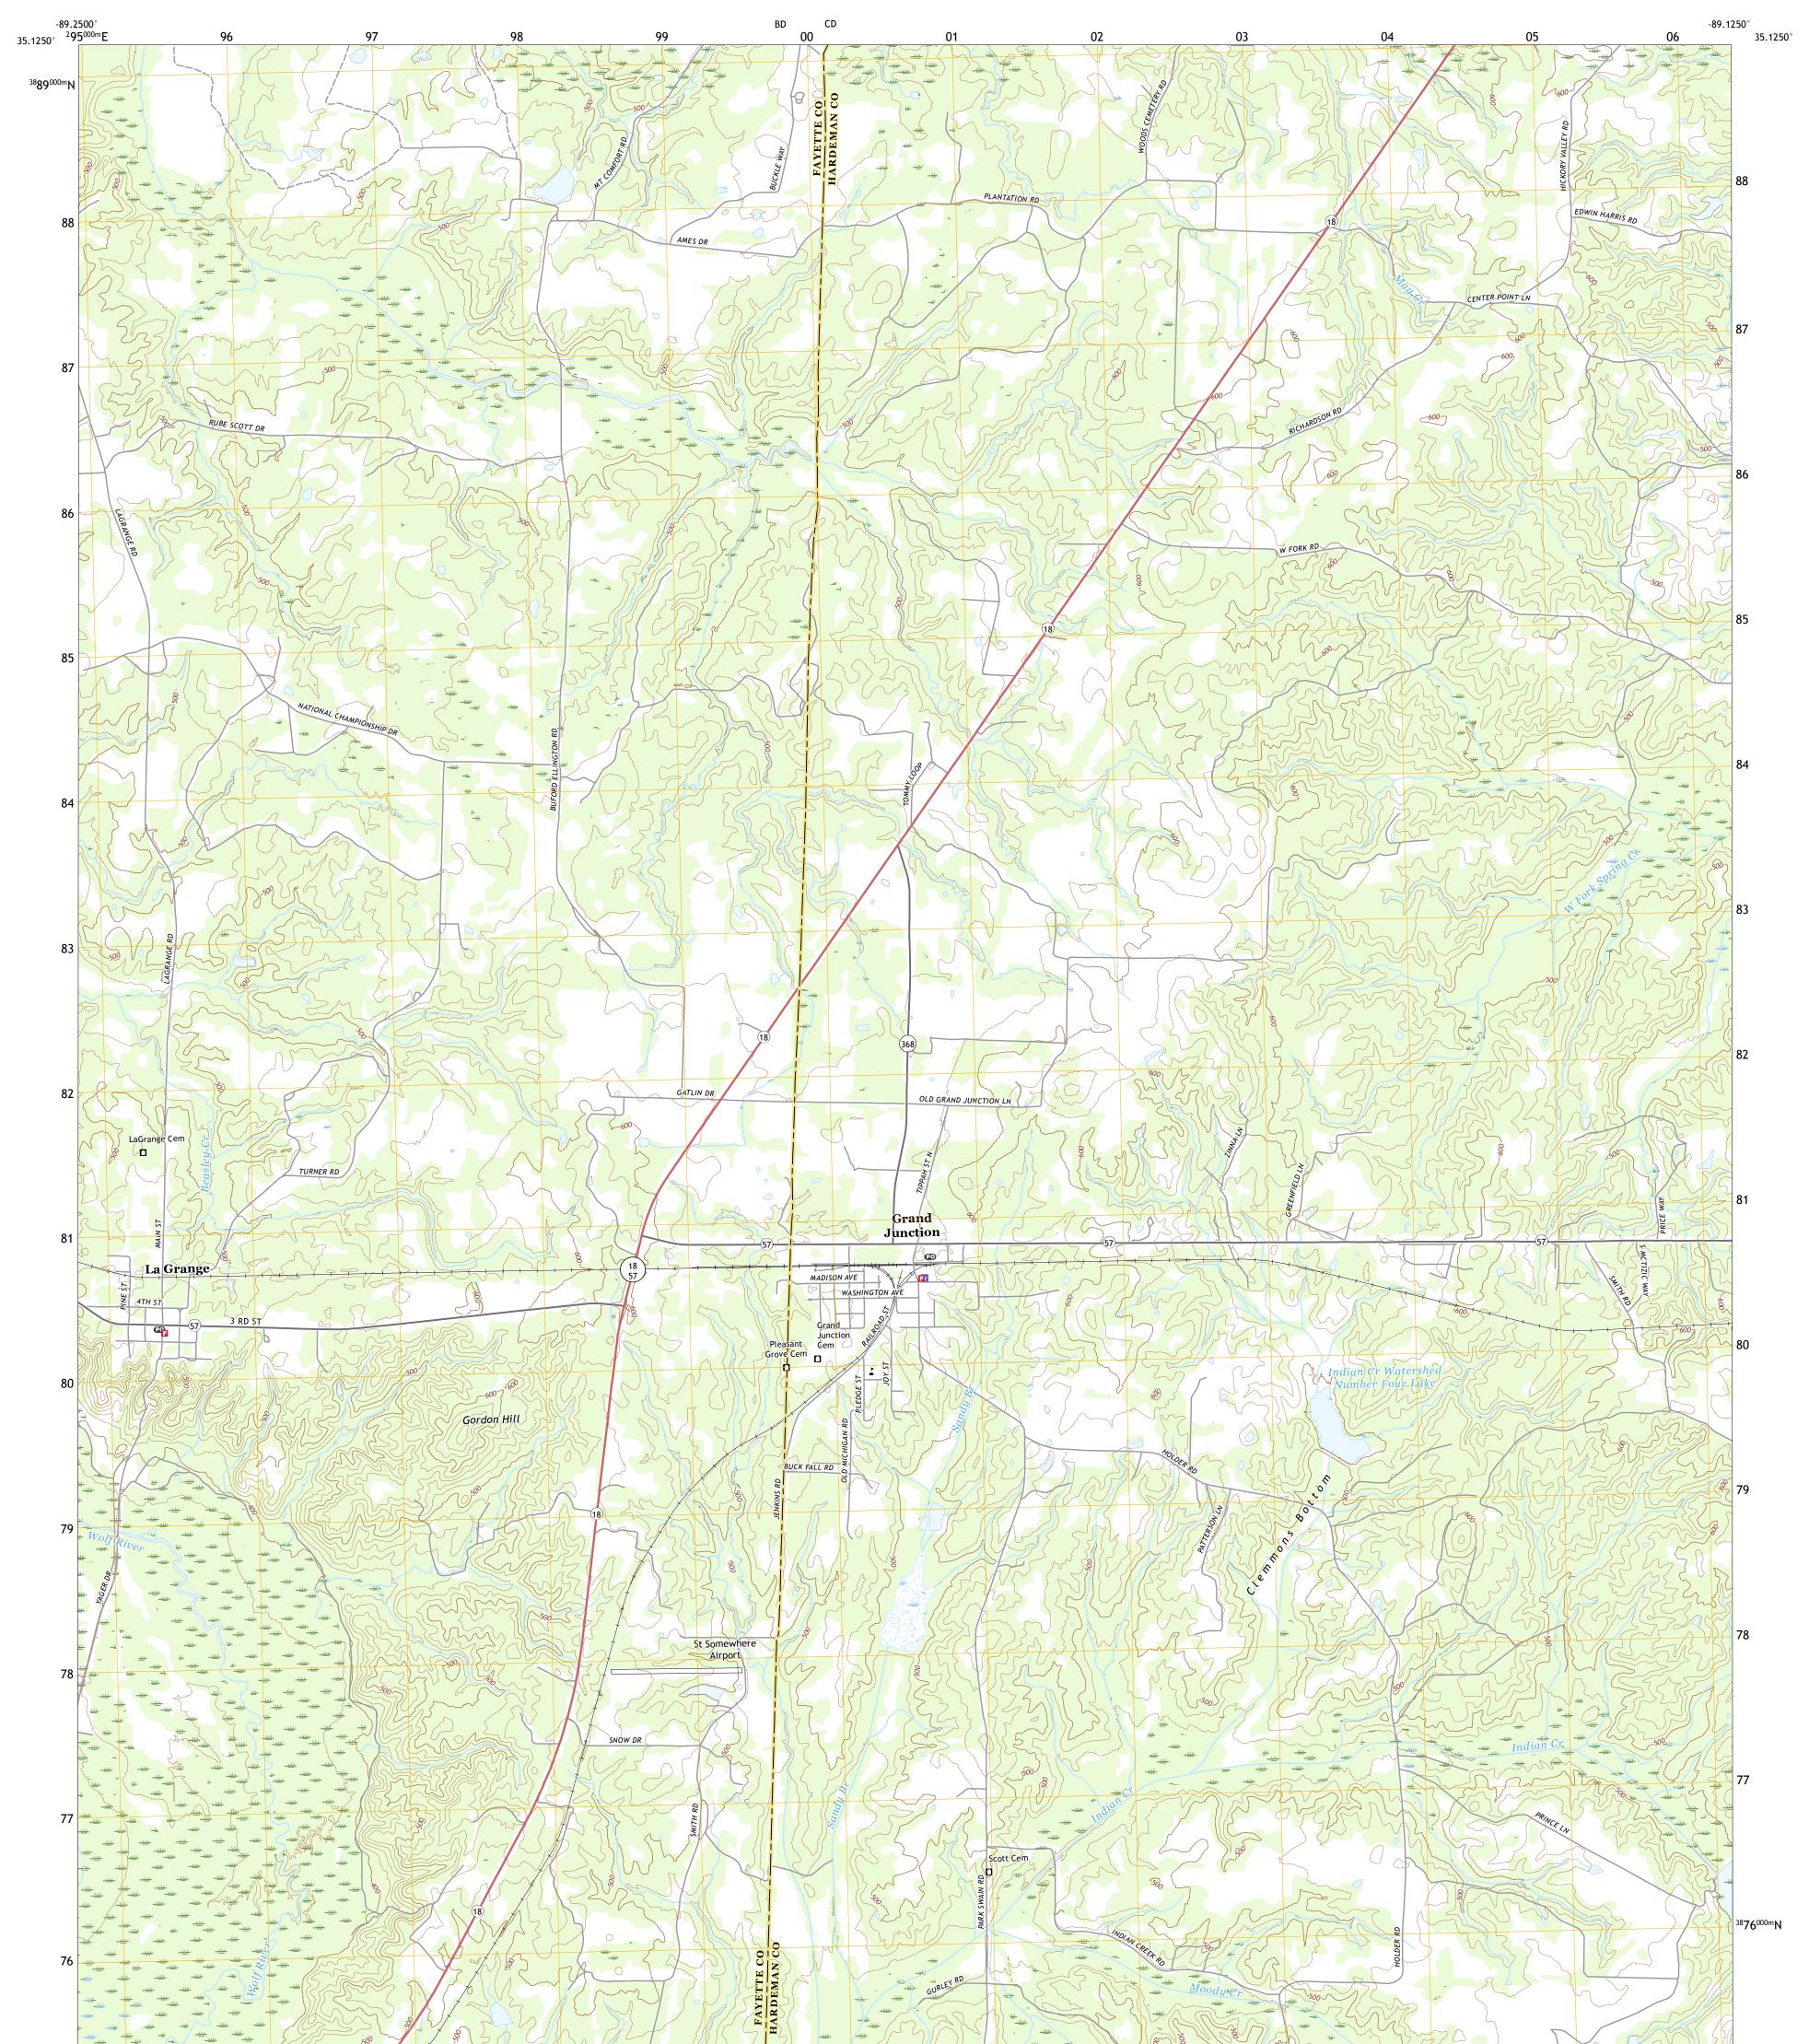

## The National Map US Topo

GRAND JUNCTION QUADRANGLE TENNESSEE 7.5-MINUTE SERIES

Produced by the United States Geological Survey North American Datum of 1983 (NAD83) World Geodetic System of 1984 (WGS84). Projection and 1 000-meter grid:Universal Transverse Mercator, Zone 165 This map is not a legal document. Boundaries may be generalized for this map scale. Private lands within government reservations may not be shown. Obtain permission before entering private lands.