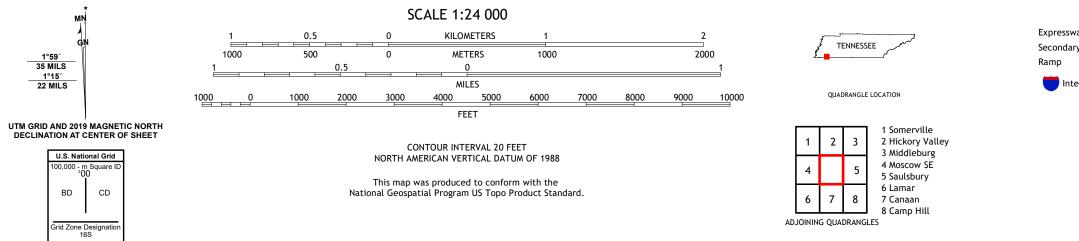

 Expressway
 Local Connector

 Secondary Hwy
 Local Road

 Ramp
 4WD

 Interstate Route
 US Route