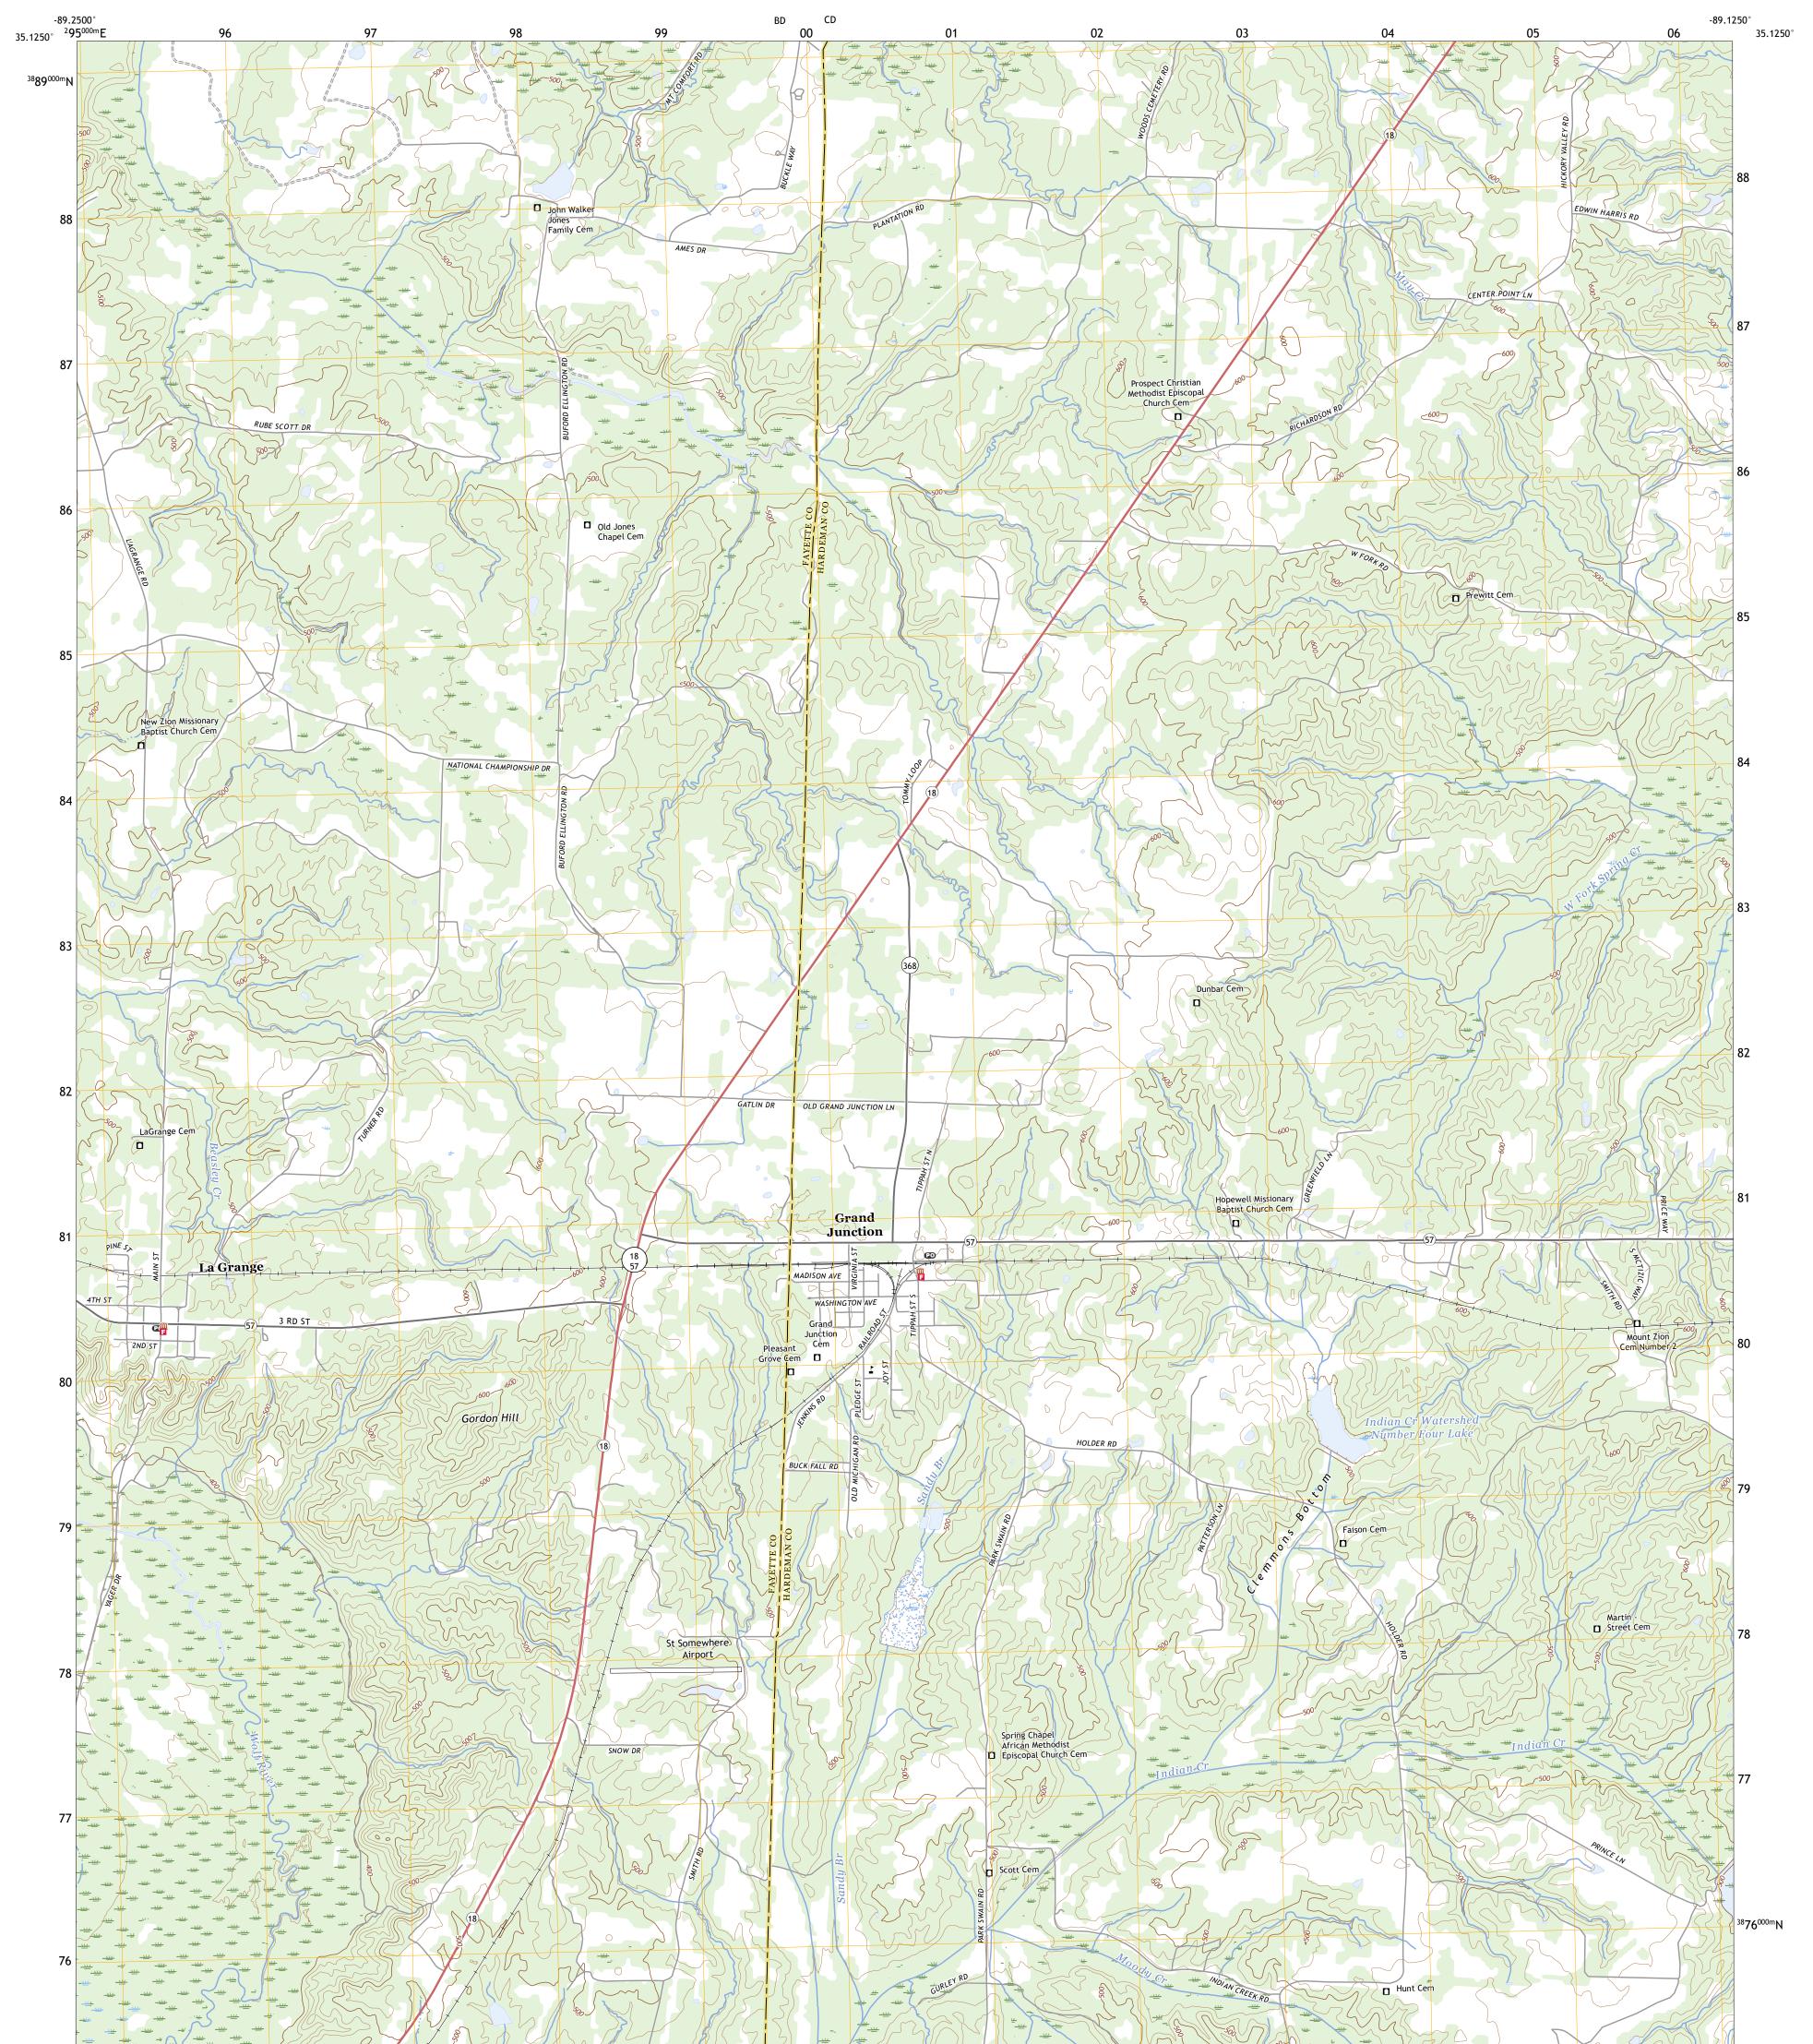

## U.S. DEPARTMENT OF THE INTERIOR U.S. GEOLOGICAL SURVEY

GRAND JUNCTION QUADRANGLE TENNESSEE 7.5-MINUTE SERIES

Produced by the United States Geological Survey North American Datum of 1983 (NAD83) World Geodetic System of 1984 (WGS84). Projection and 1 000-meter grid:Universal Transverse Mercator, Zone 16S This map is not a legal document. Boundaries may be generalized for this map scale. Private lands within government reservations may not be shown. Obtain permission before entering private lands.