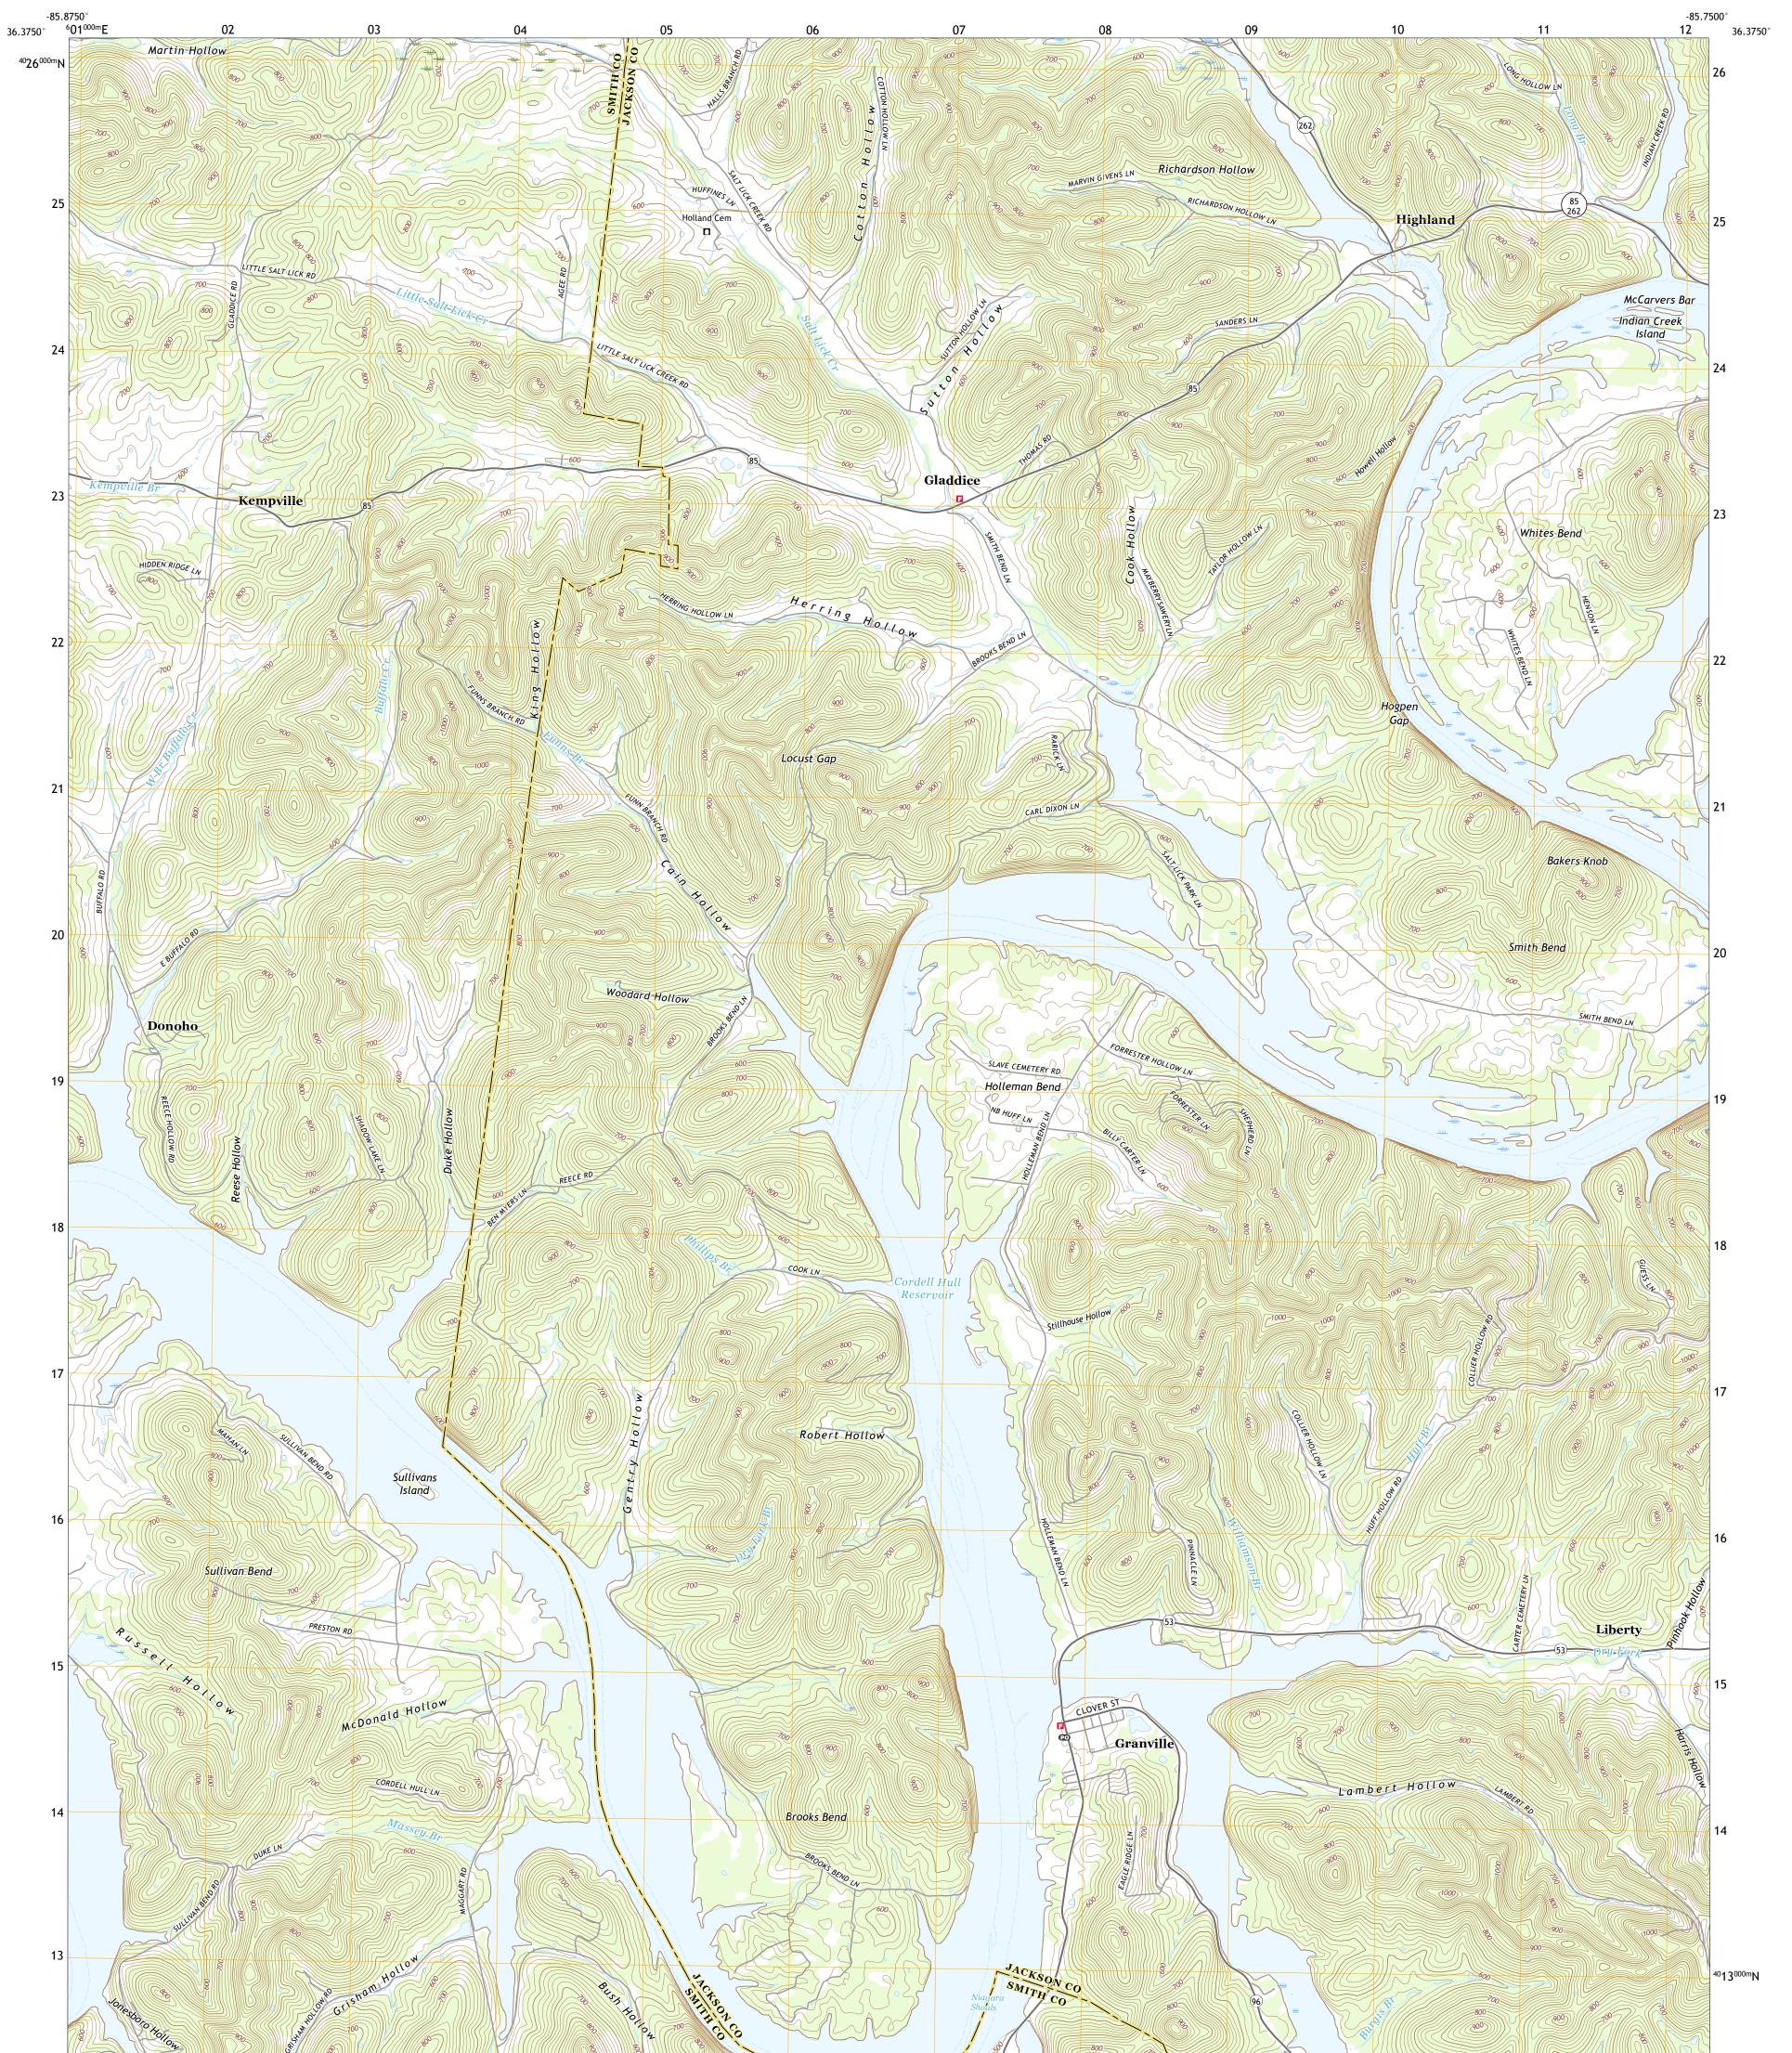

## U.S. DEPARTMENT OF THE INTERIOR U.S. GEOLOGICAL SURVEY

GRANVILLE QUADRANGLE TENNESSEE 7.5-MINUTE SERIES

Produced by the United States Geological Survey North American Datum of 1983 (NAD83) World Geodetic System of 1984 (WGS84). Projection and 1 000-meter grid:Universal Transverse Mercator, Zone 16S This map is not a legal document. Boundaries may be generalized for this map scale. Private lands within government reservations may not be shown. Obtain permission before entering private lands.

Imagery.... Roads..... Names..... Hydrography..... Contours.. Boundaries... ..FWS National Wetlands Inventory 1981 - 1982 Wetlands...

## NSN. 7 6 4 3 0 1 6 3 9 4 3 0 8 NGA REF NO. US GS X 2 4 K 1 8 1 2 7

State Route