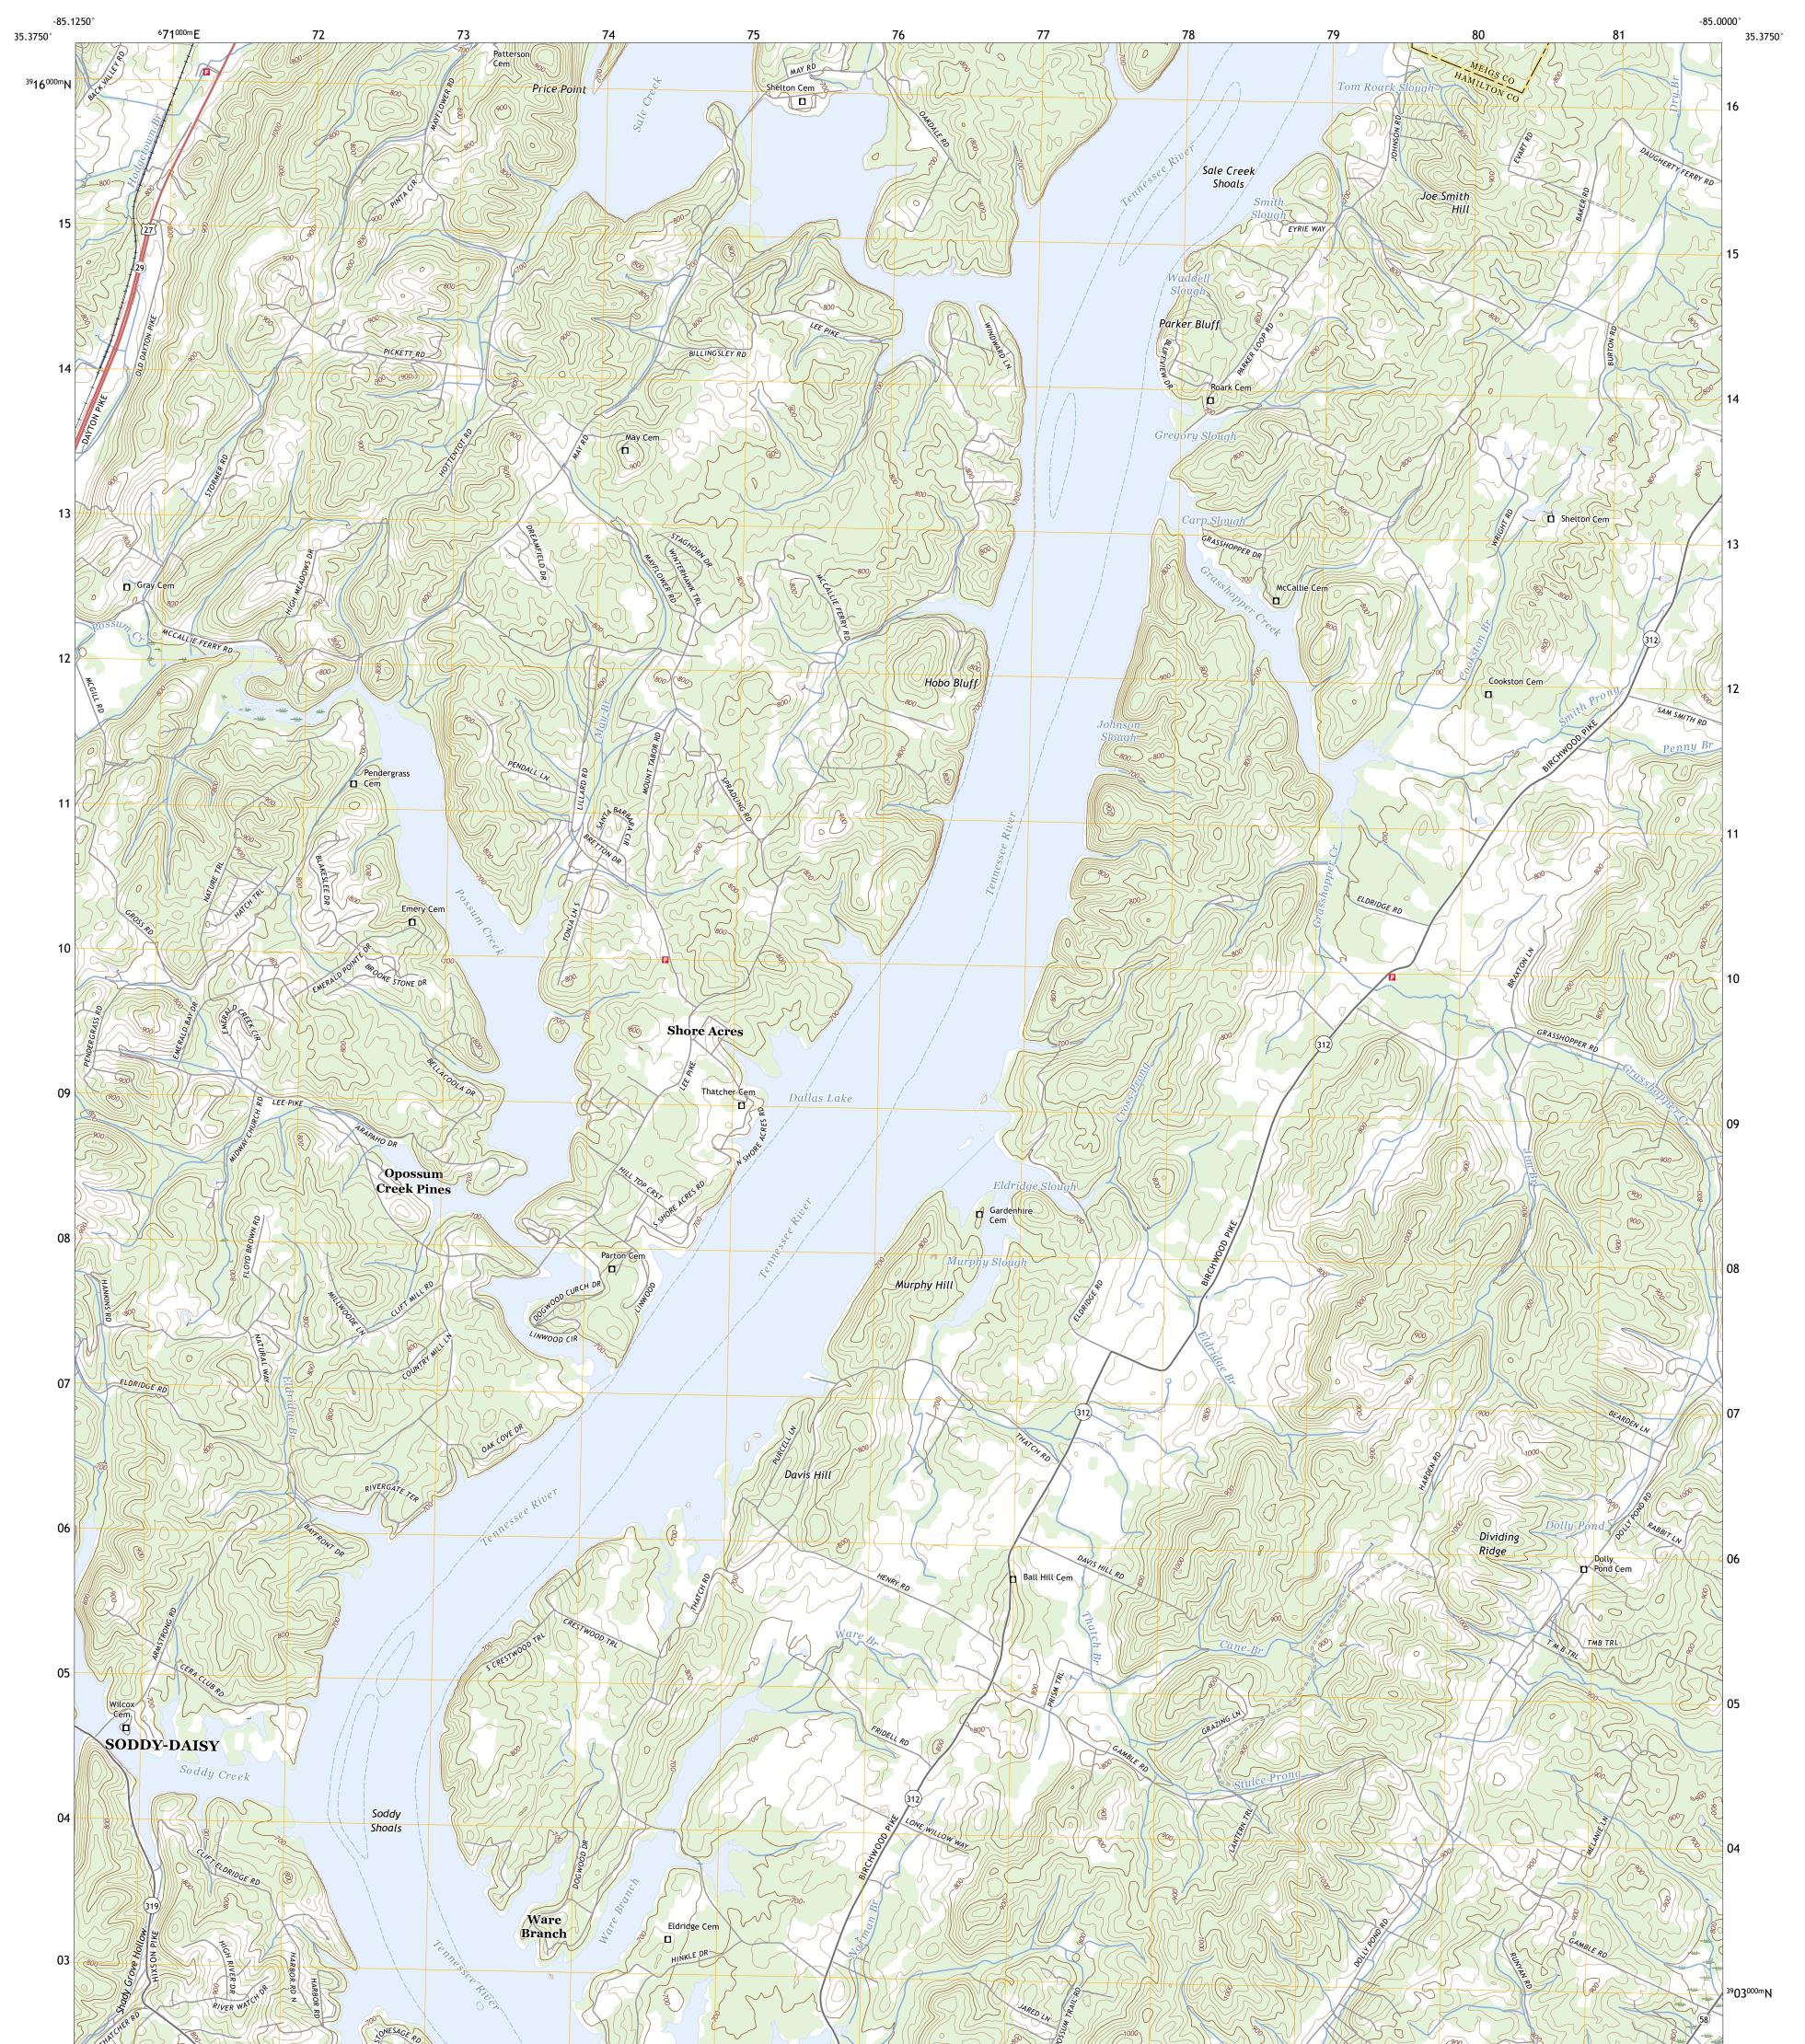

## U.S. DEPARTMENT OF THE INTERIOR U.S. GEOLOGICAL SURVEY

GRASSHOPPER CREEK QUADRANGLE TENNESSEE 7.5-MINUTE SERIES

Produced by the United States Geological Survey North American Datum of 1983 (NAD83) World Geodetic System of 1984 (WGS84). Projection and 1 000-meter grid:Universal Transverse Mercator, Zone 165 This map is not a legal document. Boundaries may be generalized for this map scale. Private lands within government reservations may not be shown. Obtain permission before entering private lands.

Imagery.... Roads..... Names..... Hydrography..... Contours.. Boundaries.... Wetlands... ..FWS National Wetlands Inventory 1981 - 1982

2022