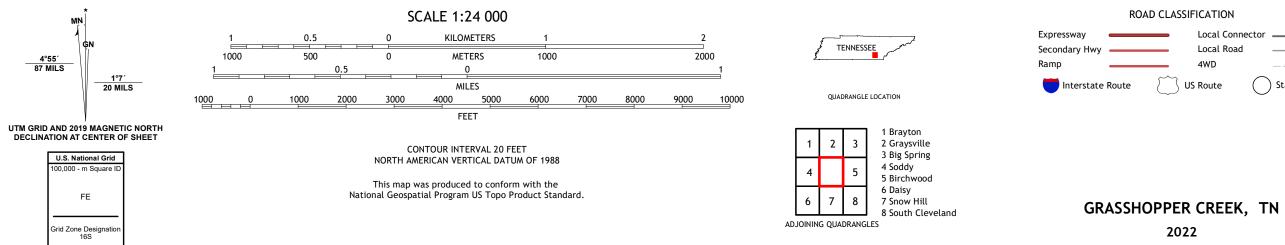

## U.S. DEPARTMENT OF THE INTERIOR U.S. GEOLOGICAL SURVEY

GRASSHOPPER CREEK QUADRANGLE TENNESSEE 7.5-MINUTE SERIES

Produced by the United States Geological Survey North American Datum of 1983 (NAD83) World Geodetic System of 1984 (WGS84). Projection and 1 000-meter grid:Universal Transverse Mercator, Zone 165 This map is not a legal document. Boundaries may be generalized for this map scale. Private lands within government reservations may not be shown. Obtain permission before entering private lands.

Imagery.... Roads..... Names..... Hydrography..... Contours.. Boundaries.... Wetlands... ..FWS National Wetlands Inventory 1981 - 1982

2022