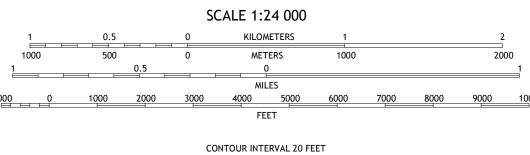

generalized for this map scale. Private lands within government reservations may not be shown. Obtain permission before ............NAIP, June 2016 - October 2016 U.S. Census Bureau, 2016 - 2019 .......GNIS, 1980 - 2019 .....National Hydrography Dataset, 2002 - 2018 ......National Elevation Dataset, 2001 ....Multiple sources; see metadata file 2017 - 2018 ..FWS National Wetlands Inventory 1980 - 1981

Produced by the United States Geological Survey

North American Datum of 1983 (NAD83) World Geodetic System of 1984 (WGS84). Projection and 1 000-meter grid:Universal Transverse Mercator, Zone 16S

This map is not a legal document. Boundaries may be

entering private lands.

Hydrography.....

Imagery.... Roads.....

Names....

Boundaries...

Wetlands...



Grid Zone Designation 16S