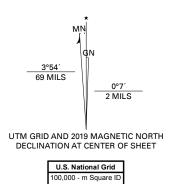

Produced by the United States Geological Survey

North American Datum of 1983 (NAD83) World Geodetic System of 1984 (WGS84). Projection and 1 000-meter grid:Universal Transverse Mercator, Zone 16S

This map is not a legal document. Boundaries may be