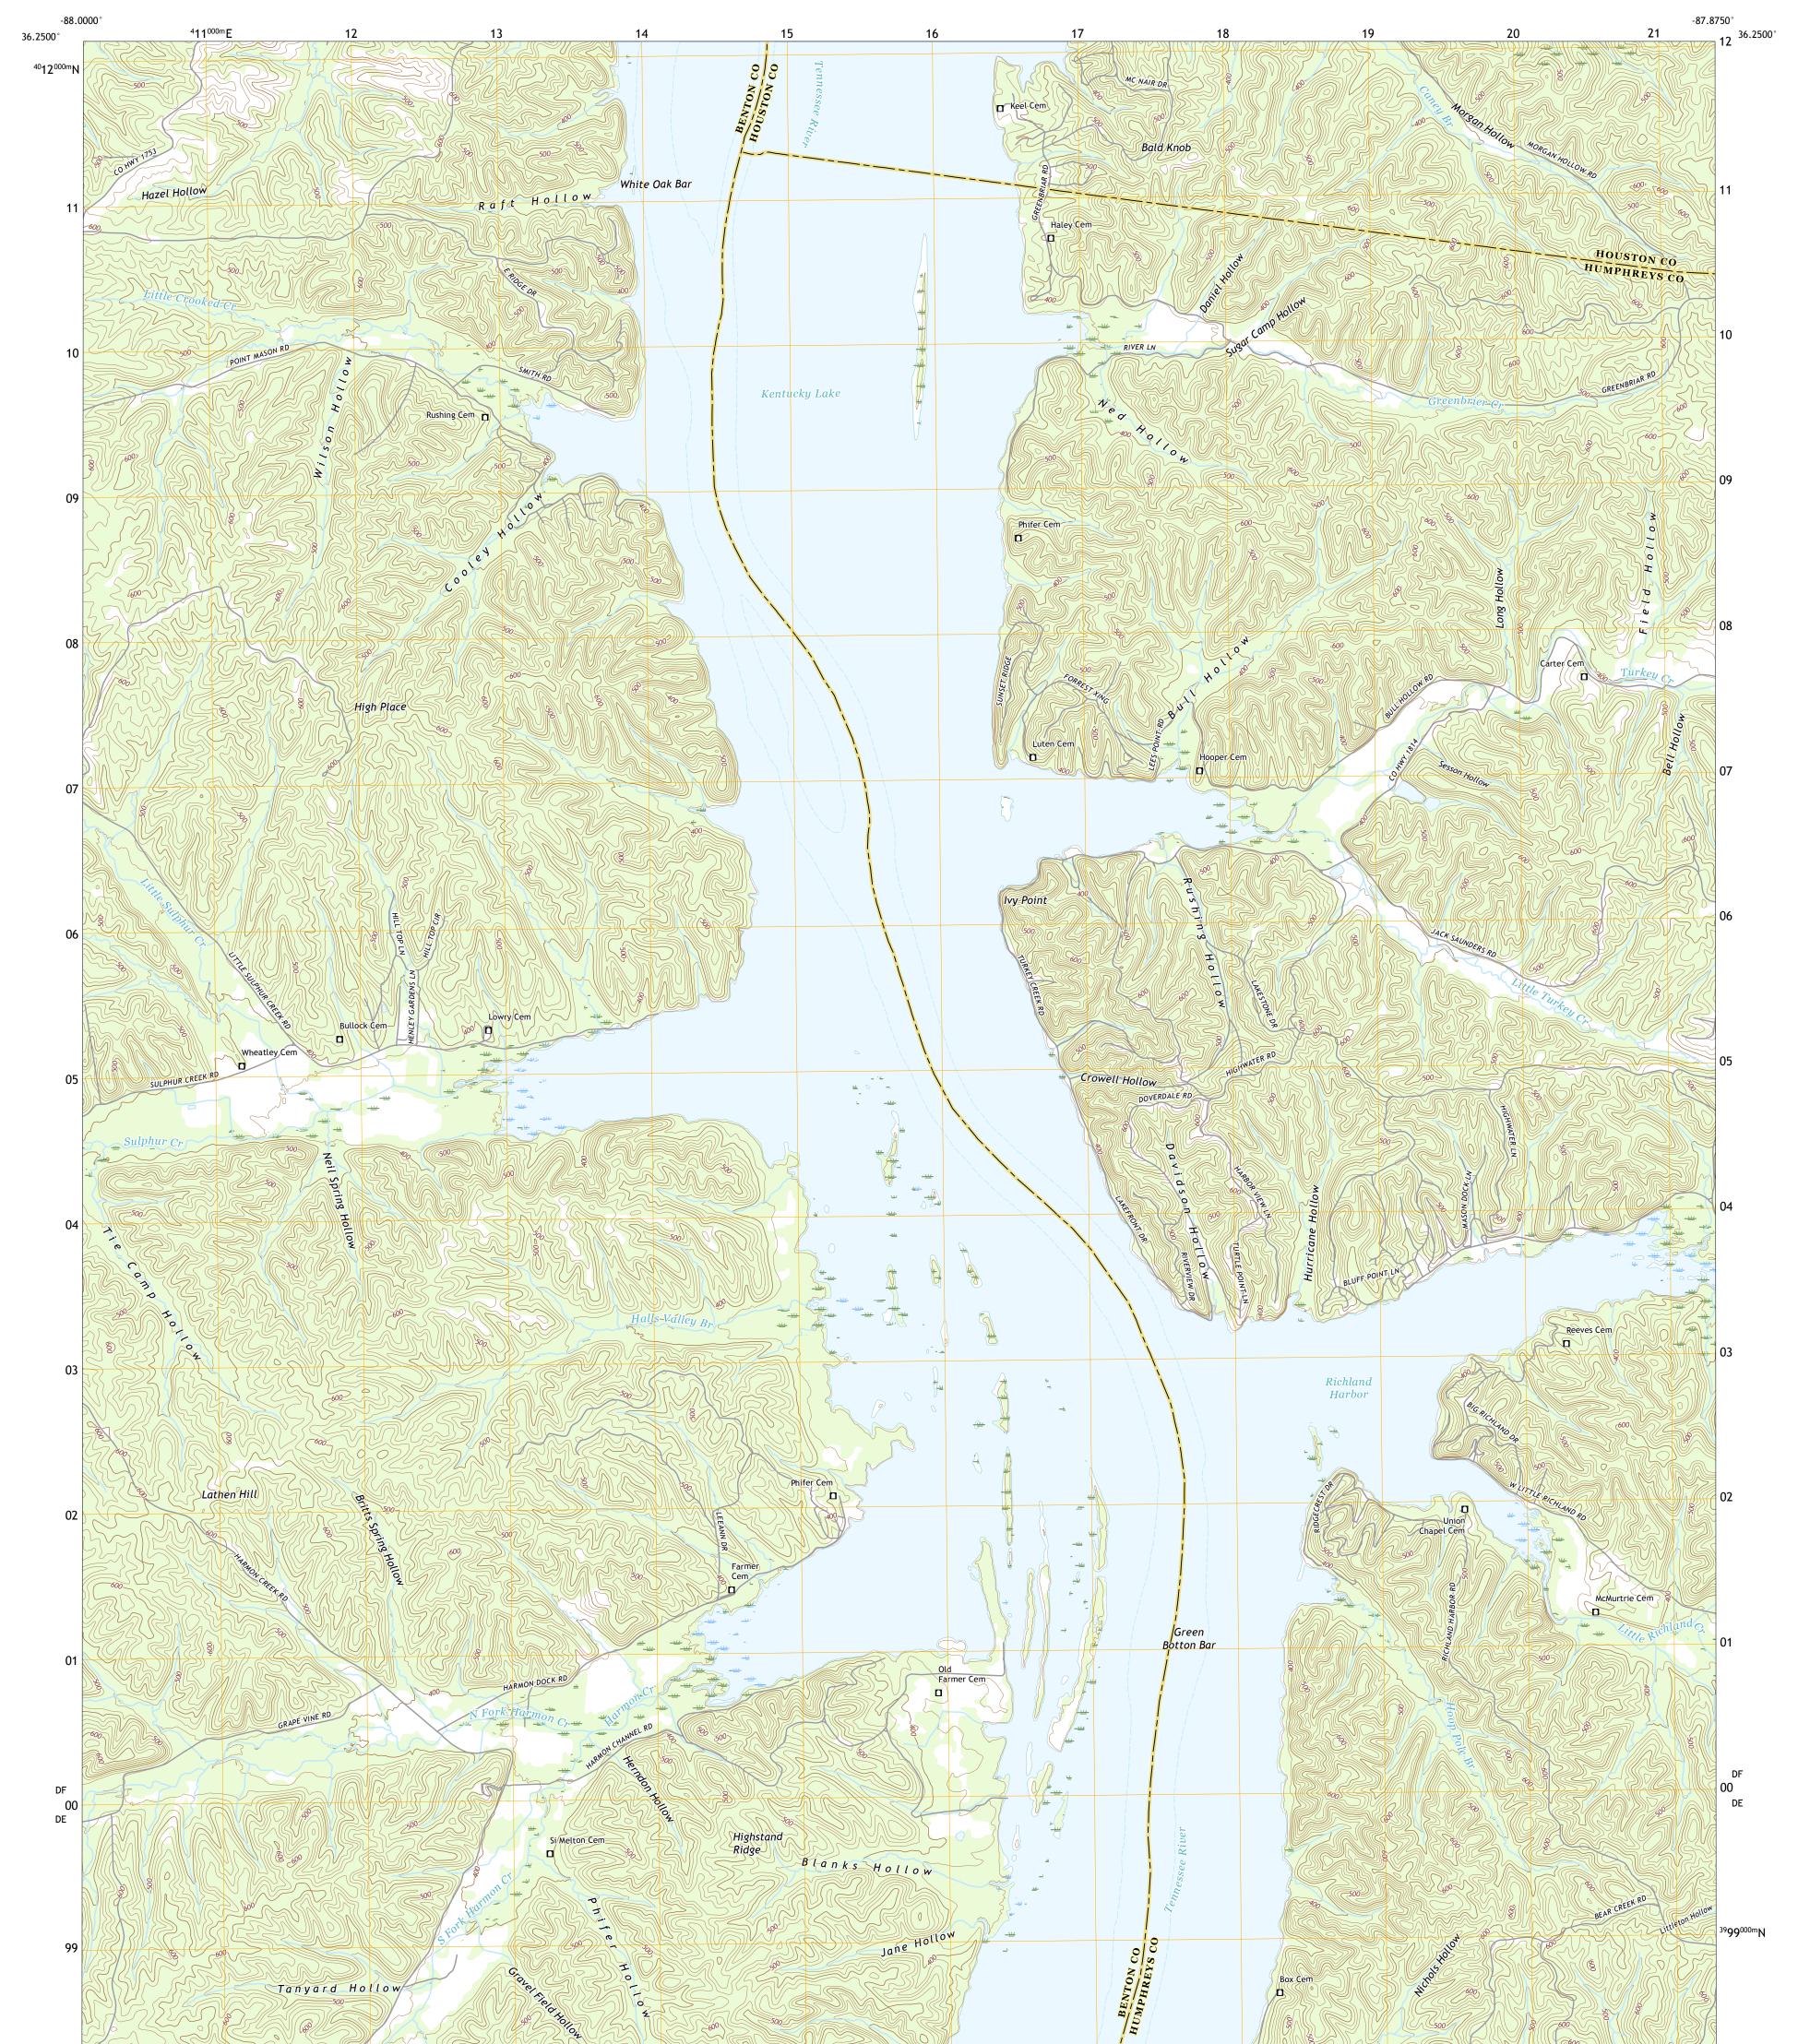

Produced by the United States Geological Survey North American Datum of 1983 (NAD83) World Geodetic System of 1984 (WGS84). Projection and 1 000-meter grid:Universal Transverse Mercator, Zone 16S This map is not a legal document. Boundaries may be generalized for this map scale. Private lands within government reservations may not be shown. Obtain permission before entering private lands.

 Imagery.......NAIP, June 2016 - October 2016

 Roads......U.S.
 Census

 Bureau,
 2016

 Names......GNIS, 1980 - 2016

 Hydrography......Rational
 Hydrography Dataset,

 2017

 Contours......National
 Elevation

 Dataset,
 2018

 Boundaries.......Multiple
 sources; see

 Metlands......FWS
 National

 Wetlands
 Inventory
 1981

NSN. 76430163941326 NGA REF NO. US GS X 24 K 19360