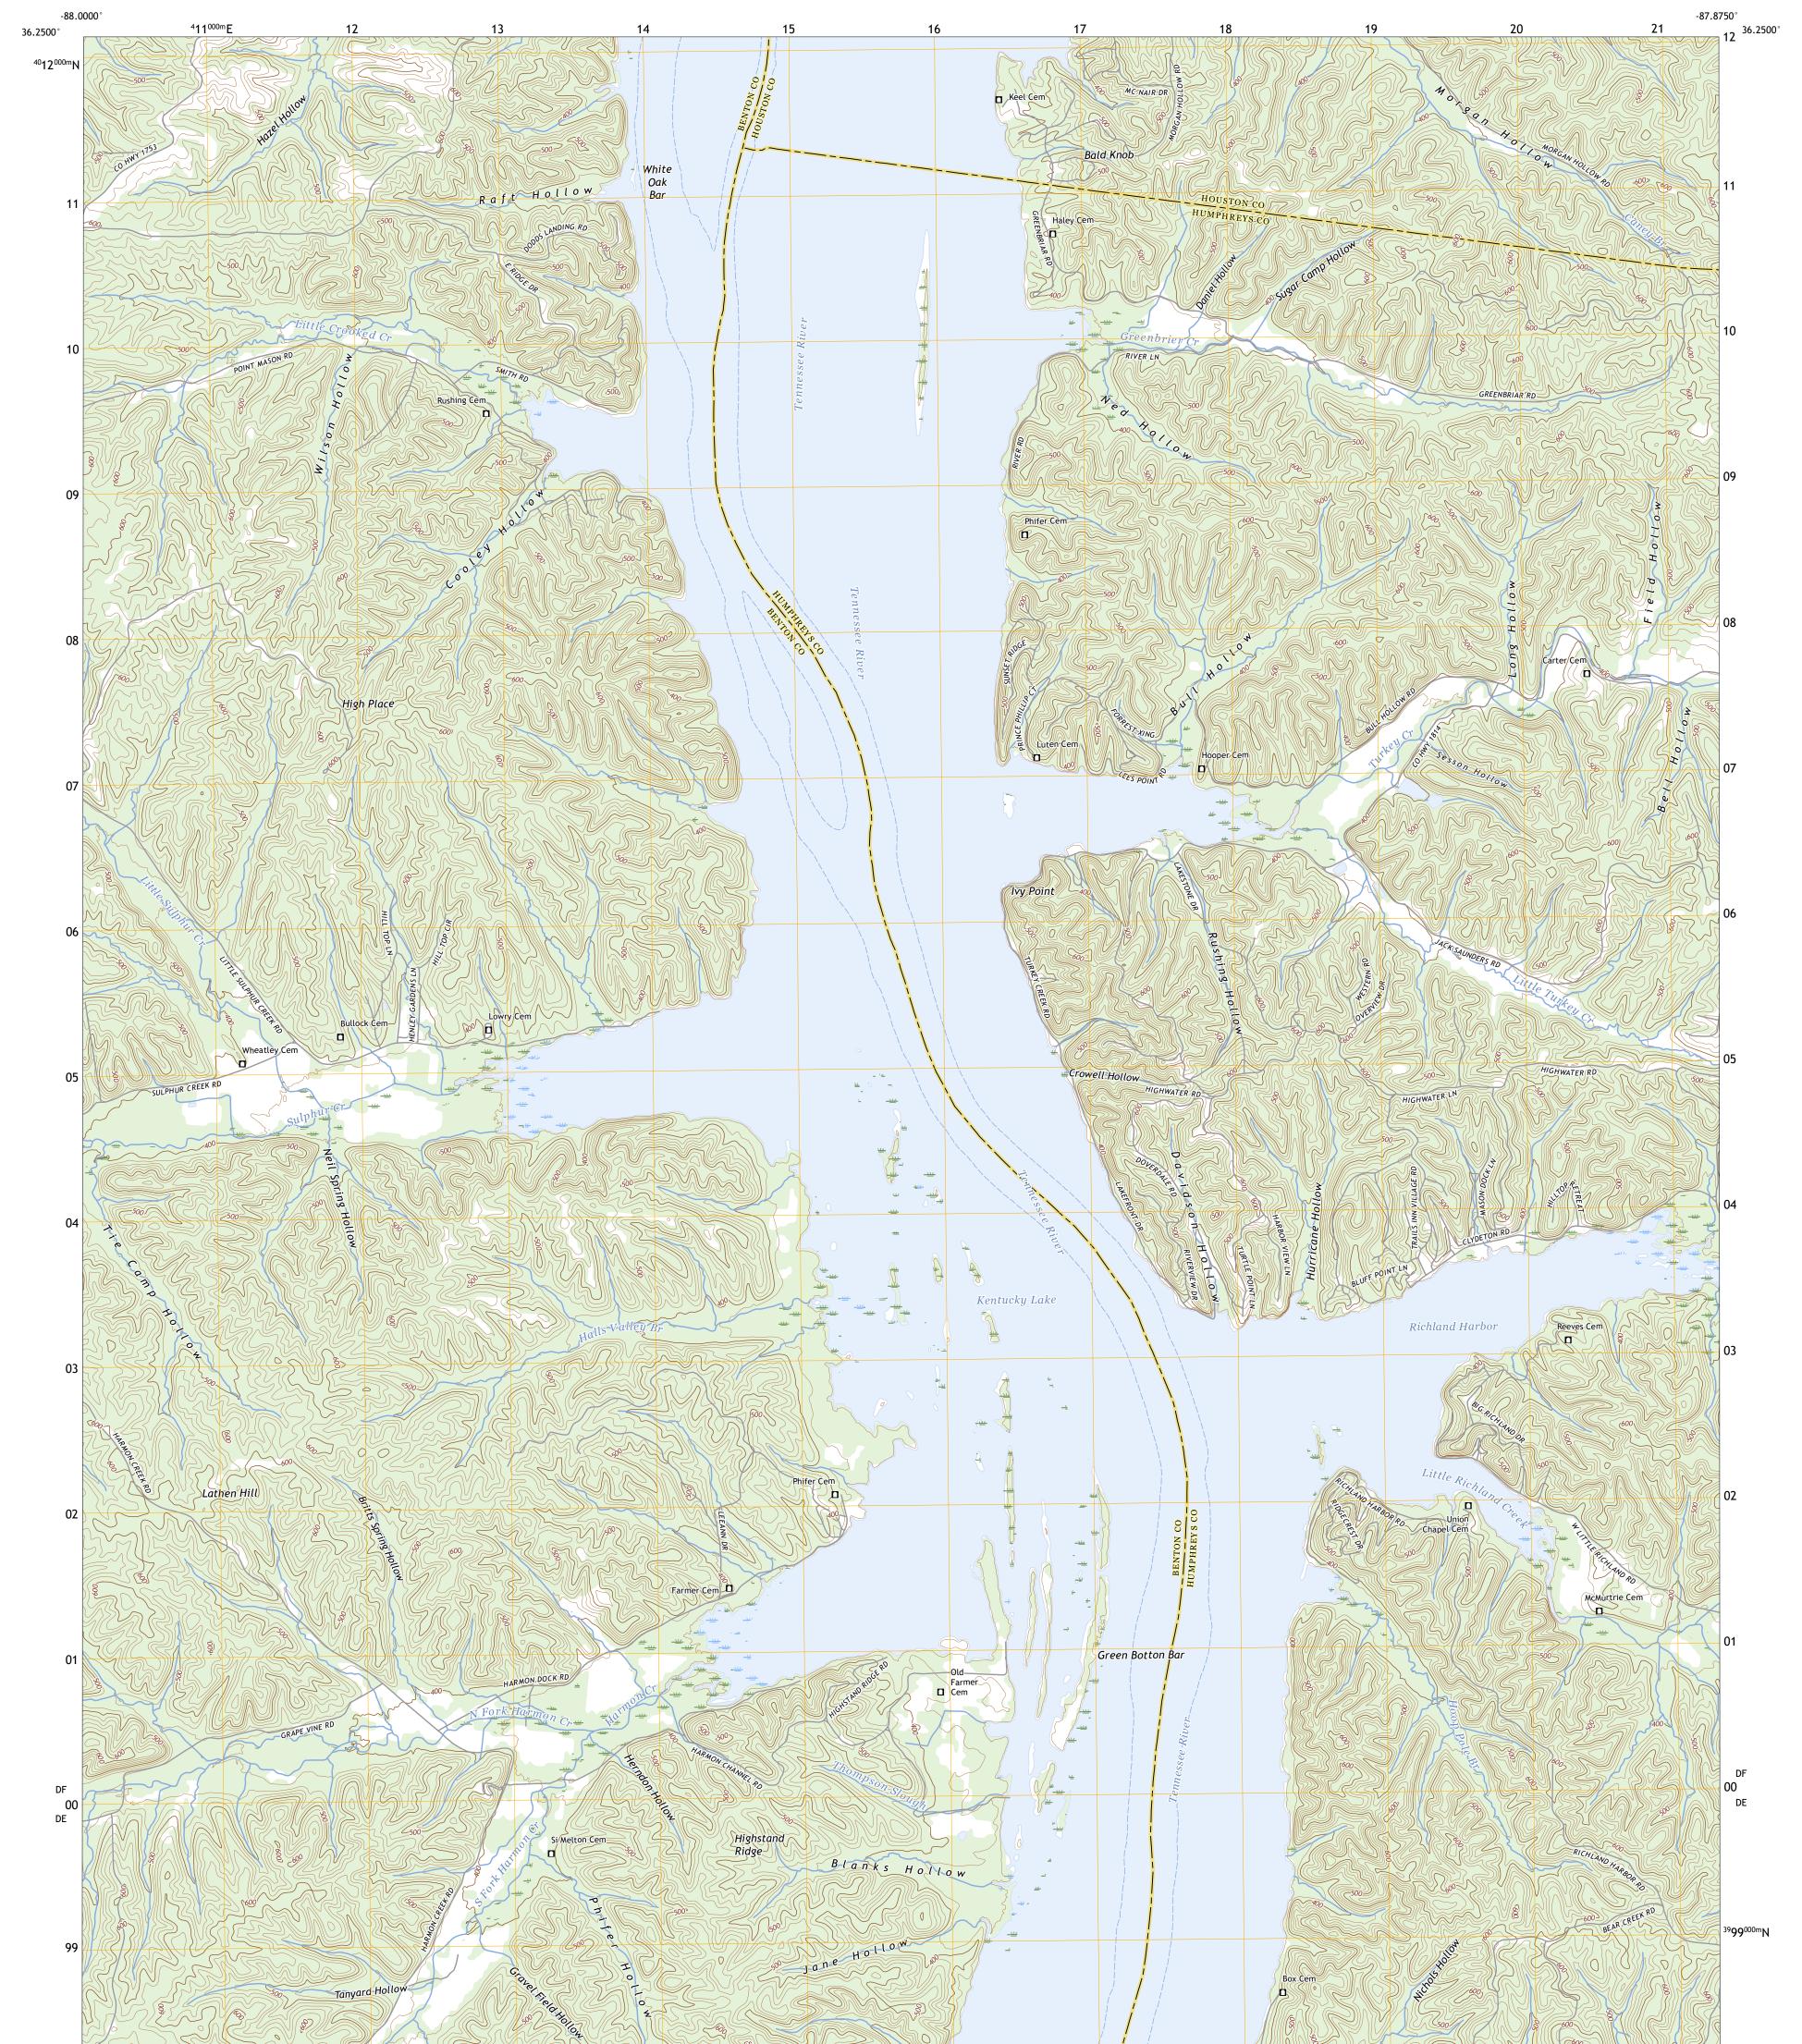

## U.S. DEPARTMENT OF THE INTERIOR U.S. GEOLOGICAL SURVEY

Produced by the United States Geological Survey North American Datum of 1983 (NAD83) World Geodetic System of 1984 (WGS84). Projection and 1 000-meter grid:Universal Transverse Mercator, Zone 16S This map is not a legal document. Boundaries may be generalized for this map scale. Private lands within government reservations may not be shown. Obtain permission before entering private lands.