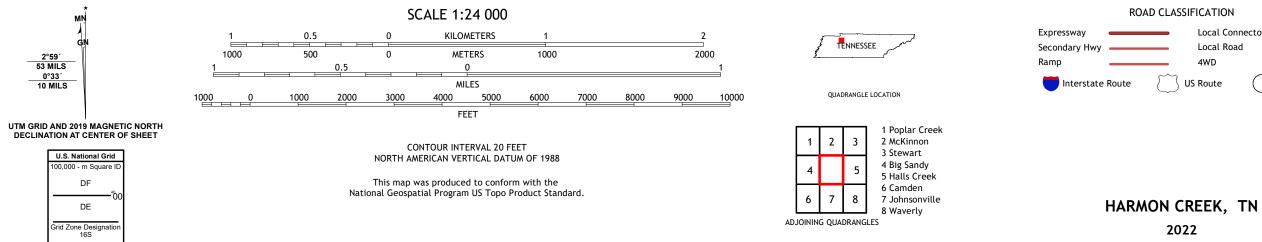

Imagery.... Roads..... Names..... Hydrography..... Contours.. Boundaries.... Wetlands... ..FWS National Wetlands Inventory 1981

MŅ

2°59′ 53 MILS

0°33′ 10 MILS

ROAD CLASSIFICATION Local Connector Local Road Secondary Hwy 🗕 \_\_\_\_\_ 4WD \_\_\_\_\_ US Route State Route 🛑 Interstate Route

2022