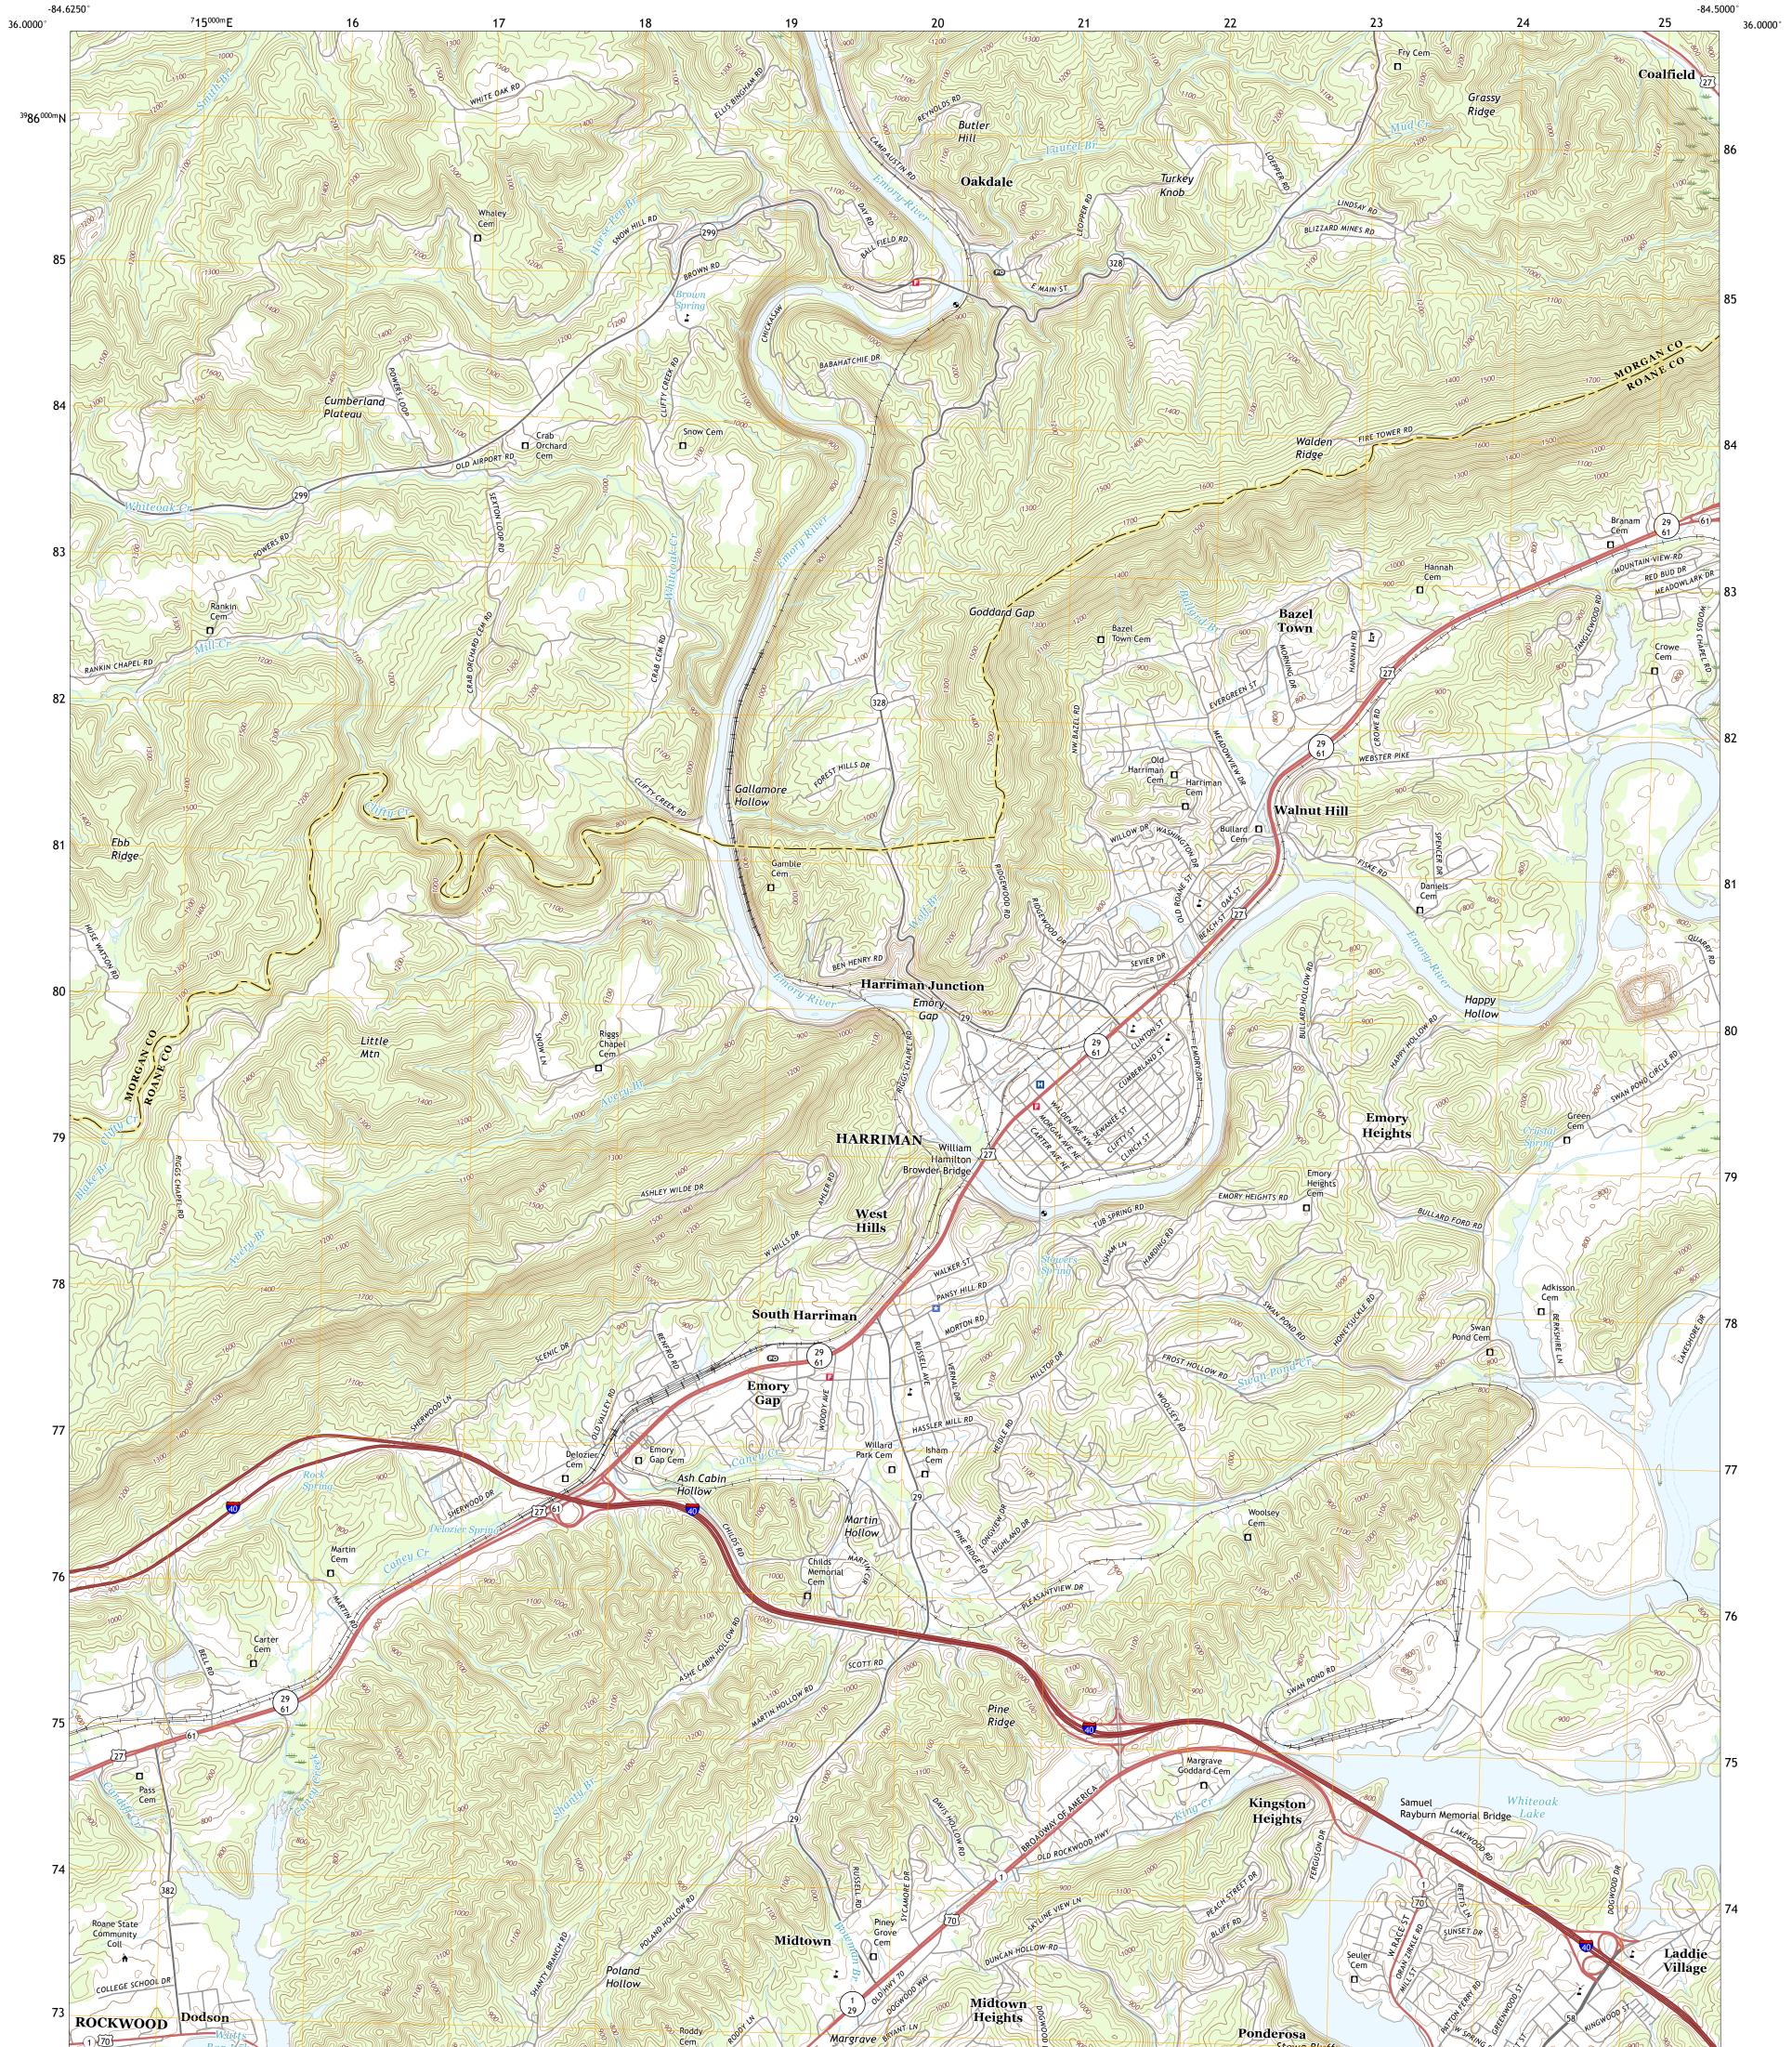

HARRIMAN QUADRANGLE TENNESSEE 7.5-MINUTE SERIES

Produced by the United States Geological Survey North American Datum of 1983 (NAD83) World Geodetic System of 1984 (WGS84). Projection and 1 000-meter grid: Universal Transverse Mercator, Zone 16S This map is not a legal document. Boundaries may be generalized for this map scale. Private lands within government reservations may not be shown. Obtain permission before entering private lands.