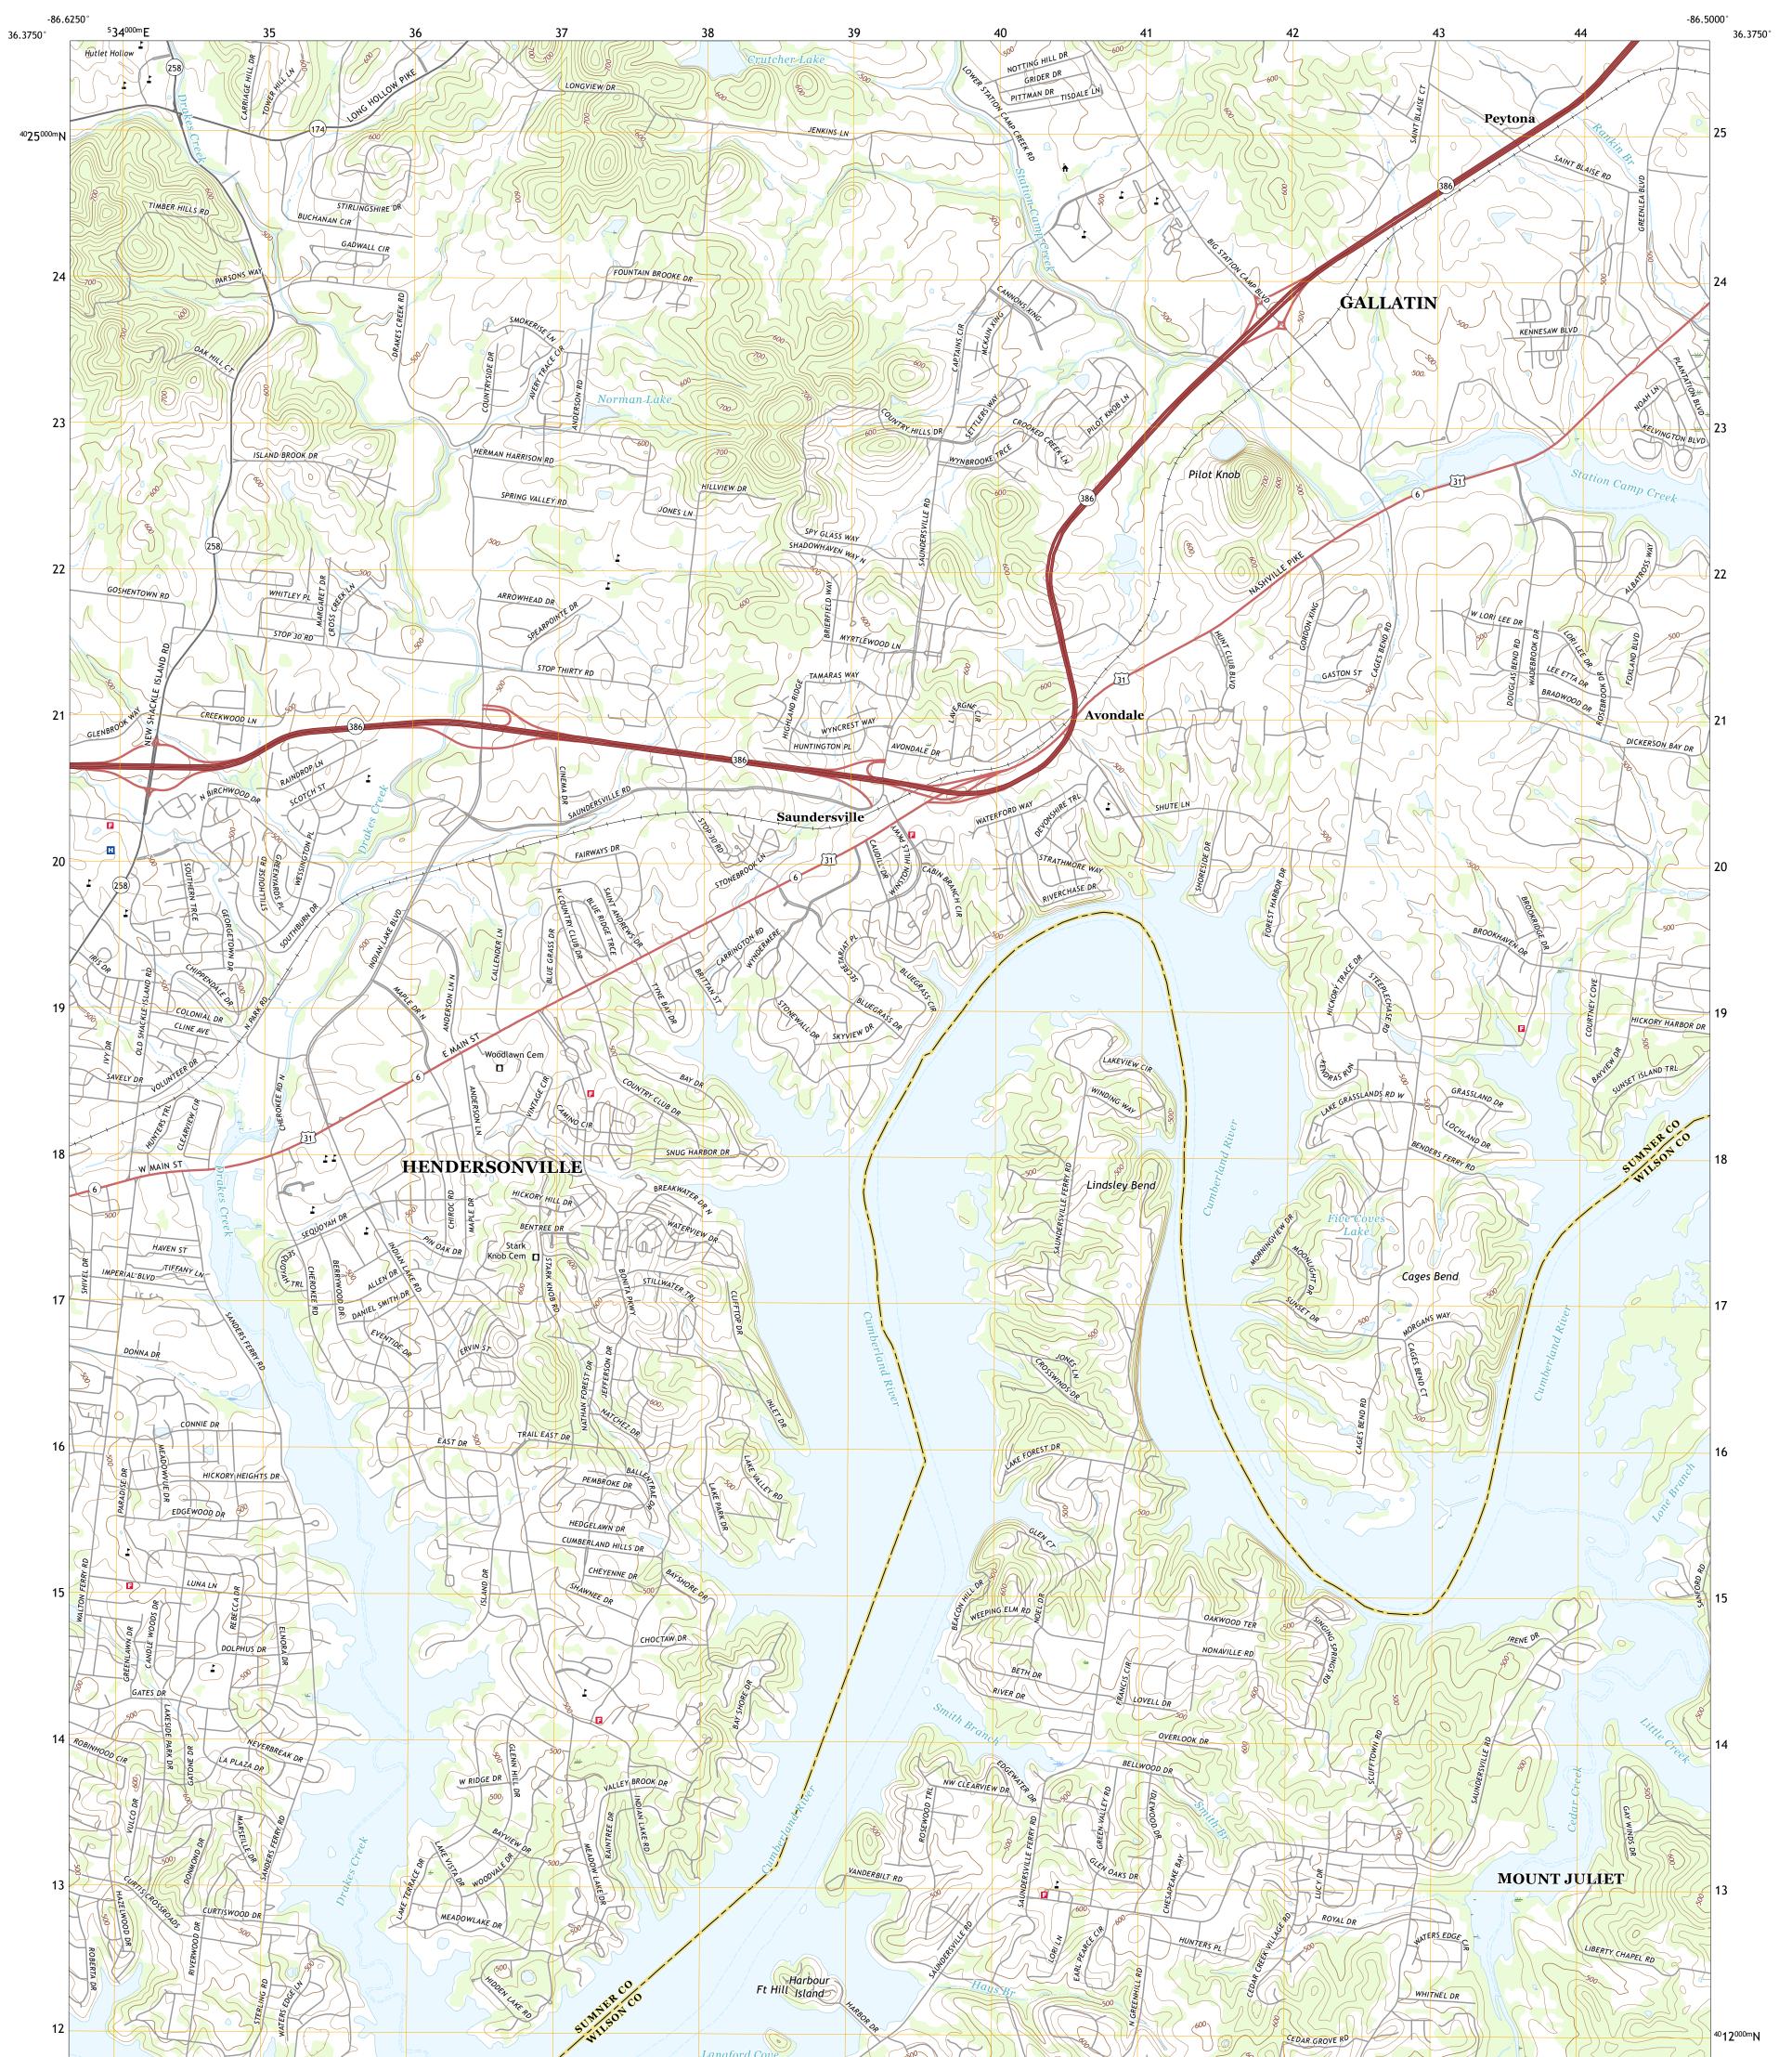

## U.S. DEPARTMENT OF THE INTERIOR U.S. GEOLOGICAL SURVEY

HENDERSONVILLE QUADRANGLE TENNESSEE 7.5-MINUTE SERIES

Produced by the United States Geological Survey North American Datum of 1983 (NAD83) World Geodetic System of 1984 (WGS84). Projection and 1 000-meter grid: Universal Transverse Mercator, Zone 16S This map is not a legal document. Boundaries may be generalized for this map scale. Private lands within government reservations may not be shown. Obtain permission before entering private lands.

.....NAIP, June 2016 - October 2016 U.S. Census Bureau, 2016 - 2019 .....GNIS, 1980 - 2016 Imagery... Roads..... Names.... .....National Hydrography Dataset, 2005 - 2018 .....National Elevation Dataset, 2000 - 2017 ....Multiple sources; see metadata file 2017 - 2018 Hydrography..... Contours.. Boundaries... Wetlands... ..FWS National Wetlands Inventory 1980

ROAD CLASSIFICATION