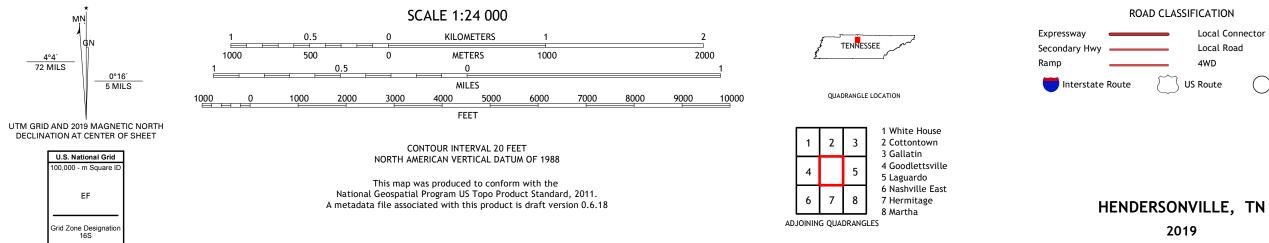

## U.S. DEPARTMENT OF THE INTERIOR U.S. GEOLOGICAL SURVEY

HENDERSONVILLE QUADRANGLE TENNESSEE 7.5-MINUTE SERIES

Produced by the United States Geological Survey North American Datum of 1983 (NAD83) World Geodetic System of 1984 (WGS84). Projection and 1 000-meter grid: Universal Transverse Mercator, Zone 16S This map is not a legal document. Boundaries may be generalized for this map scale. Private lands within government reservations may not be shown. Obtain permission before entering private lands.

.....NAIP, June 2016 - October 2016 U.S. Census Bureau, 2016 - 2019 .....GNIS, 1980 - 2016 Imagery... Roads..... Names.... .....National Hydrography Dataset, 2005 - 2018 .....National Elevation Dataset, 2000 - 2017 ....Multiple sources; see metadata file 2017 - 2018 Hydrography..... Contours.. Boundaries... Wetlands... ..FWS National Wetlands Inventory 1980

ROAD CLASSIFICATION