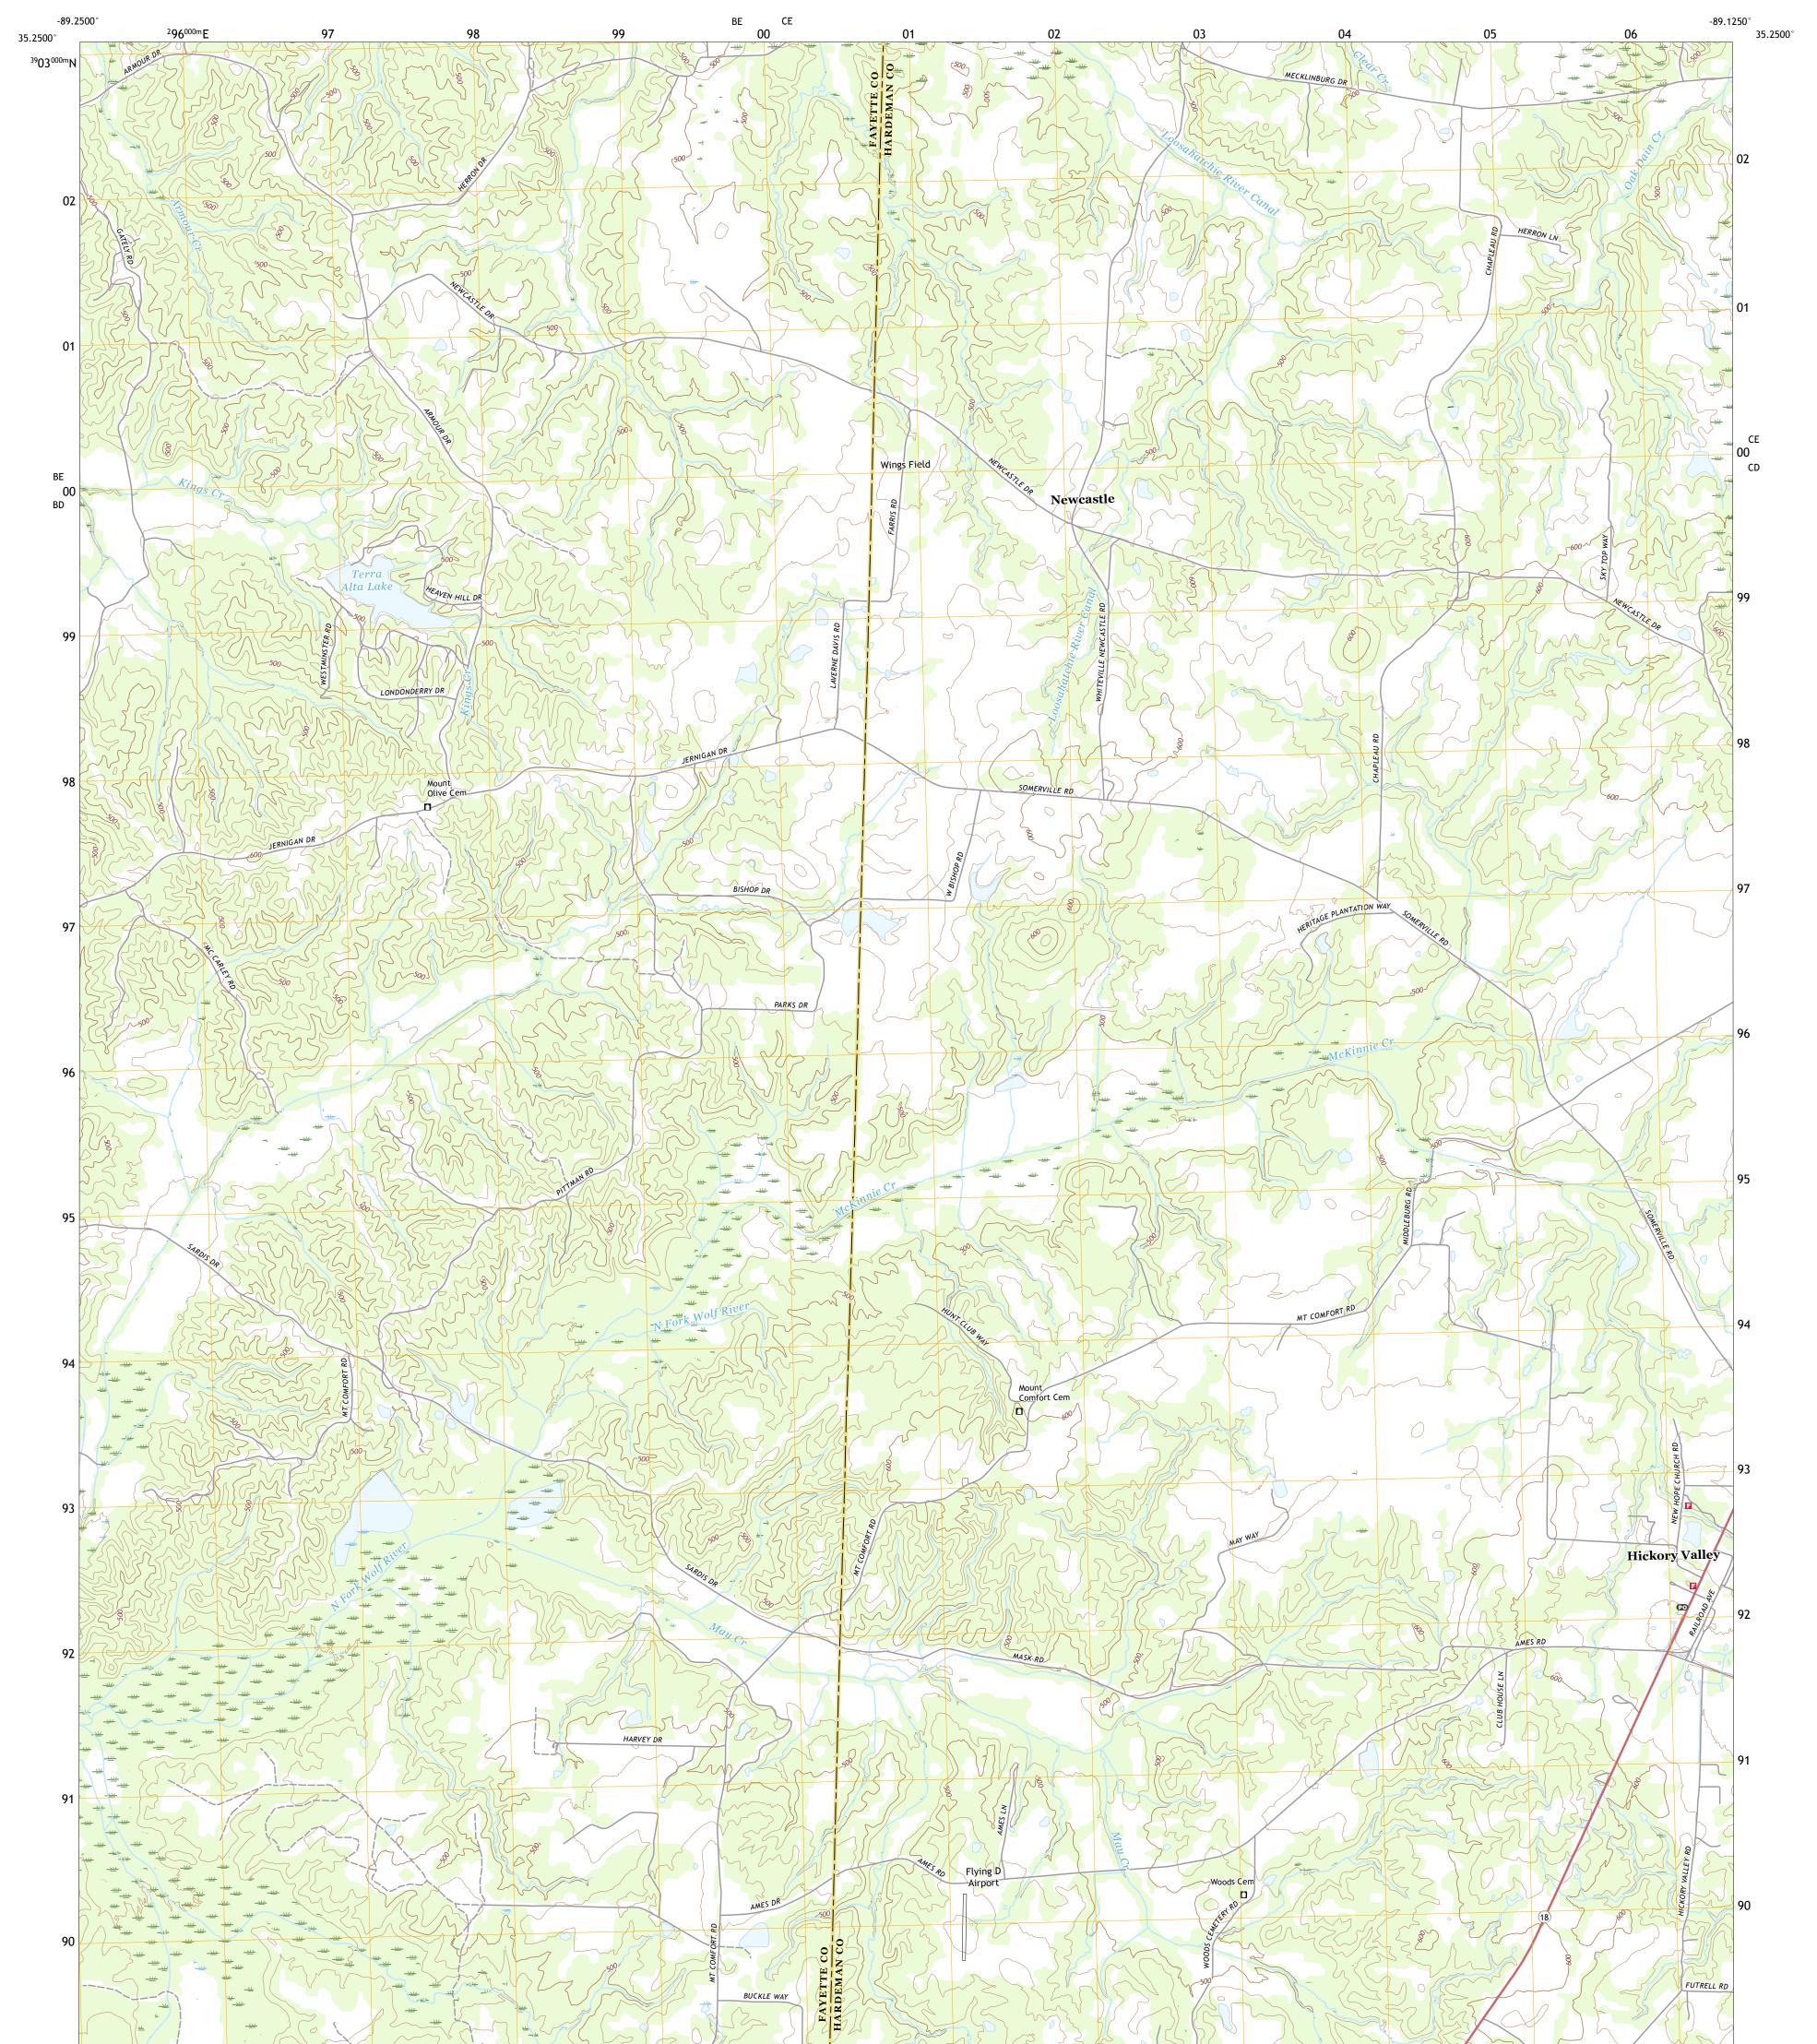

## U.S. DEPARTMENT OF THE INTERIOR U.S. GEOLOGICAL SURVEY

HICKORY VALLEY QUADRANGLE TENNESSEE 7.5-MINUTE SERIES

Produced by the United States Geological Survey North American Datum of 1983 (NAD83) World Geodetic System of 1984 (WGS84). Projection and 1 000-meter grid:Universal Transverse Mercator, Zone 16S This map is not a legal document. Boundaries may be generalized for this map scale. Private lands within government reservations may not be shown. Obtain permission before entering private lands.