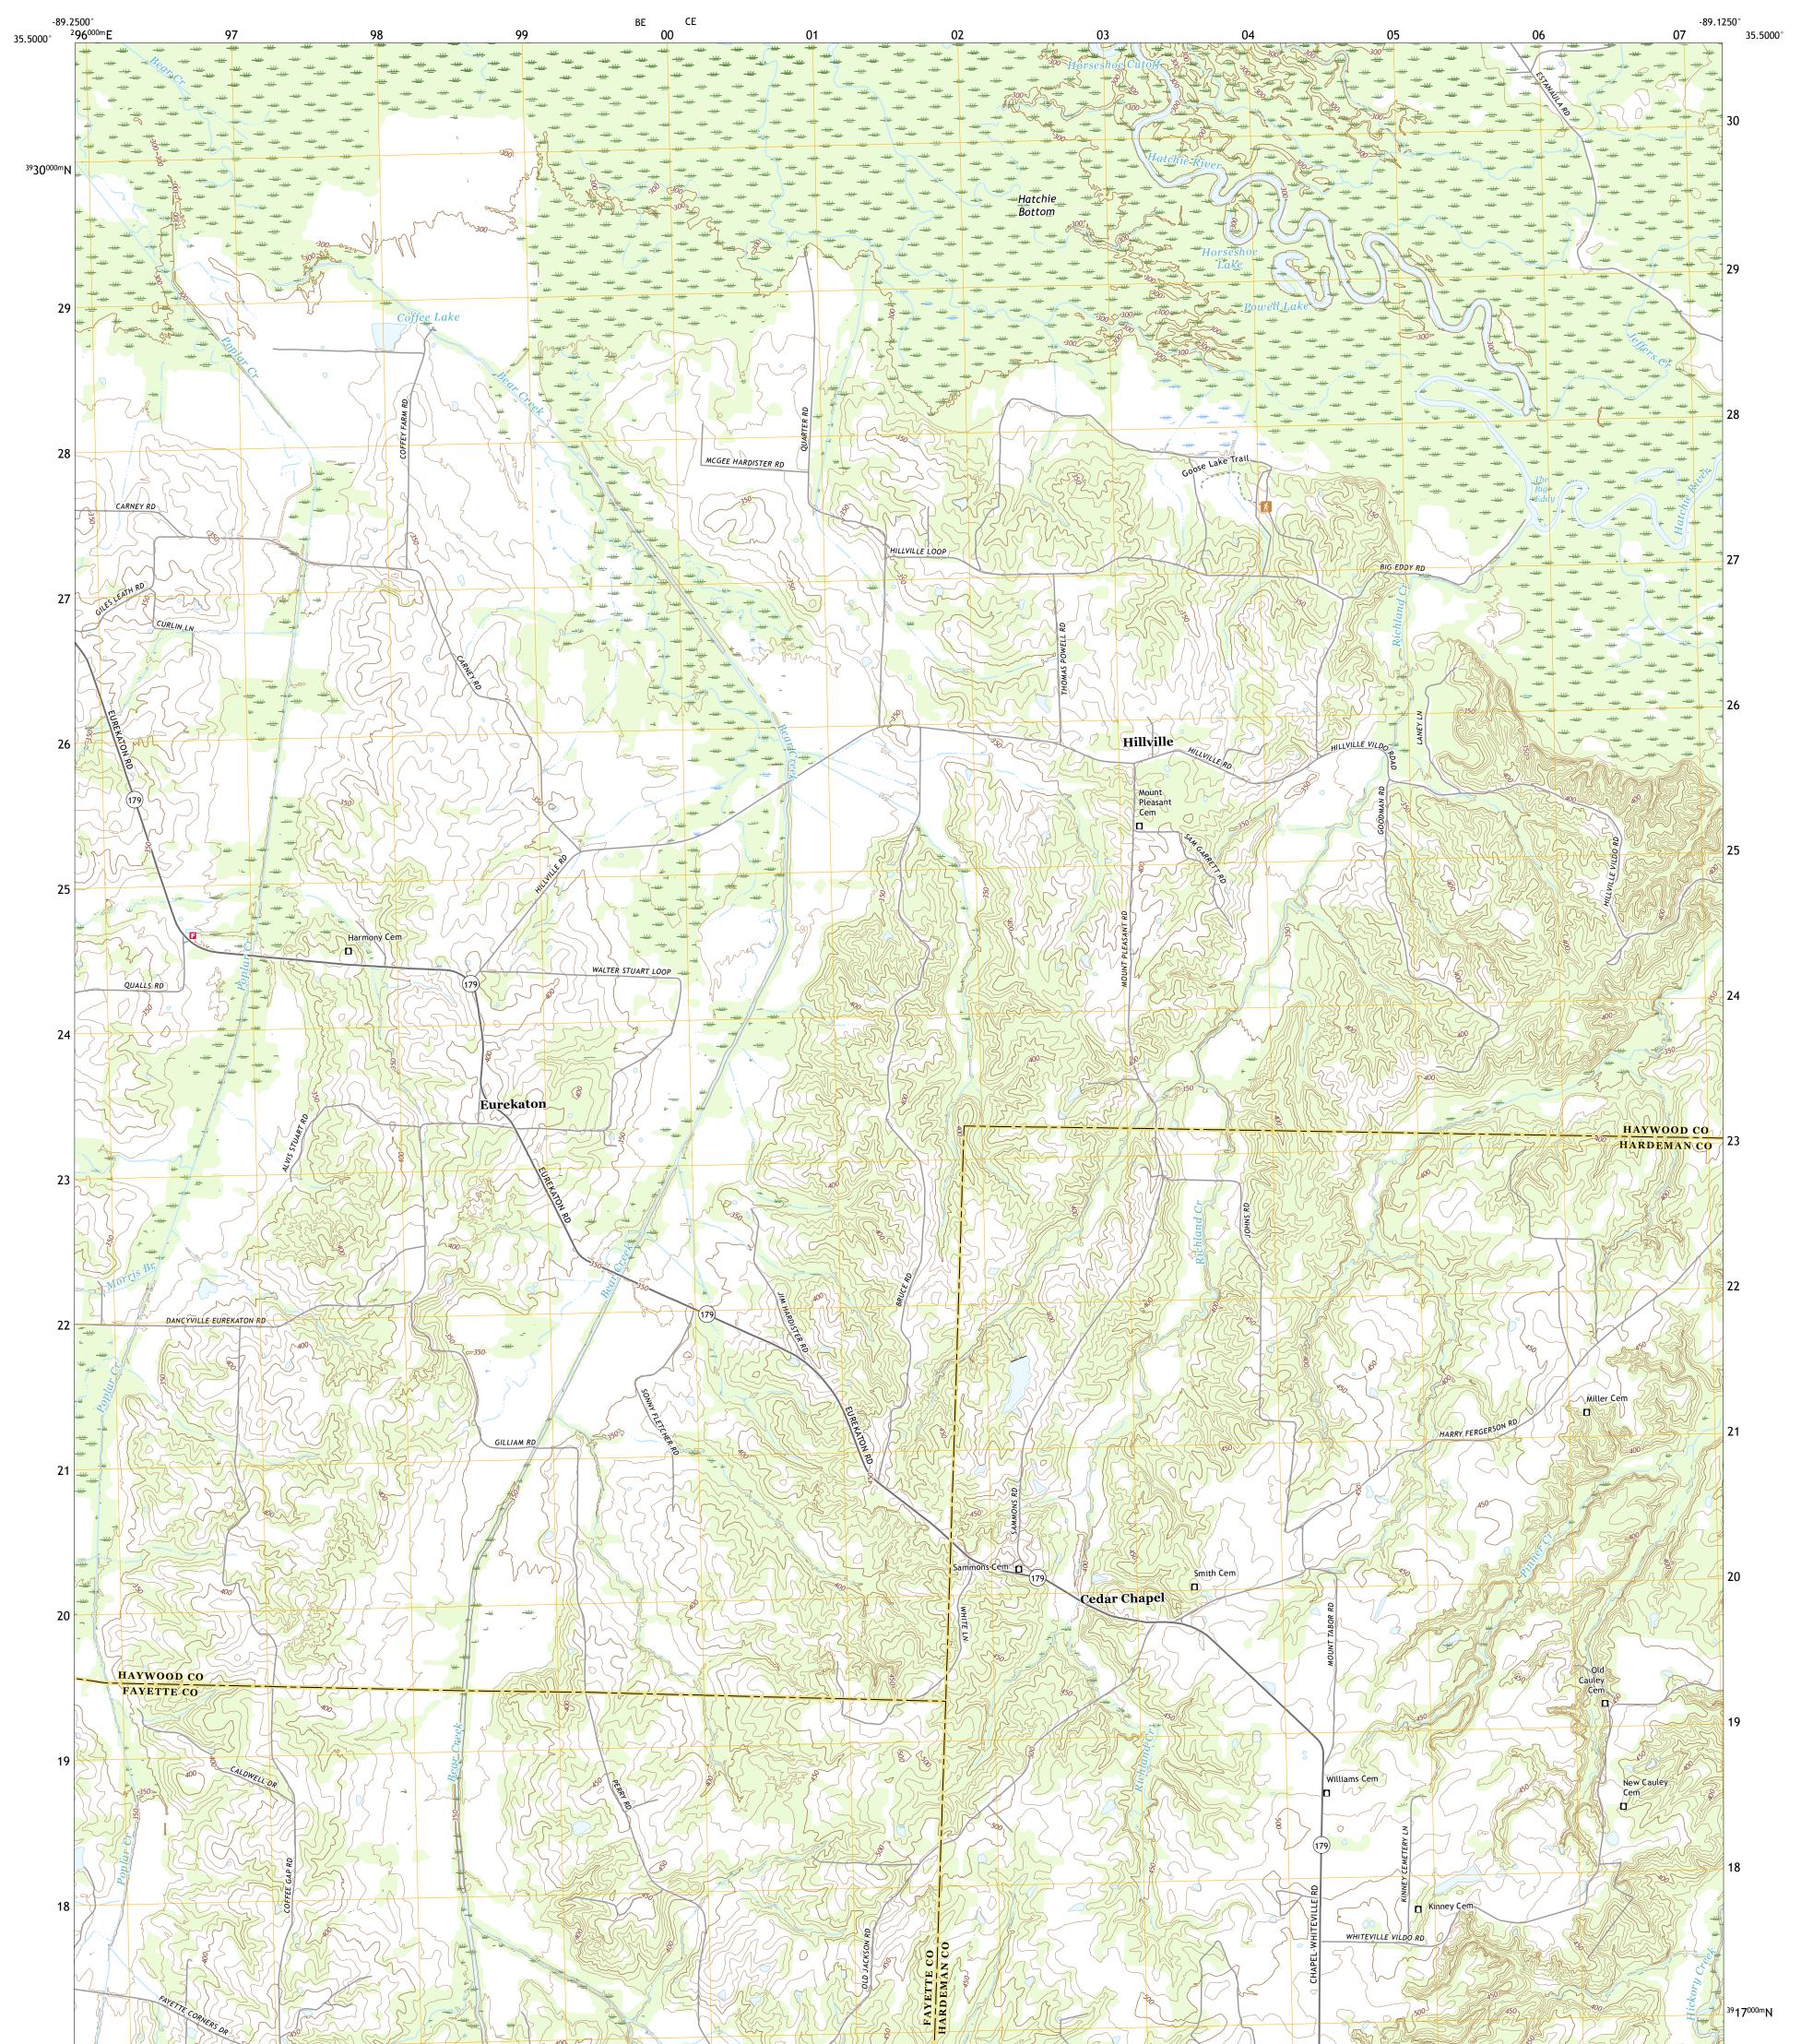

## U.S. DEPARTMENT OF THE INTERIOR U.S. GEOLOGICAL SURVEY

HILLVILLE QUADRANGLE TENNESSEE 7.5-MINUTE SERIES

Produced by the United States Geological Survey North American Datum of 1983 (NAD83) World Geodetic System of 1984 (WGS84). Projection and 1 000-meter grid:Universal Transverse Mercator, Zone 165 This map is not a legal document. Boundaries may be generalized for this map scale. Private lands within government reservations may not be shown. Obtain permission before entering private lands.