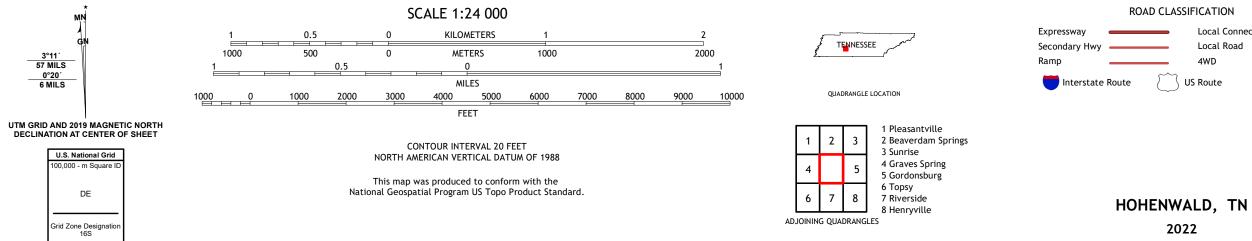

## U.S. DEPARTMENT OF THE INTERIOR U.S. GEOLOGICAL SURVEY

HOHENWALD QUADRANGLE TENNESSEE 7.5-MINUTE SERIES

Produced by the United States Geological Survey North American Datum of 1983 (NAD83) World Geodetic System of 1984 (WGS84). Projection and 1 000-meter grid:Universal Transverse Mercator, Zone 165 This map is not a legal document. Boundaries may be generalized for this map scale. Private lands within government reservations may not be shown. Obtain permission before entering private lands.