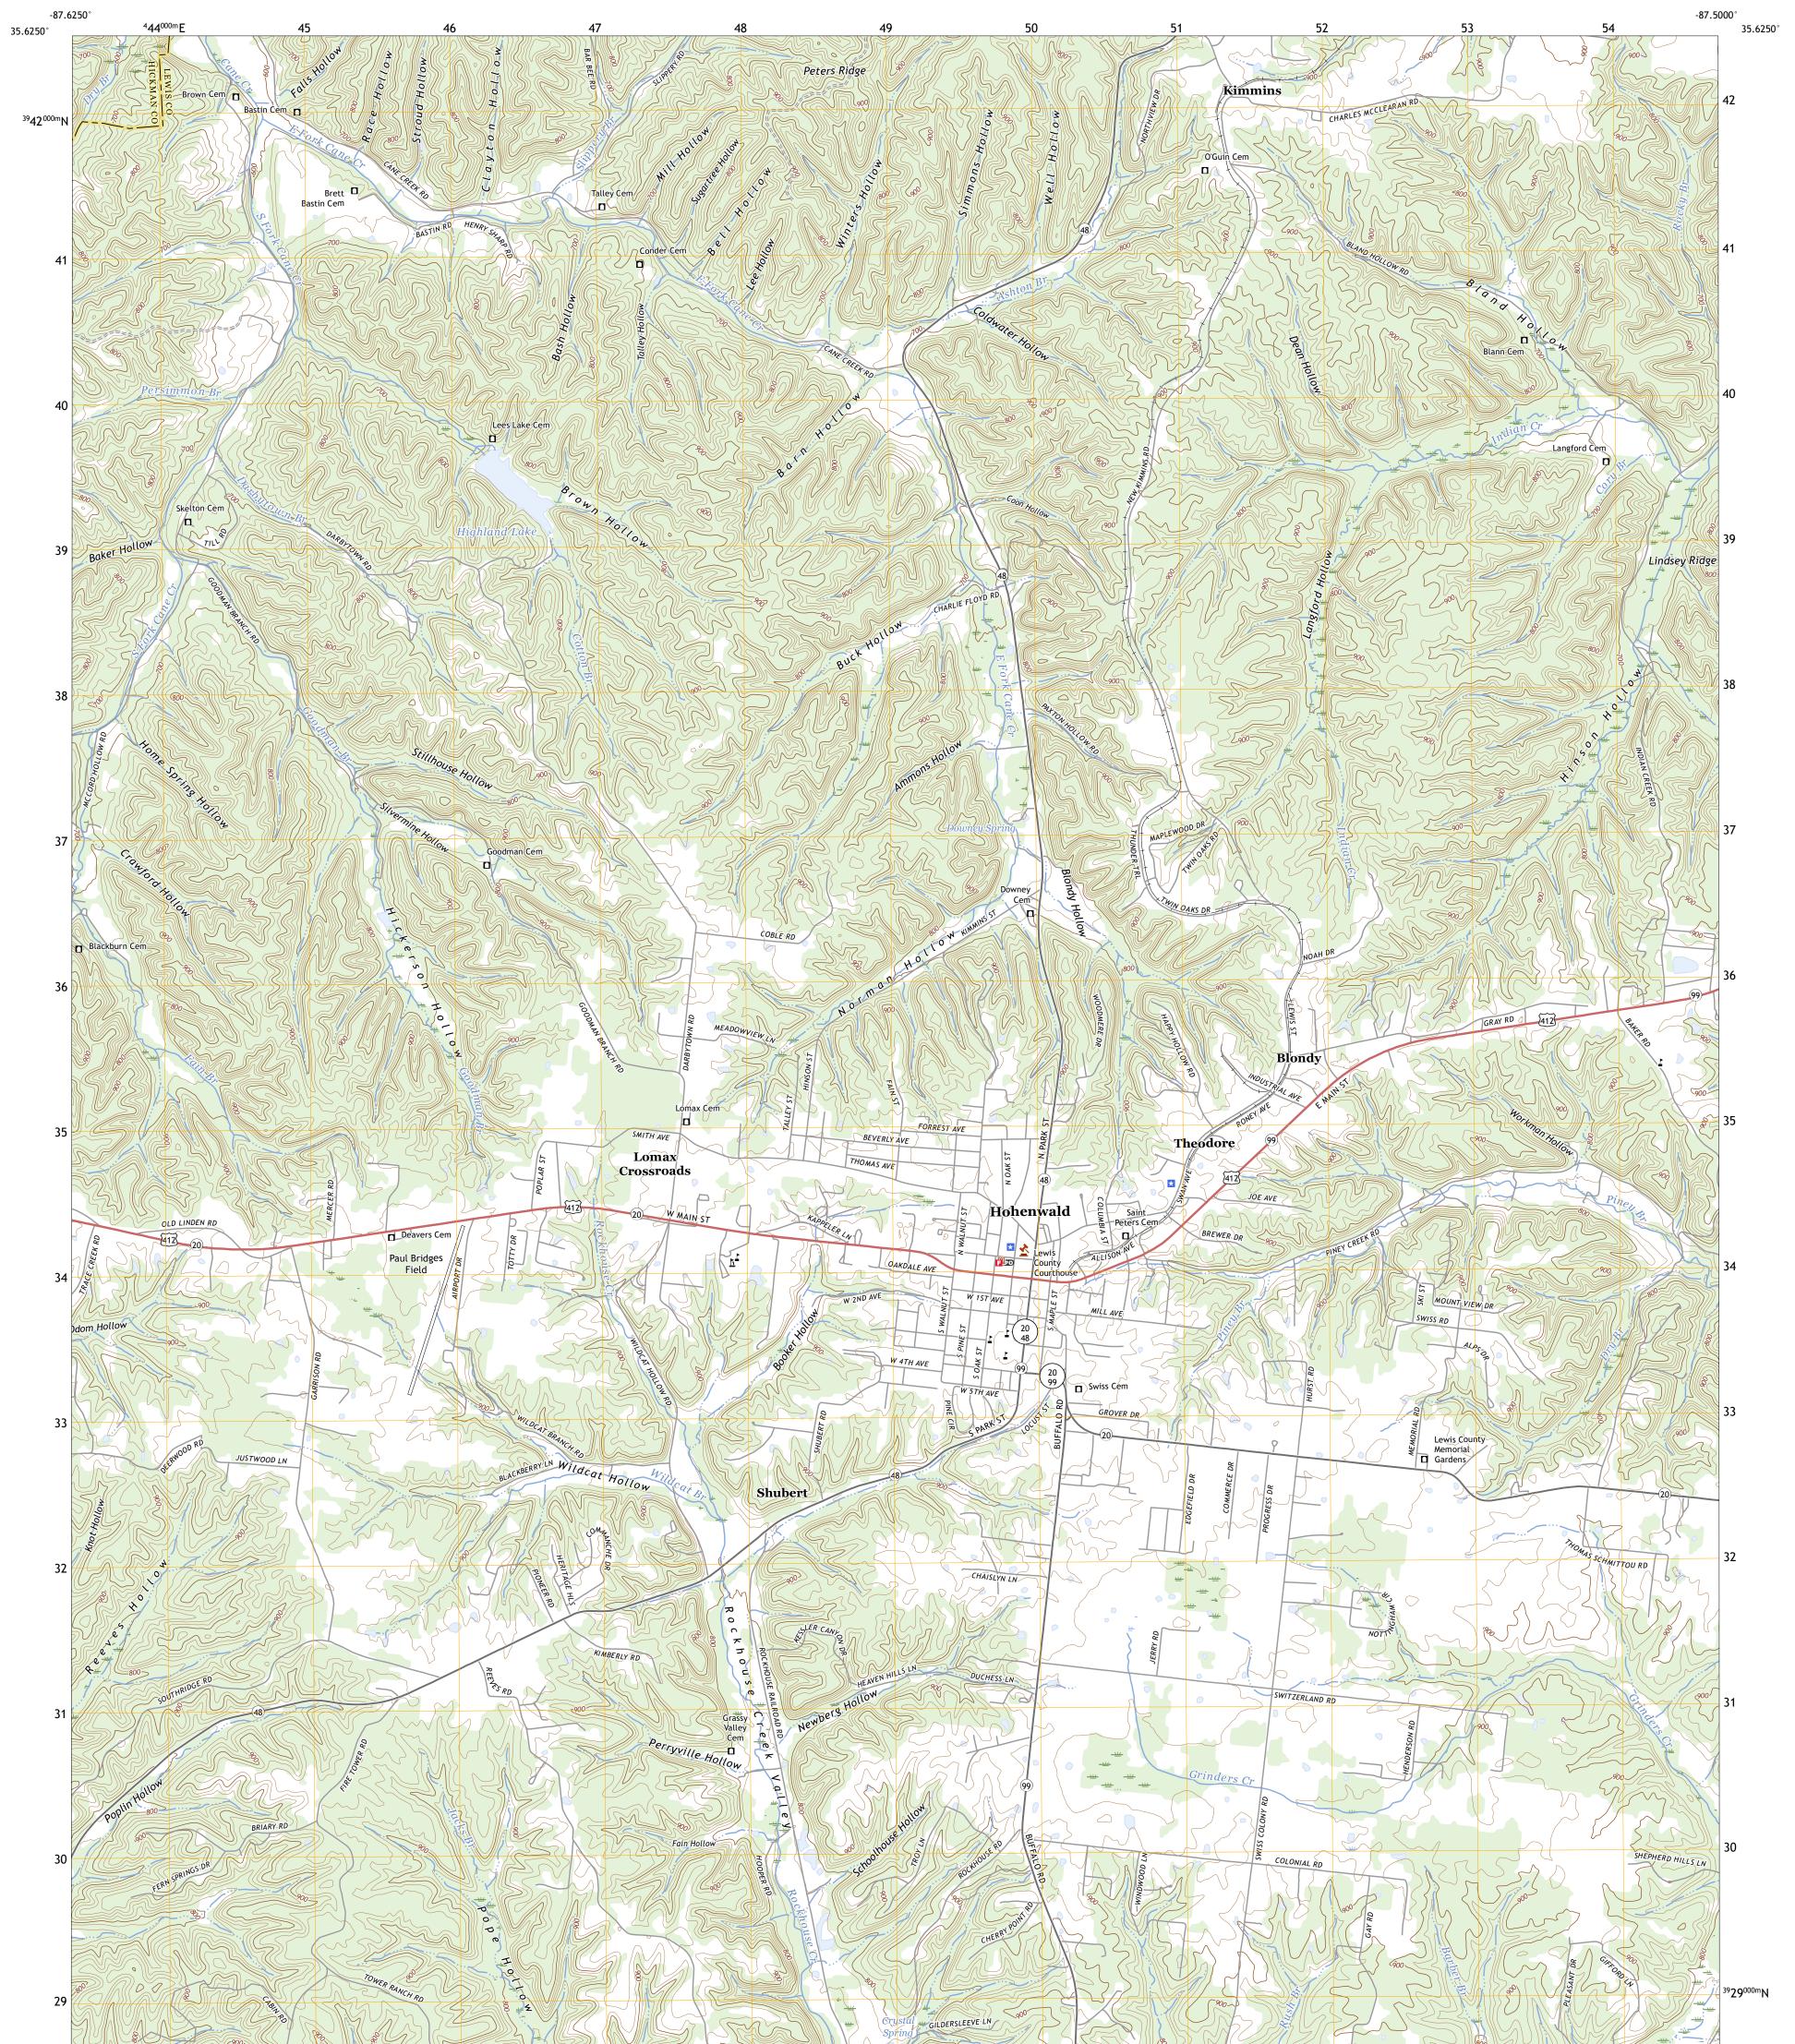

## U.S. DEPARTMENT OF THE INTERIOR U.S. GEOLOGICAL SURVEY

HOHENWALD QUADRANGLE TENNESSEE 7.5-MINUTE SERIES

Produced by the United States Geological Survey North American Datum of 1983 (NAD83) World Geodetic System of 1984 (WGS84). Projection and 1 000-meter grid:Universal Transverse Mercator, Zone 165 This map is not a legal document. Boundaries may be generalized for this map scale. Private lands within government reservations may not be shown. Obtain permission before entering private lands.

Imagery.... Roads..... Names..... Hydrography..... Contours.. Boundaries.... ..FWS National Wetlands Inventory 1981 - 1981 Wetlands...