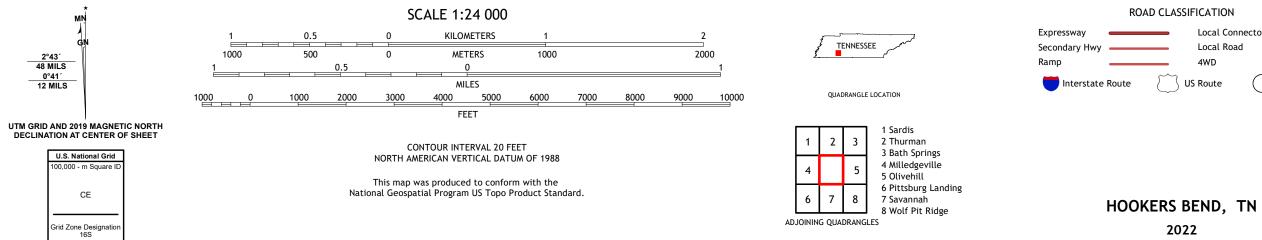

## U.S. DEPARTMENT OF THE INTERIOR U.S. GEOLOGICAL SURVEY

HOOKERS BEND QUADRANGLE TENNESSEE - HARDIN COUNTY 7.5-MINUTE SERIES

Produced by the United States Geological Survey North American Datum of 1983 (NAD83) World Geodetic System of 1984 (WGS84). Projection and 1 000-meter grid: Universal Transverse Mercator, Zone 16S This map is not a legal document. Boundaries may be generalized for this map scale. Private lands within government reservations may not be shown. Obtain permission before entering private lands.

Imagery.... Roads..... Names..... Hydrography..... Contours.. Boundaries.... ..FWS National Wetlands Inventory 1980 - 2008 Wetlands...

ROAD CLASSIFICATION Local Connector Local Road \_\_\_\_\_ 4WD US Route State Route

2022