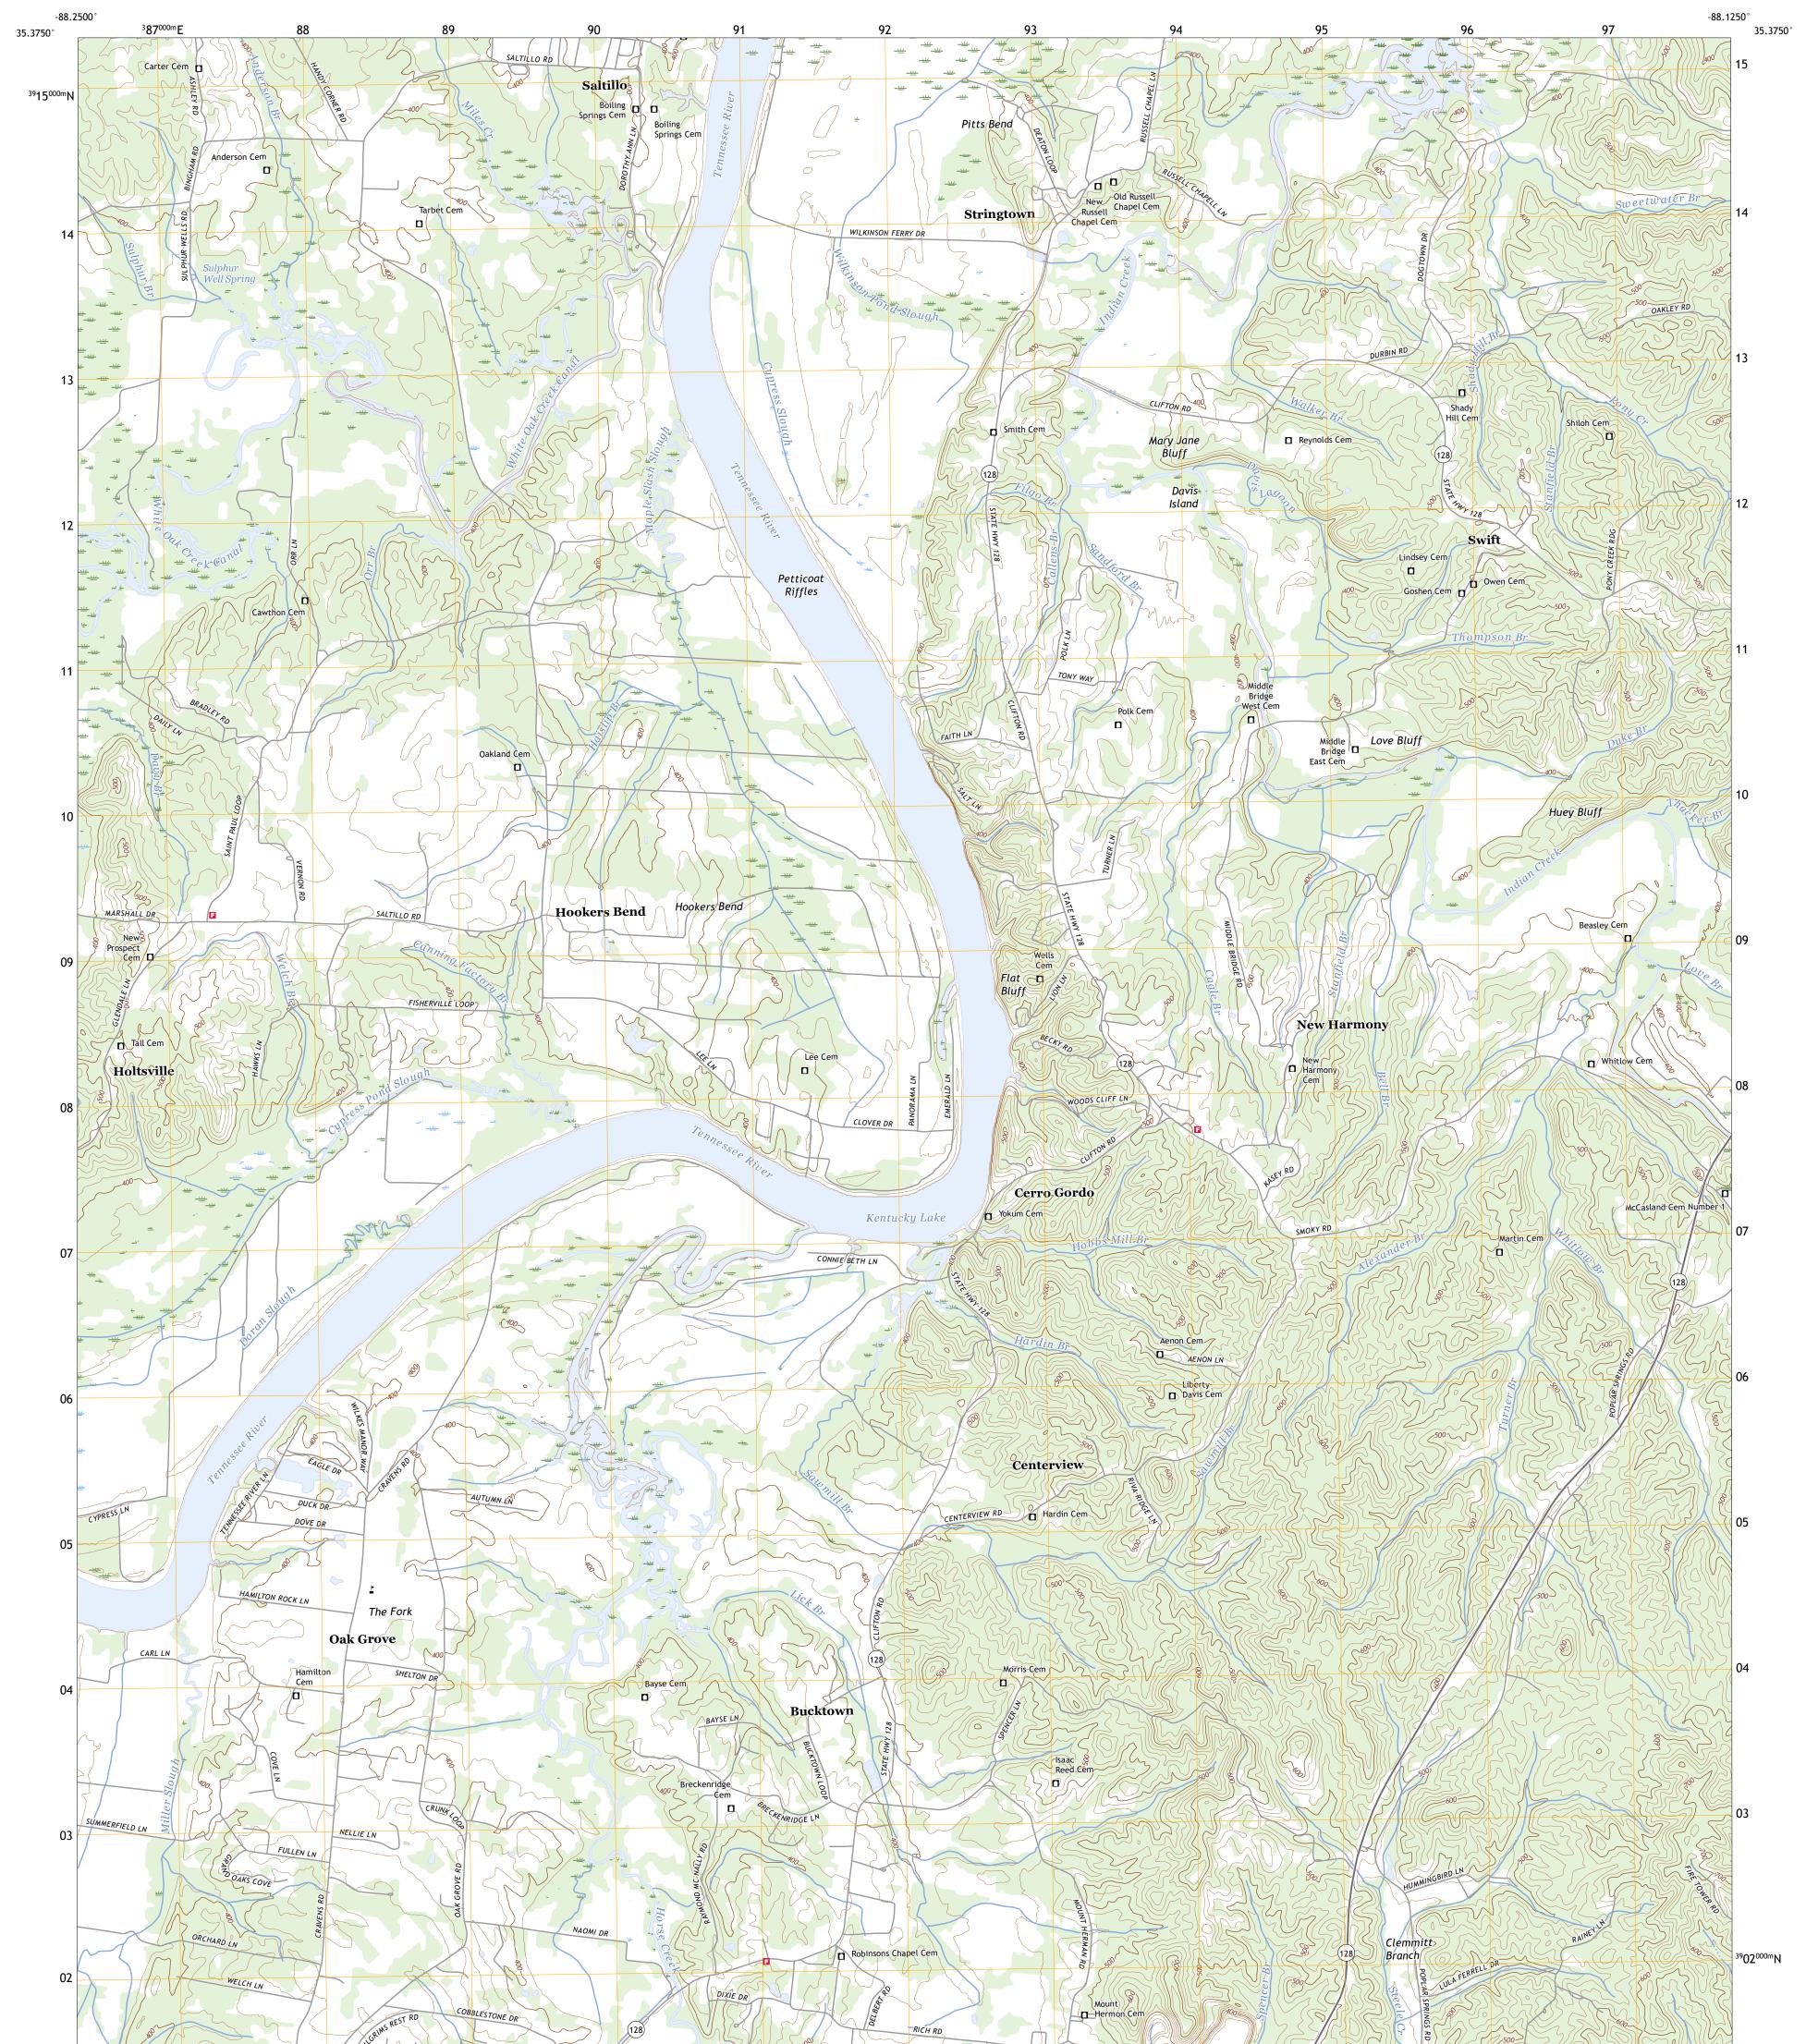

## U.S. DEPARTMENT OF THE INTERIOR U.S. GEOLOGICAL SURVEY

HOOKERS BEND QUADRANGLE TENNESSEE - HARDIN COUNTY 7.5-MINUTE SERIES

Produced by the United States Geological Survey North American Datum of 1983 (NAD83) World Geodetic System of 1984 (WGS84). Projection and 1 000-meter grid: Universal Transverse Mercator, Zone 16S This map is not a legal document. Boundaries may be generalized for this map scale. Private lands within government reservations may not be shown. Obtain permission before entering private lands.

Imagery.... Roads..... Names..... Hydrography..... Contours.. Boundaries.... ..FWS National Wetlands Inventory 1980 - 2008 Wetlands...

ROAD CLASSIFICATION Local Connector Local Road \_\_\_\_\_ 4WD US Route State Route