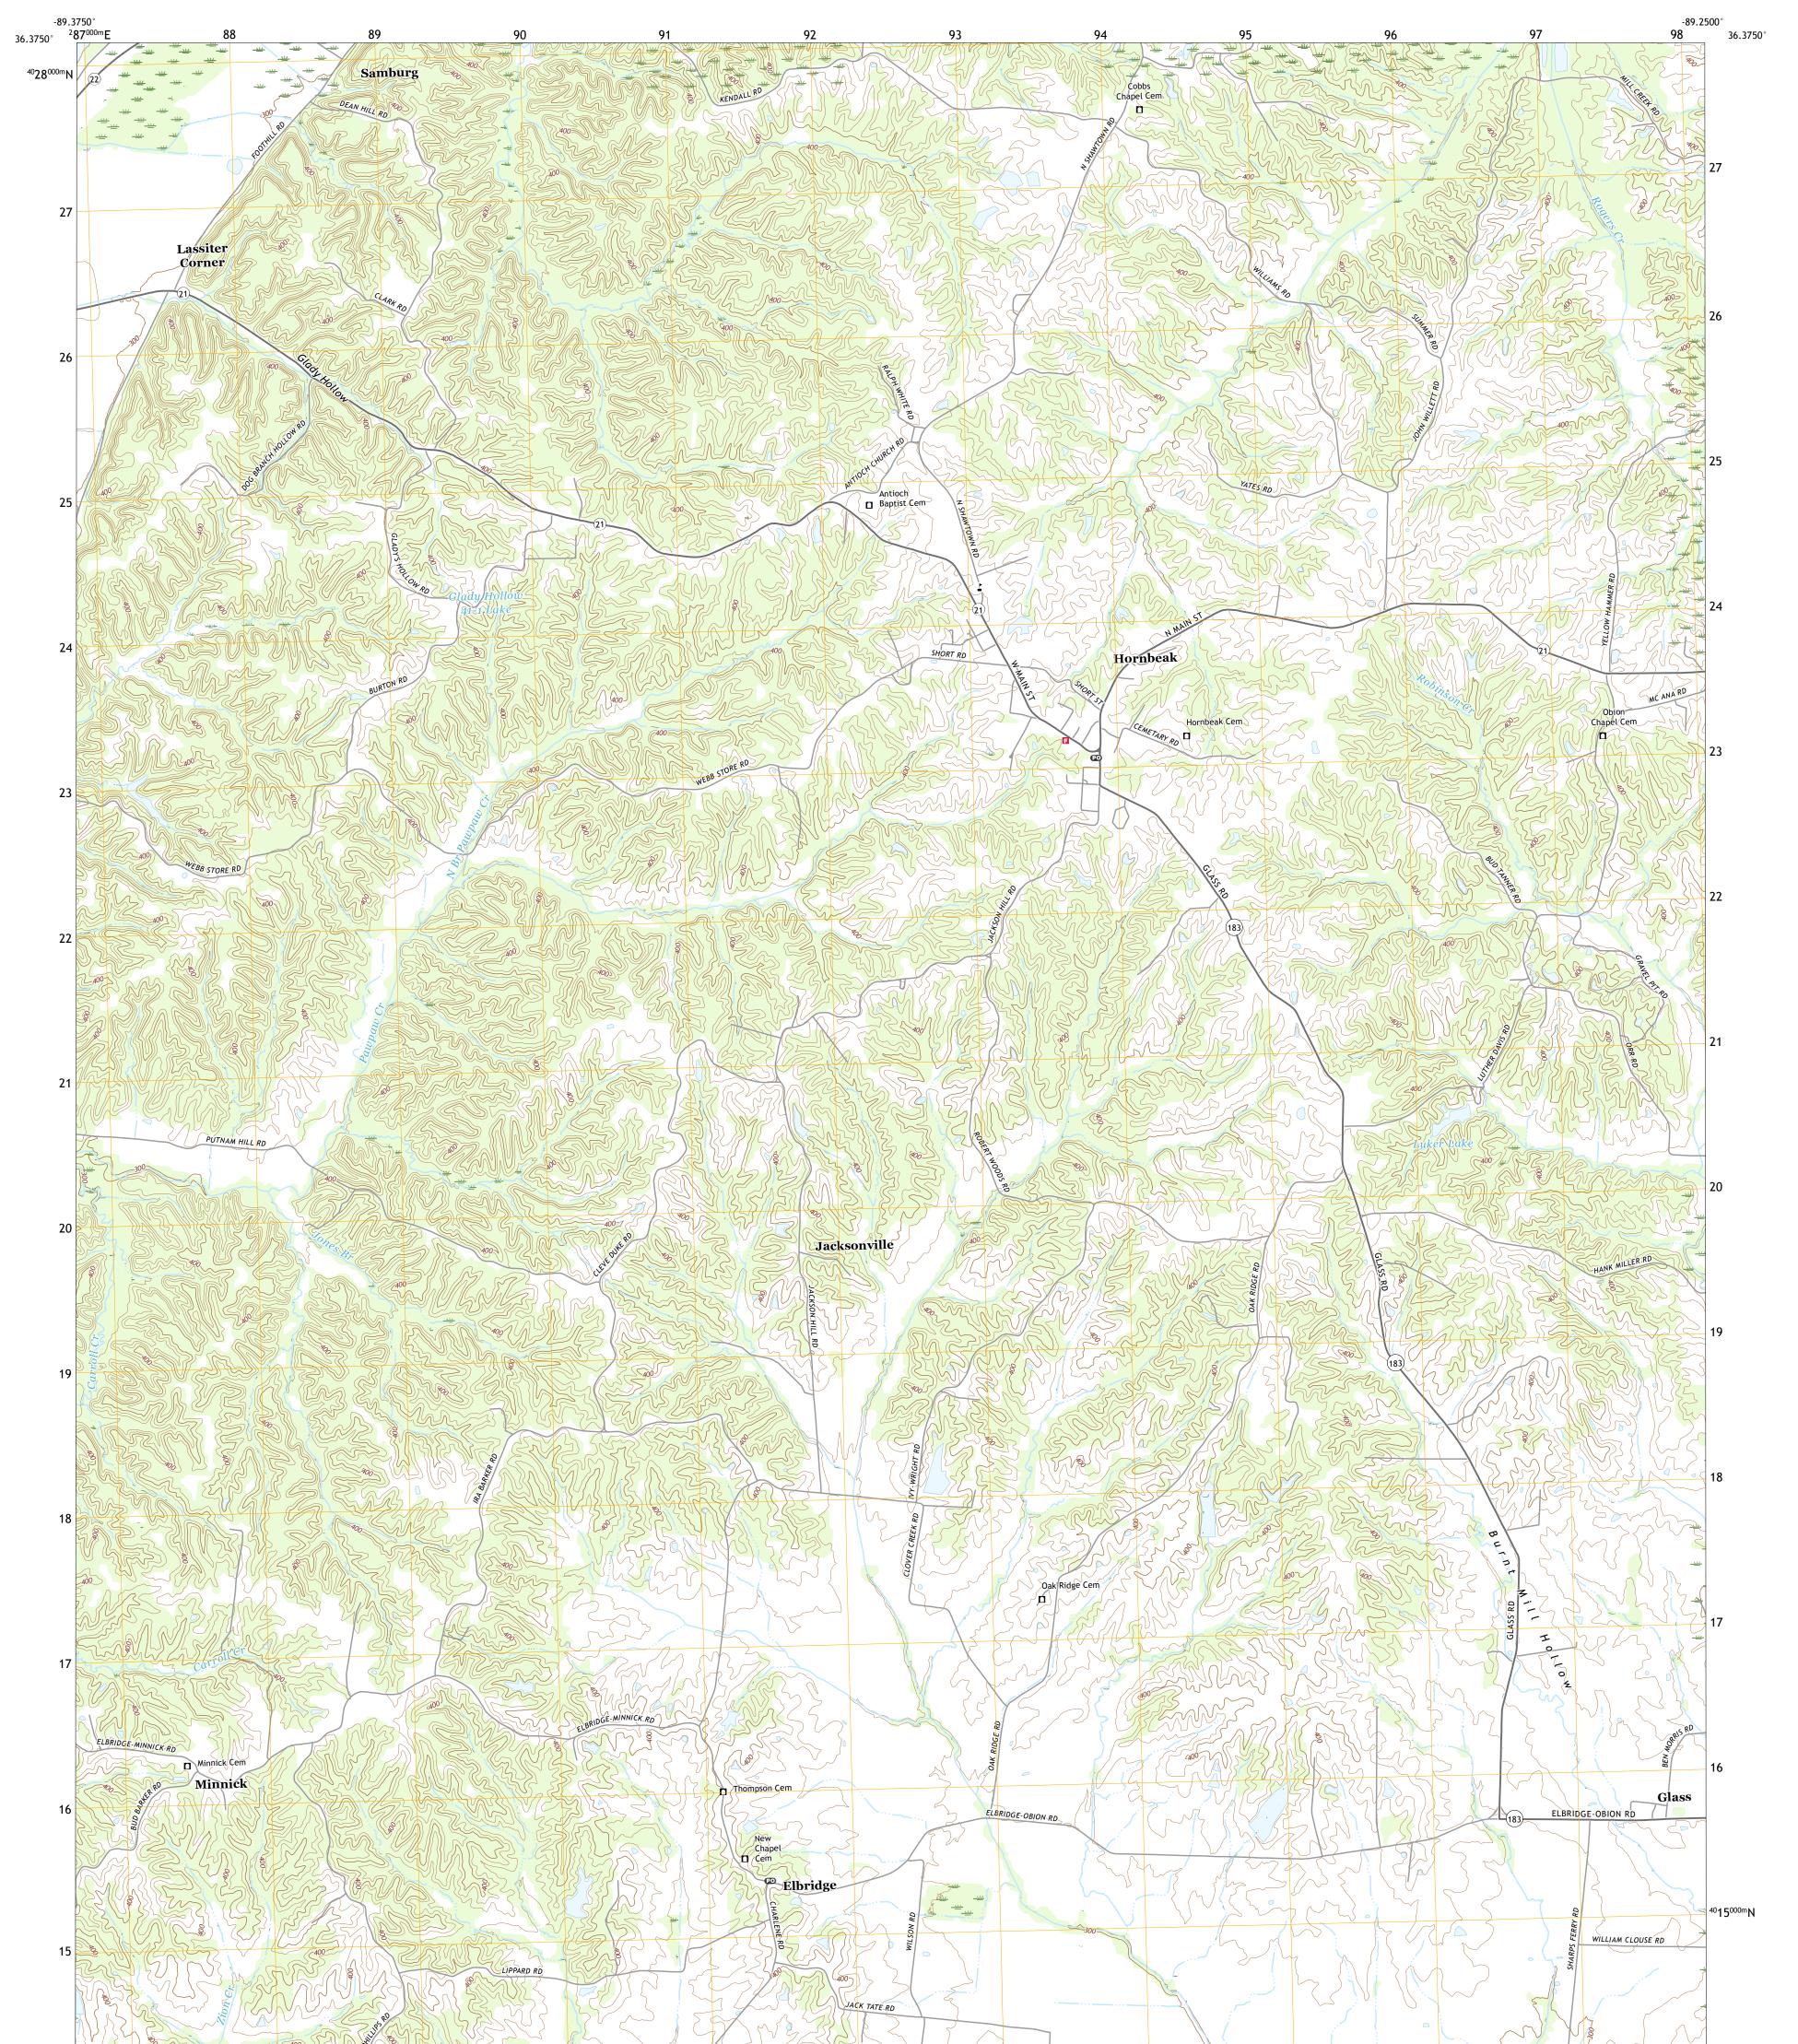

## U.S. DEPARTMENT OF THE INTERIOR U.S. GEOLOGICAL SURVEY

HORNBEAK QUADRANGLE TENNESSEE - OBION COUNTY 7.5-MINUTE SERIES

Produced by the United States Geological Survey North American Datum of 1983 (NAD83) World Geodetic System of 1984 (WGS84). Projection and 1 000-meter grid:Universal Transverse Mercator, Zone 16S This map is not a legal document. Boundaries may be generalized for this map scale. Private lands within government reservations may not be shown. Obtain permission before entering private lands.

Imagery.... Roads..... Names..... Hydrography..... Contours..... Boundaries.... ..FWS National Wetlands Inventory 1980 - 1981 Wetlands....

ROAD CLASSIFICATION Local Connector Local Road \_ 4WD US Route State Route