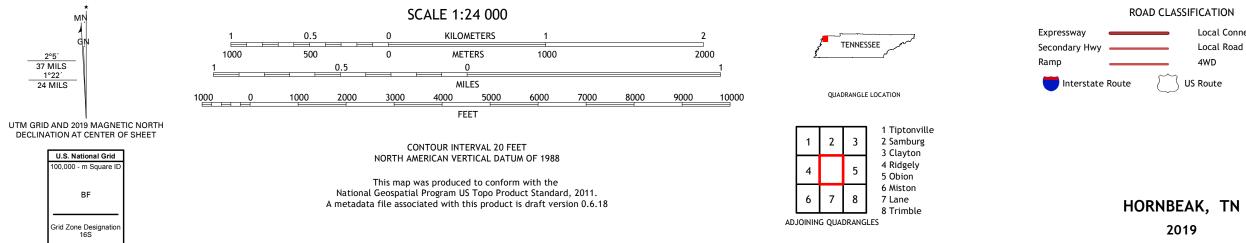

## U.S. DEPARTMENT OF THE INTERIOR U.S. GEOLOGICAL SURVEY

HORNBEAK QUADRANGLE TENNESSEE - OBION COUNTY 7.5-MINUTE SERIES

Produced by the United States Geological Survey North American Datum of 1983 (NAD83) World Geodetic System of 1984 (WGS84). Projection and 1 000-meter grid:Universal Transverse Mercator, Zone 16S This map is not a legal document. Boundaries may be generalized for this map scale. Private lands within government reservations may not be shown. Obtain permission before entering private lands.

Imagery.... Roads..... Names..... Hydrography..... Contours..... Boundaries.... ..FWS National Wetlands Inventory 1980 - 1981 Wetlands....

ROAD CLASSIFICATION Local Connector Local Road \_ 4WD US Route State Route