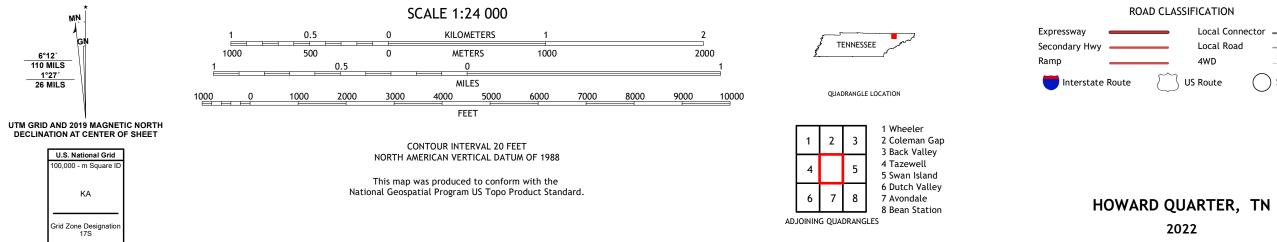

Imagery.... Roads..... Names..... Hydrography..... Contours.. Boundaries... ..FWS National Wetlands Inventory 1983 - 2001 Wetlands...

ROAD CLASSIFICATION Local Connector Local Road \_\_\_\_\_

US Route

2022

4WD

State Route