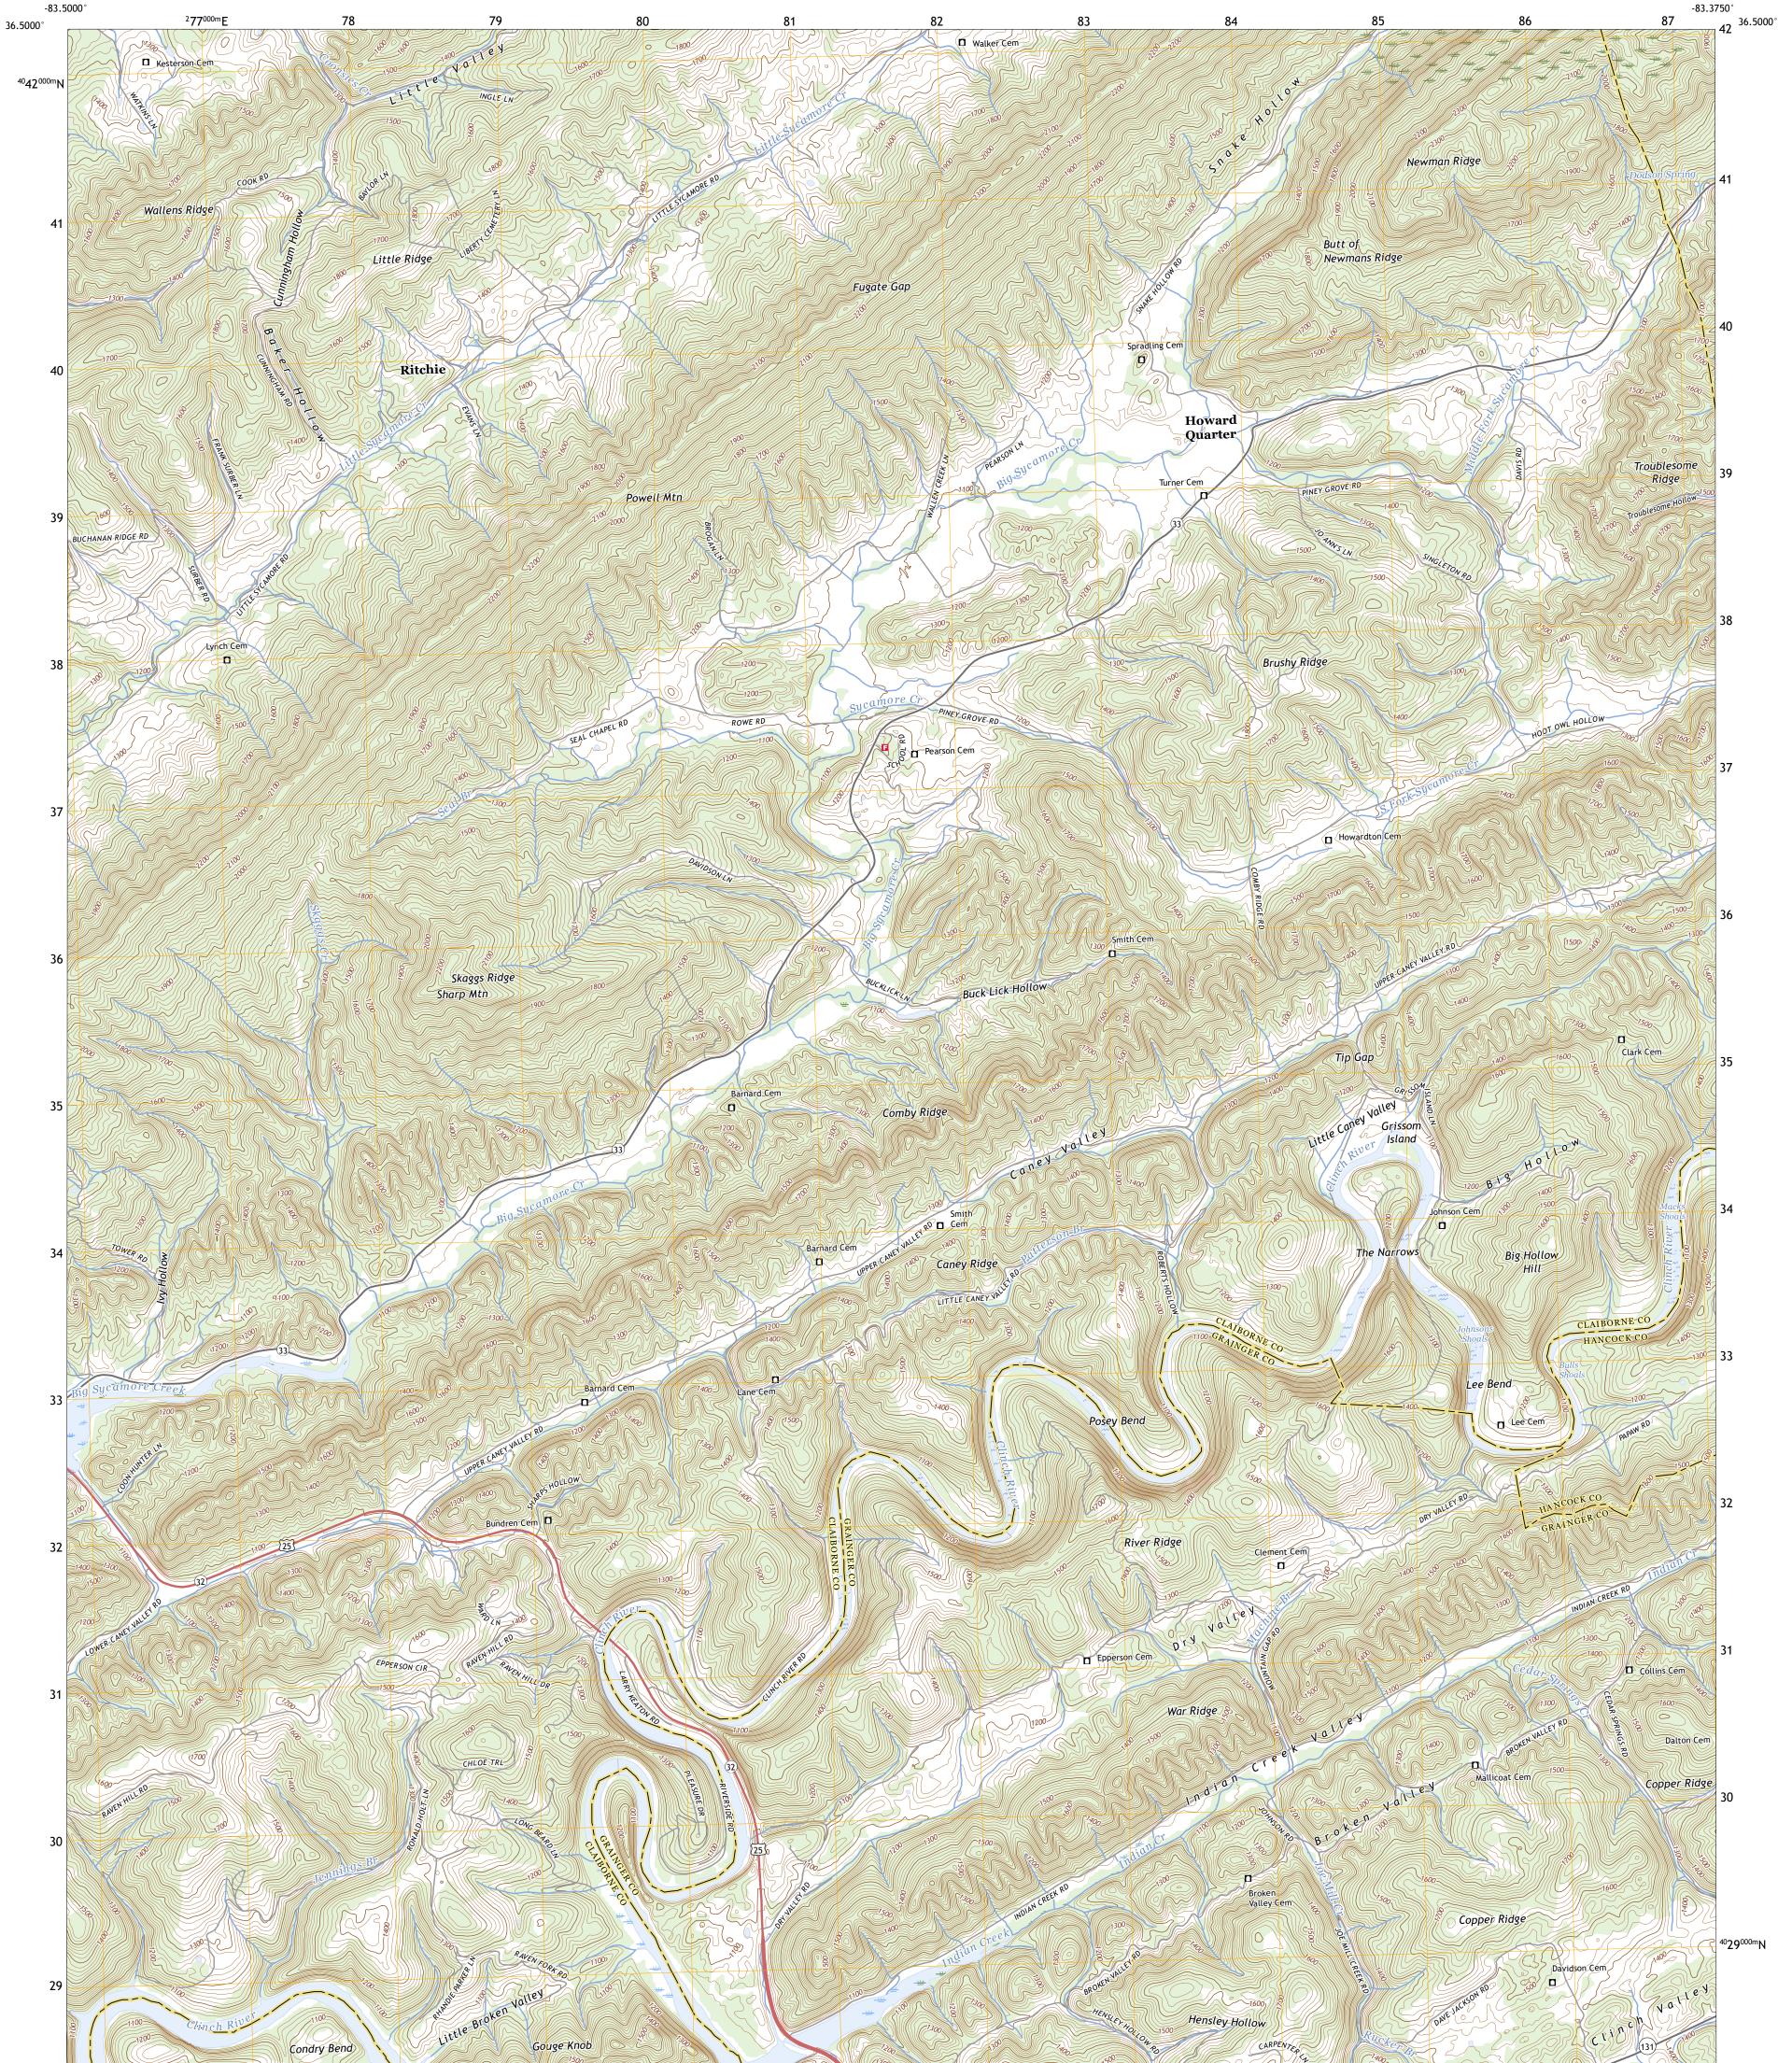

## U.S. DEPARTMENT OF THE INTERIOR U.S. GEOLOGICAL SURVEY

HOWARD QUARTER QUADRANGLE TENNESSEE 7.5-MINUTE SERIES

Produced by the United States Geological Survey North American Datum of 1983 (NAD83) World Geodetic System of 1984 (WGS84). Projection and 1 000-meter grid:Universal Transverse Mercator, Zone 175 This map is not a legal document. Boundaries may be generalized for this map scale. Private lands within government reservations may not be shown. Obtain permission before entering private lands.