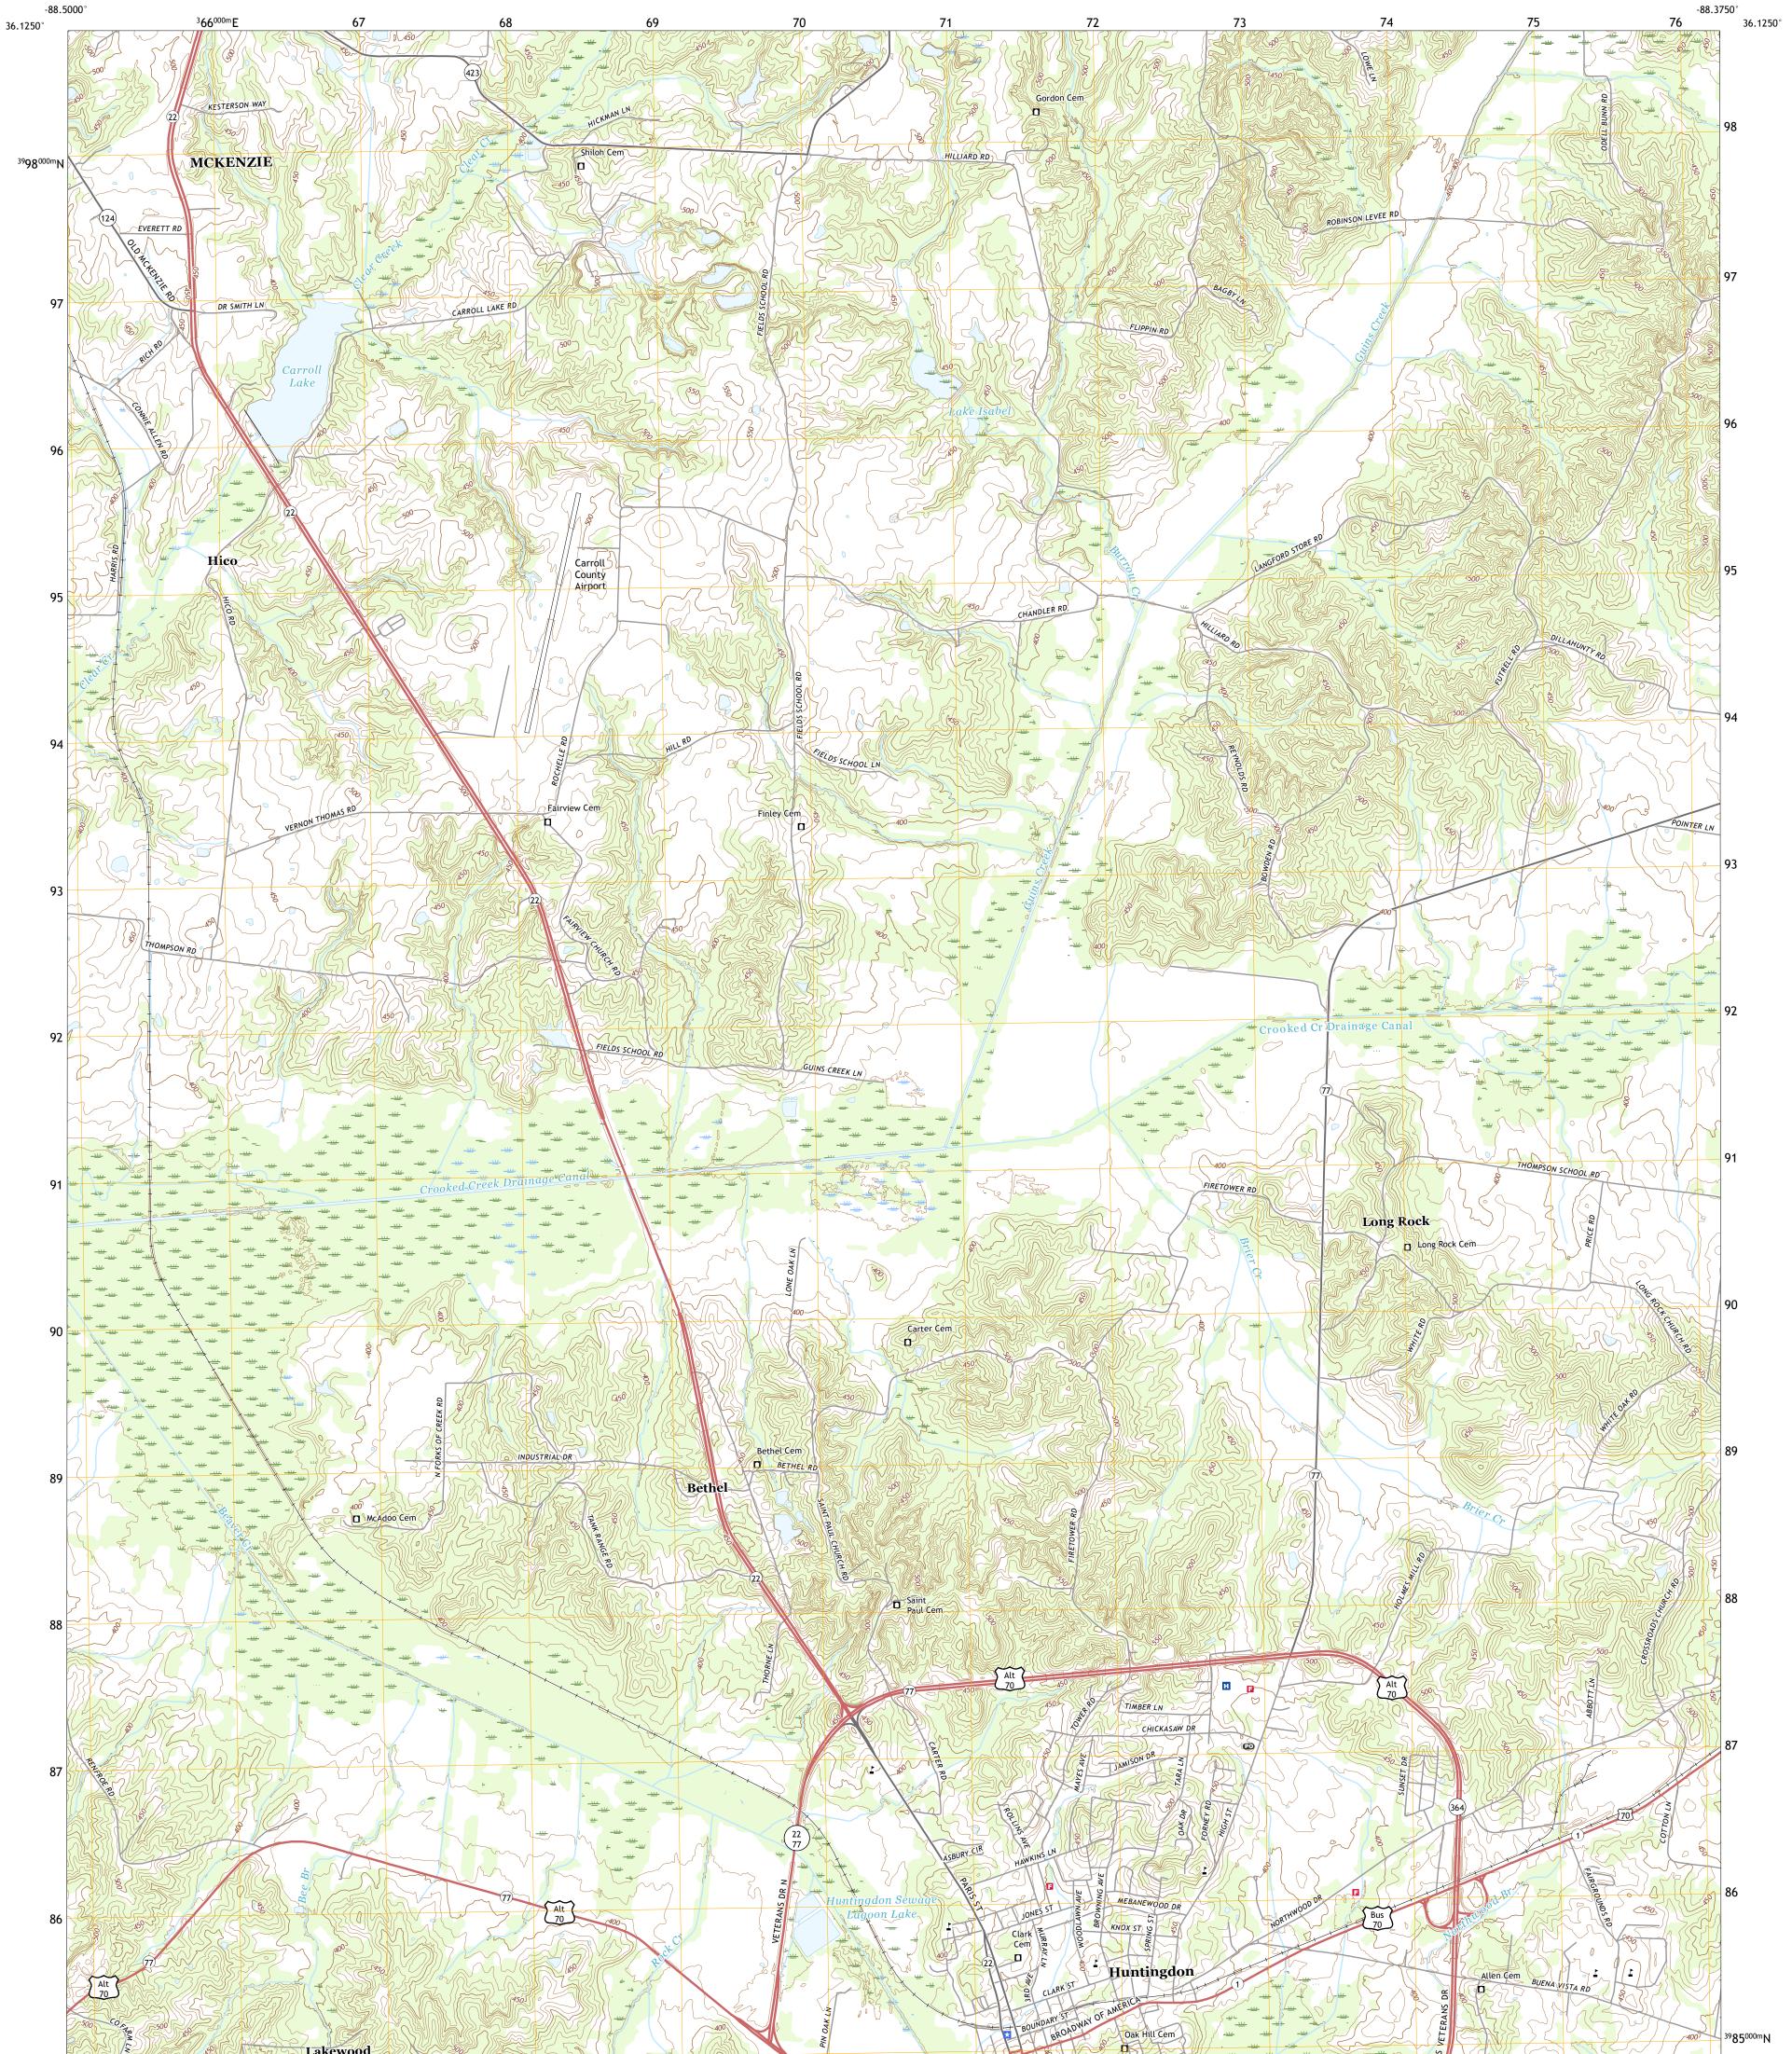

## U.S. DEPARTMENT OF THE INTERIOR U.S. GEOLOGICAL SURVEY

HUNTINGDON QUADRANGLE TENNESSEE - CARROLL COUNTY 7.5-MINUTE SERIES

Produced by the United States Geological Survey North American Datum of 1983 (NAD83) World Geodetic System of 1984 (WGS84). Projection and 1 000-meter grid:Universal Transverse Mercator, Zone 16S This map is not a legal document. Boundaries may be generalized for this map scale. Private lands within government reservations may not be shown. Obtain permission before entering private lands.

Imagery.......NAIP, June 2016 - October 2016<br/>Roads.......GNIS, 1980 - 2019<br/>Names......GNIS, 1980 - 2016<br/>Hydrography.....Sational Hydrography Dataset, 2004 - 2018<br/>Contours.....National Elevation Dataset, 2018<br/>Boundaries.....Multiple sources; see metadata file 2017 - 2018<br/>Wetlands.....FWS National Wetlands Inventory 1980 - 1981