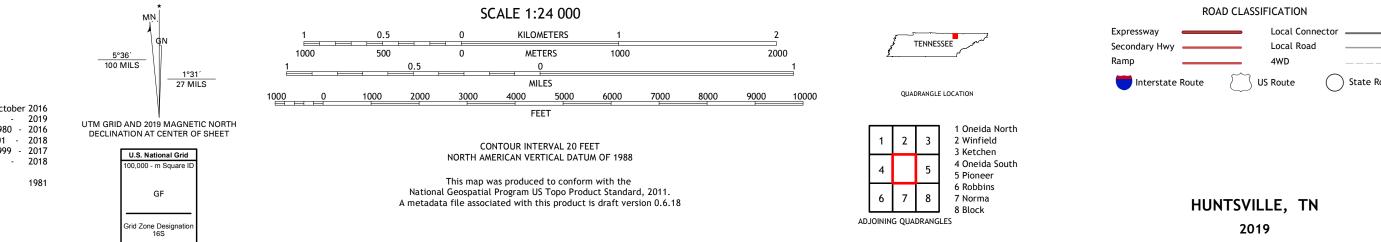

## U.S. DEPARTMENT OF THE INTERIOR U.S. GEOLOGICAL SURVEY

HUNTSVILLE QUADRANGLE TENNESSEE - SCOTT COUNTY 7.5-MINUTE SERIES

Produced by the United States Geological Survey North American Datum of 1983 (NAD83) World Geodetic System of 1984 (WGS84). Projection and 1 000-meter grid:Universal Transverse Mercator, Zone 165 This map is not a legal document. Boundaries may be generalized for this map scale. Private lands within government reservations may not be shown. Obtain permission before entering private lands.

Imagery.... Roads..... Names..... Hydrography..... Contours.... Boundaries... National 1981 Wetlands... ..FWS Wetlands Inventory

## NSN. 7643016394348

\_\_\_\_

State Route