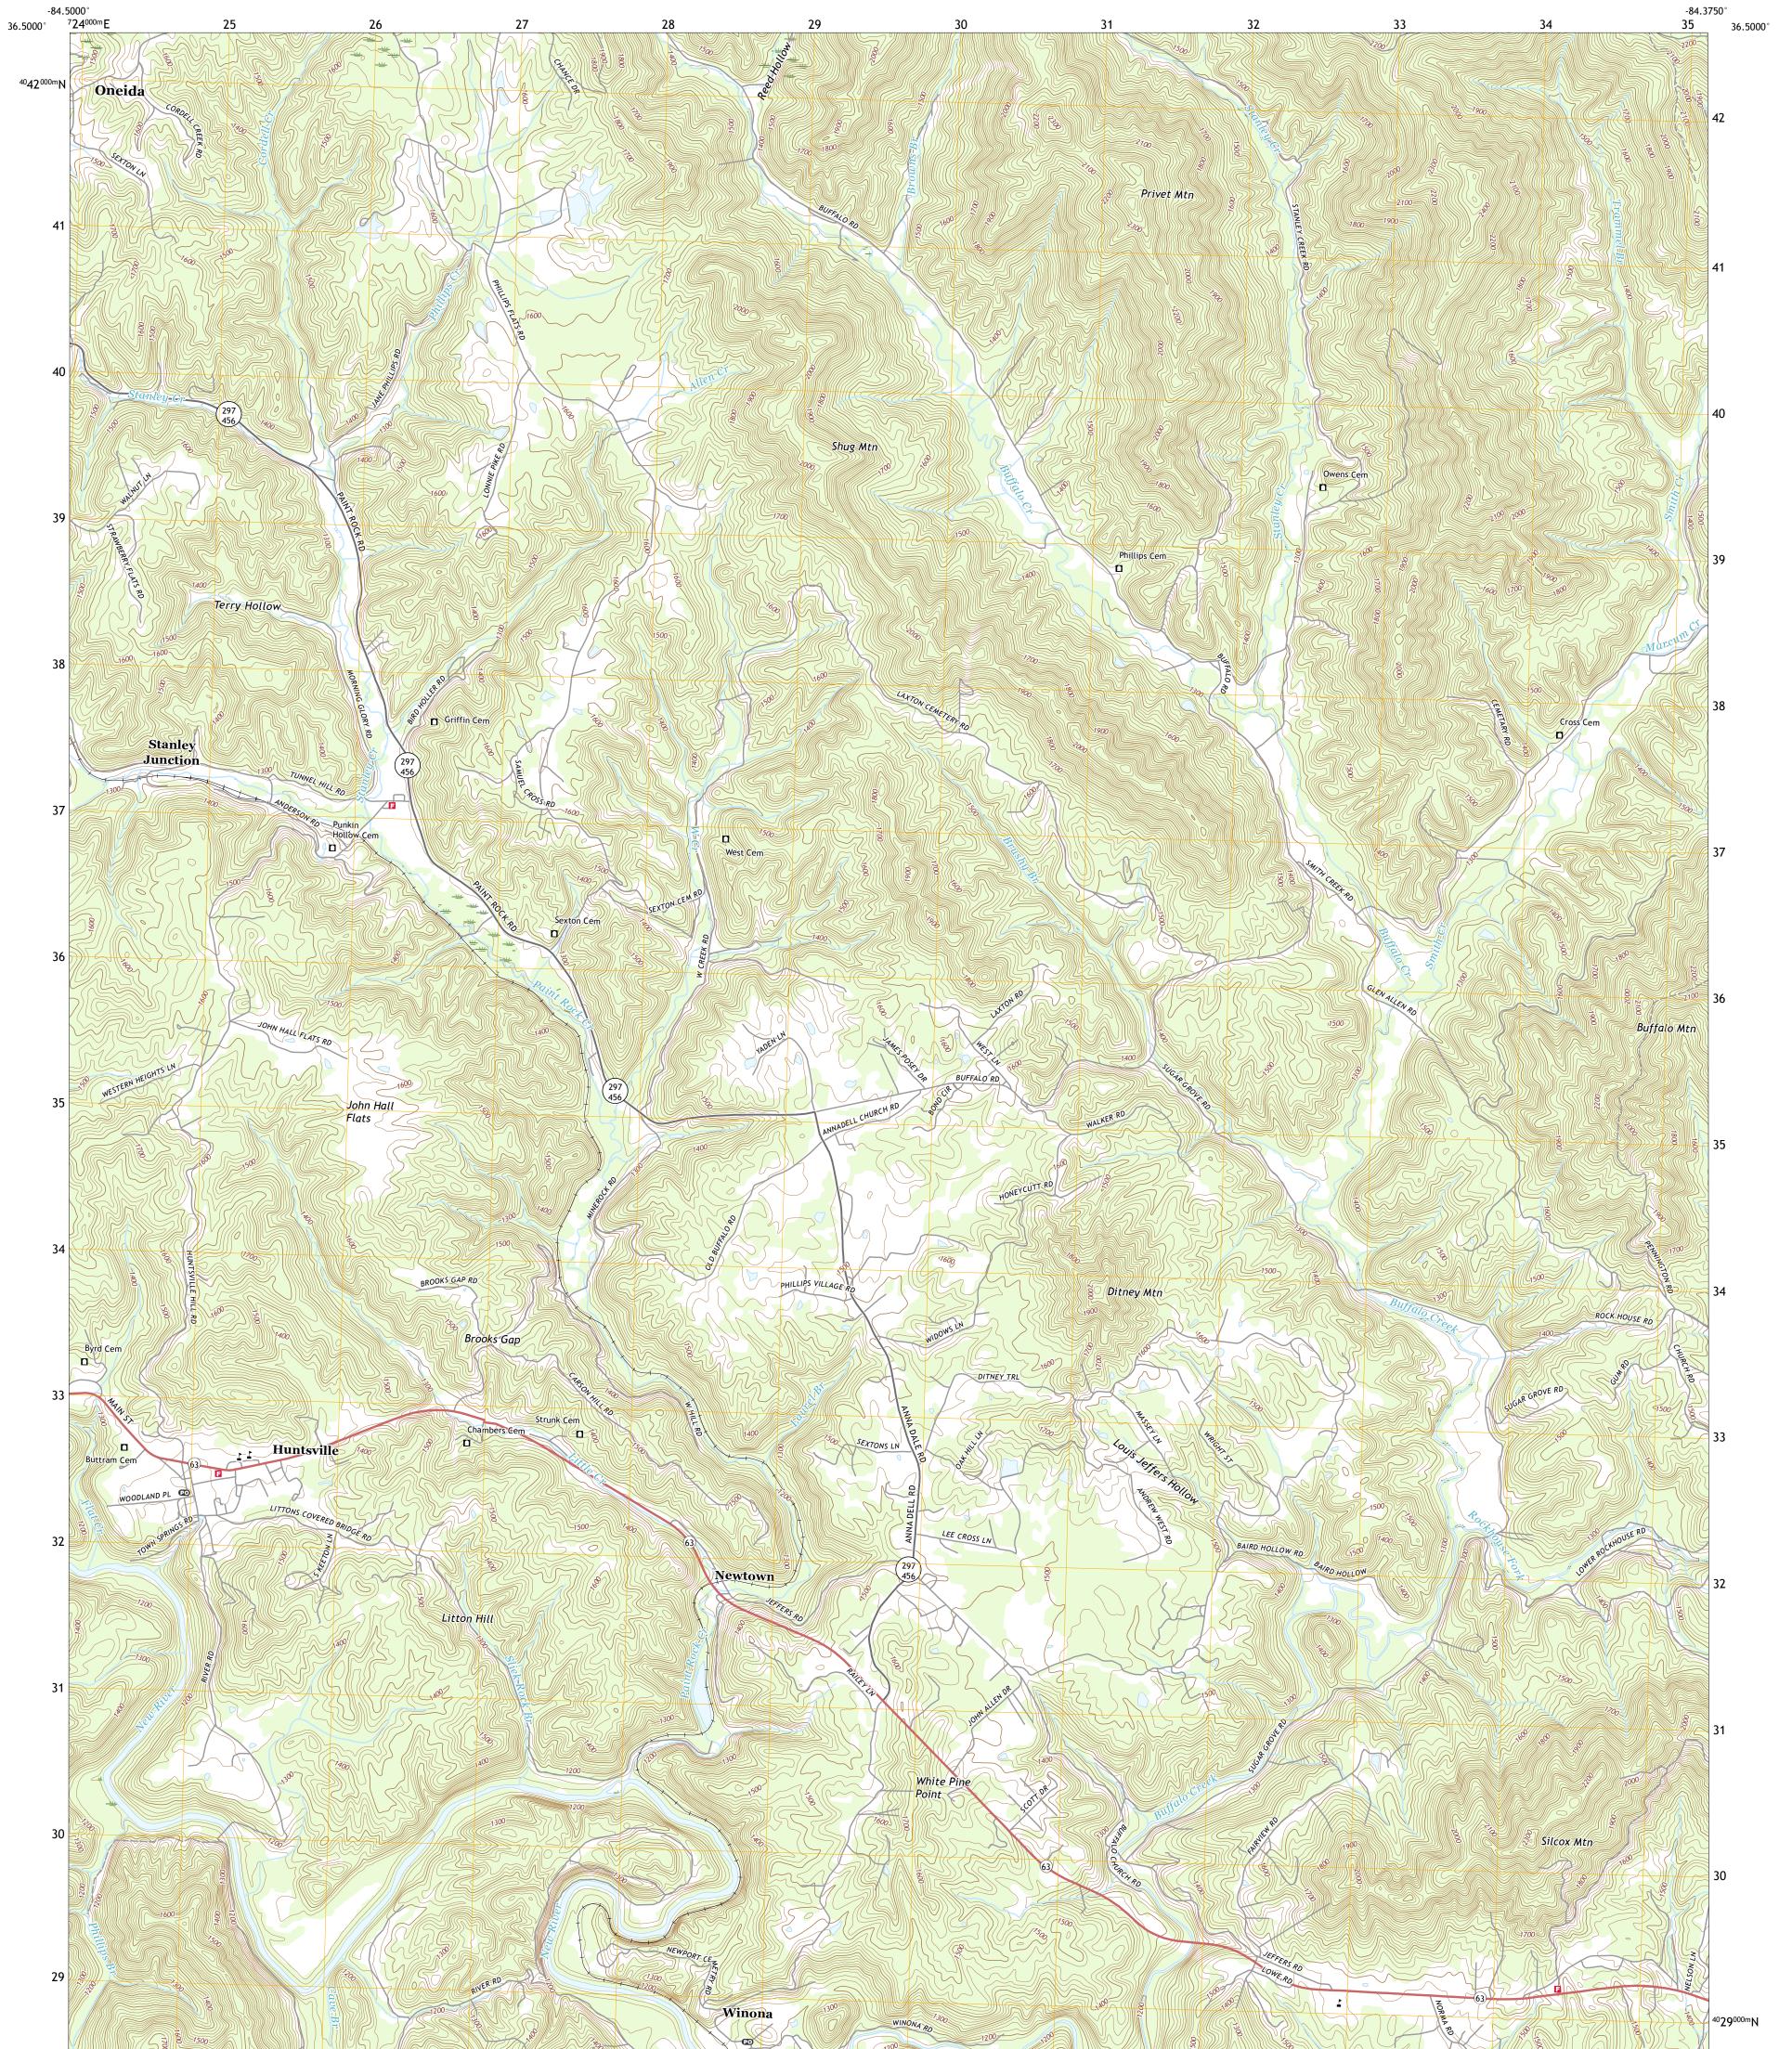

## U.S. DEPARTMENT OF THE INTERIOR U.S. GEOLOGICAL SURVEY

HUNTSVILLE QUADRANGLE TENNESSEE - SCOTT COUNTY 7.5-MINUTE SERIES

Produced by the United States Geological Survey North American Datum of 1983 (NAD83) World Geodetic System of 1984 (WGS84). Projection and 1 000-meter grid:Universal Transverse Mercator, Zone 165 This map is not a legal document. Boundaries may be generalized for this map scale. Private lands within government reservations may not be shown. Obtain permission before entering private lands.