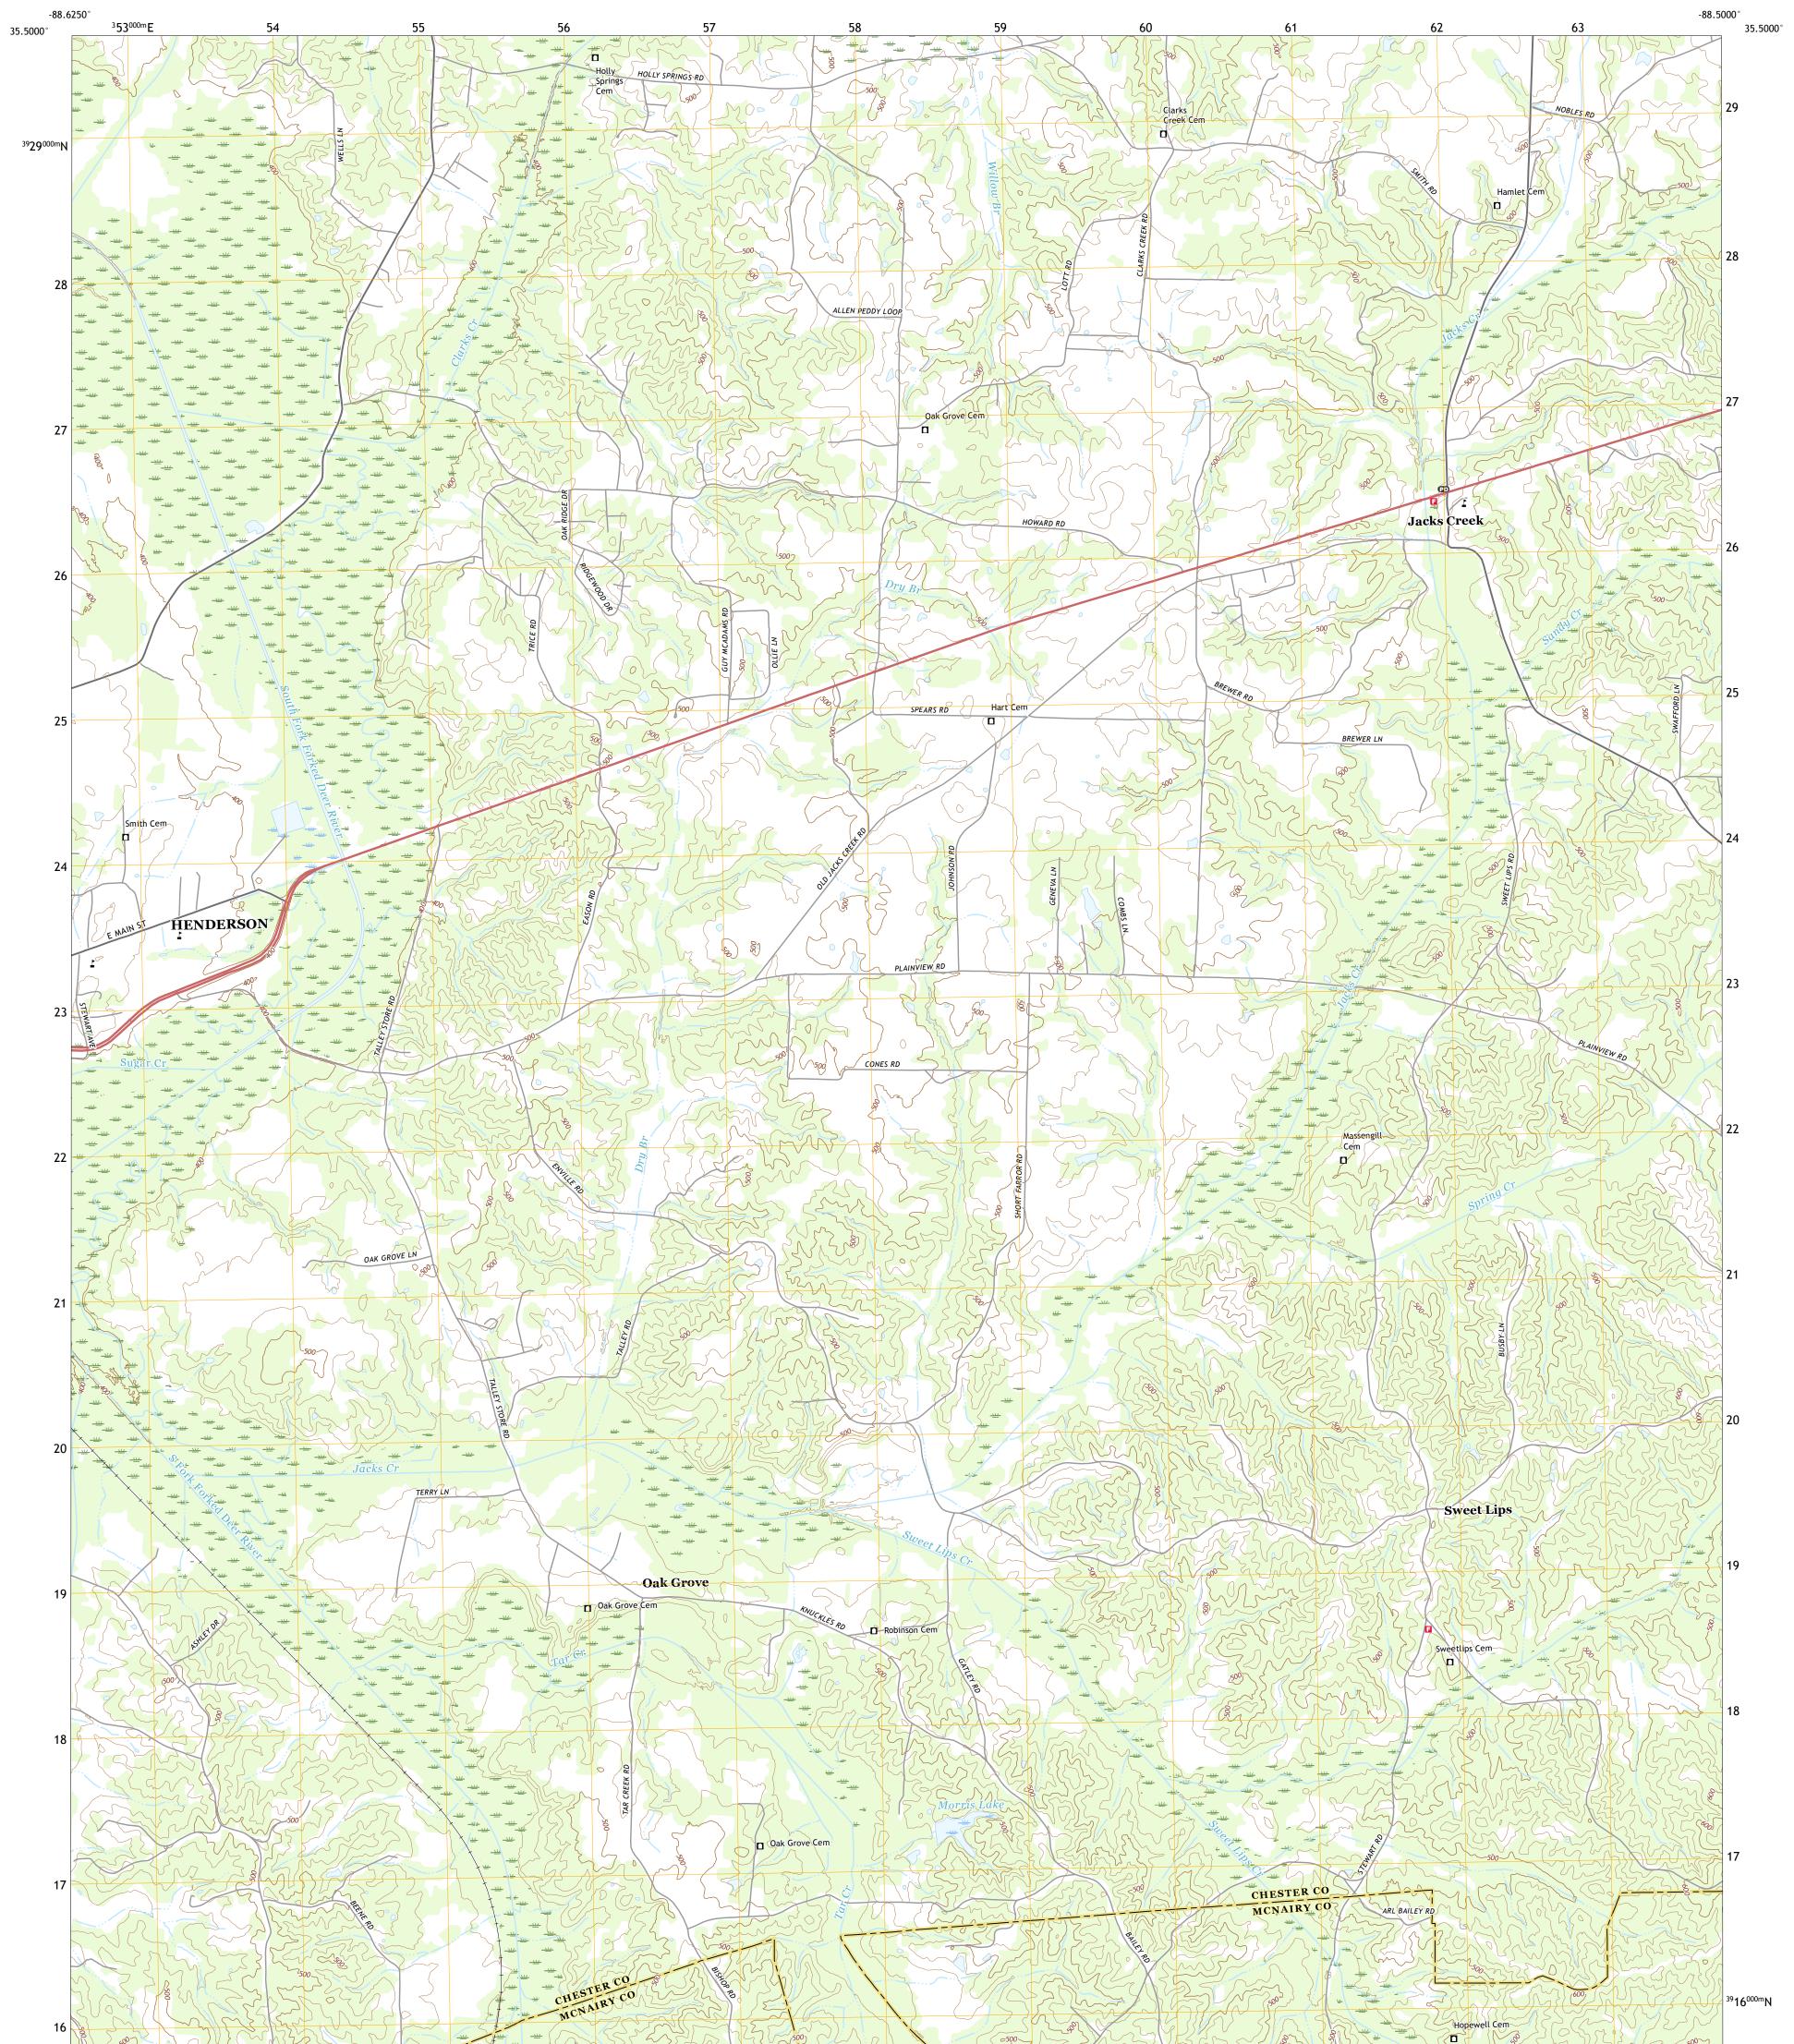

## U.S. DEPARTMENT OF THE INTERIOR U.S. GEOLOGICAL SURVEY

JACKS CREEK QUADRANGLE TENNESSEE 7.5-MINUTE SERIES

Produced by the United States Geological Survey North American Datum of 1983 (NAD83) World Geodetic System of 1984 (WGS84). Projection and 1 000-meter grid:Universal Transverse Mercator, Zone 16S This map is not a legal document. Boundaries may be generalized for this map scale. Private lands within government reservations may not be shown. Obtain permission before entering private lands.

Imagery.... Roads..... Names..... Hydrography..... Contours.... Boundaries... ..FWS Wetlands 1980 Wetlands... National Inventory

\_\_\_\_