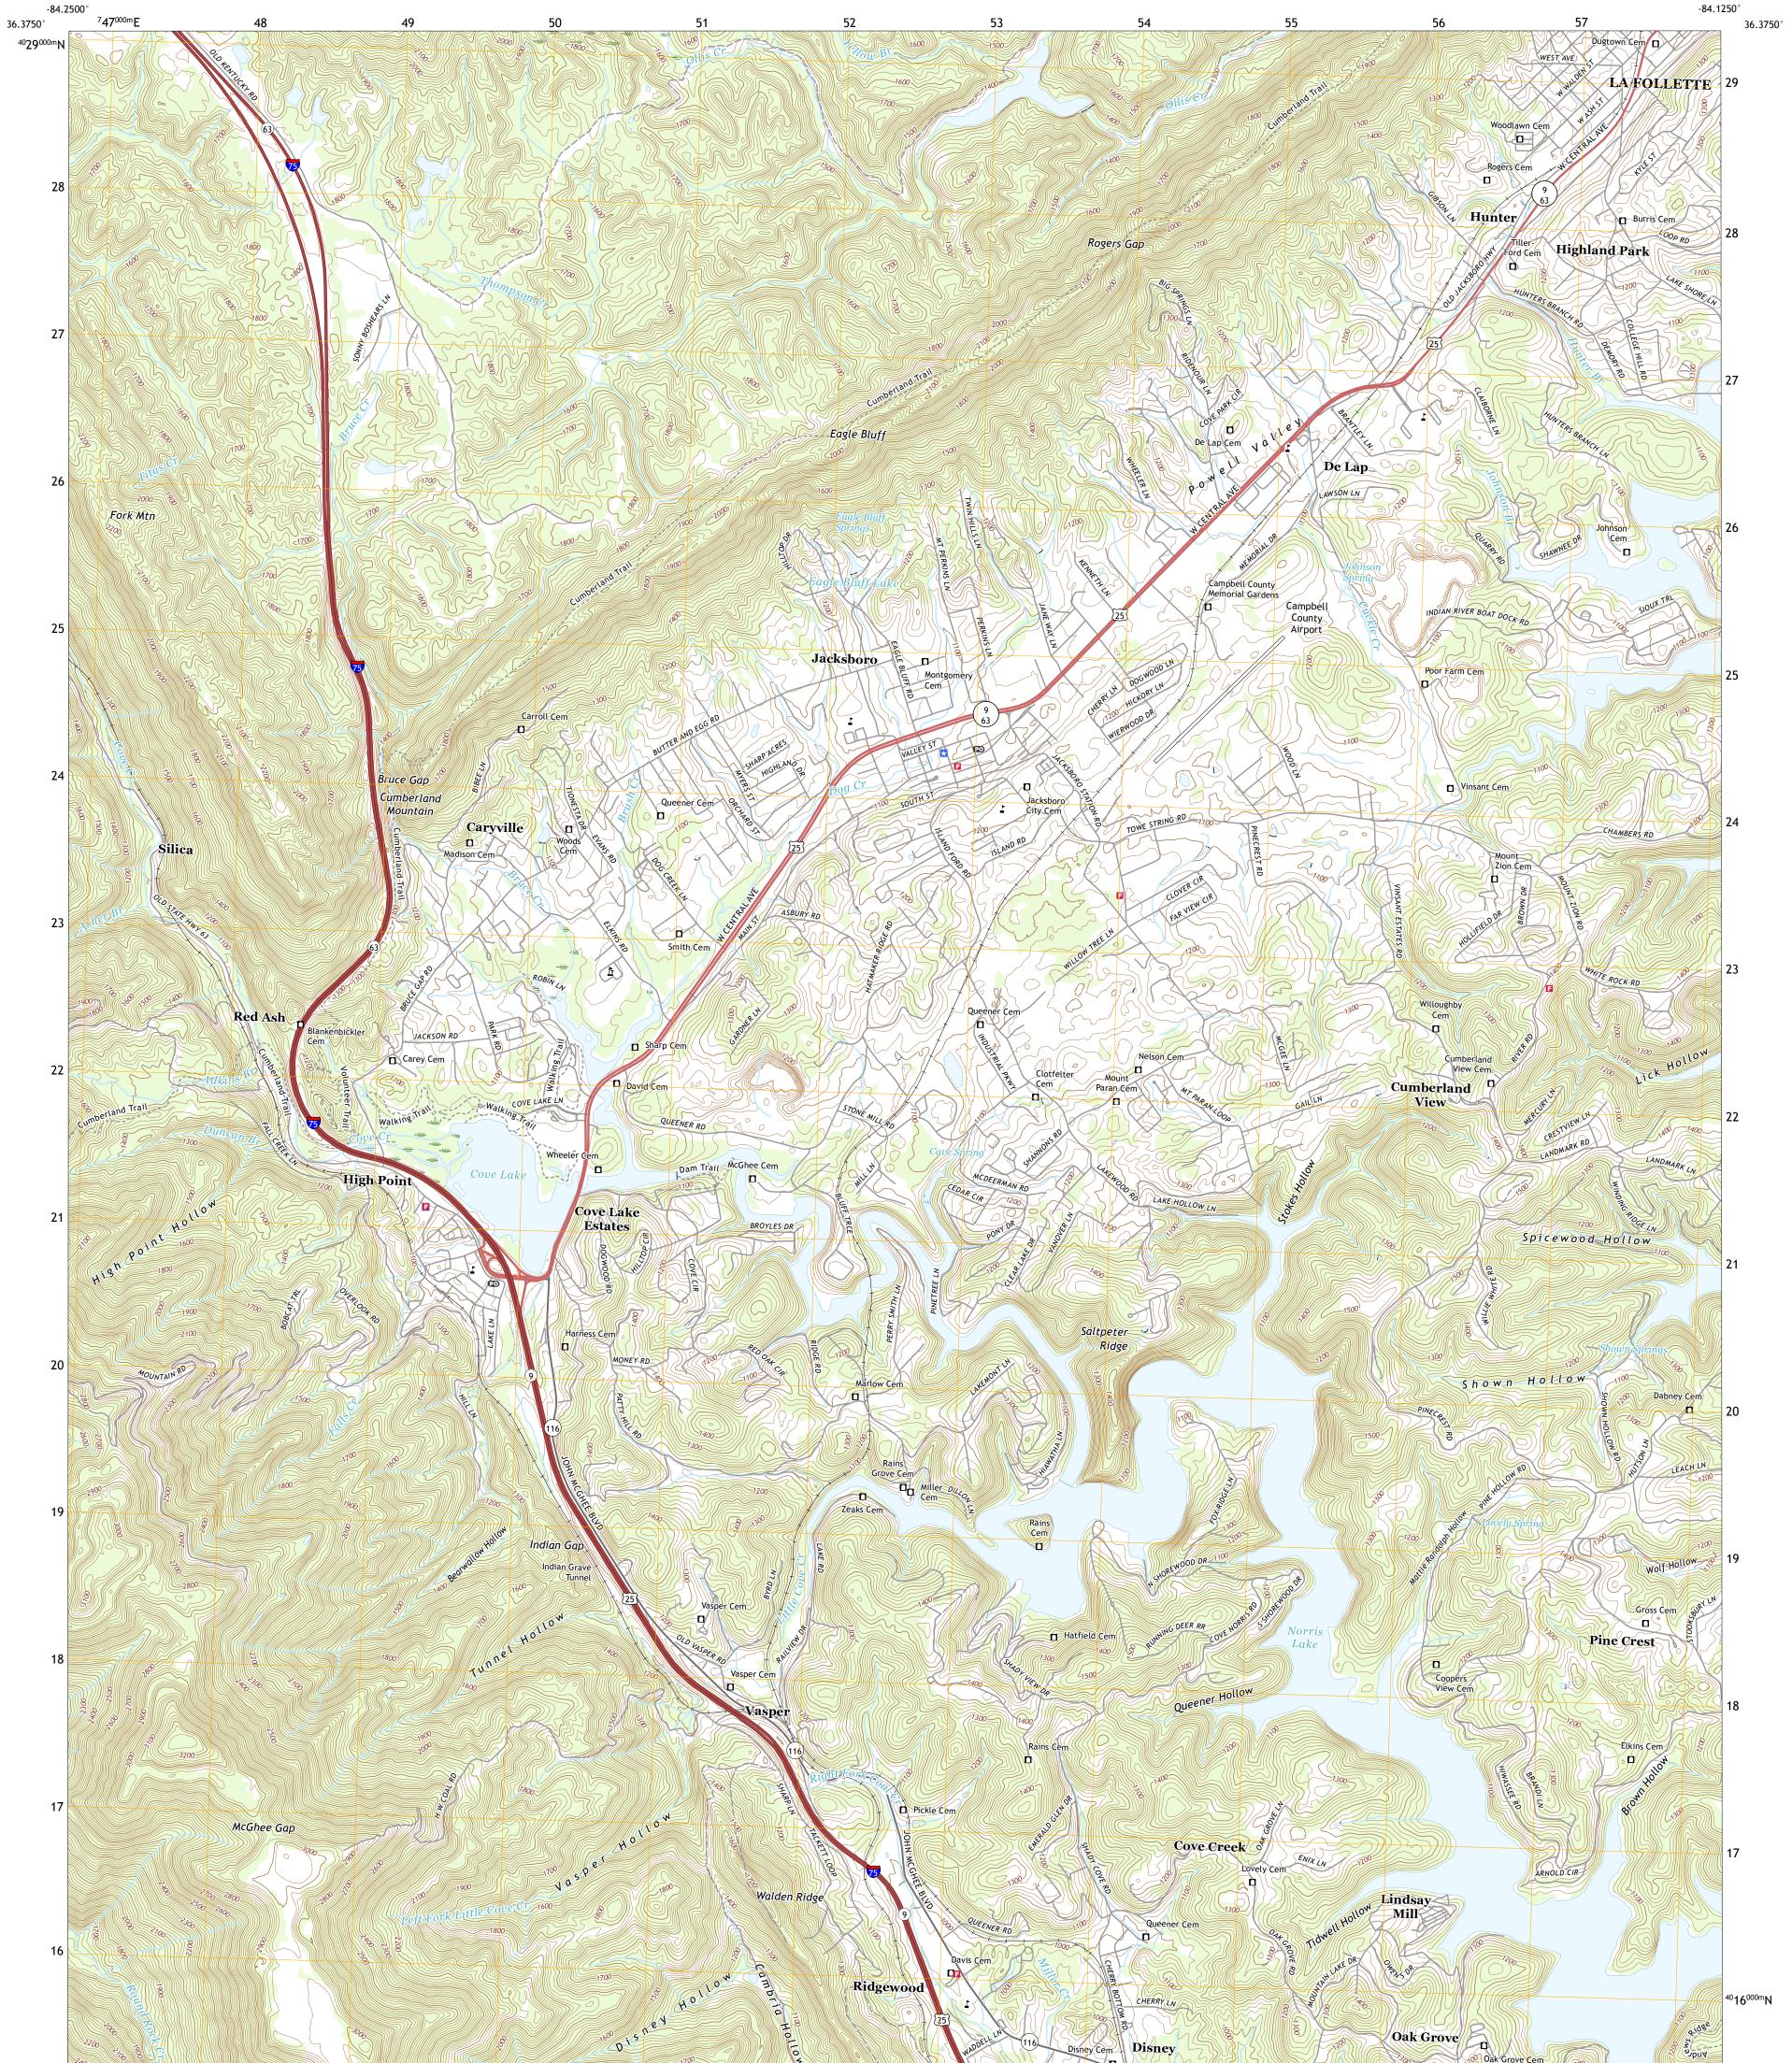

## U.S. DEPARTMENT OF THE INTERIOR U.S. GEOLOGICAL SURVEY

JACKSBORO QUADRANGLE TENNESSEE - CAMPBELL COUNTY 7.5-MINUTE SERIES

Produced by the United States Geological Survey North American Datum of 1983 (NAD83) World Geodetic System of 1984 (WGS84). Projection and 1 000-meter grid:Universal Transverse Mercator, Zone 165 This map is not a legal document. Boundaries may be generalized for this map scale. Private lands within government reservations may not be shown. Obtain permission before entering private lands.

Imagery......NAIP, April 2016 - October 2016Roads.......U.S. Census Bureau, 2016 - 2019Names.......GNIS, 1980 - 2018Hydrography......National Hydrography Dataset, 1899 - 2018Contours.....National Elevation Dataset, 1999 - 2017Boundaries.....Multiple sources; see metadata file 2017 - 2018Wetlands......FWS National Wetlands Inventory 1981 - 1982