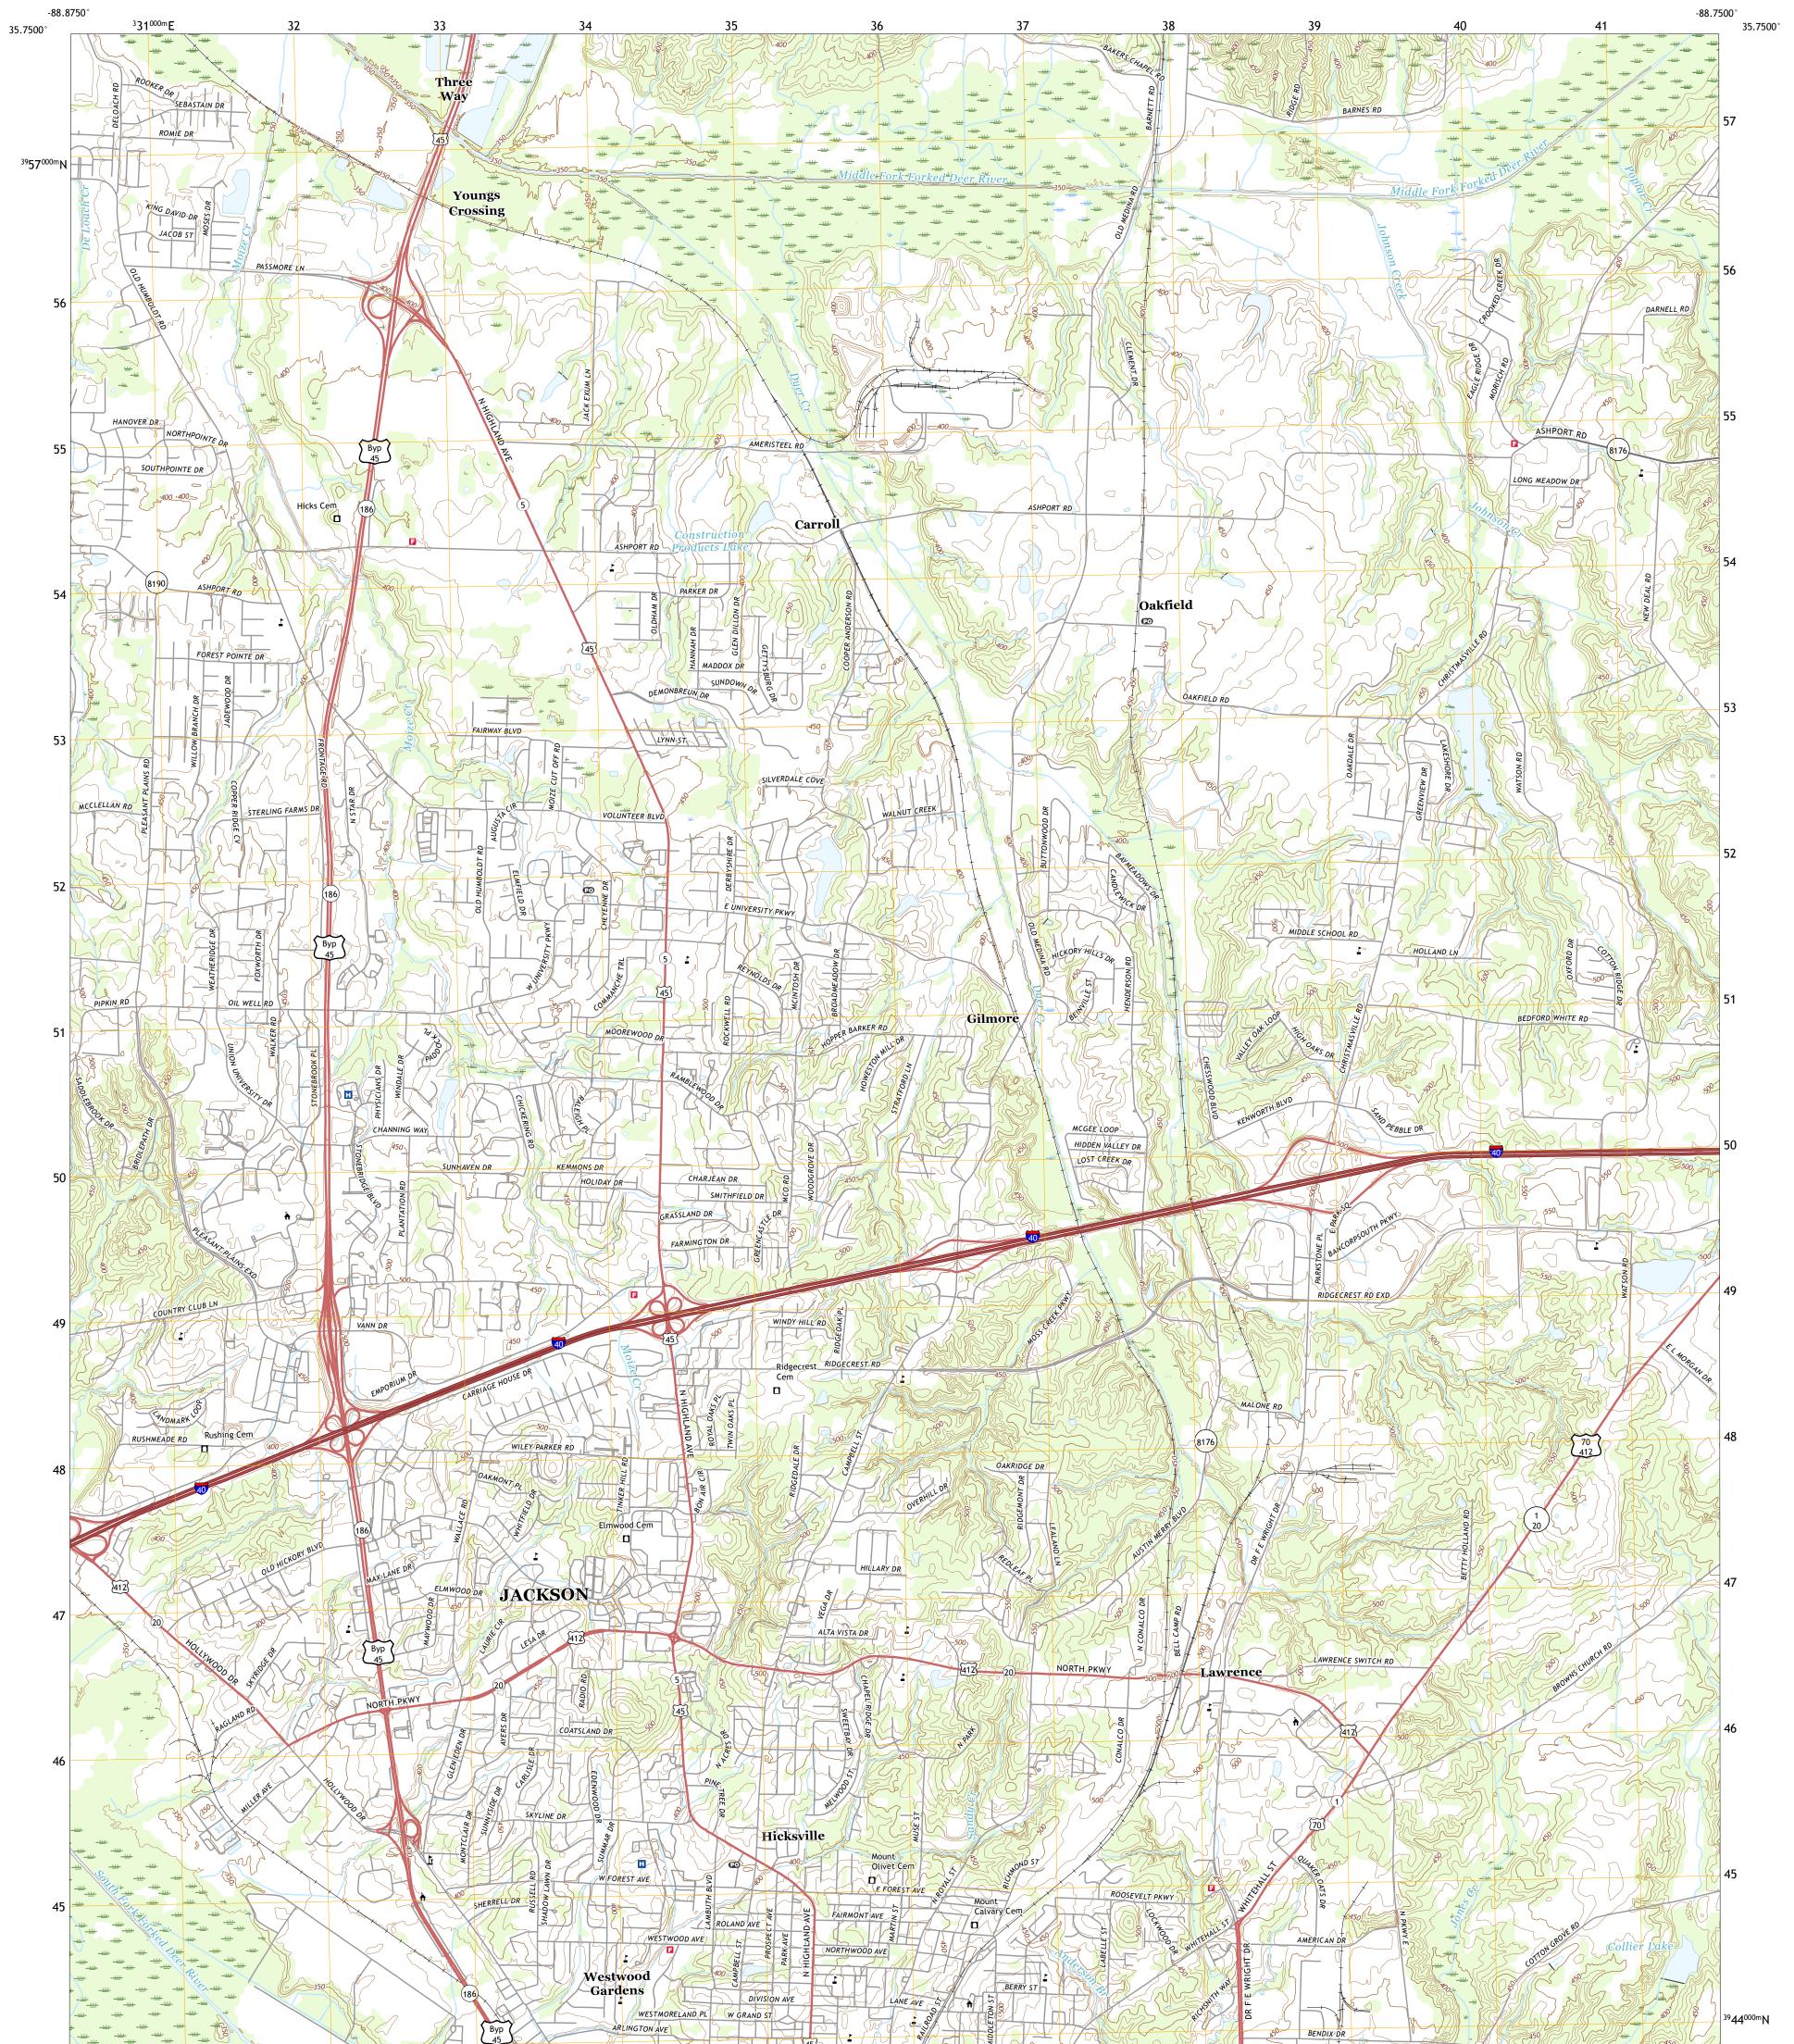

## U.S. DEPARTMENT OF THE INTERIOR U.S. GEOLOGICAL SURVEY

JACKSON NORTH QUADRANGLE TENNESSEE - MADISON COUNTY 7.5-MINUTE SERIES

Produced by the United States Geological Survey North American Datum of 1983 (NAD83) World Geodetic System of 1984 (WGS84). Projection and 1 000-meter grid:Universal Transverse Mercator, Zone 16S This map is not a legal document. Boundaries may be generalized for this map scale. Private lands within government reservations may not be shown. Obtain permission before entering private lands.

Imagery......NAIP, June 2016 - October 2016Roads......U.S.CensusBureau, 2016Names......ORIS, 1980 - 2016GNIS, 1980 - 2016Hydrography.....NationalHydrography Dataset, 2004 - 2018Contours.....NationalElevationDataset, 2017Boundaries.....Multiplesources; seemetadataWetlands.....FWSNationalWetlandsInventory1980 -1981