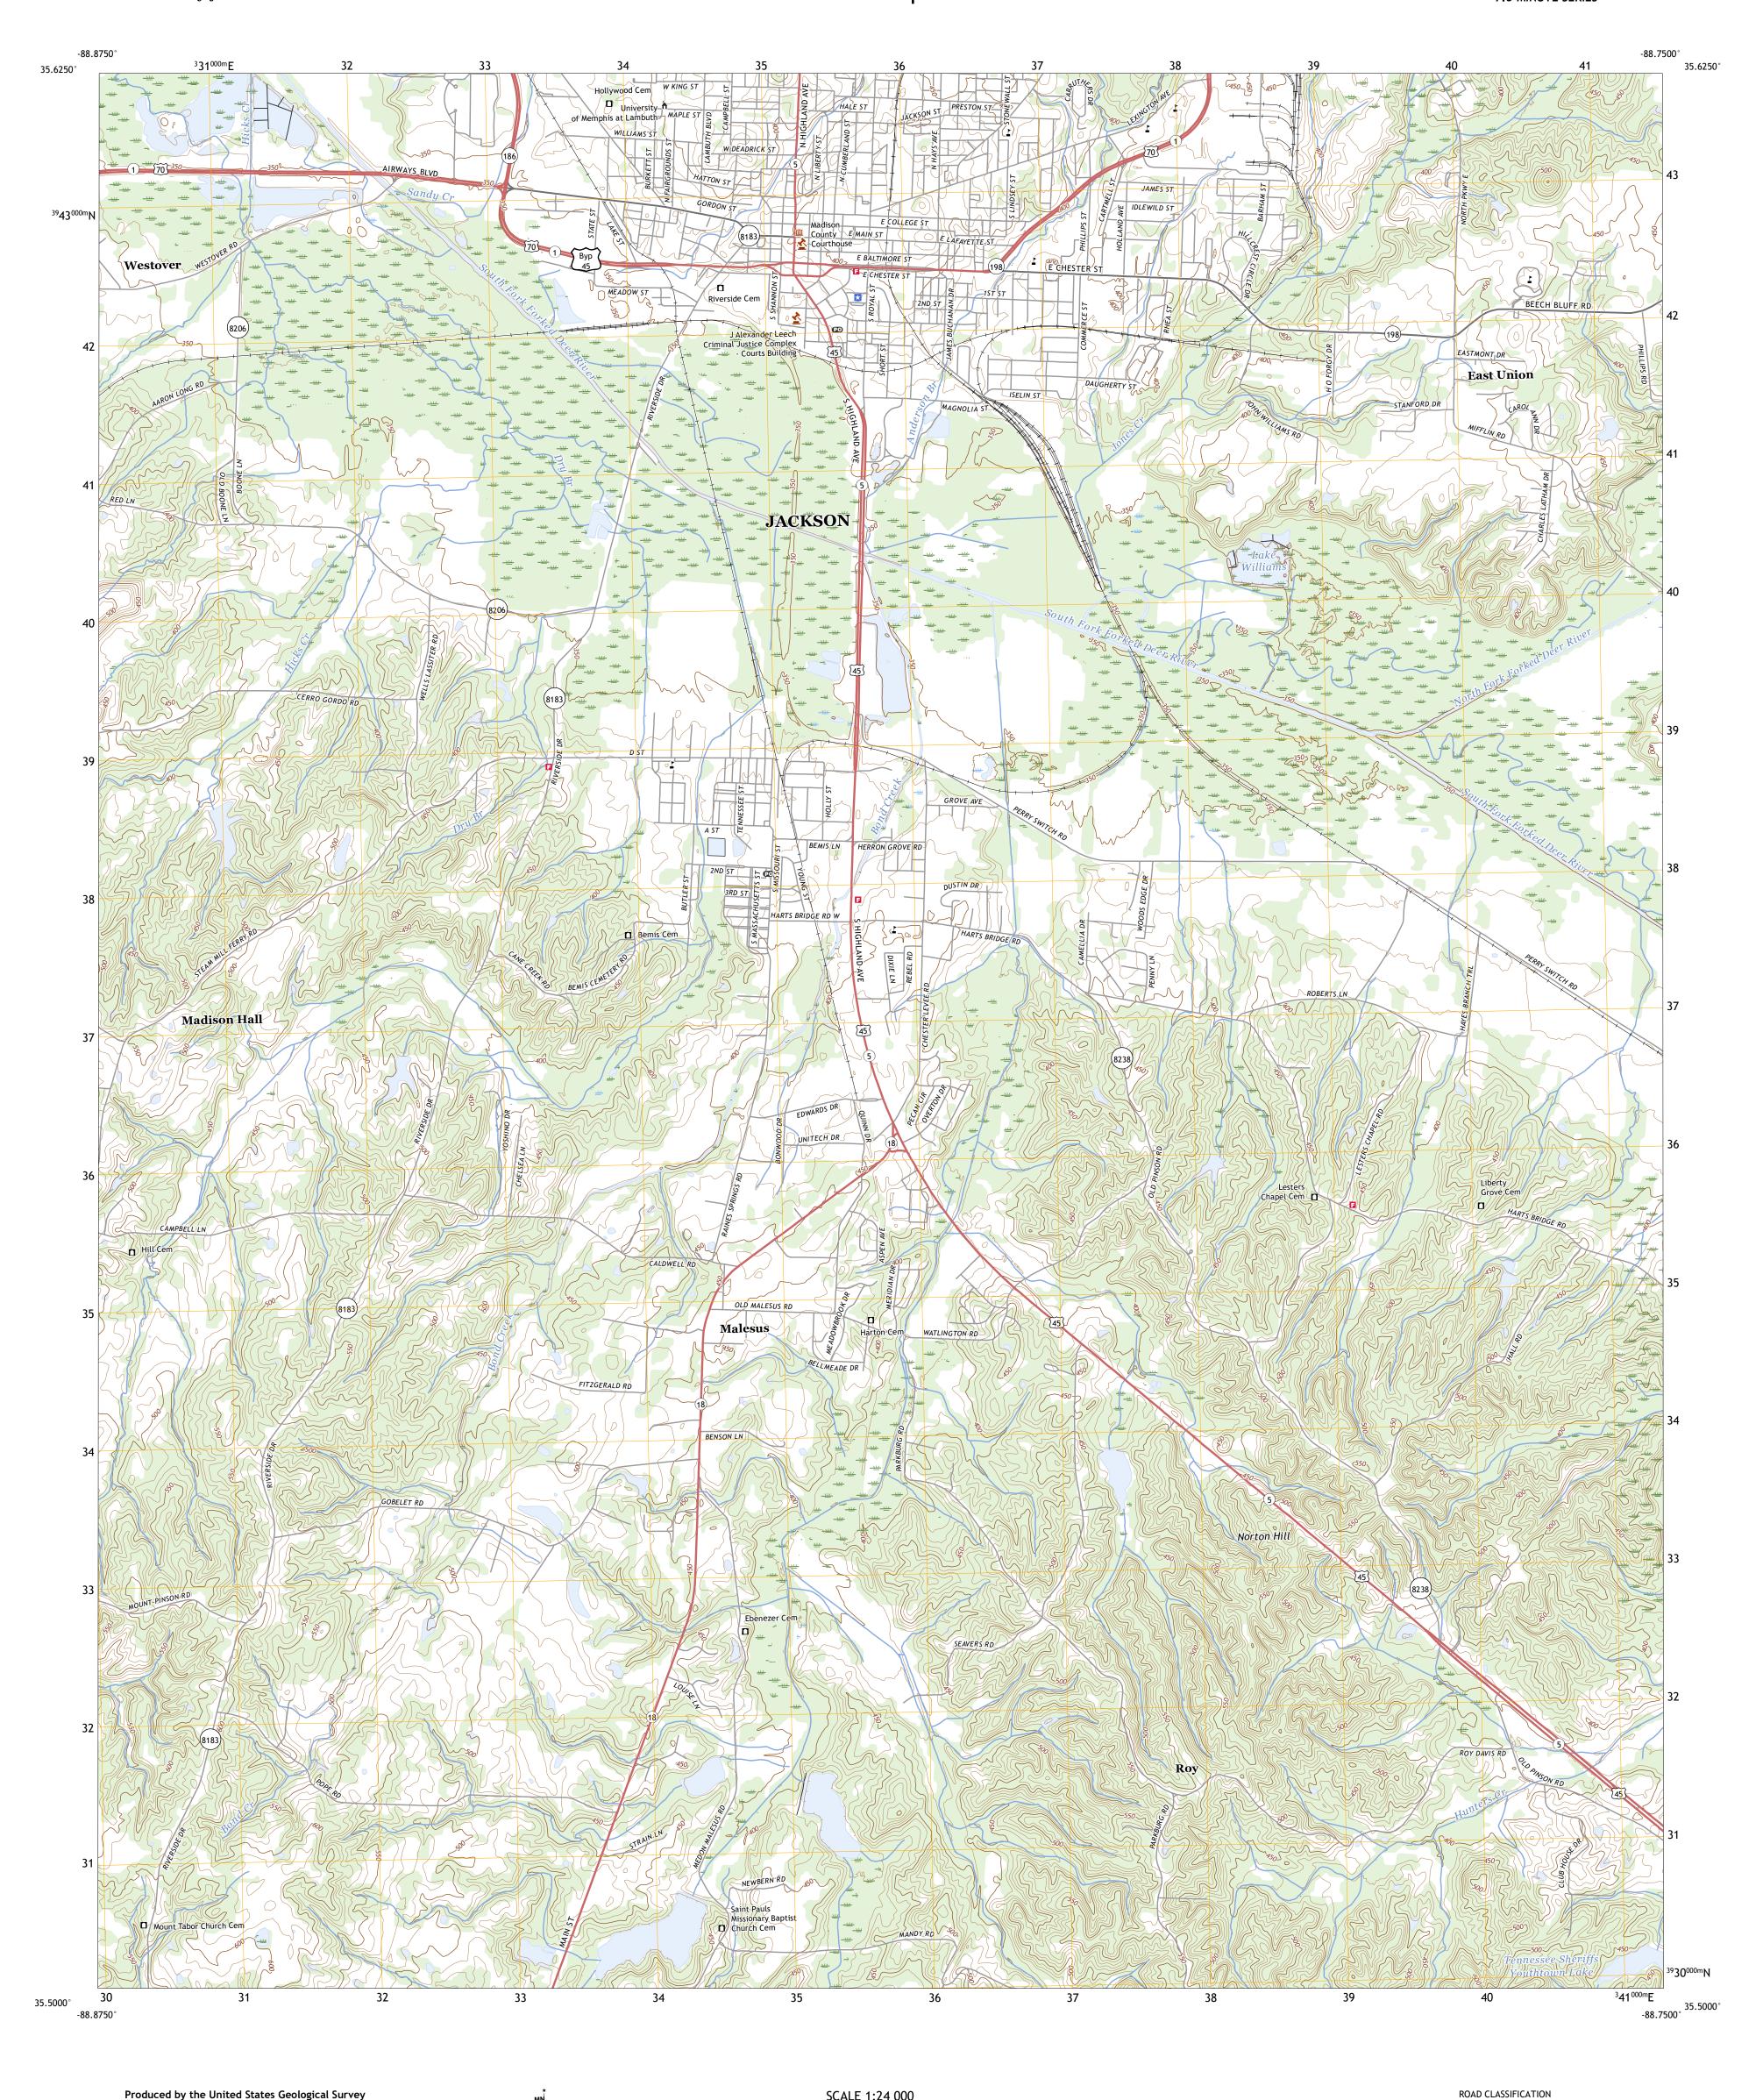

North American Datum of 1983 (NAD83) World Geodetic System of 1984 (WGS84). Projection and 1 000-meter grid:Universal Transverse Mercator, Zone 16S This map is not a legal document. Boundaries may be generalized for this map scale. Private lands within government reservations may not be shown. Obtain permission before entering private lands. Imagery.... .......NAIP, June 2016 - October 2016 U.S. Census Bureau, 2016 ......GNIS, 1980 - 2022 Names..... ......National Hydrography Dataset, 2004 - 2018 ......National Elevation Dataset, 2022 ....Multiple sources; see metadata file 2019 - 2021 Hydrography.....

..FWS National Wetlands Inventory 1980 - 1981

Boundaries....

Wetlands...



CE

Grid Zone Designation 16S



NORTH AMERICAN VERTICAL DATUM OF 1988

This map was produced to conform wi