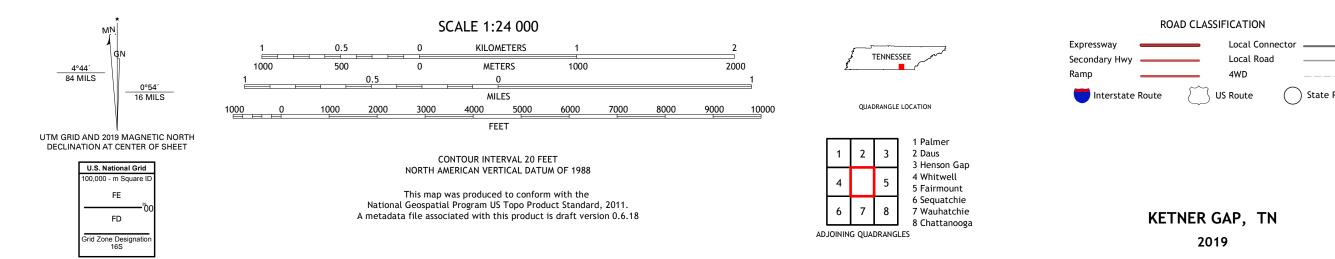

## U.S. DEPARTMENT OF THE INTERIOR U.S. GEOLOGICAL SURVEY

KETNER GAP QUADRANGLE TENNESSEE 7.5-MINUTE SERIES

Produced by the United States Geological Survey North American Datum of 1983 (NAD83) World Geodetic System of 1984 (WGS84). Projection and 1 000-meter grid:Universal Transverse Mercator, Zone 165 This map is not a legal document. Boundaries may be generalized for this map scale. Private lands within government reservations may not be shown. Obtain permission before entering private lands.

Imagery.... Roads..... Names..... Hydrography..... Contours.. Boundaries... ..FWS Wetlands 1981 Wetlands... National Inventory

State Route