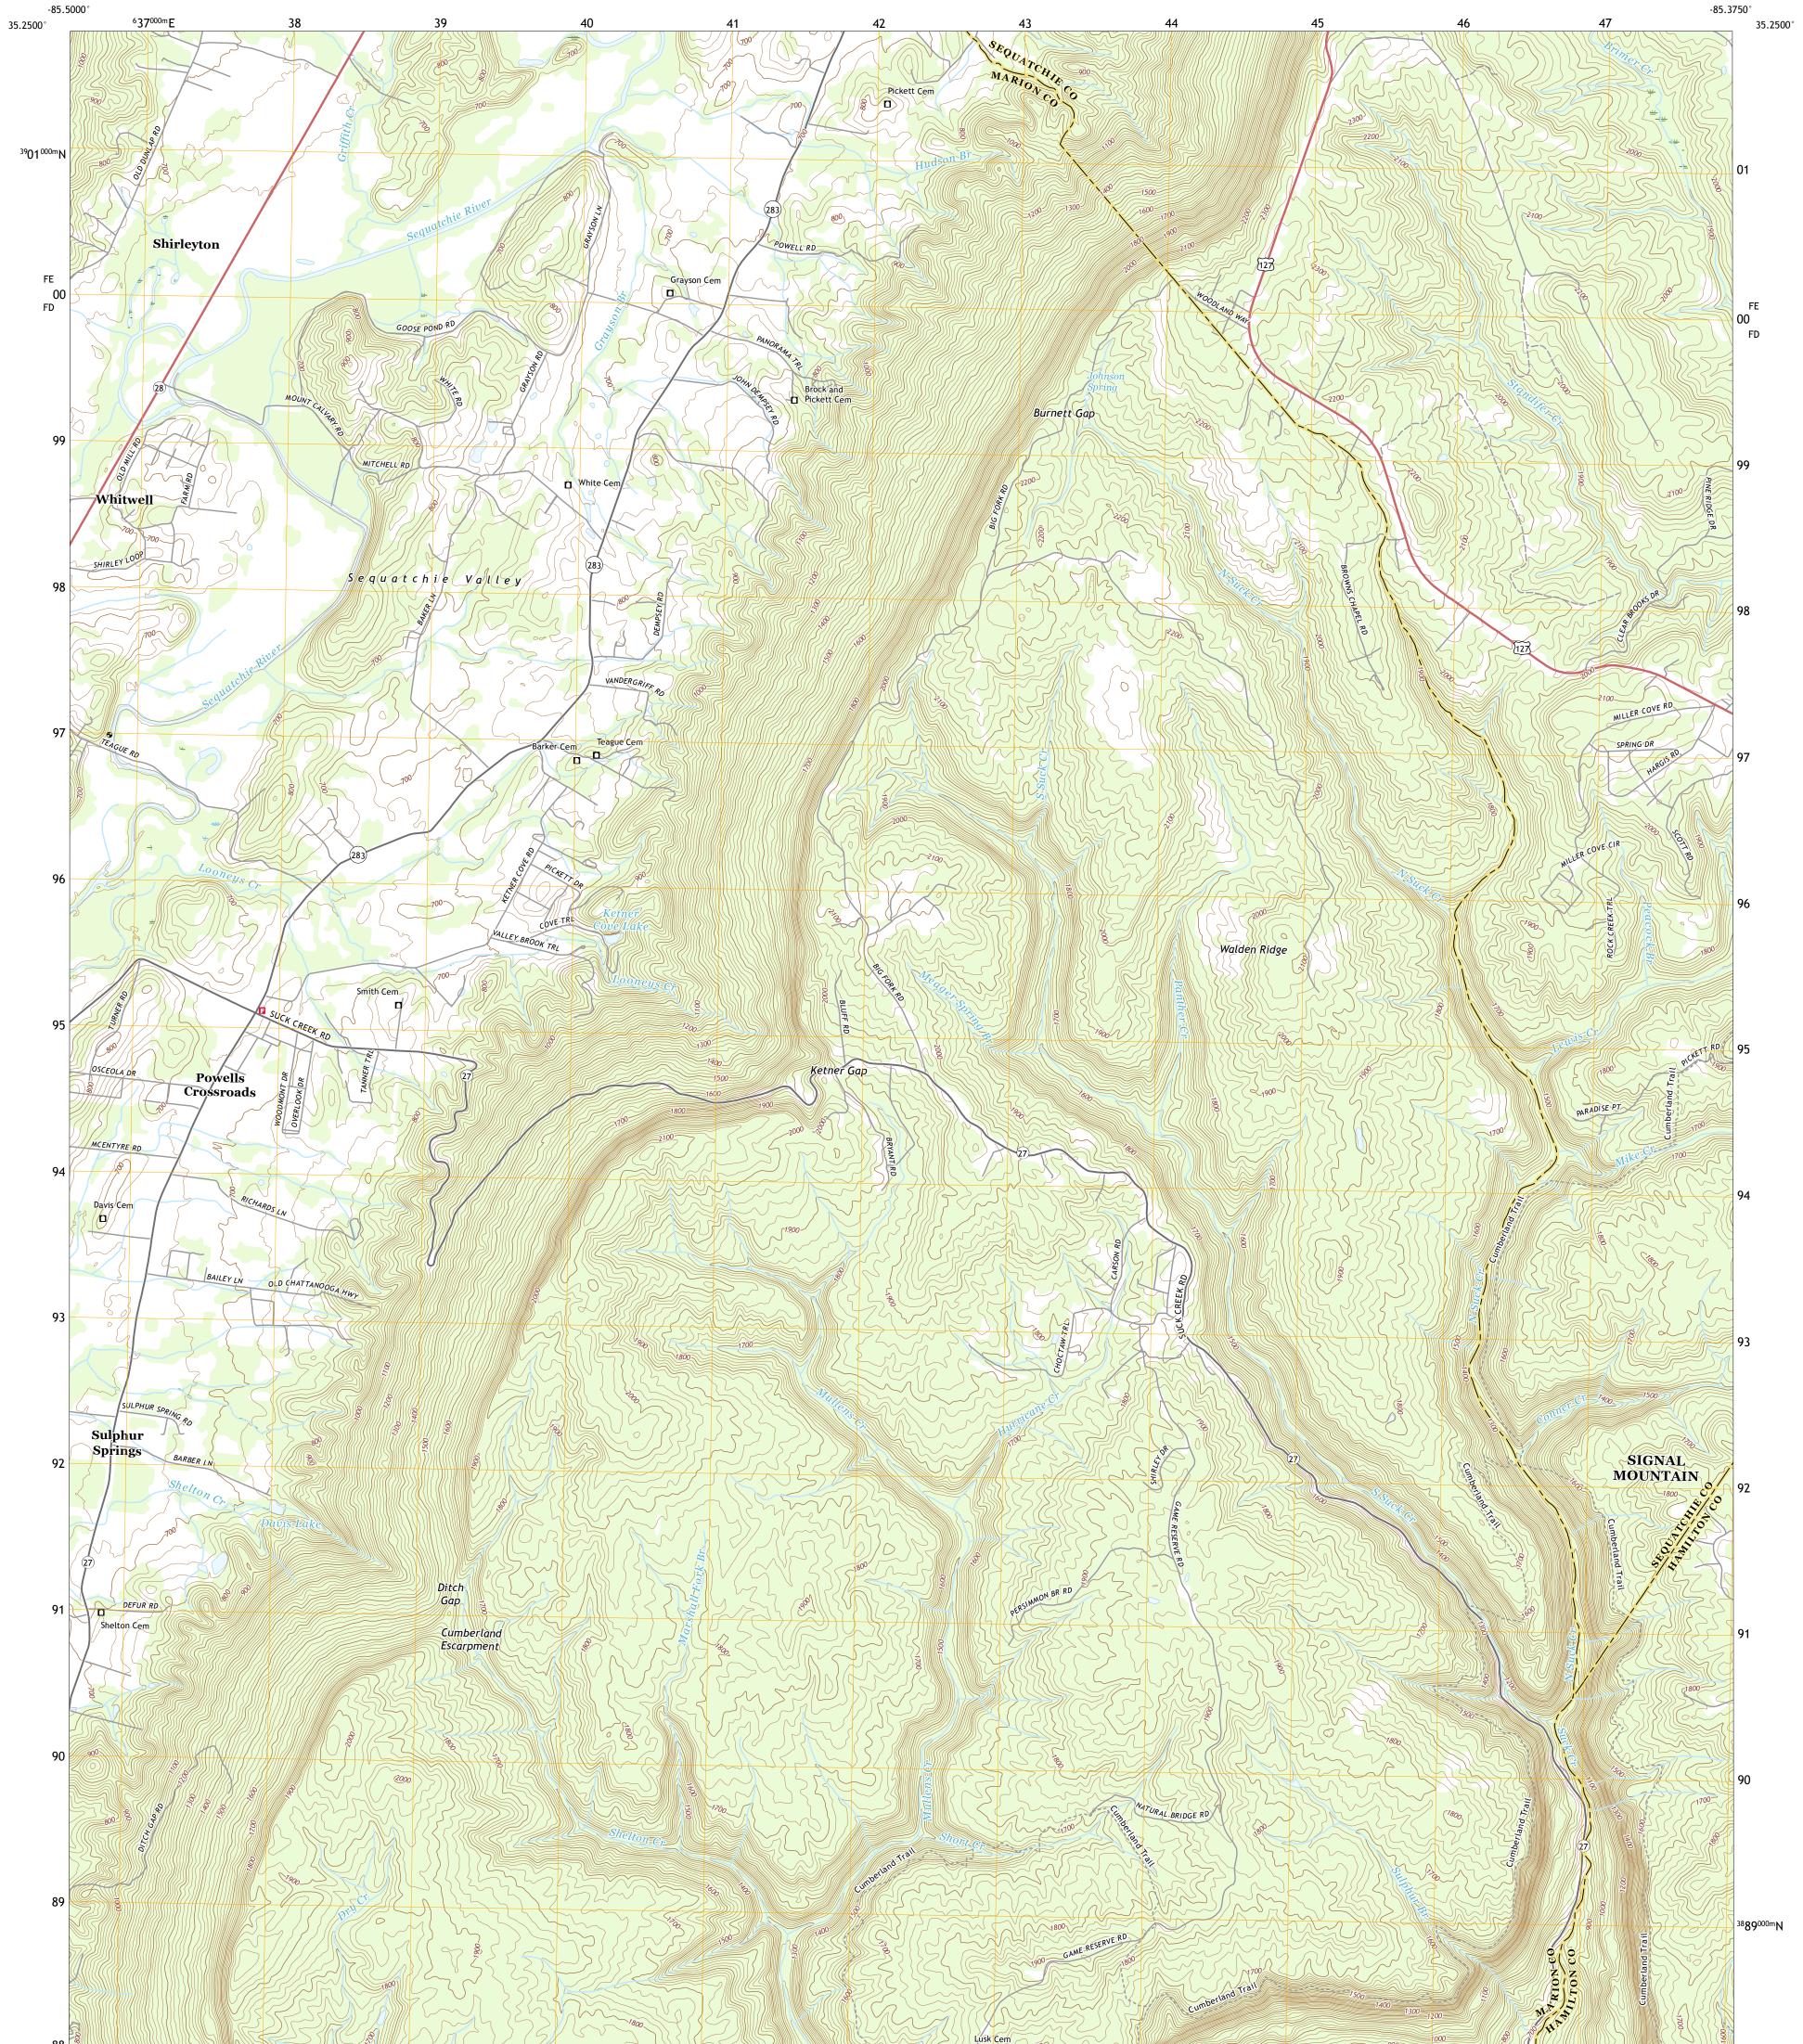

## U.S. DEPARTMENT OF THE INTERIOR U.S. GEOLOGICAL SURVEY

KETNER GAP QUADRANGLE TENNESSEE 7.5-MINUTE SERIES

Produced by the United States Geological Survey North American Datum of 1983 (NAD83) World Geodetic System of 1984 (WGS84). Projection and 1 000-meter grid:Universal Transverse Mercator, Zone 165 This map is not a legal document. Boundaries may be generalized for this map scale. Private lands within government reservations may not be shown. Obtain permission before entering private lands.

Imagery.... Roads..... Names..... Hydrography..... Contours.. Boundaries... ..FWS Wetlands 1981 Wetlands... National Inventory

State Route