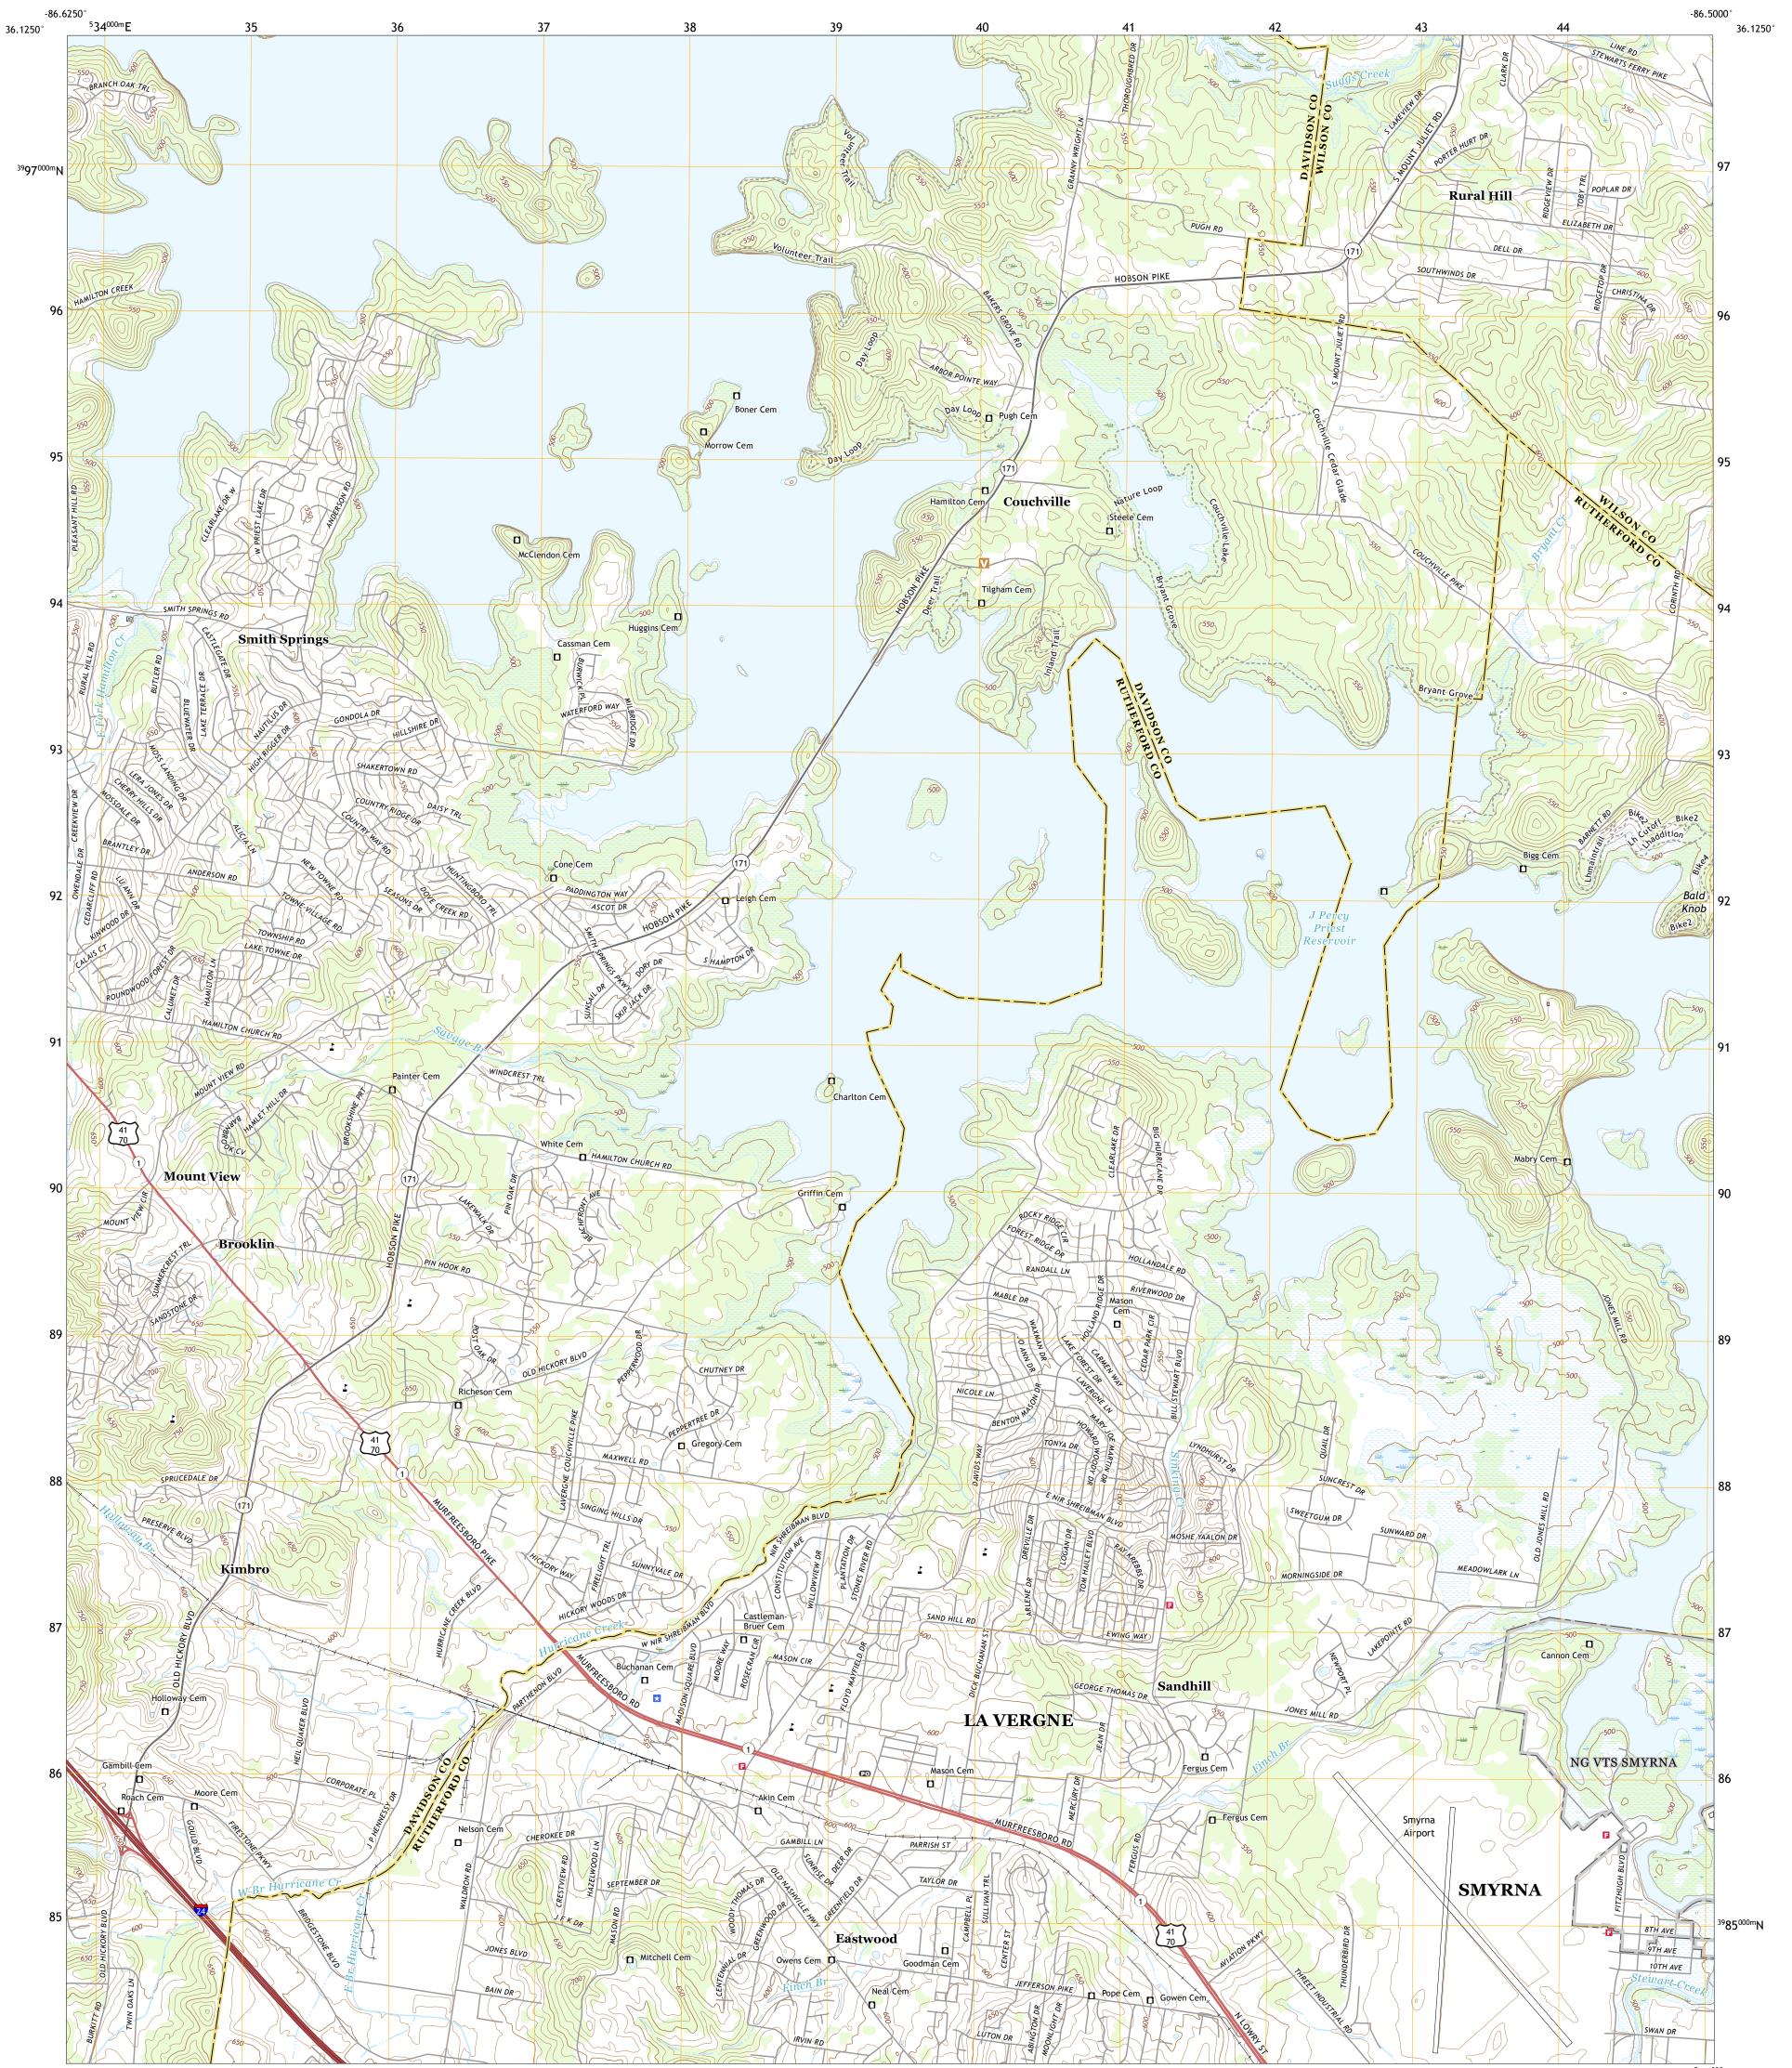

LA VERGNE QUADRANGLE TENNESSEE 7.5-MINUTE SERIES

Produced by the United States Geological Survey North American Datum of 1983 (NAD83) World Geodetic System of 1984 (WGS84). Projection and 1 000-meter grid: Universal Transverse Mercator, Zone 16S This map is not a legal document. Boundaries may be generalized for this map scale. Private lands within government reservations may not be shown. Obtain permission before entering private lands.

......NAIP, June 2016 - October 2016 U.S. Census Bureau, 2016 - 2019 ......GNIS, 1980 - 2016 Imagery... Roads..... Names.... .....National Hydrography Dataset, 2002 - 2018 .....National Elevation Dataset, 2000 - 2017 ....Multiple sources; see metadata file 2017 - 2018 Hydrography..... Contours.. Boundaries... ..FWS National Wetlands Inventory 1980 - 1981 Wetlands...