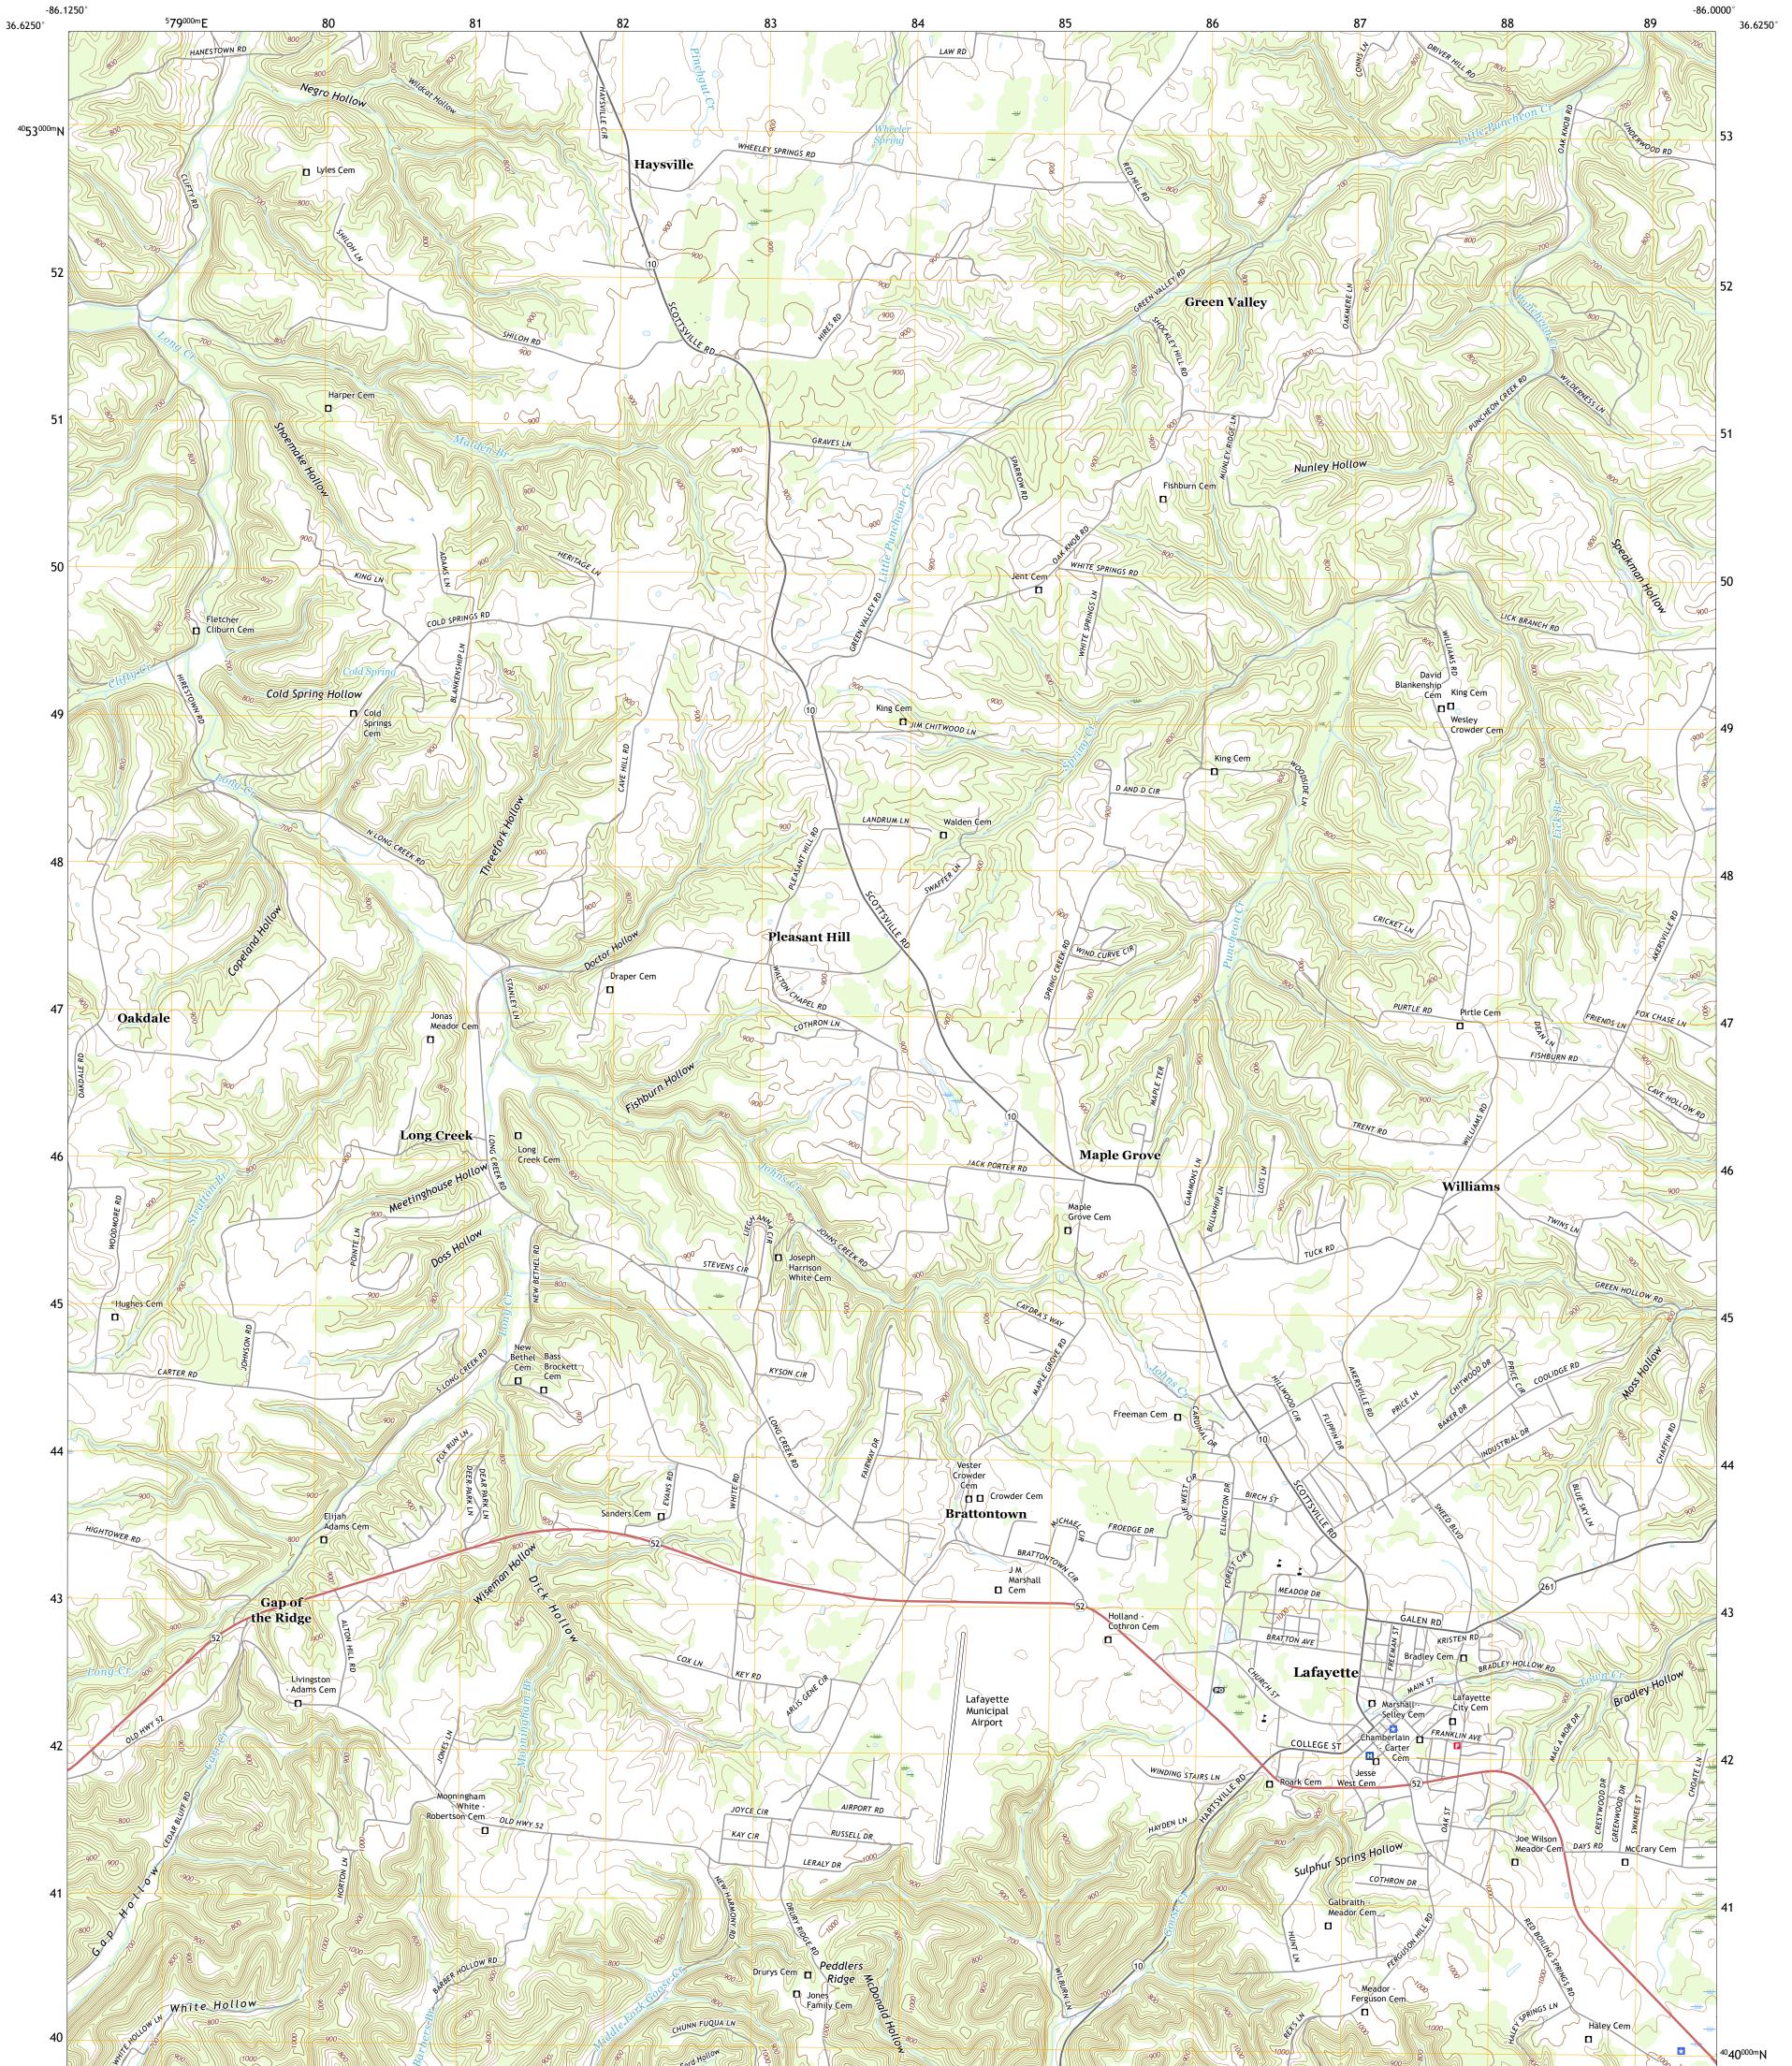

## U.S. DEPARTMENT OF THE INTERIOR U.S. GEOLOGICAL SURVEY

LAFAYETTE QUADRANGLE TENNESSEE - MACON COUNTY 7.5-MINUTE SERIES

Produced by the United States Geological Survey North American Datum of 1983 (NAD83) World Geodetic System of 1984 (WGS84). Projection and 1 000-meter grid: Universal Transverse Mercator, Zone 16S This map is not a legal document. Boundaries may be generalized for this map scale. Private lands within government reservations may not be shown. Obtain permission before entering private lands.