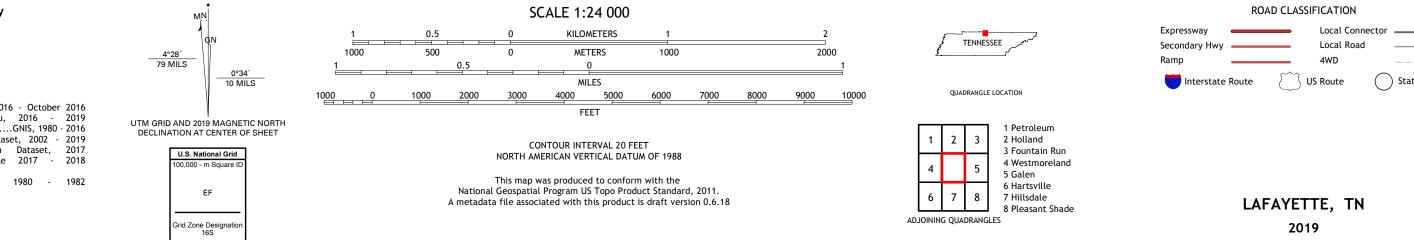

## U.S. DEPARTMENT OF THE INTERIOR U.S. GEOLOGICAL SURVEY

LAFAYETTE QUADRANGLE TENNESSEE - MACON COUNTY 7.5-MINUTE SERIES

Produced by the United States Geological Survey North American Datum of 1983 (NAD83) World Geodetic System of 1984 (WGS84). Projection and 1 000-meter grid: Universal Transverse Mercator, Zone 16S This map is not a legal document. Boundaries may be generalized for this map scale. Private lands within government reservations may not be shown. Obtain permission before entering private lands.

.....NAIP, June 2016 - October 2016 U.S. Census Bureau, 2016 - 2019 .....GNIS, 1980 - 2016 Imagery... Roads..... Names.... .....National Hydrography Dataset, 2002 - 2019 .....National Elevation Dataset, 2017 ...Multiple sources; see metadata file 2017 - 2018 Hydrography..... Contours.. Boundaries... ..FWS National Wetlands Inventory 1980 - 1982 Wetlands...