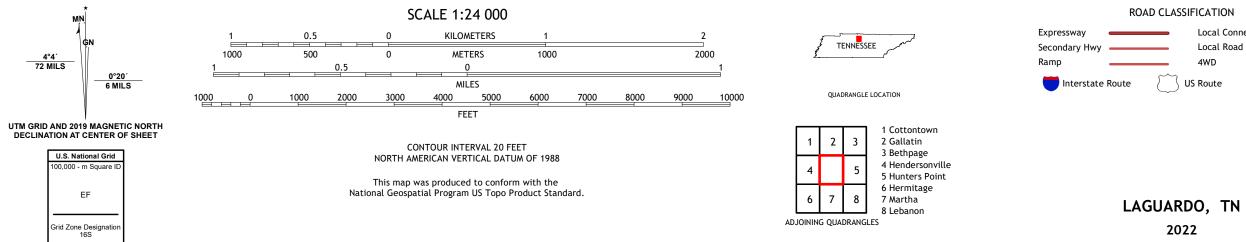

## U.S. DEPARTMENT OF THE INTERIOR U.S. GEOLOGICAL SURVEY

LAGUARDO QUADRANGLE TENNESSEE 7.5-MINUTE SERIES

Produced by the United States Geological Survey North American Datum of 1983 (NAD83) World Geodetic System of 1984 (WGS84). Projection and 1 000-meter grid:Universal Transverse Mercator, Zone 165 This map is not a legal document. Boundaries may be generalized for this map scale. Private lands within government reservations may not be shown. Obtain permission before entering private lands.