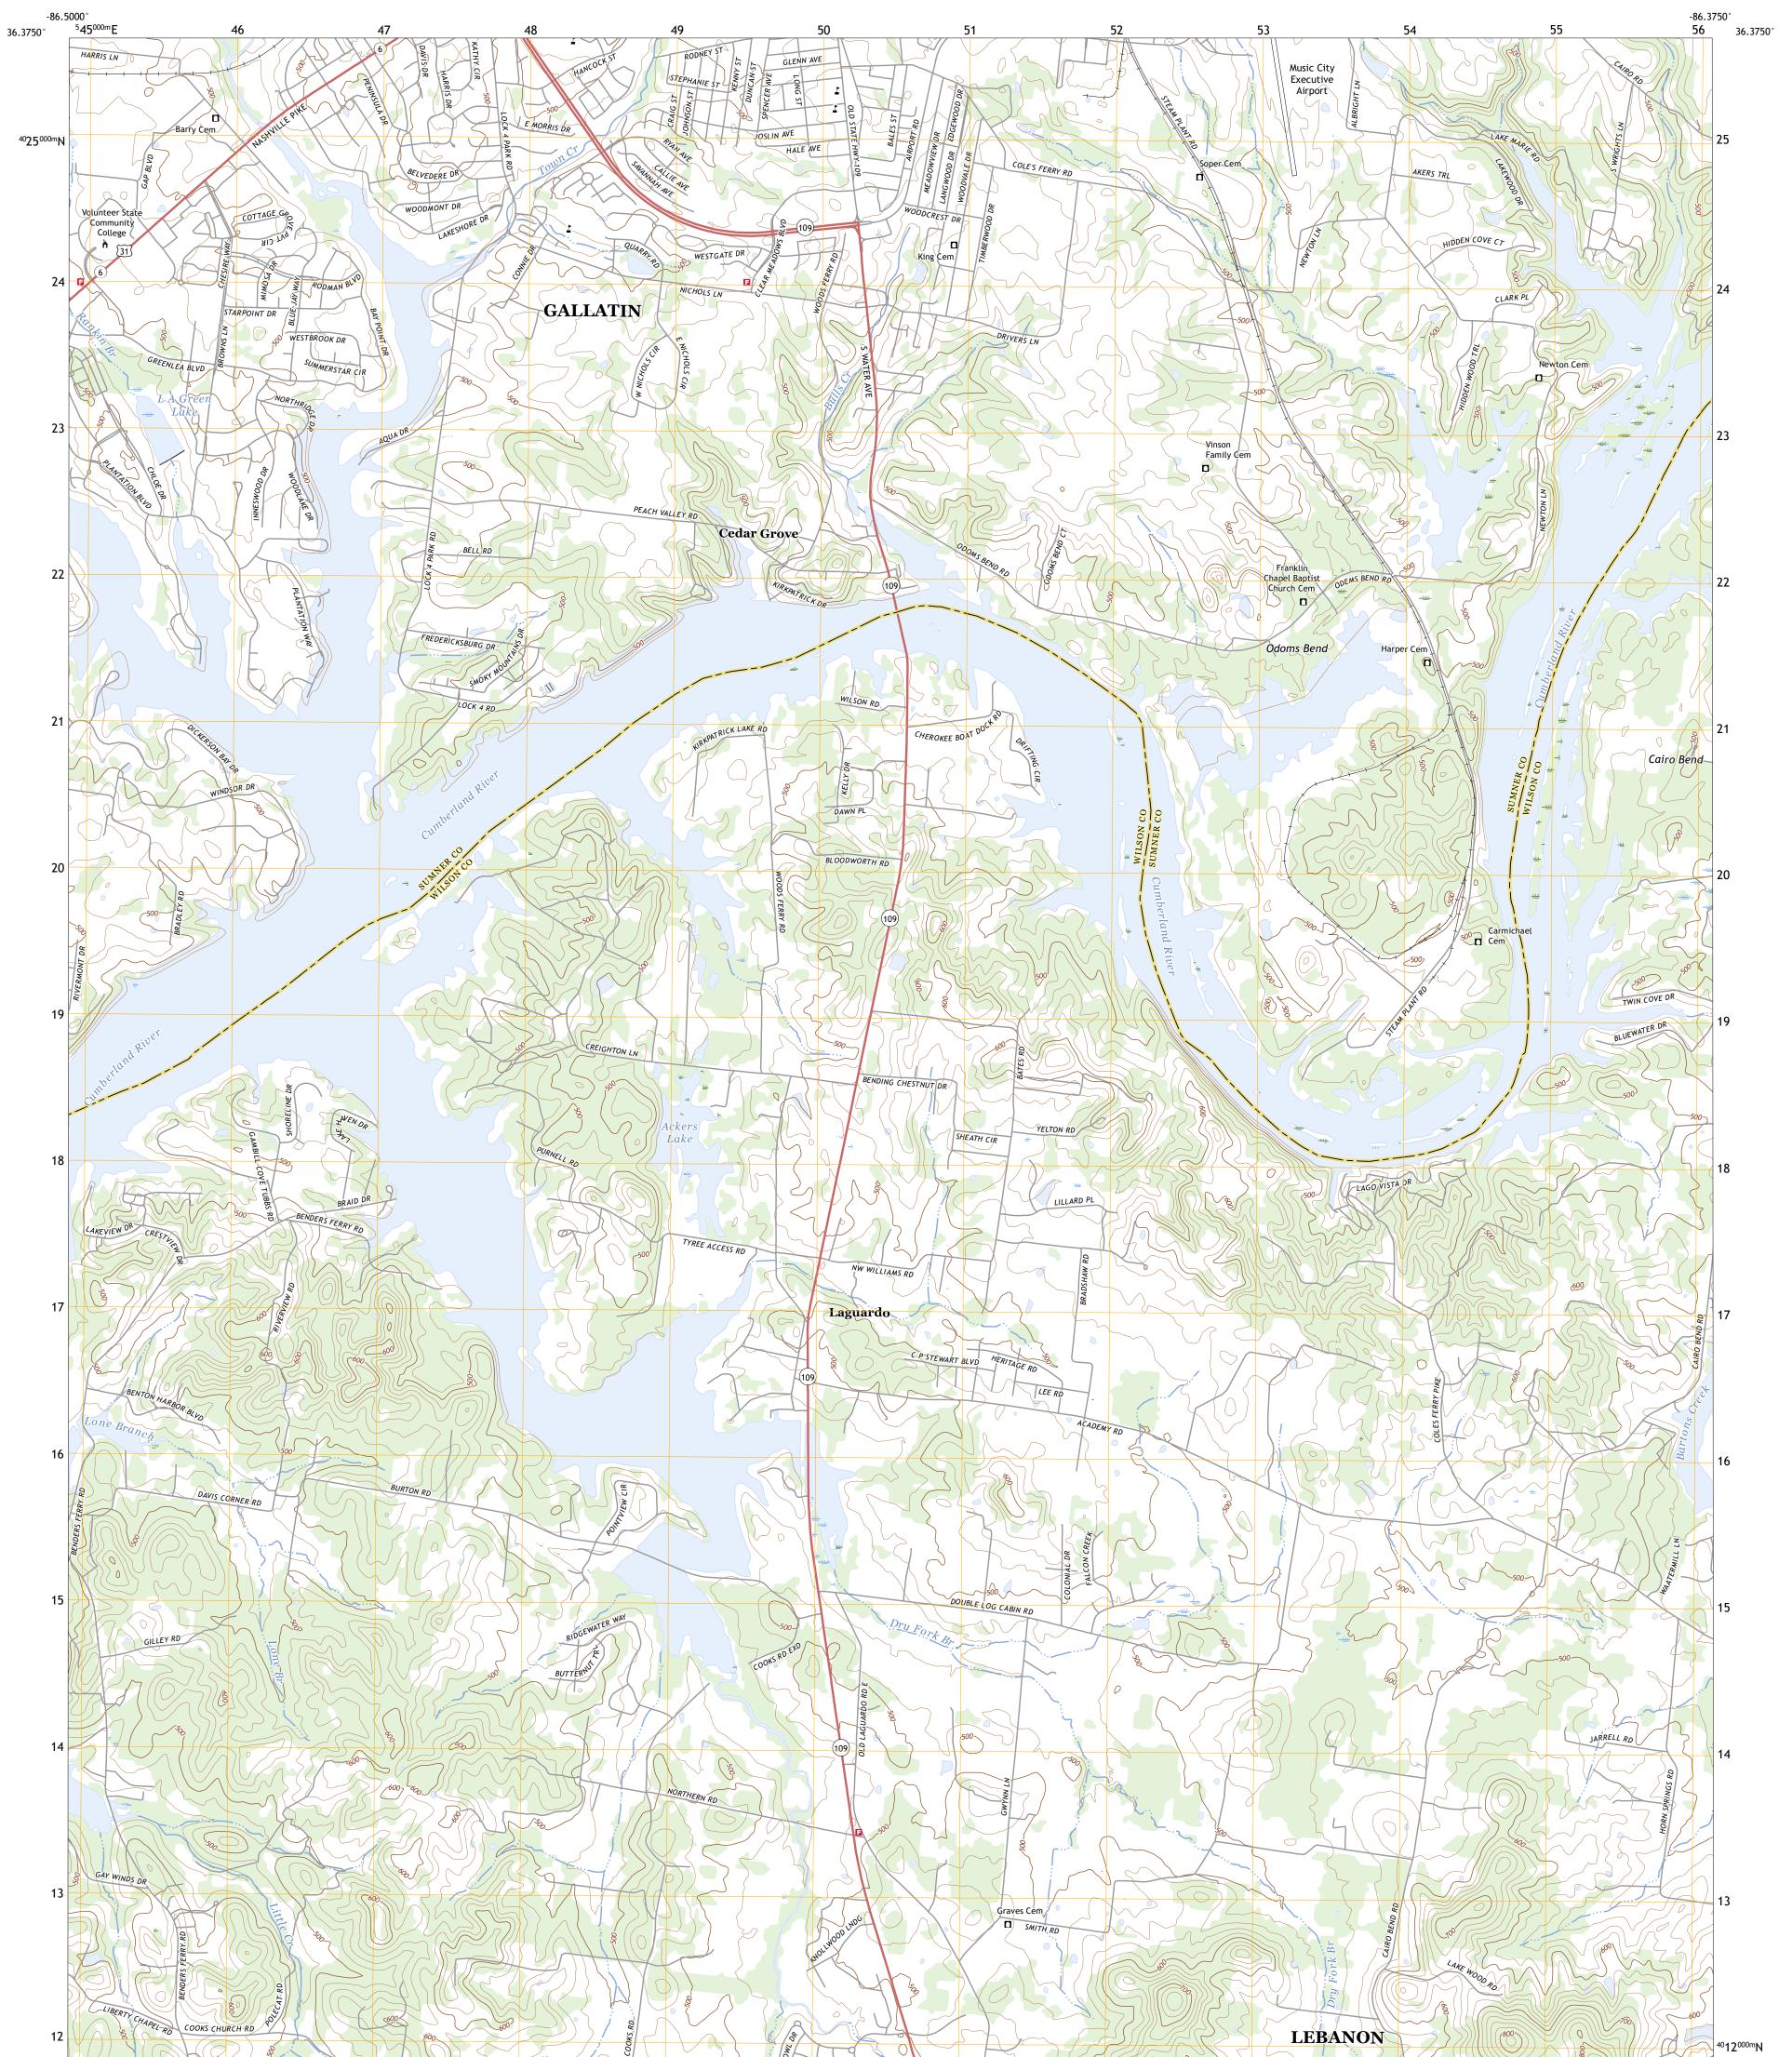

## U.S. DEPARTMENT OF THE INTERIOR U.S. GEOLOGICAL SURVEY

LAGUARDO QUADRANGLE TENNESSEE 7.5-MINUTE SERIES

Produced by the United States Geological Survey North American Datum of 1983 (NAD83) World Geodetic System of 1984 (WGS84). Projection and 1 000-meter grid:Universal Transverse Mercator, Zone 165 This map is not a legal document. Boundaries may be generalized for this map scale. Private lands within government reservations may not be shown. Obtain permission before entering private lands.