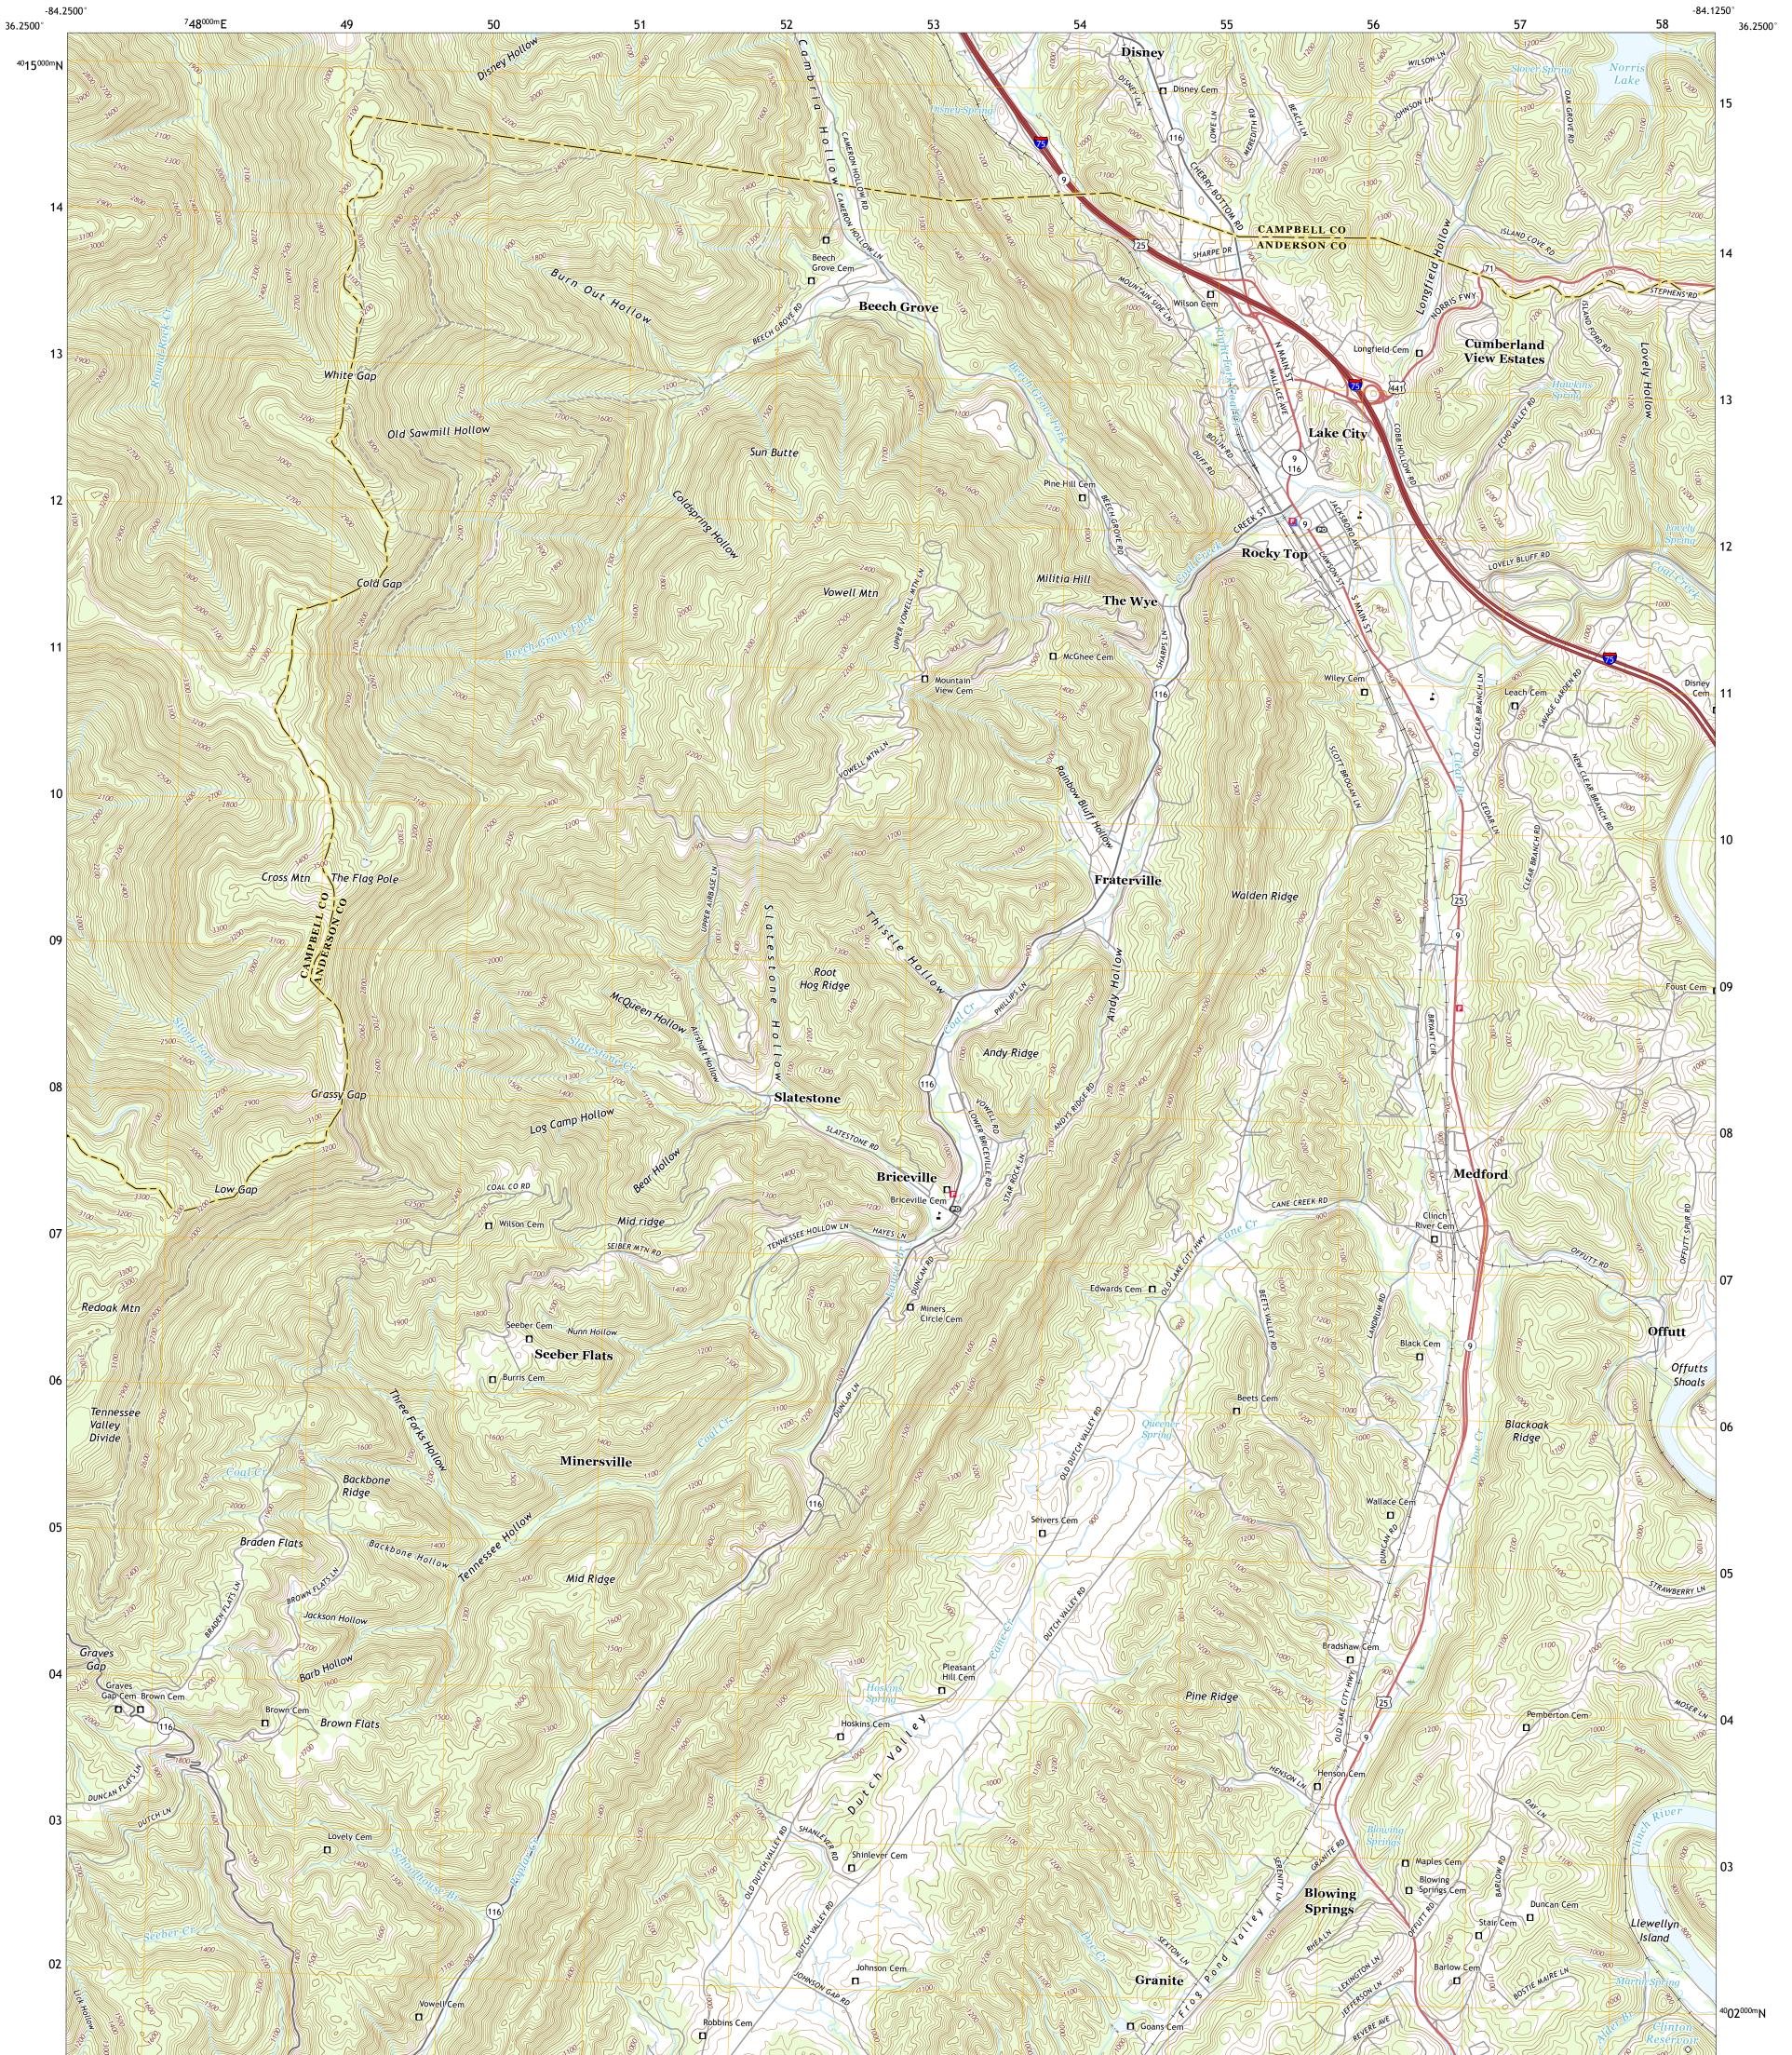

LAKE CITY QUADRANGLE TENNESSEE 7.5-MINUTE SERIES

Produced by the United States Geological Survey North American Datum of 1983 (NAD83) World Geodetic System of 1984 (WGS84). Projection and 1 000-meter grid: Universal Transverse Mercator, Zone 16S This map is not a legal document. Boundaries may be generalized for this map scale. Private lands within government reservations may not be shown. Obtain permission before entering private lands.

Imagery... Roads..... Names.... Hydrography..... Contours.. Boundaries... 1981 Wetlands... ..FWS National Wetlands Inventory

State Route