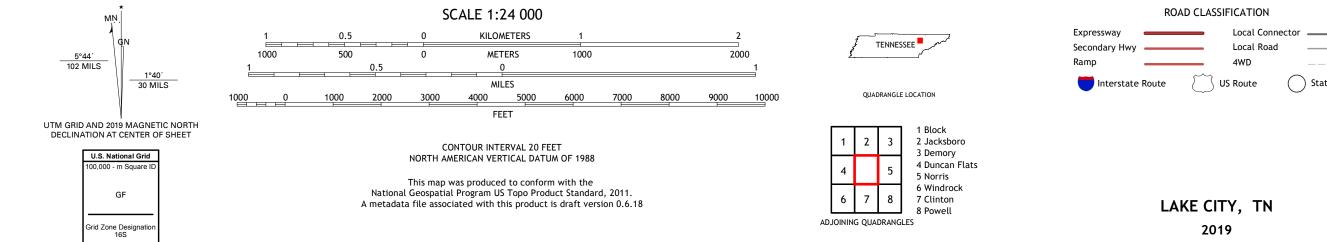

LAKE CITY QUADRANGLE TENNESSEE 7.5-MINUTE SERIES

Produced by the United States Geological Survey North American Datum of 1983 (NAD83) World Geodetic System of 1984 (WGS84). Projection and 1 000-meter grid: Universal Transverse Mercator, Zone 16S This map is not a legal document. Boundaries may be generalized for this map scale. Private lands within government reservations may not be shown. Obtain permission before entering private lands.